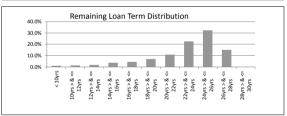

| Palanco          |                                                                                                                                                                                 |                                                                                                                                                                                                                                                                                                                                                                                                                                                                                                                                                                                                                                                                                                                                                                                                                                                                                                                                                                                                                                                                                                                                                                                                                                                                                                                                                                                                                                                                                                                                                                                                                                                                                                                                                                                                                                                                                                                                                                                                                                                                                                                                                                                                                                                                                                                                                                                                                                                                                                                                                                                                                                                                                                                                                                                                                                                                                                                                                                                                                                                                                                                                                                                                                                                                                                                                                                                                                                                                                         |                 |
|------------------|---------------------------------------------------------------------------------------------------------------------------------------------------------------------------------|-----------------------------------------------------------------------------------------------------------------------------------------------------------------------------------------------------------------------------------------------------------------------------------------------------------------------------------------------------------------------------------------------------------------------------------------------------------------------------------------------------------------------------------------------------------------------------------------------------------------------------------------------------------------------------------------------------------------------------------------------------------------------------------------------------------------------------------------------------------------------------------------------------------------------------------------------------------------------------------------------------------------------------------------------------------------------------------------------------------------------------------------------------------------------------------------------------------------------------------------------------------------------------------------------------------------------------------------------------------------------------------------------------------------------------------------------------------------------------------------------------------------------------------------------------------------------------------------------------------------------------------------------------------------------------------------------------------------------------------------------------------------------------------------------------------------------------------------------------------------------------------------------------------------------------------------------------------------------------------------------------------------------------------------------------------------------------------------------------------------------------------------------------------------------------------------------------------------------------------------------------------------------------------------------------------------------------------------------------------------------------------------------------------------------------------------------------------------------------------------------------------------------------------------------------------------------------------------------------------------------------------------------------------------------------------------------------------------------------------------------------------------------------------------------------------------------------------------------------------------------------------------------------------------------------------------------------------------------------------------------------------------------------------------------------------------------------------------------------------------------------------------------------------------------------------------------------------------------------------------------------------------------------------------------------------------------------------------------------------------------------------------------------------------------------------------------------------------------------------------|-----------------|
| Ralanco          |                                                                                                                                                                                 |                                                                                                                                                                                                                                                                                                                                                                                                                                                                                                                                                                                                                                                                                                                                                                                                                                                                                                                                                                                                                                                                                                                                                                                                                                                                                                                                                                                                                                                                                                                                                                                                                                                                                                                                                                                                                                                                                                                                                                                                                                                                                                                                                                                                                                                                                                                                                                                                                                                                                                                                                                                                                                                                                                                                                                                                                                                                                                                                                                                                                                                                                                                                                                                                                                                                                                                                                                                                                                                                                         |                 |
| Dalatice         | % of Balance                                                                                                                                                                    | Loan Count                                                                                                                                                                                                                                                                                                                                                                                                                                                                                                                                                                                                                                                                                                                                                                                                                                                                                                                                                                                                                                                                                                                                                                                                                                                                                                                                                                                                                                                                                                                                                                                                                                                                                                                                                                                                                                                                                                                                                                                                                                                                                                                                                                                                                                                                                                                                                                                                                                                                                                                                                                                                                                                                                                                                                                                                                                                                                                                                                                                                                                                                                                                                                                                                                                                                                                                                                                                                                                                                              | % of Loan Count |
| \$2,890,043.35   | 1.0%                                                                                                                                                                            | 37                                                                                                                                                                                                                                                                                                                                                                                                                                                                                                                                                                                                                                                                                                                                                                                                                                                                                                                                                                                                                                                                                                                                                                                                                                                                                                                                                                                                                                                                                                                                                                                                                                                                                                                                                                                                                                                                                                                                                                                                                                                                                                                                                                                                                                                                                                                                                                                                                                                                                                                                                                                                                                                                                                                                                                                                                                                                                                                                                                                                                                                                                                                                                                                                                                                                                                                                                                                                                                                                                      | 2.7%            |
| \$3,874,962.01   | 1.3%                                                                                                                                                                            | 35                                                                                                                                                                                                                                                                                                                                                                                                                                                                                                                                                                                                                                                                                                                                                                                                                                                                                                                                                                                                                                                                                                                                                                                                                                                                                                                                                                                                                                                                                                                                                                                                                                                                                                                                                                                                                                                                                                                                                                                                                                                                                                                                                                                                                                                                                                                                                                                                                                                                                                                                                                                                                                                                                                                                                                                                                                                                                                                                                                                                                                                                                                                                                                                                                                                                                                                                                                                                                                                                                      | 2.6%            |
| \$5,260,829.88   | 1.8%                                                                                                                                                                            | 42                                                                                                                                                                                                                                                                                                                                                                                                                                                                                                                                                                                                                                                                                                                                                                                                                                                                                                                                                                                                                                                                                                                                                                                                                                                                                                                                                                                                                                                                                                                                                                                                                                                                                                                                                                                                                                                                                                                                                                                                                                                                                                                                                                                                                                                                                                                                                                                                                                                                                                                                                                                                                                                                                                                                                                                                                                                                                                                                                                                                                                                                                                                                                                                                                                                                                                                                                                                                                                                                                      | 3.1%            |
| \$10,671,955.69  | 3.7%                                                                                                                                                                            | 71                                                                                                                                                                                                                                                                                                                                                                                                                                                                                                                                                                                                                                                                                                                                                                                                                                                                                                                                                                                                                                                                                                                                                                                                                                                                                                                                                                                                                                                                                                                                                                                                                                                                                                                                                                                                                                                                                                                                                                                                                                                                                                                                                                                                                                                                                                                                                                                                                                                                                                                                                                                                                                                                                                                                                                                                                                                                                                                                                                                                                                                                                                                                                                                                                                                                                                                                                                                                                                                                                      | 5.2%            |
| \$13,036,147.91  | 4.5%                                                                                                                                                                            | 77                                                                                                                                                                                                                                                                                                                                                                                                                                                                                                                                                                                                                                                                                                                                                                                                                                                                                                                                                                                                                                                                                                                                                                                                                                                                                                                                                                                                                                                                                                                                                                                                                                                                                                                                                                                                                                                                                                                                                                                                                                                                                                                                                                                                                                                                                                                                                                                                                                                                                                                                                                                                                                                                                                                                                                                                                                                                                                                                                                                                                                                                                                                                                                                                                                                                                                                                                                                                                                                                                      | 5.7%            |
| \$20,333,373.83  | 7.0%                                                                                                                                                                            | 105                                                                                                                                                                                                                                                                                                                                                                                                                                                                                                                                                                                                                                                                                                                                                                                                                                                                                                                                                                                                                                                                                                                                                                                                                                                                                                                                                                                                                                                                                                                                                                                                                                                                                                                                                                                                                                                                                                                                                                                                                                                                                                                                                                                                                                                                                                                                                                                                                                                                                                                                                                                                                                                                                                                                                                                                                                                                                                                                                                                                                                                                                                                                                                                                                                                                                                                                                                                                                                                                                     | 7.8%            |
| \$31,830,038.05  | 10.9%                                                                                                                                                                           | 165                                                                                                                                                                                                                                                                                                                                                                                                                                                                                                                                                                                                                                                                                                                                                                                                                                                                                                                                                                                                                                                                                                                                                                                                                                                                                                                                                                                                                                                                                                                                                                                                                                                                                                                                                                                                                                                                                                                                                                                                                                                                                                                                                                                                                                                                                                                                                                                                                                                                                                                                                                                                                                                                                                                                                                                                                                                                                                                                                                                                                                                                                                                                                                                                                                                                                                                                                                                                                                                                                     | 12.2%           |
| \$65,849,380.95  | 22.5%                                                                                                                                                                           | 290                                                                                                                                                                                                                                                                                                                                                                                                                                                                                                                                                                                                                                                                                                                                                                                                                                                                                                                                                                                                                                                                                                                                                                                                                                                                                                                                                                                                                                                                                                                                                                                                                                                                                                                                                                                                                                                                                                                                                                                                                                                                                                                                                                                                                                                                                                                                                                                                                                                                                                                                                                                                                                                                                                                                                                                                                                                                                                                                                                                                                                                                                                                                                                                                                                                                                                                                                                                                                                                                                     | 21.4%           |
| \$94,476,970.14  | 32.3%                                                                                                                                                                           | 385                                                                                                                                                                                                                                                                                                                                                                                                                                                                                                                                                                                                                                                                                                                                                                                                                                                                                                                                                                                                                                                                                                                                                                                                                                                                                                                                                                                                                                                                                                                                                                                                                                                                                                                                                                                                                                                                                                                                                                                                                                                                                                                                                                                                                                                                                                                                                                                                                                                                                                                                                                                                                                                                                                                                                                                                                                                                                                                                                                                                                                                                                                                                                                                                                                                                                                                                                                                                                                                                                     | 28.5%           |
| \$43,925,247.22  | 15.0%                                                                                                                                                                           | 146                                                                                                                                                                                                                                                                                                                                                                                                                                                                                                                                                                                                                                                                                                                                                                                                                                                                                                                                                                                                                                                                                                                                                                                                                                                                                                                                                                                                                                                                                                                                                                                                                                                                                                                                                                                                                                                                                                                                                                                                                                                                                                                                                                                                                                                                                                                                                                                                                                                                                                                                                                                                                                                                                                                                                                                                                                                                                                                                                                                                                                                                                                                                                                                                                                                                                                                                                                                                                                                                                     | 10.8%           |
| \$0.00           | 0.0%                                                                                                                                                                            | 0                                                                                                                                                                                                                                                                                                                                                                                                                                                                                                                                                                                                                                                                                                                                                                                                                                                                                                                                                                                                                                                                                                                                                                                                                                                                                                                                                                                                                                                                                                                                                                                                                                                                                                                                                                                                                                                                                                                                                                                                                                                                                                                                                                                                                                                                                                                                                                                                                                                                                                                                                                                                                                                                                                                                                                                                                                                                                                                                                                                                                                                                                                                                                                                                                                                                                                                                                                                                                                                                                       | 0.0%            |
| \$292,148,949.03 | 100.0%                                                                                                                                                                          | 1,353                                                                                                                                                                                                                                                                                                                                                                                                                                                                                                                                                                                                                                                                                                                                                                                                                                                                                                                                                                                                                                                                                                                                                                                                                                                                                                                                                                                                                                                                                                                                                                                                                                                                                                                                                                                                                                                                                                                                                                                                                                                                                                                                                                                                                                                                                                                                                                                                                                                                                                                                                                                                                                                                                                                                                                                                                                                                                                                                                                                                                                                                                                                                                                                                                                                                                                                                                                                                                                                                                   | 100.0%          |
|                  | \$3,874,962.01<br>\$5,260,829.88<br>\$10,671,955.69<br>\$13,036,147.91<br>\$20,333,373.83<br>\$31,830,038.05<br>\$65,849,380.95<br>\$94,476,970.14<br>\$43,925,247.22<br>\$0.00 | \$2,890,043.35<br>\$3,874,962.01<br>\$5,260,829.88<br>\$10,671,955.69<br>\$13,036,147.91<br>\$2,2333,373.83<br>\$31,830,038.05<br>\$65,649,380.95<br>\$25,96<br>\$94,476,970.14<br>\$2,396<br>\$43,925,247.22<br>\$0.00<br>\$0.00<br>\$0.00<br>\$0.00<br>\$0.00<br>\$0.00<br>\$0.00<br>\$0.00<br>\$0.00<br>\$0.00<br>\$0.00<br>\$0.00<br>\$0.00<br>\$0.00<br>\$0.00<br>\$0.00<br>\$0.00<br>\$0.00<br>\$0.00<br>\$0.00<br>\$0.00<br>\$0.00<br>\$0.00<br>\$0.00<br>\$0.00<br>\$0.00<br>\$0.00<br>\$0.00<br>\$0.00<br>\$0.00<br>\$0.00<br>\$0.00<br>\$0.00<br>\$0.00<br>\$0.00<br>\$0.00<br>\$0.00<br>\$0.00<br>\$0.00<br>\$0.00<br>\$0.00<br>\$0.00<br>\$0.00<br>\$0.00<br>\$0.00<br>\$0.00<br>\$0.00<br>\$0.00<br>\$0.00<br>\$0.00<br>\$0.00<br>\$0.00<br>\$0.00<br>\$0.00<br>\$0.00<br>\$0.00<br>\$0.00<br>\$0.00<br>\$0.00<br>\$0.00<br>\$0.00<br>\$0.00<br>\$0.00<br>\$0.00<br>\$0.00<br>\$0.00<br>\$0.00<br>\$0.00<br>\$0.00<br>\$0.00<br>\$0.00<br>\$0.00<br>\$0.00<br>\$0.00<br>\$0.00<br>\$0.00<br>\$0.00<br>\$0.00<br>\$0.00<br>\$0.00<br>\$0.00<br>\$0.00<br>\$0.00<br>\$0.00<br>\$0.00<br>\$0.00<br>\$0.00<br>\$0.00<br>\$0.00<br>\$0.00<br>\$0.00<br>\$0.00<br>\$0.00<br>\$0.00<br>\$0.00<br>\$0.00<br>\$0.00<br>\$0.00<br>\$0.00<br>\$0.00<br>\$0.00<br>\$0.00<br>\$0.00<br>\$0.00<br>\$0.00<br>\$0.00<br>\$0.00<br>\$0.00<br>\$0.00<br>\$0.00<br>\$0.00<br>\$0.00<br>\$0.00<br>\$0.00<br>\$0.00<br>\$0.00<br>\$0.00<br>\$0.00<br>\$0.00<br>\$0.00<br>\$0.00<br>\$0.00<br>\$0.00<br>\$0.00<br>\$0.00<br>\$0.00<br>\$0.00<br>\$0.00<br>\$0.00<br>\$0.00<br>\$0.00<br>\$0.00<br>\$0.00<br>\$0.00<br>\$0.00<br>\$0.00<br>\$0.00<br>\$0.00<br>\$0.00<br>\$0.00<br>\$0.00<br>\$0.00<br>\$0.00<br>\$0.00<br>\$0.00<br>\$0.00<br>\$0.00<br>\$0.00<br>\$0.00<br>\$0.00<br>\$0.00<br>\$0.00<br>\$0.00<br>\$0.00<br>\$0.00<br>\$0.00<br>\$0.00<br>\$0.00<br>\$0.00<br>\$0.00<br>\$0.00<br>\$0.00<br>\$0.00<br>\$0.00<br>\$0.00<br>\$0.00<br>\$0.00<br>\$0.00<br>\$0.00<br>\$0.00<br>\$0.00<br>\$0.00<br>\$0.00<br>\$0.00<br>\$0.00<br>\$0.00<br>\$0.00<br>\$0.00<br>\$0.00<br>\$0.00<br>\$0.00<br>\$0.00<br>\$0.00<br>\$0.00<br>\$0.00<br>\$0.00<br>\$0.00<br>\$0.00<br>\$0.00<br>\$0.00<br>\$0.00<br>\$0.00<br>\$0.00<br>\$0.00<br>\$0.00<br>\$0.00<br>\$0.00<br>\$0.00<br>\$0.00<br>\$0.00<br>\$0.00<br>\$0.00<br>\$0.00<br>\$0.00<br>\$0.00<br>\$0.00<br>\$0.00<br>\$0.00<br>\$0.00<br>\$0.00<br>\$0.00<br>\$0.00<br>\$0.00<br>\$0.00<br>\$0.00<br>\$0.00<br>\$0.00<br>\$0.00<br>\$0.00<br>\$0.00<br>\$0.00<br>\$0.00<br>\$0.00<br>\$0.00<br>\$0.00<br>\$0.00<br>\$0.00<br>\$0.00<br>\$0.00<br>\$0.00<br>\$0.00<br>\$0.00<br>\$0.00<br>\$0.00<br>\$0.00<br>\$0.00<br>\$0.00<br>\$0.00<br>\$0.00<br>\$0.00<br>\$0.00<br>\$0.00<br>\$0.00<br>\$0.00<br>\$0.00<br>\$0.00<br>\$0.00<br>\$0.00<br>\$0.00<br>\$0.00<br>\$0.00<br>\$0.00<br>\$0.00<br>\$0.00<br>\$0.00<br>\$0.00<br>\$0.00<br>\$0.00<br>\$0.00<br>\$0.00<br>\$0.00<br>\$0.00<br>\$0.00<br>\$0.00<br>\$0.00<br>\$0.00<br>\$0.00<br>\$0.00<br>\$0.00<br>\$0.00<br>\$0.00<br>\$0.00<br>\$0.00<br>\$0.00<br>\$0.00<br>\$0.00<br>\$0.00<br>\$0.00<br>\$0.00<br>\$0.00<br>\$0.00<br>\$0.00<br>\$0.00<br>\$0.00<br>\$0.00<br>\$0.00<br>\$0.00<br>\$0.00<br>\$0.00<br>\$0.00<br>\$0.00<br>\$0.00<br>\$0.00<br>\$0.00<br>\$0.00<br>\$0.00<br>\$0.00<br>\$0.00<br>\$0.00<br>\$0.00<br>\$0.00<br>\$0.00<br>\$0.00<br>\$0.00<br>\$0.00<br>\$0.00<br>\$0.00<br>\$0.00<br>\$0.00<br>\$0.00<br>\$0.00<br>\$0.00<br>\$0.00<br>\$0.00<br>\$ | \$2,890,043.35  |