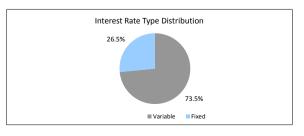

## Investor Reporting

| Payment Date<br>Collections Period ending |                  | 17-Dec-21<br>30-Nov-21 |               |              |
|-------------------------------------------|------------------|------------------------|---------------|--------------|
| TABLE 6                                   |                  |                        |               |              |
| Postcode Concentration (top 10 by value)  | Balance          | % of Balance           | Loan Count    | % of Loan Co |
| 2615                                      | \$5,722,563.15   | 2.0%                   | 27            | 2.0          |
| 2611                                      | \$5,453,060.37   | 1.9%                   | 17            | 1.3          |
| 2914                                      | \$5,132,973.70   | 1.8%                   | 18            | 1.           |
| 5114                                      | \$4,691,968.68   | 1.6%                   | 24            | 1.           |
| 2620                                      | \$4,580,187.64   | 1.6%                   | 19            | 1.           |
| 5162                                      | \$4,246,202.04   | 1.5%                   | 26            | 1.           |
| 2617                                      | \$4,226,478.36   | 1.4%                   | 18            | 1.           |
| 5158                                      | \$3,530,974.03   | 1.2%                   | 19            | 1.           |
| 2905                                      | \$3,354,249.60   | 1.1%                   | 15            | 1.           |
| 5169                                      | \$3,281,581.29   | 1.1%                   | 15            | 1.           |
| TABLE 7                                   |                  |                        |               |              |
| Geographic Distribution                   | Balance          | % of Balance           |               | % of Loan Co |
| Australian Capital Territory              | \$50,547,615.43  | 17.3%                  | 216           | 16           |
| New South Wales                           | \$39,045,070.02  | 13.4%                  | 174           | 12           |
| Northern Territory                        | \$985,210.30     | 0.3%                   | 3             | 0.           |
| Queensland                                | \$3,279,767.35   | 1.1%                   | 13            | 1            |
| South Australia                           | \$129,556,840.39 | 44.3%                  | 680           | 50           |
| Tasmania                                  | \$596,092.97     | 0.2%                   | 3             | 0            |
| Victoria                                  | \$12,161,156.44  | 4.2%                   | 42            | 3            |
| Western Australia                         | \$55,977,196.13  | 19.2%                  | 222           | 16           |
|                                           | \$292,148,949.03 | 100.0%                 | 1,353         | 100          |
| FABLE 8 Wetro/Non-Metro/Inner-City        | Balance          | % of Balance           | Loan Count    | % of Loan Co |
| Metro                                     | \$230,441,891.40 | 78.9%                  | 1050          | 77           |
| Non-metro                                 | \$58,631,558.05  | 20.1%                  | 290           | 21           |
| nner city                                 | \$3,075,499.58   | 1.1%                   | 13            | 1            |
| •                                         | \$292,148,949.03 | 100.0%                 | 1,353         | 100          |
| TABLE 9 Property Type                     | Balance          | % of Balance           | Loan Count    | % of Loan Co |
| Residential House                         | \$266,911,336.97 | 91.4%                  | 1225          | 90           |
| Residential Unit                          | \$22,619,573.18  | 7.7%                   | 115           | 8            |
| Rural                                     | \$0.00           | 0.0%                   | 0             | 0            |
| Semi-Rural                                | \$0.00           | 0.0%                   | 0             | 0            |
| High Density                              | \$2,618,038.88   | 0.9%                   | 13            | 1            |
|                                           | \$292,148,949.03 | 100.0%                 | 1,353         | 100          |
| TABLE 10 Occupancy Type                   | Balance          | % of Balance           | Loan Count    | % of Loan Co |
| Owner Occupied                            | \$259,346,241.50 | 88.8%                  | 1182          | 87.          |
| Investment                                | \$32,802,707.53  | 11.2%                  | 171           | 12           |
|                                           | \$292,148,949.03 | 100.0%                 | 1,353         | 100          |
| TABLE 11                                  |                  |                        |               |              |
| Employment Type Distribution              | Balance          | % of Balance           |               | % of Loan Co |
| Contractor                                | \$3,521,388.71   | 1.2%                   | 15            | 1.           |
| Pay-as-you-earn employee (casual)         | \$10,165,890.59  | 3.5%                   | 53            | 3.           |
| Pay-as-you-earn employee (full time)      | \$212,455,311.36 | 72.7%                  | 953           | 70.          |
| Pay-as-you-earn employee (part time)      | \$27,203,998.48  | 9.3%                   | 134           | 9            |
| Self employed                             | \$22,694,880.71  | 7.8%                   | 98            | 7.           |
| No data                                   | \$16,107,479.18  | 5.5%                   | 100           | 7.           |
| Director                                  | \$0.00           | 0.0%                   | 0             | 0            |
| TABLE 12                                  | \$292,148,949.03 | 100.0%                 | 1,353         | 100          |
| LMI Provider                              | Balance          | % of Balance           | Loan Count    | % of Loan Co |
| QBE                                       | \$271,000,440.10 | 92.8%                  | 1272          | 94           |
| Genworth                                  | \$21,148,508.93  | 7.2%                   | 81            | 6            |
|                                           | \$292,148,949.03 | 100.0%                 | 1,353         | 100          |
| TABLE 13<br>Arrears                       | Balance          | % of Balance           | Loan Count    | % of Loan Co |
| <=0 days                                  | \$288,168,890.59 | 98.6%                  | 1332          | 98           |
| 0 > and <= 30 days                        | \$3,404,617.02   | 1.2%                   | 18            | 1            |
| 30 > and <= 60 days                       | \$77,726.47      | 0.0%                   | 1             | 0            |
| 60 > and <= 90 days                       | \$0.00           | 0.0%                   | 0             | 0            |
| 90 > days                                 | \$497,714.95     | 0.2%                   | 2             | 0            |
| •                                         | \$292,148,949.03 | 100.0%                 | 1,353         | 100          |
| TABLE 14<br>Interest Rate Type            | Balance          | % of Balance           | Loan Count    | % of Loan Co |
| /ariable                                  | \$218,782,513.05 | 74.9%                  | 1041          | 76.          |
| Fixed                                     | \$73,366,435.98  | 74.9%<br>25.1%         | 312           | 23           |
|                                           | \$292,148,949.03 | 100.0%                 | 1,353         | 100          |
| TABLE 15 Weighted Ave Interest Rate       | Balance          | Loan Count             |               |              |
| Fixed Interest Rate                       | 2.87%            | 312                    |               |              |
|                                           | 2.01 70          |                        |               |              |
|                                           |                  |                        |               |              |
| FABLE 16<br>COVID-19 Impacted Loan        | Impacted (#)     | Impacted (%)           | Impacted (\$) | 1            |