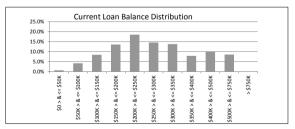

| Current Loan Balance     | Balance          | % of Balance | Loan Count | % of Loan Count |
|--------------------------|------------------|--------------|------------|-----------------|
| \$0 > & <= \$50000       | \$1,917,641.27   | 0.7%         | 75         | 5.5%            |
| \$50000 > & <= \$100000  | \$12,200,140.78  | 4.2%         | 163        | 12.0%           |
| \$100000 > & <= \$150000 | \$24,568,164.19  | 8.4%         | 193        | 14.3%           |
| \$150000 > & <= \$200000 | \$39,657,778.18  | 13.6%        | 228        | 16.9%           |
| \$200000 > & <= \$250000 | \$54,013,963.33  | 18.5%        | 241        | 17.8%           |
| \$250000 > & <= \$300000 | \$42,579,474.56  | 14.6%        | 156        | 11.5%           |
| \$300000 > & <= \$350000 | \$40,211,077.77  | 13.8%        | 125        | 9.2%            |
| \$350000 > & <= \$400000 | \$23,043,301.69  | 7.9%         | 62         | 4.6%            |
| \$400000 > & <= \$450000 | \$18,599,363.33  | 6.4%         | 44         | 3.3%            |
| \$450000 > & <= \$500000 | \$10,334,800.50  | 3.5%         | 22         | 1.6%            |
| \$500000 > & <= \$750000 | \$25,023,243.43  | 8.6%         | 44         | 3.3%            |
| > \$750,000              | \$0.00           | 0.0%         | 0          | 0.0%            |
|                          | \$292,148,949.03 | 100.0%       | 1,353      | 100.0%          |