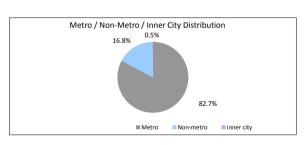

## Investor Reporting

| Payment Date<br>Collections Period ending |                  | 17-Dec-21<br>30-Nov-21 |               |              |
|-------------------------------------------|------------------|------------------------|---------------|--------------|
| TABLE 6                                   |                  |                        |               |              |
| Postcode Concentration (top 10 by value)  | Balance          | % of Balance           | Loan Count    | % of Loan Co |
| 2615                                      | \$5,722,563.15   | 2.0%                   | 27            | 2.0          |
| 2611                                      | \$5,453,060.37   | 1.9%                   | 17            | 1.3          |
| 2914                                      | \$5,132,973.70   | 1.8%                   | 18            | 1.           |
| 5114                                      | \$4,691,968.68   | 1.6%                   | 24            | 1.           |
| 2620                                      | \$4,580,187.64   | 1.6%                   | 19            | 1.           |
| 5162                                      | \$4,246,202.04   | 1.5%                   | 26            | 1.           |
| 2617                                      | \$4,226,478.36   | 1.4%                   | 18            | 1.           |
| 5158                                      | \$3,530,974.03   | 1.2%                   | 19            | 1.           |
| 2905                                      | \$3,354,249.60   | 1.1%                   | 15            | 1.           |
| 5169                                      | \$3,281,581.29   | 1.1%                   | 15            | 1.           |
| TABLE 7                                   |                  |                        |               |              |
| Geographic Distribution                   | Balance          | % of Balance           |               | % of Loan Co |
| Australian Capital Territory              | \$50,547,615.43  | 17.3%                  | 216           | 16           |
| New South Wales                           | \$39,045,070.02  | 13.4%                  | 174           | 12           |
| Northern Territory                        | \$985,210.30     | 0.3%                   | 3             | 0.           |
| Queensland                                | \$3,279,767.35   | 1.1%                   | 13            | 1            |
| South Australia                           | \$129,556,840.39 | 44.3%                  | 680           | 50           |
| Tasmania                                  | \$596,092.97     | 0.2%                   | 3             | 0            |
| Victoria                                  | \$12,161,156.44  | 4.2%                   | 42            | 3            |
| Western Australia                         | \$55,977,196.13  | 19.2%                  | 222           | 16           |
|                                           | \$292,148,949.03 | 100.0%                 | 1,353         | 100          |
| FABLE 8 Wetro/Non-Metro/Inner-City        | Balance          | % of Balance           | Loan Count    | % of Loan Co |
| Metro                                     | \$230,441,891.40 | 78.9%                  | 1050          | 77           |
| Non-metro                                 | \$58,631,558.05  | 20.1%                  | 290           | 21           |
| nner city                                 | \$3,075,499.58   | 1.1%                   | 13            | 1            |
| •                                         | \$292,148,949.03 | 100.0%                 | 1,353         | 100          |
| TABLE 9 Property Type                     | Balance          | % of Balance           | Loan Count    | % of Loan Co |
| Residential House                         | \$266,911,336.97 | 91.4%                  | 1225          | 90           |
| Residential Unit                          | \$22,619,573.18  | 7.7%                   | 115           | 8            |
| Rural                                     | \$0.00           | 0.0%                   | 0             | 0            |
| Semi-Rural                                | \$0.00           | 0.0%                   | 0             | 0            |
| High Density                              | \$2,618,038.88   | 0.9%                   | 13            | 1            |
|                                           | \$292,148,949.03 | 100.0%                 | 1,353         | 100          |
| TABLE 10 Occupancy Type                   | Balance          | % of Balance           | Loan Count    | % of Loan Co |
| Owner Occupied                            | \$259,346,241.50 | 88.8%                  | 1182          | 87.          |
| Investment                                | \$32,802,707.53  | 11.2%                  | 171           | 12           |
|                                           | \$292,148,949.03 | 100.0%                 | 1,353         | 100          |
| TABLE 11                                  |                  |                        |               |              |
| Employment Type Distribution              | Balance          | % of Balance           |               | % of Loan Co |
| Contractor                                | \$3,521,388.71   | 1.2%                   | 15            | 1.           |
| Pay-as-you-earn employee (casual)         | \$10,165,890.59  | 3.5%                   | 53            | 3.           |
| Pay-as-you-earn employee (full time)      | \$212,455,311.36 | 72.7%                  | 953           | 70.          |
| Pay-as-you-earn employee (part time)      | \$27,203,998.48  | 9.3%                   | 134           | 9            |
| Self employed                             | \$22,694,880.71  | 7.8%                   | 98            | 7.           |
| No data                                   | \$16,107,479.18  | 5.5%                   | 100           | 7.           |
| Director                                  | \$0.00           | 0.0%                   | 0             | 0            |
| TABLE 12                                  | \$292,148,949.03 | 100.0%                 | 1,353         | 100          |
| LMI Provider                              | Balance          | % of Balance           | Loan Count    | % of Loan Co |
| QBE                                       | \$271,000,440.10 | 92.8%                  | 1272          | 94           |
| Genworth                                  | \$21,148,508.93  | 7.2%                   | 81            | 6            |
|                                           | \$292,148,949.03 | 100.0%                 | 1,353         | 100          |
| TABLE 13<br>Arrears                       | Balance          | % of Balance           | Loan Count    | % of Loan Co |
| <=0 days                                  | \$288,168,890.59 | 98.6%                  | 1332          | 98           |
| 0 > and <= 30 days                        | \$3,404,617.02   | 1.2%                   | 18            | 1            |
| 30 > and <= 60 days                       | \$77,726.47      | 0.0%                   | 1             | 0            |
| 60 > and <= 90 days                       | \$0.00           | 0.0%                   | 0             | 0            |
| 90 > days                                 | \$497,714.95     | 0.2%                   | 2             | 0            |
| •                                         | \$292,148,949.03 | 100.0%                 | 1,353         | 100          |
| TABLE 14<br>Interest Rate Type            | Balance          | % of Balance           | Loan Count    | % of Loan Co |
| /ariable                                  | \$218,782,513.05 | 74.9%                  | 1041          | 76.          |
| Fixed                                     | \$73,366,435.98  | 74.9%<br>25.1%         | 312           | 23           |
|                                           | \$292,148,949.03 | 100.0%                 | 1,353         | 100          |
| TABLE 15 Weighted Ave Interest Rate       | Balance          | Loan Count             |               |              |
| Fixed Interest Rate                       | 2.87%            | 312                    |               |              |
|                                           | 2.01 70          |                        |               |              |
|                                           |                  |                        |               |              |
| FABLE 16<br>COVID-19 Impacted Loan        | Impacted (#)     | Impacted (%)           | Impacted (\$) | 1            |