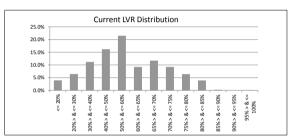

### TABLE 1

| Current LVR     | Balance          | % of Balance | Loan Count | % of Loan Count |
|-----------------|------------------|--------------|------------|-----------------|
| <= 20%          | \$11,526,869.46  | 3.9%         | 176        | 13.0%           |
| 20% > & <= 30%  | \$18,726,520.79  | 6.4%         | 130        | 9.6%            |
| 30% > & <= 40%  | \$32,701,462.67  | 11.2%        | 182        | 13.5%           |
| 40% > & <= 50%  | \$47,264,289.34  | 16.2%        | 212        | 15.7%           |
| 50% > & <= 60%  | \$62,857,100.90  | 21.5%        | 250        | 18.5%           |
| 60% > & <= 65%  | \$26,952,609.90  | 9.2%         | 99         | 7.3%            |
| 65% > & <= 70%  | \$34,181,777.16  | 11.7%        | 118        | 8.7%            |
| 70% > & <= 75%  | \$26,893,555.48  | 9.2%         | 86         | 6.4%            |
| 75% > & <= 80%  | \$18,662,545.28  | 6.4%         | 61         | 4.5%            |
| 80% > & <= 85%  | \$11,439,656.21  | 3.9%         | 36         | 2.7%            |
| 85% > & <= 90%  | \$673,121.22     | 0.2%         | 2          | 0.1%            |
| 90% > & <= 95%  | \$0.00           | 0.0%         | 0          | 0.0%            |
| 95% > & <= 100% | \$269,440.62     | 0.1%         | 1          | 0.1%            |
|                 | \$292,148,949,03 | 100.0%       | 1.353      | 100.0%          |