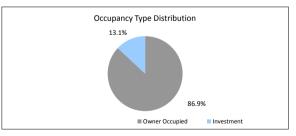

## Investor Reporting

| Payment Date<br>Collections Period ending |                  | 17-Dec-21<br>30-Nov-21 |               |              |
|-------------------------------------------|------------------|------------------------|---------------|--------------|
| TABLE 6                                   |                  |                        |               |              |
| Postcode Concentration (top 10 by value)  | Balance          | % of Balance           | Loan Count    | % of Loan Co |
| 2615                                      | \$5,722,563.15   | 2.0%                   | 27            | 2.0          |
| 2611                                      | \$5,453,060.37   | 1.9%                   | 17            | 1.3          |
| 2914                                      | \$5,132,973.70   | 1.8%                   | 18            | 1.           |
| 5114                                      | \$4,691,968.68   | 1.6%                   | 24            | 1.           |
| 2620                                      | \$4,580,187.64   | 1.6%                   | 19            | 1.           |
| 5162                                      | \$4,246,202.04   | 1.5%                   | 26            | 1.           |
| 2617                                      | \$4,226,478.36   | 1.4%                   | 18            | 1.           |
| 5158                                      | \$3,530,974.03   | 1.2%                   | 19            | 1.           |
| 2905                                      | \$3,354,249.60   | 1.1%                   | 15            | 1.           |
| 5169                                      | \$3,281,581.29   | 1.1%                   | 15            | 1.           |
| TABLE 7                                   |                  |                        |               |              |
| Geographic Distribution                   | Balance          | % of Balance           |               | % of Loan Co |
| Australian Capital Territory              | \$50,547,615.43  | 17.3%                  | 216           | 16           |
| New South Wales                           | \$39,045,070.02  | 13.4%                  | 174           | 12           |
| Northern Territory                        | \$985,210.30     | 0.3%                   | 3             | 0.           |
| Queensland                                | \$3,279,767.35   | 1.1%                   | 13            | 1            |
| South Australia                           | \$129,556,840.39 | 44.3%                  | 680           | 50           |
| Tasmania                                  | \$596,092.97     | 0.2%                   | 3             | 0            |
| Victoria                                  | \$12,161,156.44  | 4.2%                   | 42            | 3            |
| Western Australia                         | \$55,977,196.13  | 19.2%                  | 222           | 16           |
|                                           | \$292,148,949.03 | 100.0%                 | 1,353         | 100          |
| FABLE 8 Wetro/Non-Metro/Inner-City        | Balance          | % of Balance           | Loan Count    | % of Loan Co |
| Metro                                     | \$230,441,891.40 | 78.9%                  | 1050          | 77           |
| Non-metro                                 | \$58,631,558.05  | 20.1%                  | 290           | 21           |
| nner city                                 | \$3,075,499.58   | 1.1%                   | 13            | 1            |
| •                                         | \$292,148,949.03 | 100.0%                 | 1,353         | 100          |
| TABLE 9 Property Type                     | Balance          | % of Balance           | Loan Count    | % of Loan Co |
| Residential House                         | \$266,911,336.97 | 91.4%                  | 1225          | 90           |
| Residential Unit                          | \$22,619,573.18  | 7.7%                   | 115           | 8            |
| Rural                                     | \$0.00           | 0.0%                   | 0             | 0            |
| Semi-Rural                                | \$0.00           | 0.0%                   | 0             | 0            |
| High Density                              | \$2,618,038.88   | 0.9%                   | 13            | 1            |
|                                           | \$292,148,949.03 | 100.0%                 | 1,353         | 100          |
| TABLE 10 Occupancy Type                   | Balance          | % of Balance           | Loan Count    | % of Loan Co |
| Owner Occupied                            | \$259,346,241.50 | 88.8%                  | 1182          | 87.          |
| Investment                                | \$32,802,707.53  | 11.2%                  | 171           | 12           |
|                                           | \$292,148,949.03 | 100.0%                 | 1,353         | 100          |
| TABLE 11                                  |                  |                        |               |              |
| Employment Type Distribution              | Balance          | % of Balance           |               | % of Loan Co |
| Contractor                                | \$3,521,388.71   | 1.2%                   | 15            | 1.           |
| Pay-as-you-earn employee (casual)         | \$10,165,890.59  | 3.5%                   | 53            | 3.           |
| Pay-as-you-earn employee (full time)      | \$212,455,311.36 | 72.7%                  | 953           | 70.          |
| Pay-as-you-earn employee (part time)      | \$27,203,998.48  | 9.3%                   | 134           | 9            |
| Self employed                             | \$22,694,880.71  | 7.8%                   | 98            | 7.           |
| No data                                   | \$16,107,479.18  | 5.5%                   | 100           | 7.           |
| Director                                  | \$0.00           | 0.0%                   | 0             | 0            |
| TABLE 12                                  | \$292,148,949.03 | 100.0%                 | 1,353         | 100          |
| LMI Provider                              | Balance          | % of Balance           | Loan Count    | % of Loan Co |
| QBE                                       | \$271,000,440.10 | 92.8%                  | 1272          | 94           |
| Genworth                                  | \$21,148,508.93  | 7.2%                   | 81            | 6            |
|                                           | \$292,148,949.03 | 100.0%                 | 1,353         | 100          |
| TABLE 13<br>Arrears                       | Balance          | % of Balance           | Loan Count    | % of Loan Co |
| <=0 days                                  | \$288,168,890.59 | 98.6%                  | 1332          | 98           |
| 0 > and <= 30 days                        | \$3,404,617.02   | 1.2%                   | 18            | 1            |
| 30 > and <= 60 days                       | \$77,726.47      | 0.0%                   | 1             | 0            |
| 60 > and <= 90 days                       | \$0.00           | 0.0%                   | 0             | 0            |
| 90 > days                                 | \$497,714.95     | 0.2%                   | 2             | 0            |
| •                                         | \$292,148,949.03 | 100.0%                 | 1,353         | 100          |
| TABLE 14<br>Interest Rate Type            | Balance          | % of Balance           | Loan Count    | % of Loan Co |
| /ariable                                  | \$218,782,513.05 | 74.9%                  | 1041          | 76.          |
| Fixed                                     | \$73,366,435.98  | 74.9%<br>25.1%         | 312           | 23           |
|                                           | \$292,148,949.03 | 100.0%                 | 1,353         | 100          |
| TABLE 15 Weighted Ave Interest Rate       | Balance          | Loan Count             |               |              |
| Fixed Interest Rate                       | 2.87%            | 312                    |               |              |
|                                           | 2.01 70          |                        |               |              |
|                                           |                  |                        |               |              |
| FABLE 16<br>COVID-19 Impacted Loan        | Impacted (#)     | Impacted (%)           | Impacted (\$) | 1            |