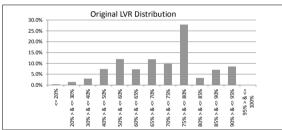

| TABLE 2         |                  |              |            |                 |
|-----------------|------------------|--------------|------------|-----------------|
| Original LVR    | Balance          | % of Balance | Loan Count | % of Loan Count |
| <= 20%          | \$1,012,402.11   | 0.3%         | 10         | 0.7%            |
| 25% > & <= 30%  | \$4,186,418.17   | 1.4%         | 38         | 2.8%            |
| 30% > & <= 40%  | \$8,708,397.31   | 3.0%         | 72         | 5.3%            |
| 40% > & <= 50%  | \$21,657,612.64  | 7.4%         | 144        | 10.6%           |
| 50% > & <= 60%  | \$35,047,286.10  | 12.0%        | 173        | 12.8%           |
| 60% > & <= 65%  | \$21,301,676.70  | 7.3%         | 111        | 8.2%            |
| 65% > & <= 70%  | \$34,768,348.29  | 11.9%        | 150        | 11.1%           |
| 70% > & <= 75%  | \$28,652,315.30  | 9.8%         | 125        | 9.2%            |
| 75% > & <= 80%  | \$81,563,452.85  | 27.9%        | 326        | 24.1%           |
| 80% > & <= 85%  | \$9,600,382.31   | 3.3%         | 36         | 2.7%            |
| 85% > & <= 90%  | \$20,680,079.37  | 7.1%         | 74         | 5.5%            |
| 90% > & <= 95%  | \$24,970,577.88  | 8.5%         | 94         | 6.9%            |
| 95% > & <= 100% | \$0.00           | 0.0%         | 0          | 0.0%            |
|                 | \$292,148,949.03 | 100.0%       | 1,353      | 100.0%          |