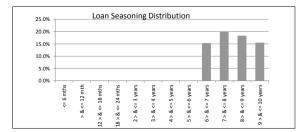

| TABLE 5           |                  |              |            |                 |
|-------------------|------------------|--------------|------------|-----------------|
| Loan Seasoning    | Balance          | % of Balance | Loan Count | % of Loan Count |
| <= 6 mths         | \$0.00           | 0.0%         | 0          | 0.0%            |
| > & <= 12 mth     | \$0.00           | 0.0%         | 0          | 0.0%            |
| 12 > & <= 18 mths | \$0.00           | 0.0%         | 0          | 0.0%            |
| 18 > & <= 24 mths | \$0.00           | 0.0%         | 0          | 0.0%            |
| 2 > & <= 3 years  | \$0.00           | 0.0%         | 0          | 0.0%            |
| 3 > & <= 4 years  | \$0.00           | 0.0%         | 0          | 0.0%            |
| 4 > & <= 5 years  | \$0.00           | 0.0%         | 0          | 0.0%            |
| 5 > & <= 6 years  | \$0.00           | 0.0%         | 0          | 0.0%            |
| 6 > & <= 7 years  | \$19,034,338.08  | 15.3%        | 103        | 13.5%           |
| 7 > & <= 8 years  | \$24,747,393.47  | 19.9%        | 136        | 17.8%           |
| 8 > & <= 9 years  | \$22,783,991.56  | 18.3%        | 142        | 18.6%           |
| 9 > & <= 10 years | \$19,222,636.20  | 15.5%        | 114        | 14.9%           |
| > 10 years        | \$38,395,934.94  | 30.9%        | 268        | 35.1%           |
| •                 | \$124,184,294,25 | 100.0%       | 763        | 100.0%          |