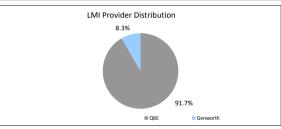

.7.6° 9.7.6° 9.7.6° 9.7.6° 9.7.6° 9.7.6° 9.7.6° 9.7.6° 9.7.6° 9.7.6° 9.7.6° 9.7.6° 9.7.6° 9.7.6° 9.7.6° 9.7.6° 9.7.6° 9.7.6° 9.7.6° 9.7.6° 9.7.6° 9.7.6° 9.7.6° 9.7.6° 9.7.6° 9.7.6° 9.7.6° 9.7.6° 9.7.6° 9.7.6° 9.7.6° 9.7.6° 9.7.6° 9.7.6° 9.7.6° 9.7.6° 9.7.6° 9.7.6° 9.7.6° 9.7.6° 9.7.6° 9.7.6° 9.7.6° 9.7.6° 9.7.6° 9.7.6° 9.7.6° 9.7.6° 9.7.6° 9.7.6° 9.7.6° 9.7.6° 9.7.6° 9.7.6° 9.7.6° 9.7.6° 9.7.6° 9.7.6° 9.7.6° 9.7.6° 9.7.6° 9.7.6° 9.7.6° 9.7.6° 9.7.6° 9.7.6° 9.7.6° 9.7.6° 9.7.6° 9.7.6° 9.7.6° 9.7.6° 9.7.6° 9.7.6° 9.7.6° 9.7.6° 9.7.6° 9.7.6° 9.7.6° 9.7.6° 9.7.6° 9.7.6° 9.7.6° 9.7.6° 9.7.6° 9.7.6° 9.7.6° 9.7.6° 9.7.6° 9.7.6° 9.7.6° 9.7.6° 9.7.6° 9.7.6° 9.7.6° 9.7.6° 9.7.6° 9.7.6° 9.7.6° 9.7.6° 9.7.6° 9.7.6° 9.7.6° 9.7.6° 9.7.6° 9.7.6° 9.7.6° 9.7.6° 9.7.6° 9.7.6° 9.7.6° 9.7.6° 9.7.6°  |











# TABLE 16

| TABLE 10                                    |             |            |
|---------------------------------------------|-------------|------------|
| Foreclosure, Claims and Losses (cumulative) | Balance     | Loan Count |
| Properties foreclosed                       | \$73,685.93 | 1          |
| Claims submitted to mortgage insurers       | \$70,056.08 | 1          |
| Claims paid by mortgage insurers            | \$70,056.08 | 1          |
| loss covered by excess spread               | \$3,629.85  | 1          |
| Amount charged off                          | 00.00       | 0          |

Please note: Stratified data excludes loans where the collateral has been sold and there is an LMI claim pending.

# The Barton Series 2017-1 Trust Representative Pool

| Collections