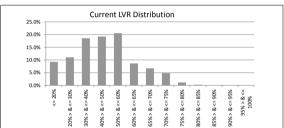

## TABLE 1

| Current LVR     | Balance          | % of Balance | Loan Count | % of Loan Count |
|-----------------|------------------|--------------|------------|-----------------|
| <= 20%          | \$11,481,982.86  | 9.2%         | 189        | 24.8%           |
| 20% > & <= 30%  | \$13,699,367.04  | 11.0%        | 104        | 13.6%           |
| 30% > & <= 40%  | \$23,027,444.11  | 18.5%        | 126        | 16.5%           |
| 40% > & <= 50%  | \$23,851,296.72  | 19.2%        | 120        | 15.7%           |
| 50% > & <= 60%  | \$25,511,599.17  | 20.5%        | 118        | 15.5%           |
| 60% > & <= 65%  | \$10,717,958.02  | 8.6%         | 43         | 5.6%            |
| 65% > & <= 70%  | \$8,301,781.94   | 6.7%         | 37         | 4.8%            |
| 70% > & <= 75%  | \$5,924,364.51   | 4.8%         | 20         | 2.6%            |
| 75% > & <= 80%  | \$1,407,528.49   | 1.1%         | 5          | 0.7%            |
| 80% > & <= 85%  | \$260,971.39     | 0.2%         | 1          | 0.1%            |
| 85% > & <= 90%  | \$0.00           | 0.0%         | 0          | 0.0%            |
| 90% > & <= 95%  | \$0.00           | 0.0%         | 0          | 0.0%            |
| 95% > & <= 100% | \$0.00           | 0.0%         | 0          | 0.0%            |
|                 | \$424 404 204 2E | 100.09/      | 762        | 100.09/         |