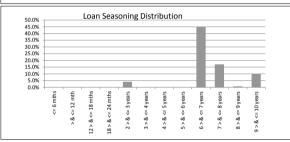

| TABLE 5           |                  |              |            |                 |
|-------------------|------------------|--------------|------------|-----------------|
| Loan Seasoning    | Balance          | % of Balance | Loan Count | % of Loan Count |
| <= 6 mths         | \$0.00           | 0.0%         | 0          | 0.0%            |
| > & <= 12 mth     | \$0.00           | 0.0%         | 0          | 0.0%            |
| 12 > & <= 18 mths | \$0.00           | 0.0%         | 0          | 0.0%            |
| 18 > & <= 24 mths | \$0.00           | 0.0%         | 0          | 0.0%            |
| 2 > & <= 3 years  | \$0.00           | 0.0%         | 0          | 0.0%            |
| 3 > & <= 4 years  | \$0.00           | 0.0%         | 0          | 0.0%            |
| 4 > & <= 5 years  | \$0.00           | 0.0%         | 0          | 0.0%            |
| 5 > & <= 6 years  | \$0.00           | 0.0%         | 0          | 0.0%            |
| 6 > & <= 7 years  | \$19,034,338.08  | 15.3%        | 103        | 13.5%           |
| 7 > & <= 8 years  | \$24,747,393.47  | 19.9%        | 136        | 17.8%           |
| 8 > & <= 9 years  | \$22,783,991.56  | 18.3%        | 142        | 18.6%           |
| 9 > & <= 10 years | \$19,222,636.20  | 15.5%        | 114        | 14.9%           |
| > 10 years        | \$38,395,934.94  | 30.9%        | 268        | 35.1%           |
| •                 | \$124,184,294,25 | 100.0%       | 763        | 100.0%          |