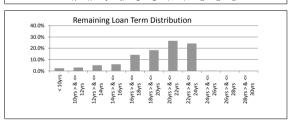

\$124,184,294.25

| ГΑ | В | L | Е | 3 |  |
|----|---|---|---|---|--|

| Remaining Loan Term     | Balance          | % of Balance | Loan Count | % of Loan Count |
|-------------------------|------------------|--------------|------------|-----------------|
| < 10 years              | \$2,992,930.46   | 2.4%         | 41         | 5.4%            |
| 10 year > & <= 12 years | \$3,713,578.52   | 3.0%         | 37         | 4.8%            |
| 12 year > & <= 14 years | \$6,327,117.44   | 5.1%         | 47         | 6.2%            |
| 14 year > & <= 16 years | \$7,360,104.78   | 5.9%         | 56         | 7.3%            |
| 16 year > & <= 18 years | \$17,688,941.00  | 14.2%        | 125        | 16.4%           |
| 18 year > & <= 20 years | \$22,772,335.27  | 18.3%        | 126        | 16.5%           |
| 20 year > & <= 22 years | \$33,071,963.21  | 26.6%        | 183        | 24.0%           |
| 22 year > & <= 24 years | \$30,077,094.00  | 24.2%        | 147        | 19.3%           |
| 24 year > & <= 26 years | \$180,229.57     | 0.1%         | 1          | 0.1%            |
| 26 year > & <= 28 years | \$0.00           | 0.0%         | 0          | 0.0%            |
| 28 year > & <= 30 years | \$0.00           | 0.0%         | 0          | 0.0%            |
|                         | \$124,184,294.25 | 100.0%       | 763        | 100.0%          |