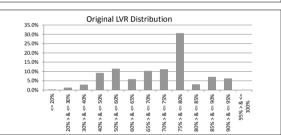

### TABLE 2 Original LVR <= 20% Balance \$451,721,28 \$1,648,420,65 \$3,614,486,94 \$115,111,004.01 \$14,322,688.09 \$7,902,573,62 \$12,762,626,86 \$13,386,249,17 \$38,072,468,85 \$3,836,638,63 \$8,842,886,69 \$7,811,529,64 Loan Count % of Loan Count % of Balance 0.4% 1.3% 2.9% <= 20% 25% > & <= 30% 30% > & <= 40% 0.7% 1.8% 5.4% 10.6% 14.5% 30% > & < 40% 40% > & <= 50% 50% > & <= 60% 60% > & <= 65% 65% > & <= 70% 70% > & <= 75% 75% > & <= 75% 30% > & <= 85% 85% > & <= 90% 90% > & <= 95% 95% > & <= 100% 81 111 9.3% 11.5% 5.9% 10.3% 11.3% 14.5% 6.6% 10.1% 10.9% 50 77 30.7% 3.1% 7.1% 26.6%