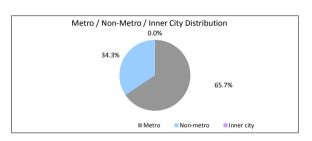

00.0%          |
| TABLE 10            | •              |              |            |                 |

| 90 > days          | \$0.00         | 0.0%         | 0          | 0.0%            |
|--------------------|----------------|--------------|------------|-----------------|
|                    | \$7,692,211.88 | 100.0%       | 46         | 100.0%          |
| TABLE 10           | •              |              |            |                 |
| Interest Rate Type | Balance        | % of Balance | Loan Count | % of Loan Count |
| Variable           | \$4,819,490.84 | 62.7%        | 33         | 71.7%           |
| Fixed              | \$2,872,721.04 | 37.3%        | 13         | 28.3%           |
|                    | \$7,692,211.88 | 100.0%       | 46         | 100.0%          |