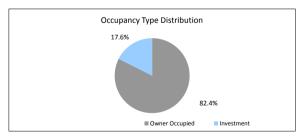

.0%          |
| TABLE 10            | •              |              |            |                 |

| 90 > days          | \$0.00         | 0.0%         | 0          | 0.0%            |
|--------------------|----------------|--------------|------------|-----------------|
|                    | \$7,692,211.88 | 100.0%       | 46         | 100.0%          |
| TABLE 10           | •              |              |            |                 |
| Interest Rate Type | Balance        | % of Balance | Loan Count | % of Loan Count |
| Variable           | \$4,819,490.84 | 62.7%        | 33         | 71.7%           |
| Fixed              | \$2,872,721.04 | 37.3%        | 13         | 28.3%           |
|                    | \$7,692,211.88 | 100.0%       | 46         | 100.0%          |