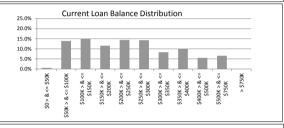

### TABLE 4

| Current Loan Balance     | Balance          | % of Balance | Loan Count | % of Loan Count |
|--------------------------|------------------|--------------|------------|-----------------|
| \$0 > & <= \$50000       | \$1,567,207.39   | 1.3%         | 96         | 12.6%           |
| \$50000 > & <= \$100000  | \$9,397,033.15   | 7.6%         | 120        | 15.7%           |
| \$100000 > & <= \$150000 | \$21,690,117.05  | 17.5%        | 174        | 22.8%           |
| \$150000 > & <= \$200000 | \$22,804,322.98  | 18.4%        | 131        | 17.2%           |
| \$200000 > & <= \$250000 | \$23,192,552.18  | 18.7%        | 104        | 13.6%           |
| \$250000 > & <= \$300000 | \$16,046,318.41  | 12.9%        | 59         | 7.7%            |
| \$300000 > & <= \$350000 | \$11,824,157.88  | 9.5%         | 37         | 4.8%            |
| \$350000 > & <= \$400000 | \$7,437,595.63   | 6.0%         | 20         | 2.6%            |
| \$400000 > & <= \$450000 | \$5,084,861.81   | 4.1%         | 12         | 1.6%            |
| \$450000 > & <= \$500000 | \$2,365,630.69   | 1.9%         | 5          | 0.7%            |
| \$500000 > & <= \$750000 | \$2,774,497.08   | 2.2%         | 5          | 0.7%            |
| > \$750,000              | \$0.00           | 0.0%         | 0          | 0.0%            |
|                          | \$124 184 294 25 | 100.0%       | 763        | 100.0%          |