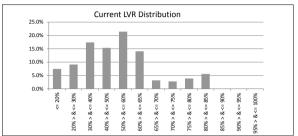

## TABLE 1

| Current LVR     | Balance          | % of Balance | Loan Count | % of Loan Count |
|-----------------|------------------|--------------|------------|-----------------|
| <= 20%          | \$11,481,982.86  | 9.2%         | 189        | 24.8%           |
| 20% > & <= 30%  | \$13,699,367.04  | 11.0%        | 104        | 13.6%           |
| 30% > & <= 40%  | \$23,027,444.11  | 18.5%        | 126        | 16.5%           |
| 40% > & <= 50%  | \$23,851,296.72  | 19.2%        | 120        | 15.7%           |
| 50% > & <= 60%  | \$25,511,599.17  | 20.5%        | 118        | 15.5%           |
| 60% > & <= 65%  | \$10,717,958.02  | 8.6%         | 43         | 5.6%            |
| 65% > & <= 70%  | \$8,301,781.94   | 6.7%         | 37         | 4.8%            |
| 70% > & <= 75%  | \$5,924,364.51   | 4.8%         | 20         | 2.6%            |
| 75% > & <= 80%  | \$1,407,528.49   | 1.1%         | 5          | 0.7%            |
| 80% > & <= 85%  | \$260,971.39     | 0.2%         | 1          | 0.1%            |
| 85% > & <= 90%  | \$0.00           | 0.0%         | 0          | 0.0%            |
| 90% > & <= 95%  | \$0.00           | 0.0%         | 0          | 0.0%            |
| 95% > & <= 100% | \$0.00           | 0.0%         | 0          | 0.0%            |
|                 | \$424 404 204 2E | 100.09/      | 762        | 100.09/         |