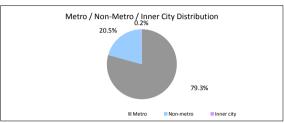

6° 9.7.6° 9.7.6° 9.7.6° 9.7.6° 9.7.6° 9.7.6° 9.7.6° 9.7.6° 9.7.6° 9.7.6° 9.7.6° 9.7.6° 9.7.6° 9.7.6° 9.7.6° 9.7.6° 9.7.6° 9.7.6° 9.7.6° 9.7.6° 9.7.6° 9.7.6° 9.7.6° 9.7.6° 9.7.6° 9.7.6° 9.7.6° 9.7.6° 9.7.6° 9.7.6° 9.7.6° 9.7.6° 9.7.6° 9.7.6° 9.7.6° 9.7.6° 9.7.6° 9.7.6° 9.7.6° 9.7.6° 9.7.6° 9.7.6° 9.7.6° 9.7.6° 9.7.6° 9.7.6° 9.7.6° 9.7.6° 9.7.6° 9.7.6° 9.7.6° 9.7.6° 9.7.6° 9.7.6° 9.7.6° 9.7.6° 9.7.6° 9.7.6° 9.7.6° 9.7.6° 9.7.6° 9.7.6° 9.7.6° 9.7.6° 9.7.6° 9.7.6° 9.7.6° 9.7.6° 9.7.6° 9.7.6° 9.7.6° 9.7.6° 9.7.6° 9.7.6° 9.7.6° 9.7.6° 9.7.6° 9.7.6° 9.7.6° 9.7.6° 9.7.6° 9.7.6° 9.7.6° 9.7.6° 9.7.6° 9.7.6° 9.7.6° 9.7.6° 9.7.6° 9.7.6° 9.7.6° 9.7.6° 9.7.6° 9.7.6° 9.7.6° 9.7.6° 9.7.6° 9.7.6° 9.7.6° 9.7.6° 9.7.6° 9.7.6° 9.7.6° 9.7.6° 9.7.6° 9.7.6° 9.7.6° 9.7.6° 9.7.6° 9.7.6° 9.7.6° 9.7.6° 9.7.6°  |











# TABLE 16

| TABLE 10                                    |             |            |
|---------------------------------------------|-------------|------------|
| Foreclosure, Claims and Losses (cumulative) | Balance     | Loan Count |
| Properties foreclosed                       | \$73,685.93 | 1          |
| Claims submitted to mortgage insurers       | \$70,056.08 | 1          |
| Claims paid by mortgage insurers            | \$70,056.08 | 1          |
| loss covered by excess spread               | \$3,629.85  | 1          |
| Amount charged off                          | 00.00       | 0          |

Please note: Stratified data excludes loans where the collateral has been sold and there is an LMI claim pending.

# The Barton Series 2017-1 Trust Representative Pool

| Collecti