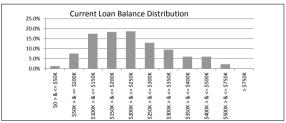

### TABLE 4

| Current Loan Balance     | Balance          | % of Balance | Loan Count | % of Loan Count |
|--------------------------|------------------|--------------|------------|-----------------|
| \$0 > & <= \$50000       | \$1,567,207.39   | 1.3%         | 96         | 12.6%           |
| \$50000 > & <= \$100000  | \$9,397,033.15   | 7.6%         | 120        | 15.7%           |
| \$100000 > & <= \$150000 | \$21,690,117.05  | 17.5%        | 174        | 22.8%           |
| \$150000 > & <= \$200000 | \$22,804,322.98  | 18.4%        | 131        | 17.2%           |
| \$200000 > & <= \$250000 | \$23,192,552.18  | 18.7%        | 104        | 13.6%           |
| \$250000 > & <= \$300000 | \$16,046,318.41  | 12.9%        | 59         | 7.7%            |
| \$300000 > & <= \$350000 | \$11,824,157.88  | 9.5%         | 37         | 4.8%            |
| \$350000 > & <= \$400000 | \$7,437,595.63   | 6.0%         | 20         | 2.6%            |
| \$400000 > & <= \$450000 | \$5,084,861.81   | 4.1%         | 12         | 1.6%            |
| \$450000 > & <= \$500000 | \$2,365,630.69   | 1.9%         | 5          | 0.7%            |
| \$500000 > & <= \$750000 | \$2,774,497.08   | 2.2%         | 5          | 0.7%            |
| > \$750,000              | \$0.00           | 0.0%         | 0          | 0.0%            |
|                          | \$124 184 294 25 | 100.0%       | 763        | 100.0%          |