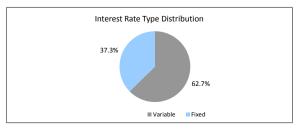

%          |
| TABLE 10            | •              |              |            |                 |

| 90 > days          | \$0.00         | 0.0%         | 0          | 0.0%            |
|--------------------|----------------|--------------|------------|-----------------|
|                    | \$7,692,211.88 | 100.0%       | 46         | 100.0%          |
| TABLE 10           | •              |              |            |                 |
| Interest Rate Type | Balance        | % of Balance | Loan Count | % of Loan Count |
| Variable           | \$4,819,490.84 | 62.7%        | 33         | 71.7%           |
| Fixed              | \$2,872,721.04 | 37.3%        | 13         | 28.3%           |
|                    | \$7,692,211.88 | 100.0%       | 46         | 100.0%          |