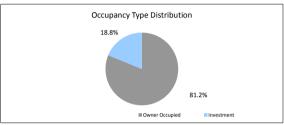

9.7.6° 9.7.6° 9.7.6° 9.7.6° 9.7.6° 9.7.6° 9.7.6° 9.7.6° 9.7.6° 9.7.6° 9.7.6° 9.7.6° 9.7.6° 9.7.6° 9.7.6° 9.7.6° 9.7.6° 9.7.6° 9.7.6° 9.7.6° 9.7.6° 9.7.6° 9.7.6° 9.7.6° 9.7.6° 9.7.6° 9.7.6° 9.7.6° 9.7.6° 9.7.6° 9.7.6° 9.7.6° 9.7.6° 9.7.6° 9.7.6° 9.7.6° 9.7.6° 9.7.6° 9.7.6° 9.7.6° 9.7.6° 9.7.6° 9.7.6° 9.7.6° 9.7.6° 9.7.6° 9.7.6° 9.7.6° 9.7.6° 9.7.6° 9.7.6° 9.7.6° 9.7.6° 9.7.6° 9.7.6° 9.7.6° 9.7.6° 9.7.6° 9.7.6° 9.7.6° 9.7.6° 9.7.6° 9.7.6° 9.7.6° 9.7.6° 9.7.6° 9.7.6° 9.7.6° 9.7.6° 9.7.6° 9.7.6° 9.7.6° 9.7.6° 9.7.6° 9.7.6° 9.7.6° 9.7.6° 9.7.6° 9.7.6° 9.7.6° 9.7.6° 9.7.6° 9.7.6° 9.7.6° 9.7.6° 9.7.6° 9.7.6° 9.7.6° 9.7.6° 9.7.6° 9.7.6° 9.7.6° 9.7.6° 9.7.6° 9.7.6° 9.7.6° 9.7.6° 9.7.6° 9.7.6° 9.7.6° 9.7.6° 9.7.6° 9.7.6° 9.7.6° 9.7.6° 9.7.6° 9.7.6° 9.7.6° 9.7.6° 9.7.6° 9.7.6° 9.7.6° 9.7.6°  |











# TABLE 16

| TABLE 10                                    |             |            |
|---------------------------------------------|-------------|------------|
| Foreclosure, Claims and Losses (cumulative) | Balance     | Loan Count |
| Properties foreclosed                       | \$73,685.93 | 1          |
| Claims submitted to mortgage insurers       | \$70,056.08 | 1          |
| Claims paid by mortgage insurers            | \$70,056.08 | 1          |
| loss covered by excess spread               | \$3,629.85  | 1          |
| Amount charged off                          | 00.00       | 0          |

Please note: Stratified data excludes loans where the collateral has been sold and there is an LMI claim pending.

# The Barton Series 2017-1 Trust Representative Pool

| Collection