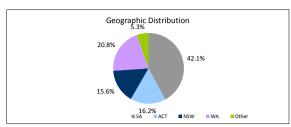

7.6° 9.7.6° 9.7.6° 9.7.6° 9.7.6° 9.7.6° 9.7.6° 9.7.6° 9.7.6° 9.7.6° 9.7.6° 9.7.6° 9.7.6° 9.7.6° 9.7.6° 9.7.6° 9.7.6° 9.7.6° 9.7.6° 9.7.6° 9.7.6° 9.7.6° 9.7.6° 9.7.6° 9.7.6° 9.7.6° 9.7.6° 9.7.6° 9.7.6° 9.7.6° 9.7.6° 9.7.6° 9.7.6° 9.7.6° 9.7.6° 9.7.6° 9.7.6° 9.7.6° 9.7.6° 9.7.6° 9.7.6° 9.7.6° 9.7.6° 9.7.6° 9.7.6° 9.7.6° 9.7.6° 9.7.6° 9.7.6° 9.7.6° 9.7.6° 9.7.6° 9.7.6° 9.7.6° 9.7.6° 9.7.6° 9.7.6° 9.7.6° 9.7.6° 9.7.6° 9.7.6° 9.7.6° 9.7.6° 9.7.6° 9.7.6° 9.7.6° 9.7.6° 9.7.6° 9.7.6° 9.7.6° 9.7.6° 9.7.6° 9.7.6° 9.7.6° 9.7.6° 9.7.6° 9.7.6° 9.7.6° 9.7.6° 9.7.6° 9.7.6° 9.7.6° 9.7.6° 9.7.6° 9.7.6° 9.7.6° 9.7.6° 9.7.6° 9.7.6° 9.7.6° 9.7.6° 9.7.6° 9.7.6° 9.7.6° 9.7.6° 9.7.6° 9.7.6° 9.7.6° 9.7.6° 9.7.6° 9.7.6° 9.7.6° 9.7.6° 9.7.6° 9.7.6° 9.7.6° 9.7.6° 9.7.6° 9.7.6° 9.7.6° 9.7.6° 9.7.6° 9.7.6° 9.7.6°  |











# TABLE 16

| TABLE 10                                    |             |            |
|---------------------------------------------|-------------|------------|
| Foreclosure, Claims and Losses (cumulative) | Balance     | Loan Count |
| Properties foreclosed                       | \$73,685.93 | 1          |
| Claims submitted to mortgage insurers       | \$70,056.08 | 1          |
| Claims paid by mortgage insurers            | \$70,056.08 | 1          |
| loss covered by excess spread               | \$3,629.85  | 1          |
| Amount charged off                          | 00.00       | 0          |

Please note: Stratified data excludes loans where the collateral has been sold and there is an LMI claim pending.

# The Barton Series 2017-1 Trust Representative Pool

| Collec