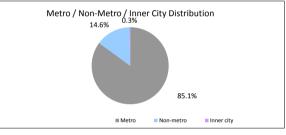

| SUMMARY                            |         | AT ISSUE         | 31-May-15        |
|------------------------------------|---------|------------------|------------------|
| Pool Balance                       |         | \$293,998,056.99 | \$253,917,048.94 |
| Number of Loans                    |         | 1,391            | 1,243            |
| Avg Loan Balance                   |         | \$211,357.34     | \$204,277.59     |
| Maximum Loan Balance               |         | \$671,787.60     | \$665,856.09     |
| Minimum Loan Balance               |         | \$47,506.58      | \$6.65           |
| Weighted Avg Interest Rate         |         | 5.34%            | 4.94%            |
| Weighted Avg Seasoning (mths)      |         | 44.6             | 51.6             |
| Maximum Remaining Term (mths)      |         | 356.00           | 349.00           |
| Weighted Avg Remaining Term (mths) |         | 301.00           | 294.24           |
| Maximum Current LVR                |         | 88.01%           | 87.60%           |
| Weighted Avg Current LVR           |         | 59.53%           | 58.34%           |
|                                    |         |                  |                  |
| ARREARS                            | # Loans | Value of loans   | % of Total Value |
| 31 Days to 60 Days                 | 1       | \$181,111.38     | 0.07%            |
| 60 > and <= 90 days                | 0       | 00.02            | 0.00%            |