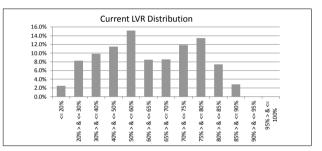

| SUMMARY                            |         | AT ISSUE         | 31-May-15        |
|------------------------------------|---------|------------------|------------------|
| Pool Balance                       |         | \$293,998,056.99 | \$253,917,048.94 |
| Number of Loans                    |         | 1,391            | 1,243            |
| Avg Loan Balance                   |         | \$211,357.34     | \$204,277.59     |
| Maximum Loan Balance               |         | \$671,787.60     | \$665,856.09     |
| Minimum Loan Balance               |         | \$47,506.58      | \$6.65           |
| Weighted Avg Interest Rate         |         | 5.34%            | 4.94%            |
| Weighted Avg Seasoning (mths)      |         | 44.6             | 51.6             |
| Maximum Remaining Term (mths)      |         | 356.00           | 349.00           |
| Weighted Avg Remaining Term (mths) |         | 301.00           | 294.24           |
| Maximum Current LVR                |         | 88.01%           | 87.60%           |
| Weighted Avg Current LVR           |         | 59.53%           | 58.34%           |
|                                    |         |                  |                  |
| ARREARS                            | # Loans | Value of loans   | % of Total Value |
| 31 Days to 60 Days                 | 1       | \$181,111.38     | 0.07%            |
| 60 > and <= 90 days                | 0       | 00.02            | 0.00%            |