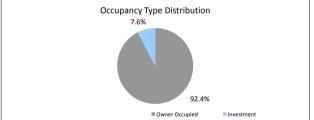

| SUMMARY                            |         | AT ISSUE         | 31-May-15        |
|------------------------------------|---------|------------------|------------------|
| Pool Balance                       |         | \$293,998,056.99 | \$253,917,048.94 |
| Number of Loans                    |         | 1,391            | 1,243            |
| Avg Loan Balance                   |         | \$211,357.34     | \$204,277.59     |
| Maximum Loan Balance               |         | \$671,787.60     | \$665,856.09     |
| Minimum Loan Balance               |         | \$47,506.58      | \$6.65           |
| Weighted Avg Interest Rate         |         | 5.34%            | 4.94%            |
| Weighted Avg Seasoning (mths)      |         | 44.6             | 51.6             |
| Maximum Remaining Term (mths)      |         | 356.00           | 349.00           |
| Weighted Avg Remaining Term (mths) |         | 301.00           | 294.24           |
| Maximum Current LVR                |         | 88.01%           | 87.60%           |
| Weighted Avg Current LVR           |         | 59.53%           | 58.34%           |
|                                    |         |                  |                  |
| ARREARS                            | # Loans | Value of loans   | % of Total Value |
| 31 Days to 60 Days                 | 1       | \$181,111.38     | 0.07%            |
| 60 > and <= 90 days                | 0       | 00.02            | 0.00%            |