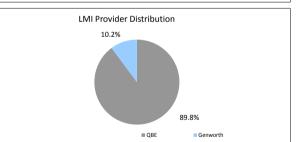

| Current LVR                                                                                                                                                                                                                                                                                                                                                                                                                                                                                                             | Balance                                                                                                                                                                                                                                                                                                                                        | % of Balance                                                                                                                                                             | Loan Count % o                                                                                                                      | of Loan Count                                                                                                                                                                           |
|-------------------------------------------------------------------------------------------------------------------------------------------------------------------------------------------------------------------------------------------------------------------------------------------------------------------------------------------------------------------------------------------------------------------------------------------------------------------------------------------------------------------------|------------------------------------------------------------------------------------------------------------------------------------------------------------------------------------------------------------------------------------------------------------------------------------------------------------------------------------------------|--------------------------------------------------------------------------------------------------------------------------------------------------------------------------|-------------------------------------------------------------------------------------------------------------------------------------|-----------------------------------------------------------------------------------------------------------------------------------------------------------------------------------------|
| <= 20%                                                                                                                                                                                                                                                                                                                                                                                                                                                                                                                  | \$6,338,422.26                                                                                                                                                                                                                                                                                                                                 | 2.5%                                                                                                                                                                     | 81                                                                                                                                  | 6.5%                                                                                                                                                                                    |
| 20% > & <= 30%                                                                                                                                                                                                                                                                                                                                                                                                                                                                                                          | \$21,025,297.62                                                                                                                                                                                                                                                                                                                                | 8.3%                                                                                                                                                                     | 168                                                                                                                                 | 13.5%                                                                                                                                                                                   |
| 30% > & <= 40%                                                                                                                                                                                                                                                                                                                                                                                                                                                                                                          | \$25,018,446.70                                                                                                                                                                                                                                                                                                                                | 9.9%                                                                                                                                                                     | 171                                                                                                                                 | 13.8%                                                                                                                                                                                   |
| 40% > & <= 50%                                                                                                                                                                                                                                                                                                                                                                                                                                                                                                          | \$29,247,061,42                                                                                                                                                                                                                                                                                                                                | 11.5%                                                                                                                                                                    | 161                                                                                                                                 | 13.0%                                                                                                                                                                                   |
| 50% > & <= 60%                                                                                                                                                                                                                                                                                                                                                                                                                                                                                                          | \$38,561,673.03                                                                                                                                                                                                                                                                                                                                | 15.2%                                                                                                                                                                    | 178                                                                                                                                 | 14.3%                                                                                                                                                                                   |
| 60% > & <= 65%                                                                                                                                                                                                                                                                                                                                                                                                                                                                                                          | \$21,558,134.27                                                                                                                                                                                                                                                                                                                                | 8.5%                                                                                                                                                                     | 89                                                                                                                                  | 7.2%                                                                                                                                                                                    |
| 65% > & <= 70%                                                                                                                                                                                                                                                                                                                                                                                                                                                                                                          | \$21,740,348.89                                                                                                                                                                                                                                                                                                                                | 8.6%                                                                                                                                                                     | 82                                                                                                                                  | 6.6%                                                                                                                                                                                    |
| 70% > & <= 75%                                                                                                                                                                                                                                                                                                                                                                                                                                                                                                          | \$30,195,105.03                                                                                                                                                                                                                                                                                                                                | 11.9%                                                                                                                                                                    | 114                                                                                                                                 | 9.2%                                                                                                                                                                                    |
| 75% > & <= 80%                                                                                                                                                                                                                                                                                                                                                                                                                                                                                                          | \$34,217,899.35                                                                                                                                                                                                                                                                                                                                | 13.5%                                                                                                                                                                    | 114                                                                                                                                 | 9.2%                                                                                                                                                                                    |
| 80% > & <= 85%                                                                                                                                                                                                                                                                                                                                                                                                                                                                                                          | \$18,869,942.55                                                                                                                                                                                                                                                                                                                                | 7.4%                                                                                                                                                                     | 62                                                                                                                                  | 5.0%                                                                                                                                                                                    |
| 85% > & <= 90%                                                                                                                                                                                                                                                                                                                                                                                                                                                                                                          | \$7,144,717.82                                                                                                                                                                                                                                                                                                                                 | 2.8%                                                                                                                                                                     | 23                                                                                                                                  | 1.9%                                                                                                                                                                                    |
| 90% > & <= 95%                                                                                                                                                                                                                                                                                                                                                                                                                                                                                                          | \$0.00                                                                                                                                                                                                                                                                                                                                         | 0.0%                                                                                                                                                                     | 0                                                                                                                                   | 0.0%                                                                                                                                                                                    |
| 95% > & <= 100%                                                                                                                                                                                                                                                                                                                                                                                                                                                                                                         | \$0.00                                                                                                                                                                                                                                                                                                                                         | 0.0%                                                                                                                                                                     | 0                                                                                                                                   | 0.0%                                                                                                                                                                                    |
| 35% 2 & <= 100%                                                                                                                                                                                                                                                                                                                                                                                                                                                                                                         | \$253,917,048.94                                                                                                                                                                                                                                                                                                                               | 100.0%                                                                                                                                                                   | 1,243                                                                                                                               | 100.0%                                                                                                                                                                                  |
| TABLE 2                                                                                                                                                                                                                                                                                                                                                                                                                                                                                                                 | \$255,517,040.34                                                                                                                                                                                                                                                                                                                               | 100.078                                                                                                                                                                  | 1,245                                                                                                                               | 100.078                                                                                                                                                                                 |
| Original LVR                                                                                                                                                                                                                                                                                                                                                                                                                                                                                                            | Balance                                                                                                                                                                                                                                                                                                                                        | % of Balance                                                                                                                                                             | Loan Count % o                                                                                                                      | of Loan Count                                                                                                                                                                           |
| <= 20%                                                                                                                                                                                                                                                                                                                                                                                                                                                                                                                  | \$1,635,525.76                                                                                                                                                                                                                                                                                                                                 | 0.6%                                                                                                                                                                     | 18                                                                                                                                  | 1.4%                                                                                                                                                                                    |
| 25% > & <= 30%                                                                                                                                                                                                                                                                                                                                                                                                                                                                                                          | \$6,684,873.04                                                                                                                                                                                                                                                                                                                                 | 2.6%                                                                                                                                                                     | 60                                                                                                                                  | 4.8%                                                                                                                                                                                    |
| 30% > & <= 40%                                                                                                                                                                                                                                                                                                                                                                                                                                                                                                          | \$20,097,143.41                                                                                                                                                                                                                                                                                                                                | 7.9%                                                                                                                                                                     | 145                                                                                                                                 | 4.8%                                                                                                                                                                                    |
| 40% > & <= 50%                                                                                                                                                                                                                                                                                                                                                                                                                                                                                                          | \$25,069,834.90                                                                                                                                                                                                                                                                                                                                | 9.9%                                                                                                                                                                     | 143                                                                                                                                 | 13.1%                                                                                                                                                                                   |
| 40% > & <= 50%<br>50% > & <= 60%                                                                                                                                                                                                                                                                                                                                                                                                                                                                                        | \$25,069,834.90                                                                                                                                                                                                                                                                                                                                | 9.9%                                                                                                                                                                     | 168                                                                                                                                 | 13.1%                                                                                                                                                                                   |
| 50% > & <= 60%                                                                                                                                                                                                                                                                                                                                                                                                                                                                                                          | \$17,300,787.36                                                                                                                                                                                                                                                                                                                                | 6.8%                                                                                                                                                                     | 86                                                                                                                                  | 6.9%                                                                                                                                                                                    |
| 65% > & <= 70%                                                                                                                                                                                                                                                                                                                                                                                                                                                                                                          | \$22,962,119.20                                                                                                                                                                                                                                                                                                                                | 9.0%                                                                                                                                                                     | 107                                                                                                                                 | 6.9%<br>8.6%                                                                                                                                                                            |
| 70% > & <= 75%                                                                                                                                                                                                                                                                                                                                                                                                                                                                                                          | \$25,494,136.63                                                                                                                                                                                                                                                                                                                                | 10.0%                                                                                                                                                                    | 107                                                                                                                                 | 8.3%                                                                                                                                                                                    |
| 70% > & <= 75%<br>75% > & <= 80%                                                                                                                                                                                                                                                                                                                                                                                                                                                                                        | \$58,724,723.69                                                                                                                                                                                                                                                                                                                                | 23.1%                                                                                                                                                                    | 229                                                                                                                                 | 0.3%<br>18.4%                                                                                                                                                                           |
| 75% > & <= 80%                                                                                                                                                                                                                                                                                                                                                                                                                                                                                                          |                                                                                                                                                                                                                                                                                                                                                | 4.0%                                                                                                                                                                     | 37                                                                                                                                  | 3.0%                                                                                                                                                                                    |
| 85% > & <= 90%                                                                                                                                                                                                                                                                                                                                                                                                                                                                                                          | \$10,238,304.65                                                                                                                                                                                                                                                                                                                                | 8.1%                                                                                                                                                                     | 74                                                                                                                                  |                                                                                                                                                                                         |
| 90% > & <= 90%                                                                                                                                                                                                                                                                                                                                                                                                                                                                                                          | \$20,516,567.20                                                                                                                                                                                                                                                                                                                                |                                                                                                                                                                          | 53                                                                                                                                  | 6.0%                                                                                                                                                                                    |
|                                                                                                                                                                                                                                                                                                                                                                                                                                                                                                                         | \$13,890,177.29                                                                                                                                                                                                                                                                                                                                | 5.5%                                                                                                                                                                     |                                                                                                                                     | 4.3%                                                                                                                                                                                    |
| 95% > & <= 100%                                                                                                                                                                                                                                                                                                                                                                                                                                                                                                         | \$0.00                                                                                                                                                                                                                                                                                                                                         | 0.0%                                                                                                                                                                     | 0<br>1,243                                                                                                                          | 0.0%<br>100.0%                                                                                                                                                                          |
| TABLE 3                                                                                                                                                                                                                                                                                                                                                                                                                                                                                                                 | \$253,917,048.94                                                                                                                                                                                                                                                                                                                               | 100.076                                                                                                                                                                  | 1,243                                                                                                                               | 100.0 %                                                                                                                                                                                 |
| Remaining Loan Term                                                                                                                                                                                                                                                                                                                                                                                                                                                                                                     | Balance                                                                                                                                                                                                                                                                                                                                        | % of Balance                                                                                                                                                             | Loan Count % o                                                                                                                      | of Loan Count                                                                                                                                                                           |
| < 10 years                                                                                                                                                                                                                                                                                                                                                                                                                                                                                                              | \$1,532,127.41                                                                                                                                                                                                                                                                                                                                 | 0.6%                                                                                                                                                                     | 14                                                                                                                                  | 1.1%                                                                                                                                                                                    |
| 10 year > & <= 12 years                                                                                                                                                                                                                                                                                                                                                                                                                                                                                                 | \$1,278,939.33                                                                                                                                                                                                                                                                                                                                 | 0.5%                                                                                                                                                                     | 10                                                                                                                                  | 0.8%                                                                                                                                                                                    |
| 12 year > & <= 14 years                                                                                                                                                                                                                                                                                                                                                                                                                                                                                                 | \$2,862,448.33                                                                                                                                                                                                                                                                                                                                 | 1.1%                                                                                                                                                                     | 19                                                                                                                                  | 1.5%                                                                                                                                                                                    |
| 14 year > & <= 16 years                                                                                                                                                                                                                                                                                                                                                                                                                                                                                                 | \$3,013,128.77                                                                                                                                                                                                                                                                                                                                 | 1.2%                                                                                                                                                                     | 21                                                                                                                                  | 1.7%                                                                                                                                                                                    |
| 16 year > & <= 18 years                                                                                                                                                                                                                                                                                                                                                                                                                                                                                                 |                                                                                                                                                                                                                                                                                                                                                | 2.8%                                                                                                                                                                     |                                                                                                                                     |                                                                                                                                                                                         |
|                                                                                                                                                                                                                                                                                                                                                                                                                                                                                                                         |                                                                                                                                                                                                                                                                                                                                                |                                                                                                                                                                          | 52                                                                                                                                  | 4.2%                                                                                                                                                                                    |
|                                                                                                                                                                                                                                                                                                                                                                                                                                                                                                                         | \$7,185,542.03<br>\$12,790.886.18                                                                                                                                                                                                                                                                                                              |                                                                                                                                                                          | 52<br>90                                                                                                                            | 4.2%<br>7.2%                                                                                                                                                                            |
| 18 year > & <= 20 years                                                                                                                                                                                                                                                                                                                                                                                                                                                                                                 | \$12,790,886.18                                                                                                                                                                                                                                                                                                                                | 5.0%                                                                                                                                                                     | 90                                                                                                                                  | 7.2%                                                                                                                                                                                    |
| 18 year > & <= 20 years<br>20 year > & <= 22 years                                                                                                                                                                                                                                                                                                                                                                                                                                                                      | \$12,790,886.18<br>\$24,690,979.20                                                                                                                                                                                                                                                                                                             | 5.0%<br>9.7%                                                                                                                                                             | 90<br>153                                                                                                                           | 7.2%<br>12.3%                                                                                                                                                                           |
| 18 year > & <= 20 years<br>20 year > & <= 22 years<br>22 year > & <= 24 years                                                                                                                                                                                                                                                                                                                                                                                                                                           | \$12,790,886.18<br>\$24,690,979.20<br>\$38,680,215.87                                                                                                                                                                                                                                                                                          | 5.0%<br>9.7%<br>15.2%                                                                                                                                                    | 90<br>153<br>213                                                                                                                    | 7.2%<br>12.3%<br>17.1%                                                                                                                                                                  |
| 18 year > & <= 20 years<br>20 year > & <= 22 years<br>22 year > & <= 24 years<br>24 year > & <= 26 years                                                                                                                                                                                                                                                                                                                                                                                                                | \$12,790,886.18<br>\$24,690,979.20<br>\$38,680,215.87<br>\$52,158,278.86                                                                                                                                                                                                                                                                       | 5.0%<br>9.7%<br>15.2%<br>20.5%                                                                                                                                           | 90<br>153<br>213<br>241                                                                                                             | 7.2%<br>12.3%<br>17.1%<br>19.4%                                                                                                                                                         |
| 18 year > & <= 20 years<br>20 year > & <= 22 years<br>22 year > & <= 24 years<br>24 year > & <= 26 years<br>26 year > & <= 28 years                                                                                                                                                                                                                                                                                                                                                                                     | \$12,790,886.18<br>\$24,690,979.20<br>\$38,680,215.87<br>\$52,158,278.86<br>\$79,145,251.67                                                                                                                                                                                                                                                    | 5.0%<br>9.7%<br>15.2%<br>20.5%<br>31.2%                                                                                                                                  | 90<br>153<br>213<br>241<br>325                                                                                                      | 7.2%<br>12.3%<br>17.1%<br>19.4%<br>26.1%                                                                                                                                                |
| 18 year > & <= 20 years<br>20 year > & <= 22 years<br>22 year > & <= 24 years<br>24 year > & <= 26 years                                                                                                                                                                                                                                                                                                                                                                                                                | \$12,790,886.18<br>\$24,690,979.20<br>\$38,680,215.87<br>\$52,158,278.86<br>\$79,145,251.67<br>\$30,579,251.29                                                                                                                                                                                                                                 | 5.0%<br>9.7%<br>15.2%<br>20.5%<br>31.2%<br>12.0%                                                                                                                         | 90<br>153<br>213<br>241<br>325<br>105                                                                                               | 7.2%<br>12.3%<br>17.1%<br>19.4%<br>26.1%<br>8.4%                                                                                                                                        |
| 18 year > & <= 20 years<br>20 year > & <= 22 years<br>22 year > & <= 24 years<br>24 year > & <= 26 years<br>26 year > & <= 28 years                                                                                                                                                                                                                                                                                                                                                                                     | \$12,790,886.18<br>\$24,690,979.20<br>\$38,680,215.87<br>\$52,158,278.86<br>\$79,145,251.67                                                                                                                                                                                                                                                    | 5.0%<br>9.7%<br>15.2%<br>20.5%<br>31.2%                                                                                                                                  | 90<br>153<br>213<br>241<br>325                                                                                                      | 7.2%<br>12.3%<br>17.1%<br>19.4%<br>26.1%                                                                                                                                                |
| 18 year > & <= 20 years<br>20 year > & <= 22 years<br>22 year > & <= 22 years<br>24 year > & <= 24 years<br>24 year > & <= 26 years<br>26 year > & <= 28 years<br>28 year > & <= 30 years                                                                                                                                                                                                                                                                                                                               | \$12,790,886.18<br>\$24,690,979.20<br>\$38,680,215.87<br>\$52,158,278.86<br>\$79,145,251.67<br>\$30,579,251.29                                                                                                                                                                                                                                 | 5.0%<br>9.7%<br>15.2%<br>20.5%<br>31.2%<br>12.0%                                                                                                                         | 90<br>153<br>213<br>241<br>325<br>105                                                                                               | 7.2%<br>12.3%<br>17.1%<br>19.4%<br>26.1%<br>8.4%<br>100.0%                                                                                                                              |
| 18 year > & <= 20 years<br>20 year > & <= 22 years<br>22 year > & <= 24 years<br>24 year > & <= 26 years<br>26 year > & <= 28 years<br>28 year > & <= 30 years<br>TABLE 4                                                                                                                                                                                                                                                                                                                                               | \$12,790,886.18<br>\$24,690,979.20<br>\$38,680,215.87<br>\$52,158,278.86<br>\$79,145,251.67<br>\$30,579,251.29<br>\$253,917,048.94                                                                                                                                                                                                             | 5.0%<br>9.7%<br>15.2%<br>20.5%<br>31.2%<br>12.0%<br>100.0%                                                                                                               | 90<br>153<br>213<br>241<br>325<br>105<br>1,243                                                                                      | 7.2%<br>12.3%<br>17.1%<br>19.4%<br>26.1%<br>8.4%<br>100.0%                                                                                                                              |
| 18 year > & <= 20 years<br>20 year > & <= 22 years<br>22 year > & <= 22 years<br>24 year > & <= 24 years<br>26 year > & <= 28 years<br>28 year > & <= 30 years<br>TABLE 4<br>Current Loan Balance                                                                                                                                                                                                                                                                                                                       | \$12,790,886.18<br>\$24,690,979.20<br>\$38,680,215.87<br>\$52,158,278.86<br>\$79,145,251.67<br>\$30,579,251.29<br>\$253,917,048.94<br>Balance                                                                                                                                                                                                  | 5.0%<br>9.7%<br>20.5%<br>31.2%<br>12.0%<br>100.0%<br>% of Balance<br>0.1%<br>7.0%                                                                                        | 90<br>153<br>213<br>241<br>325<br>105<br>1,243<br>Loan Count % c                                                                    | 7.2%<br>12.3%<br>17.1%<br>19.4%<br>26.1%<br>8.4%<br>100.0%                                                                                                                              |
| 18 year > & <= 20 years<br>20 year > & <= 22 years<br>22 year > & <= 22 years<br>24 year > & <= 24 years<br>26 year > & <= 26 years<br>28 year > & <= 30 years<br>TABLE 4<br>Current Loan Balance<br>\$0 > & <= \$50000                                                                                                                                                                                                                                                                                                 | \$12,790,886.18<br>\$24,690,979.20<br>\$38,680,215.87<br>\$52,158,278.86<br>\$79,145,251.67<br>\$30,579,251.29<br>\$253,917,048.94<br>Balance<br>\$373,178.00                                                                                                                                                                                  | 5.0%<br>9.7%<br>15.2%<br>20.5%<br>31.2%<br>12.0%<br>100.0%<br>% of Balance<br>0.1%                                                                                       | 90<br>153<br>213<br>241<br>325<br>105<br>1,243<br>Loan Count % c<br>14                                                              | 7.2%<br>12.3%<br>17.1%<br>19.4%<br>26.1%<br>8.4%<br>100.0%<br>Df Loan Count<br>1.1%                                                                                                     |
| 18 year > & <= 20 years<br>20 year > & <= 22 years<br>22 year > & <= 24 years<br>24 year > & <= 26 years<br>26 year > & <= 28 years<br>28 year > & <= 30 years<br>TABLE 4<br>Current Loan Balance<br>\$0 > & <= \$50000<br>\$50000 > & <= \$100000                                                                                                                                                                                                                                                                      | \$12,790,886.18<br>\$24,690,979.20<br>\$38,680,215.87<br>\$52,158,278.86<br>\$79,145,251.67<br>\$30,579,251.29<br>\$253,917,048.94<br>Balance<br>\$373,178.00<br>\$17,683,651.65                                                                                                                                                               | 5.0%<br>9.7%<br>20.5%<br>31.2%<br>12.0%<br>100.0%<br>% of Balance<br>0.1%<br>7.0%                                                                                        | 90<br>153<br>213<br>241<br>325<br>105<br>1,243<br>Loan Count // o<br>14<br>216                                                      | 7.2%<br>12.3%<br>17.1%<br>26.1%<br>8.4%<br>100.0%<br>of Loan Count<br>1.1%<br>17.4%                                                                                                     |
| 18 year > & <= 20 years<br>20 year > & <= 22 years<br>22 year > & <= 22 years<br>24 year > & <= 24 years<br>24 year > & <= 26 years<br>28 year > & <= 30 years<br>TABLE 4<br>Current Loan Balance<br>\$0 > & <= \$10000<br>\$50000 > & <= \$10000<br>\$50000 > & <= \$10000                                                                                                                                                                                                                                             | \$12,790,886.18<br>\$24,690,979.20<br>\$38,680,215.87<br>\$52,158,278.86<br>\$79,145,251.67<br>\$30,579,251.29<br>\$253,917,048.94<br>Balance<br>\$373,178.00<br>\$17,683,551.65<br>\$28,732,117.01                                                                                                                                            | 5.0%<br>9.7%<br>15.2%<br>20.5%<br>31.2%<br>12.0%<br>100.0%<br>% of Balance<br>0.1%<br>7.0%<br>11.3%                                                                      | 90<br>153<br>213<br>241<br>325<br>105<br>1,243<br>Loan Count % of<br>14<br>216<br>231                                               | 7.2%<br>12.3%<br>17.1%<br>26.1%<br>8.4%<br>100.0%<br>of Loan Count<br>1.1%<br>17.4%<br>18.6%                                                                                            |
| 18 year > & <= 20 years<br>20 year > & <= 22 years<br>22 year > & <= 22 years<br>24 year > & <= 26 years<br>26 year > & <= 26 years<br>28 year > & <= 30 years<br><b>TABLE 4</b><br><b>Current Loan Balance</b><br>\$0 > & <= \$10000<br>\$50000 > & <= \$10000<br>\$100000 > & <= \$10000                                                                                                                                                                                                                              | \$12,790,886.18<br>\$24,690,979.20<br>\$38,680,215.87<br>\$52,158,278.86<br>\$79,145,251.67<br>\$30,579.251.29<br>\$253,917,048.94<br>Balance<br>\$373,178.00<br>\$17,683,651.65<br>\$28,732,117.01<br>\$34,147,567.69                                                                                                                         | 5.0%<br>9.7%<br>15.2%<br>20.5%<br>31.2%<br>12.0%<br>100.0%<br>% of Balance<br>0.1%<br>7.0%<br>11.3%<br>13.4%                                                             | 90<br>153<br>213<br>241<br>325<br>1,243<br>Loan Count & c<br>14<br>216<br>231<br>195                                                | 7.2%<br>12.3%<br>17.1%<br>19.4%<br>26.1%<br>8.4%<br>100.0%<br>of Loan Count<br>1.1%<br>17.4%<br>18.6%<br>15.7%                                                                          |
| 18 year > & <= 20 years<br>20 year > & <= 22 years<br>22 year > & <= 22 years<br>24 year > & <= 24 years<br>26 year > & <= 26 years<br>28 year > & <= 28 years<br>28 year > & <= 30 years<br>TABLE 4<br>Current Loan Balance<br>\$0 > & <= \$50000<br>\$50000 > & <= \$100000<br>\$100000 > & <= \$150000<br>\$150000 > & <= \$200000<br>\$200000 > & <= \$250000                                                                                                                                                       | \$12,790,886.18<br>\$24,690,979.20<br>\$38,680,215.87<br>\$52,158,278.86<br>\$79,145,251.67<br>\$30,579,251.29<br>\$253,917,048.94<br>Balance<br>\$373,178.00<br>\$17,683,551.65<br>\$28,732,117.01<br>\$34,147,567.69<br>\$46,776,622.34                                                                                                      | 5.0%<br>9.7%<br>15.2%<br>20.5%<br>31.2%<br>12.0%<br>100.0%<br>% of Balance<br>0.1%<br>7.0%<br>11.3%<br>13.4%<br>18.4%                                                    | 90<br>153<br>213<br>241<br>325<br>105<br>1,243<br>Loan Count % c<br>14<br>216<br>231<br>195<br>208                                  | 7.2%<br>12.3%<br>17.1%<br>19.4%<br>26.1%<br>8.4%<br>100.0%<br>0f Loan Count<br>1.1%<br>17.4%<br>18.6%<br>15.7%<br>16.7%                                                                 |
| 18 year > & <= 20 years<br>20 year > & <= 22 years<br>22 year > & <= 22 years<br>24 year > & <= 26 years<br>26 year > & <= 26 years<br>28 year > & <= 30 years<br><b>TABLE 4</b><br><b>Current Loan Balance</b><br>\$0 > & <= \$10000<br>\$50000 > & <= \$10000<br>\$100000 > & <= \$20000<br>\$150000 > & <= \$20000<br>\$250000 > & <= \$250000<br>\$250000 > & <= \$300000<br>\$250000 > & <= \$300000                                                                                                               | \$12,790,886.18<br>\$24,690,979.20<br>\$38,680,215.87<br>\$52,158,278.86<br>\$79,145,251.67<br>\$30,579.251.29<br>\$253,917,048.94<br>Balance<br>\$373,178.00<br>\$17,683,551.65<br>\$28,732,117,01<br>\$34,147,567.69<br>\$46,776,622.34<br>\$42,493,247.27<br>\$35,211,776.34                                                                | 5.0%<br>9.7%<br>15.2%<br>20.5%<br>31.2%<br>100.0%<br>% of Balance<br>0.1%<br>7.0%<br>11.3%<br>13.4%<br>18.4%<br>16.7%<br>13.9%                                           | 90<br>153<br>213<br>241<br>325<br>105<br>1,243<br>Loan Count % of<br>14<br>216<br>231<br>195<br>208<br>156                          | 7.2%<br>12.3%<br>17.1%<br>19.4%<br>26.1%<br>8.4%<br><b>100.0%</b><br><b>of Loan Count</b><br>1.1%<br>17.4%<br>18.6%<br>15.7%<br>16.7%<br>12.6%<br>8.7%                                  |
| 18 year > & <= 20 years<br>20 year > & <= 22 years<br>22 year > & <= 22 years<br>24 year > & <= 26 years<br>26 year > & <= 26 years<br>28 year > & <= 28 years<br>28 year > & <= 30 years<br><b>TABLE 4</b><br><b>Current Loan Balance</b><br>\$0 > & <= \$50000<br>\$50000 > & <= \$100000<br>\$100000 > & <= \$150000<br>\$100000 > & <= \$150000<br>\$200000 > & <= \$250000<br>\$200000 > & <= \$300000<br>\$300000 > & <= \$300000<br>\$350000 > & <= \$300000                                                     | \$12,790,886.18<br>\$24,690,979.20<br>\$38,680,215.87<br>\$52,158,278.86<br>\$79,145,251.67<br>\$30,579,251.29<br>\$253,917,048.94<br>Balance<br>\$373,178.00<br>\$17,683,551.65<br>\$28,732,117,01<br>\$34,147,567.69<br>\$46,776,622.34<br>\$42,493,247.27<br>\$35,211,776.34<br>\$21,460,251.80                                             | 5.0%<br>9.7%<br>15.2%<br>20.5%<br>12.0%<br>120.0%<br>100.0%<br>% of Balance<br>0.1%<br>7.0%<br>11.3%<br>13.4%<br>13.4%<br>18.4%<br>16.7%                                 | 90<br>153<br>213<br>241<br>325<br>105<br>1,243<br>Loan Count & c<br>14<br>216<br>231<br>195<br>208<br>156<br>108                    | 7.2%<br>12.3%<br>17.1%<br>19.4%<br>26.1%<br>8.4%<br>100.0%<br>of Loan Count<br>1.1%<br>17.4%<br>18.6%<br>15.7%<br>16.7%<br>12.6%                                                        |
| 18 year > & <= 20 years<br>20 year > & <= 22 years<br>22 year > & <= 22 years<br>24 year > & <= 24 years<br>24 year > & <= 26 years<br>28 year > & <= 30 years<br><b>TABLE 4</b><br><b>Current Loan Balance</b><br>\$0 > & <= \$10000<br>\$50000 > & <= \$150000<br>\$150000 > & <= \$200000<br>\$200000 > & <= \$250000<br>\$250000 > & <= \$250000<br>\$250000 > & <= \$350000<br>\$350000 > & <= \$350000<br>\$350000 > & <= \$400000<br>\$400000 > & <= \$400000                                                    | \$12,790,886.18<br>\$24,690,979.20<br>\$38,680,215.87<br>\$52,158,278.86<br>\$79,145,251.67<br>\$30,579,251.29<br>\$253,917,048.94<br>Balance<br>\$373,178.00<br>\$17,683,551.65<br>\$28,732,117.01<br>\$34,147,567.69<br>\$46,776,622.34<br>\$42,493,247.27<br>\$35,211,776.34                                                                | 5.0%<br>9.7%<br>15.2%<br>20.5%<br>12.0%<br>120.0%<br>100.0%<br>% of Balance<br>0.1%<br>7.0%<br>11.3%<br>13.4%<br>13.4%<br>18.4%<br>18.5%<br>4.5%                         | 90<br>153<br>213<br>241<br>325<br>105<br>1,243<br>Loan Count % of<br>14<br>216<br>231<br>195<br>208<br>156<br>108<br>58<br>27       | 7.2%<br>12.3%<br>17.1%<br>19.4%<br>26.1%<br>8.4%<br><b>100.0%</b><br><b>of Loan Count</b><br>1.1%<br>18.6%<br>18.6%<br>15.7%<br>16.7%<br>12.6%<br>8.7%<br>4.7%<br>2.2%                  |
| 18 year > & <= 20 years<br>20 year > & <= 22 years<br>22 year > & <= 22 years<br>24 year > & <= 26 years<br>26 year > & <= 26 years<br>28 year > & <= 26 years<br>28 year > & <= 30 years<br><b>TABLE 4</b><br><b>Current Loan Balance</b><br>\$0 > & <= \$10000<br>\$50000 > & <= \$10000<br>\$100000 > & <= \$10000<br>\$100000 > & <= \$20000<br>\$200000 > & <= \$20000<br>\$250000 > & <= \$250000<br>\$250000 > & <= \$300000<br>\$350000 > & <= \$400000<br>\$400000 > & <= \$400000<br>\$450000 > & <= \$450000 | \$12,790,886.18<br>\$24,690,979.20<br>\$38,680,215.87<br>\$52,158,278.86<br>\$79,145,251.67<br>\$30,579.251.29<br>\$253,917,048.94<br><b>Balance</b><br>\$373,178.00<br>\$17,683,551.65<br>\$28,732,117,01<br>\$34,147,567.69<br>\$46,776,622.34<br>\$42,493,247.27<br>\$35,211,776.34<br>\$21,460,251.80<br>\$11,371,677.64<br>\$7,534,870.39 | 5.0%<br>9.7%<br>15.2%<br>20.5%<br>31.2%<br>12.0%<br>100.0%<br>% of Balance<br>0.1%<br>7.0%<br>11.3%<br>13.4%<br>13.4%<br>18.4%<br>16.7%<br>13.9%<br>8.5%<br>4.5%<br>3.0% | 90<br>153<br>213<br>241<br>325<br>105<br>1,243<br>Loan Count & c<br>14<br>216<br>231<br>195<br>208<br>156<br>108<br>58<br>277<br>16 | 7.2%<br>12.3%<br>17.1%<br>19.4%<br>26.1%<br>8.4%<br><b>100.0%</b><br><b>of Loan Count</b><br>1.1%<br>17.4%<br>18.6%<br>15.7%<br>16.7%<br>15.7%<br>18.7%<br>4.7%<br>8.7%<br>4.7%<br>1.3% |
| 18 year > & <= 20 years                                                                                                                                                                                                                                                                                                                                                                                                                                                                                                 | \$12,790,886.18<br>\$24,690,979.20<br>\$38,680,215.87<br>\$52,158,278.86<br>\$79,145,251.67<br>\$30,579,251.29<br>\$253,917,048.94<br>Balance<br>\$373,178.00<br>\$17,683,551.65<br>\$28,732,117.01<br>\$34,147,567.69<br>\$46,776,622.34<br>\$42,493,247.27<br>\$35,211,776.34                                                                | 5.0%<br>9.7%<br>15.2%<br>20.5%<br>12.0%<br>120.0%<br>100.0%<br>% of Balance<br>0.1%<br>7.0%<br>11.3%<br>13.4%<br>13.4%<br>18.4%<br>18.5%<br>4.5%                         | 90<br>153<br>213<br>241<br>325<br>105<br>1,243<br>Loan Count % of<br>14<br>216<br>231<br>195<br>208<br>156<br>108<br>58<br>27       | 7.2%<br>12.3%<br>17.1%<br>19.4%<br>26.1%<br>8.4%<br><b>100.0%</b><br><b>of Loan Count</b><br>1.1%<br>18.6%<br>18.6%<br>15.7%<br>16.7%<br>12.6%<br>8.7%<br>4.7%<br>2.2%                  |