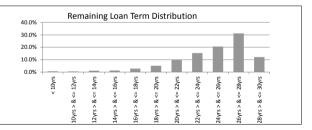

| SUMMARY                            |         | AT ISSUE         | 31-May-15        |
|------------------------------------|---------|------------------|------------------|
| Pool Balance                       |         | \$293,998,056.99 | \$253,917,048.94 |
| Number of Loans                    |         | 1,391            | 1,243            |
| Avg Loan Balance                   |         | \$211,357.34     | \$204,277.59     |
| Maximum Loan Balance               |         | \$671,787.60     | \$665,856.09     |
| Minimum Loan Balance               |         | \$47,506.58      | \$6.65           |
| Weighted Avg Interest Rate         |         | 5.34%            | 4.94%            |
| Weighted Avg Seasoning (mths)      |         | 44.6             | 51.6             |
| Maximum Remaining Term (mths)      |         | 356.00           | 349.00           |
| Weighted Avg Remaining Term (mths) |         | 301.00           | 294.24           |
| Maximum Current LVR                |         | 88.01%           | 87.60%           |
| Weighted Avg Current LVR           |         | 59.53%           | 58.34%           |
|                                    |         |                  |                  |
| ARREARS                            | # Loans | Value of loans   | % of Total Value |
| 31 Days to 60 Days                 | 1       | \$181,111.38     | 0.07%            |
| 60 > and <= 90 days                | 0       | 00.02            | 0.00%            |