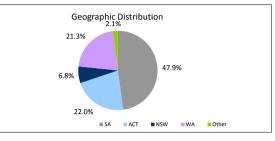

| SUMMARY                            |         | AT ISSUE         | 31-May-15        |
|------------------------------------|---------|------------------|------------------|
| Pool Balance                       |         | \$293,998,056.99 | \$253,917,048.94 |
| Number of Loans                    |         | 1,391            | 1,243            |
| Avg Loan Balance                   |         | \$211,357.34     | \$204,277.59     |
| Maximum Loan Balance               |         | \$671,787.60     | \$665,856.09     |
| Minimum Loan Balance               |         | \$47,506.58      | \$6.65           |
| Weighted Avg Interest Rate         |         | 5.34%            | 4.94%            |
| Weighted Avg Seasoning (mths)      |         | 44.6             | 51.6             |
| Maximum Remaining Term (mths)      |         | 356.00           | 349.00           |
| Weighted Avg Remaining Term (mths) |         | 301.00           | 294.24           |
| Maximum Current LVR                |         | 88.01%           | 87.60%           |
| Weighted Avg Current LVR           |         | 59.53%           | 58.34%           |
|                                    |         |                  |                  |
| ARREARS                            | # Loans | Value of loans   | % of Total Value |
| 31 Days to 60 Days                 | 1       | \$181,111.38     | 0.07%            |
| 60 > and <= 90 days                | 0       | 00.02            | 0.00%            |