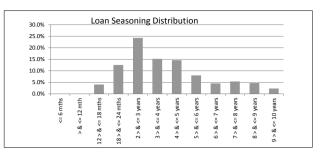

| SUMMARY                            |         | AT ISSUE         | 31-May-15        |
|------------------------------------|---------|------------------|------------------|
| Pool Balance                       |         | \$293,998,056.99 | \$253,917,048.94 |
| Number of Loans                    |         | 1,391            | 1,243            |
| Avg Loan Balance                   |         | \$211,357.34     | \$204,277.59     |
| Maximum Loan Balance               |         | \$671,787.60     | \$665,856.09     |
| Minimum Loan Balance               |         | \$47,506.58      | \$6.65           |
| Weighted Avg Interest Rate         |         | 5.34%            | 4.94%            |
| Weighted Avg Seasoning (mths)      |         | 44.6             | 51.6             |
| Maximum Remaining Term (mths)      |         | 356.00           | 349.00           |
| Weighted Avg Remaining Term (mths) |         | 301.00           | 294.24           |
| Maximum Current LVR                |         | 88.01%           | 87.60%           |
| Weighted Avg Current LVR           |         | 59.53%           | 58.34%           |
|                                    |         |                  |                  |
| ARREARS                            | # Loans | Value of loans   | % of Total Value |
| 31 Days to 60 Days                 | 1       | \$181,111.38     | 0.07%            |
| 60 > and <= 90 days                | 0       | 00.02            | 0.00%            |