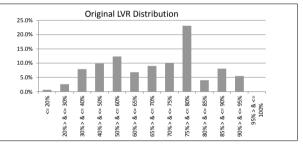

| SUMMARY                            |         | AT ISSUE         | 31-May-15        |
|------------------------------------|---------|------------------|------------------|
| Pool Balance                       |         | \$293,998,056.99 | \$253,917,048.94 |
| Number of Loans                    |         | 1,391            | 1,243            |
| Avg Loan Balance                   |         | \$211,357.34     | \$204,277.59     |
| Maximum Loan Balance               |         | \$671,787.60     | \$665,856.09     |
| Minimum Loan Balance               |         | \$47,506.58      | \$6.65           |
| Weighted Avg Interest Rate         |         | 5.34%            | 4.94%            |
| Weighted Avg Seasoning (mths)      |         | 44.6             | 51.6             |
| Maximum Remaining Term (mths)      |         | 356.00           | 349.00           |
| Weighted Avg Remaining Term (mths) |         | 301.00           | 294.24           |
| Maximum Current LVR                |         | 88.01%           | 87.60%           |
| Weighted Avg Current LVR           |         | 59.53%           | 58.34%           |
|                                    |         |                  |                  |
| ARREARS                            | # Loans | Value of loans   | % of Total Value |
| 31 Days to 60 Days                 | 1       | \$181,111.38     | 0.07%            |
| 60 > and <= 90 days                | 0       | 00.02            | 0.00%            |