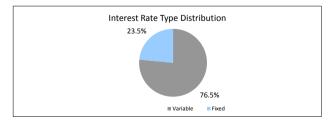

d Second Seco | 100.0%<br>% of Loan Count<br>98.1%<br>1.8%<br>0.1%<br>0.0%<br>100.0%<br>% of Loan Count<br>77.4%<br>22.6% |
| Genworth           TABLE 13           Arrears           <= 0 days                                                                                           | \$253,917,048.94<br>Balance<br>\$247,838,724.53<br>\$5,897,213.03<br>\$181,111.38<br>\$0.00<br>\$200,000<br>\$253,917,048.94<br>Balance<br>\$194,205,601.08<br>\$59,711,447.86 | 100.0%<br>% of Balance<br>97.6%<br>2.3%<br>0.1%<br>0.0%<br>100.0%<br>0.0%<br>% of Balance<br>76.5%<br>23.5%   | 1,243<br>Loan Count<br>1220<br>22<br>1<br>0<br>0<br>0,0<br>0<br>0,243<br>Loan Count<br>Second Second Seco | 100.0%<br>% of Loan Count<br>98.1%<br>1.8%<br>0.1%<br>0.0%<br>100.0%<br>% of Loan Count<br>77.4%<br>22.6% |