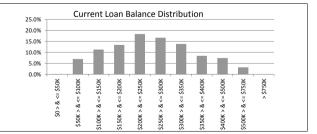

| SUMMARY                            |         | AT ISSUE         | 31-May-15        |
|------------------------------------|---------|------------------|------------------|
| Pool Balance                       |         | \$293,998,056.99 | \$253,917,048.94 |
| Number of Loans                    |         | 1,391            | 1,243            |
| Avg Loan Balance                   |         | \$211,357.34     | \$204,277.59     |
| Maximum Loan Balance               |         | \$671,787.60     | \$665,856.09     |
| Minimum Loan Balance               |         | \$47,506.58      | \$6.65           |
| Weighted Avg Interest Rate         |         | 5.34%            | 4.94%            |
| Weighted Avg Seasoning (mths)      |         | 44.6             | 51.6             |
| Maximum Remaining Term (mths)      |         | 356.00           | 349.00           |
| Weighted Avg Remaining Term (mths) |         | 301.00           | 294.24           |
| Maximum Current LVR                |         | 88.01%           | 87.60%           |
| Weighted Avg Current LVR           |         | 59.53%           | 58.34%           |
|                                    |         |                  |                  |
| ARREARS                            | # Loans | Value of loans   | % of Total Value |
| 31 Days to 60 Days                 | 1       | \$181,111.38     | 0.07%            |
| 60 > and <= 90 days                | 0       | 00.02            | 0.00%            |