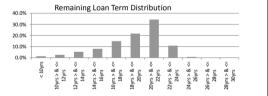

| TABLE 1<br>Current LVR                               | Balance                          | % of Balance   | Loon Count | % of Loan Count |
|------------------------------------------------------|----------------------------------|----------------|------------|-----------------|
| <= 20%                                               | \$7.618.930.86                   | % OF Balance   | 174        | 33.2%           |
| <= 20%<br>20% > & <= 30%                             | \$7,618,930.86                   | 11.2%          | 74         | 33.2%           |
| 20% > & <= 30%<br>30% > & <= 40%                     | \$7,837,094.73                   | 12.6%          | 66         | 14.1%           |
| 40% > & <= 50%                                       |                                  |                |            |                 |
| 40% > & <= 50%<br>50% > & <= 60%                     | \$10,654,023.84                  | 15.7%<br>16.8% | 60<br>63   | 11.5%           |
| 50% > & <= 60%<br>60% > & <= 65%                     | \$11,405,480.92                  | 10.8%          | 36         | 12.0%           |
|                                                      | \$8,151,987.12                   |                |            |                 |
| 65% > & <= 70%                                       | \$8,460,651.50                   | 12.5%          | 34         | 6.5%            |
| 70% > & <= 75%                                       | \$3,422,866.65                   | 5.0%           | 12         | 2.3%            |
| 75% > & <= 80%                                       | \$1,733,827.30                   | 2.6%           | 5          | 1.0%            |
| 80% > & <= 85%                                       | \$0.00                           | 0.0%           | 0          | 0.0%            |
| 85% > & <= 90%                                       | \$0.00                           | 0.0%           | 0          | 0.0%            |
| 90% > & <= 95%                                       | \$0.00                           | 0.0%           | 0          | 0.0%            |
| 95% > & <= 100%                                      | \$0.00                           | 0.0%           | 0          | 0.0%            |
| TABLE 2                                              | \$67,863,638.02                  | 100.0%         | 524        | 100.0%          |
| Original LVR                                         | Balance                          | % of Balance   | Loon Count | % of Loan Coun  |
| <= 20%                                               | \$78,142.65                      | 0.1%           | Loan Count | 0.6%            |
| 25% > & <= 30%                                       | \$1,220,719.77                   | 1.8%           | 18         | 3.4%            |
| 30% > & <= 40%                                       | \$2,939,664.06                   | 4.3%           | 38         | 7.3%            |
| $40\% > 8 \le 50\%$                                  | \$2,939,004.00                   | 4.3%           | 46         | 8.8%            |
| 40% > & <= 50%<br>50% > & <= 60%                     | \$6,122,834,21                   | 5.6%<br>9.0%   | 40<br>61   | 11.6%           |
| 50% > & <= 60%<br>60% > & <= 65%                     | \$0,122,834.21<br>\$2,960.640.91 | 9.0%           | 33         | 6.3%            |
| 65% > & <= 65%                                       |                                  | 4.4%           |            |                 |
| 65% > & <= 70%<br>70% > & <= 75%                     | \$7,135,570.18                   |                | 58<br>47   | 11.1%<br>9.0%   |
| 70% > & <= 75%<br>75% > & <= 80%                     | \$6,680,484.54                   | 9.8%<br>33.9%  | 47         |                 |
|                                                      | \$23,015,744.73                  |                |            | 27.1%           |
| 80% > & <= 85%                                       | \$2,869,695.23                   | 4.2%           | 14         | 2.7%            |
| 85% > & <= 90%<br>90% > & <= 95%                     | \$6,589,540.81                   | 9.7%           | 35         | 6.7%            |
|                                                      | \$3,863,209.62                   | 5.7%           | 26         | 5.0%            |
| 95% > & <= 100%                                      | \$571,377.82                     | 0.8%           | 3          | 0.6%            |
| TABLE 3                                              | \$67,863,638.02                  | 100.0%         | 524        | 100.0%          |
| Remaining Loan Term                                  | Balance                          | % of Balance   | Loan Count | % of Loan Count |
| < 10 years                                           | \$911,349.94                     | 1.3%           | 20         | 3.8%            |
| 10 year > & <= 12 years                              | \$1,771,283.87                   | 2.6%           | 27         | 5.2%            |
| 12 year > & <= 14 years                              | \$3,630,595.37                   | 5.3%           | 42         | 8.0%            |
| 14 year > & <= 16 years                              | \$5,442,665.81                   | 8.0%           | 63         | 12.0%           |
| 16 year > & <= 18 years                              | \$10,112,482.75                  | 14.9%          | 92         | 17.6%           |
| 18 year > & <= 20 years                              | \$14,769,908,53                  | 21.8%          | 103        | 19.7%           |
| 20 year > & <= 22 years                              | \$23,353,558.10                  | 34.4%          | 142        | 27.1%           |
| 22 year > & <= 24 years                              | \$7,353,115.47                   | 10.8%          | 34         | 6.5%            |
| 24 year > & <= 26 years                              | \$518.678.18                     | 0.8%           | 1          | 0.2%            |
| 26 year > & <= 28 years                              | \$0.00                           | 0.0%           | 0          | 0.0%            |
| 28 year > & <= 30 years                              | \$0.00                           | 0.0%           | 0          | 0.0%            |
|                                                      | \$67,863,638.02                  | 100.0%         | 524        | 100.0%          |
| TABLE 4                                              |                                  |                |            |                 |
| Current Loan Balance                                 | Balance                          | % of Balance   |            | % of Loan Count |
| \$0 > & <= \$50000                                   | \$2,121,993.81                   | 3.1%           | 106        | 20.2%           |
| \$50000 > & <= \$100000                              | \$10,411,360.21                  | 15.3%          | 140        | 26.7%           |
| \$100000 > & <= \$150000                             | \$11,989,386.00                  | 17.7%          | 97         | 18.5%           |
| \$150000 > & <= \$200000                             | \$10,798,940.50                  | 15.9%          | 62         | 11.8%           |
| \$200000 > & <= \$250000                             | \$11,772,490.11                  | 17.3%          | 53         | 10.1%           |
| \$250000 > & <= \$300000                             | \$9,840,556.92                   | 14.5%          | 36         | 6.9%            |
| \$300000 > & <= \$350000                             | \$5,787,108.22                   | 8.5%           | 18         | 3.4%            |
| A050000 0 A100000                                    | \$2,171,592.63                   | 3.2%           | 6          | 1.1%            |
| \$350000 > & <= \$400000                             |                                  | 1.3%           | 2          | 0.4%            |
| \$350000 > & <= \$400000<br>\$400000 > & <= \$450000 | \$852,350.50                     | 1.376          |            |                 |
|                                                      | \$852,350.50<br>\$461,655.30     | 0.7%           | 1          |                 |
| \$400000 > & <= \$450000                             |                                  |                |            | 0.2%            |
| \$400000 > & <= \$450000<br>\$450000 > & <= \$500000 | \$461,655.30                     | 0.7%           | 1          | 0.2% 0.6% 0.0%  |