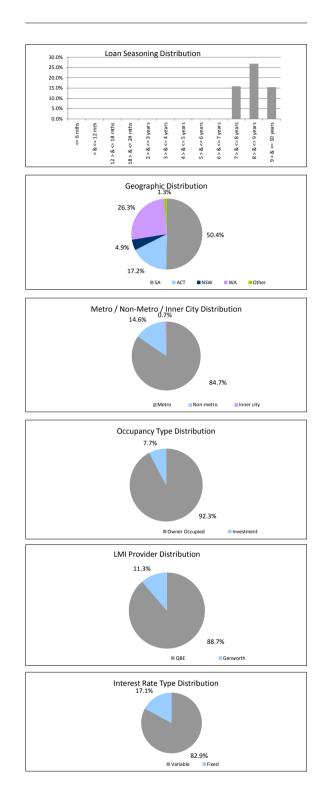

br>3.4%<br>4.6%<br>4.8%<br>4.8%<br>4.8%<br>0.0%<br>100.0%<br>% of Loan Count<br>95.9%<br>0.2%<br>0.0%<br>0.0%<br>0.0%<br>100.0%                      |

| Foreclosure, Claims and Losses (cumulative) | Balance      | Loan Count |
|---------------------------------------------|--------------|------------|
| Properties foreclosed                       | \$241,934.69 | 1          |
| Claims submitted to mortgage insurers       | \$75,375.22  | 1          |
| Claims paid by mortgage insurers            | \$75,375.22  | 1          |
| loss covered by excess spread               | \$0.00       | 0          |
| Amount charged off                          | \$0.00       | 0          |

Please note: Stratified data excludes loans where the collateral has been sold and there is an LMI claim pending.