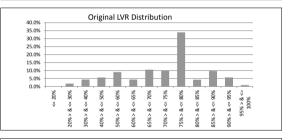

| TABLE 1<br>Current LVR                               | Balance                          | % of Balance   | Loon Count | % of Loan Count |
|------------------------------------------------------|----------------------------------|----------------|------------|-----------------|
| <= 20%                                               | \$7.618.930.86                   | % OF Balance   | 174        | 33.2%           |
| <= 20%<br>20% > & <= 30%                             | \$7,618,930.86                   | 11.2%          | 74         | 33.2%           |
| 20% > & <= 30%<br>30% > & <= 40%                     | \$7,837,094.73                   | 12.6%          | 66         | 14.1%           |
| 40% > & <= 50%                                       |                                  |                |            |                 |
| 40% > & <= 50%<br>50% > & <= 60%                     | \$10,654,023.84                  | 15.7%<br>16.8% | 60<br>63   | 11.5%           |
| 50% > & <= 60%<br>60% > & <= 65%                     | \$11,405,480.92                  | 10.8%          | 36         | 12.0%           |
|                                                      | \$8,151,987.12                   |                |            |                 |
| 65% > & <= 70%                                       | \$8,460,651.50                   | 12.5%          | 34         | 6.5%            |
| 70% > & <= 75%                                       | \$3,422,866.65                   | 5.0%           | 12         | 2.3%            |
| 75% > & <= 80%                                       | \$1,733,827.30                   | 2.6%           | 5          | 1.0%            |
| 80% > & <= 85%                                       | \$0.00                           | 0.0%           | 0          | 0.0%            |
| 85% > & <= 90%                                       | \$0.00                           | 0.0%           | 0          | 0.0%            |
| 90% > & <= 95%                                       | \$0.00                           | 0.0%           | 0          | 0.0%            |
| 95% > & <= 100%                                      | \$0.00                           | 0.0%           | 0          | 0.0%            |
| TABLE 2                                              | \$67,863,638.02                  | 100.0%         | 524        | 100.0%          |
| Original LVR                                         | Balance                          | % of Balance   | Loon Count | % of Loan Coun  |
| <= 20%                                               | \$78,142.65                      | 0.1%           | Loan Count | 0.6%            |
| 25% > & <= 30%                                       | \$1,220,719.77                   | 1.8%           | 18         | 3.4%            |
| 30% > & <= 40%                                       | \$2,939,664.06                   | 4.3%           | 38         | 7.3%            |
| $40\% > 8 \le 50\%$                                  | \$2,939,004.00                   | 4.3%           | 46         | 8.8%            |
| 40% > & <= 50%<br>50% > & <= 60%                     | \$6,122,834,21                   | 5.6%<br>9.0%   | 40<br>61   | 11.6%           |
| 50% > & <= 60%<br>60% > & <= 65%                     | \$0,122,834.21<br>\$2,960.640.91 | 9.0%           | 33         | 6.3%            |
| 65% > & <= 65%                                       |                                  | 4.4%           |            |                 |
| 65% > & <= 70%<br>70% > & <= 75%                     | \$7,135,570.18                   |                | 58<br>47   | 11.1%<br>9.0%   |
| 70% > & <= 75%<br>75% > & <= 80%                     | \$6,680,484.54                   | 9.8%<br>33.9%  | 47         |                 |
|                                                      | \$23,015,744.73                  |                |            | 27.1%           |
| 80% > & <= 85%                                       | \$2,869,695.23                   | 4.2%           | 14         | 2.7%            |
| 85% > & <= 90%<br>90% > & <= 95%                     | \$6,589,540.81                   | 9.7%           | 35         | 6.7%            |
|                                                      | \$3,863,209.62                   | 5.7%           | 26         | 5.0%            |
| 95% > & <= 100%                                      | \$571,377.82                     | 0.8%           | 3          | 0.6%            |
| TABLE 3                                              | \$67,863,638.02                  | 100.0%         | 524        | 100.0%          |
| Remaining Loan Term                                  | Balance                          | % of Balance   | Loan Count | % of Loan Count |
| < 10 years                                           | \$911,349.94                     | 1.3%           | 20         | 3.8%            |
| 10 year > & <= 12 years                              | \$1,771,283.87                   | 2.6%           | 27         | 5.2%            |
| 12 year > & <= 14 years                              | \$3,630,595.37                   | 5.3%           | 42         | 8.0%            |
| 14 year > & <= 16 years                              | \$5,442,665.81                   | 8.0%           | 63         | 12.0%           |
| 16 year > & <= 18 years                              | \$10,112,482.75                  | 14.9%          | 92         | 17.6%           |
| 18 year > & <= 20 years                              | \$14,769,908,53                  | 21.8%          | 103        | 19.7%           |
| 20 year > & <= 22 years                              | \$23,353,558.10                  | 34.4%          | 142        | 27.1%           |
| 22 year > & <= 24 years                              | \$7,353,115.47                   | 10.8%          | 34         | 6.5%            |
| 24 year > & <= 26 years                              | \$518.678.18                     | 0.8%           | 1          | 0.2%            |
| 26 year > & <= 28 years                              | \$0.00                           | 0.0%           | 0          | 0.0%            |
| 28 year > & <= 30 years                              | \$0.00                           | 0.0%           | 0          | 0.0%            |
|                                                      | \$67,863,638.02                  | 100.0%         | 524        | 100.0%          |
| TABLE 4                                              |                                  |                |            |                 |
| Current Loan Balance                                 | Balance                          | % of Balance   |            | % of Loan Count |
| \$0 > & <= \$50000                                   | \$2,121,993.81                   | 3.1%           | 106        | 20.2%           |
| \$50000 > & <= \$100000                              | \$10,411,360.21                  | 15.3%          | 140        | 26.7%           |
| \$100000 > & <= \$150000                             | \$11,989,386.00                  | 17.7%          | 97         | 18.5%           |
| \$150000 > & <= \$200000                             | \$10,798,940.50                  | 15.9%          | 62         | 11.8%           |
| \$200000 > & <= \$250000                             | \$11,772,490.11                  | 17.3%          | 53         | 10.1%           |
| \$250000 > & <= \$300000                             | \$9,840,556.92                   | 14.5%          | 36         | 6.9%            |
| \$300000 > & <= \$350000                             | \$5,787,108.22                   | 8.5%           | 18         | 3.4%            |
| A050000 0 A100000                                    | \$2,171,592.63                   | 3.2%           | 6          | 1.1%            |
| \$350000 > & <= \$400000                             |                                  | 1.3%           | 2          | 0.4%            |
| \$350000 > & <= \$400000<br>\$400000 > & <= \$450000 | \$852,350.50                     | 1.376          |            |                 |
|                                                      | \$852,350.50<br>\$461,655.30     | 0.7%           | 1          |                 |
| \$400000 > & <= \$450000                             |                                  |                |            | 0.2%            |
| \$400000 > & <= \$450000<br>\$450000 > & <= \$500000 | \$461,655.30                     | 0.7%           | 1          | 0.2% 0.6% 0.0%  |