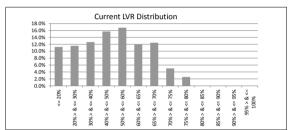

| TABLE 1<br>Current LVR                               | Balance                          | % of Balance   | Loon Count | % of Loan Count |
|------------------------------------------------------|----------------------------------|----------------|------------|-----------------|
| <= 20%                                               | \$7.618.930.86                   | % OF Balance   | 174        | 33.2%           |
| <= 20%<br>20% > & <= 30%                             | \$7,618,930.86                   | 11.2%          | 74         | 33.2%           |
| 20% > & <= 30%<br>30% > & <= 40%                     | \$7,837,094.73                   | 12.6%          | 66         | 14.1%           |
| 40% > & <= 50%                                       |                                  |                |            |                 |
| 40% > & <= 50%<br>50% > & <= 60%                     | \$10,654,023.84                  | 15.7%<br>16.8% | 60<br>63   | 11.5%           |
| 50% > & <= 60%<br>60% > & <= 65%                     | \$11,405,480.92                  | 10.8%          | 36         | 12.0%           |
|                                                      | \$8,151,987.12                   |                |            |                 |
| 65% > & <= 70%                                       | \$8,460,651.50                   | 12.5%          | 34         | 6.5%            |
| 70% > & <= 75%                                       | \$3,422,866.65                   | 5.0%           | 12         | 2.3%            |
| 75% > & <= 80%                                       | \$1,733,827.30                   | 2.6%           | 5          | 1.0%            |
| 80% > & <= 85%                                       | \$0.00                           | 0.0%           | 0          | 0.0%            |
| 85% > & <= 90%                                       | \$0.00                           | 0.0%           | 0          | 0.0%            |
| 90% > & <= 95%                                       | \$0.00                           | 0.0%           | 0          | 0.0%            |
| 95% > & <= 100%                                      | \$0.00                           | 0.0%           | 0          | 0.0%            |
| TABLE 2                                              | \$67,863,638.02                  | 100.0%         | 524        | 100.0%          |
| Original LVR                                         | Balance                          | % of Balance   | Loon Count | % of Loan Coun  |
| <= 20%                                               | \$78,142.65                      | 0.1%           | Loan Count | 0.6%            |
| 25% > & <= 30%                                       | \$1,220,719.77                   | 1.8%           | 18         | 3.4%            |
| 30% > & <= 40%                                       | \$2,939,664.06                   | 4.3%           | 38         | 7.3%            |
| $40\% > 8 \le 50\%$                                  | \$2,939,004.00                   | 4.3%           | 46         | 8.8%            |
| 40% > & <= 50%<br>50% > & <= 60%                     | \$6,122,834,21                   | 5.6%<br>9.0%   | 40<br>61   | 11.6%           |
| 50% > & <= 60%<br>60% > & <= 65%                     | \$0,122,834.21<br>\$2,960.640.91 | 9.0%           | 33         | 6.3%            |
| 65% > & <= 65%                                       |                                  | 4.4%           |            |                 |
| 65% > & <= 70%<br>70% > & <= 75%                     | \$7,135,570.18                   |                | 58<br>47   | 11.1%<br>9.0%   |
| 70% > & <= 75%<br>75% > & <= 80%                     | \$6,680,484.54                   | 9.8%<br>33.9%  | 47         |                 |
|                                                      | \$23,015,744.73                  |                |            | 27.1%           |
| 80% > & <= 85%                                       | \$2,869,695.23                   | 4.2%           | 14         | 2.7%            |
| 85% > & <= 90%<br>90% > & <= 95%                     | \$6,589,540.81                   | 9.7%           | 35         | 6.7%            |
|                                                      | \$3,863,209.62                   | 5.7%           | 26         | 5.0%            |
| 95% > & <= 100%                                      | \$571,377.82                     | 0.8%           | 3          | 0.6%            |
| TABLE 3                                              | \$67,863,638.02                  | 100.0%         | 524        | 100.0%          |
| Remaining Loan Term                                  | Balance                          | % of Balance   | Loan Count | % of Loan Count |
| < 10 years                                           | \$911,349.94                     | 1.3%           | 20         | 3.8%            |
| 10 year > & <= 12 years                              | \$1,771,283.87                   | 2.6%           | 27         | 5.2%            |
| 12 year > & <= 14 years                              | \$3,630,595.37                   | 5.3%           | 42         | 8.0%            |
| 14 year > & <= 16 years                              | \$5,442,665.81                   | 8.0%           | 63         | 12.0%           |
| 16 year > & <= 18 years                              | \$10,112,482.75                  | 14.9%          | 92         | 17.6%           |
| 18 year > & <= 20 years                              | \$14,769,908,53                  | 21.8%          | 103        | 19.7%           |
| 20 year > & <= 22 years                              | \$23,353,558.10                  | 34.4%          | 142        | 27.1%           |
| 22 year > & <= 24 years                              | \$7,353,115.47                   | 10.8%          | 34         | 6.5%            |
| 24 year > & <= 26 years                              | \$518.678.18                     | 0.8%           | 1          | 0.2%            |
| 26 year > & <= 28 years                              | \$0.00                           | 0.0%           | 0          | 0.0%            |
| 28 year > & <= 30 years                              | \$0.00                           | 0.0%           | 0          | 0.0%            |
|                                                      | \$67,863,638.02                  | 100.0%         | 524        | 100.0%          |
| TABLE 4                                              |                                  |                |            |                 |
| Current Loan Balance                                 | Balance                          | % of Balance   |            | % of Loan Count |
| \$0 > & <= \$50000                                   | \$2,121,993.81                   | 3.1%           | 106        | 20.2%           |
| \$50000 > & <= \$100000                              | \$10,411,360.21                  | 15.3%          | 140        | 26.7%           |
| \$100000 > & <= \$150000                             | \$11,989,386.00                  | 17.7%          | 97         | 18.5%           |
| \$150000 > & <= \$200000                             | \$10,798,940.50                  | 15.9%          | 62         | 11.8%           |
| \$200000 > & <= \$250000                             | \$11,772,490.11                  | 17.3%          | 53         | 10.1%           |
| \$250000 > & <= \$300000                             | \$9,840,556.92                   | 14.5%          | 36         | 6.9%            |
| \$300000 > & <= \$350000                             | \$5,787,108.22                   | 8.5%           | 18         | 3.4%            |
| A050000 0 A100000                                    | \$2,171,592.63                   | 3.2%           | 6          | 1.1%            |
| \$350000 > & <= \$400000                             |                                  | 1.3%           | 2          | 0.4%            |
| \$350000 > & <= \$400000<br>\$400000 > & <= \$450000 | \$852,350.50                     | 1.376          |            |                 |
|                                                      | \$852,350.50<br>\$461,655.30     | 0.7%           | 1          |                 |
| \$400000 > & <= \$450000                             |                                  |                |            | 0.2%            |
| \$400000 > & <= \$450000<br>\$450000 > & <= \$500000 | \$461,655.30                     | 0.7%           | 1          | 0.2% 0.6% 0.0%  |