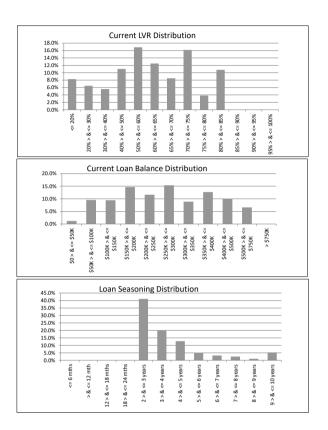

| SUMMARY                            |         | AT ISSUE         |                  |  |
|------------------------------------|---------|------------------|------------------|--|
| Pool Balance                       |         | \$495,996,628.58 | \$354,036,422.10 |  |
| Number of Loans                    |         | 1,974            | 1,557            |  |
| Avg Loan Balance                   |         | \$251,264.76     | \$227,383.70     |  |
| Maximum Loan Balance               |         | \$742,616.96     | \$732,464.06     |  |
| Minimum Loan Balance               |         | \$56,180.70      | \$0.00           |  |
| Weighted Avg Interest Rate         |         | 3.92%            | 3.34%            |  |
| Weighted Avg Seasoning (mths)      |         | 43.03            | 61.70            |  |
| Maximum Remaining Term (mths)      |         | 353.00           | 344.00           |  |
| Weighted Avg Remaining Term (mths) |         | 297.68           | 280.39           |  |
| Maximum Current LVR                |         | 89.70%           | 93.85%           |  |
| Weighted Avg Current LVR           |         | 59.88%           | 56.55%           |  |
| ARREARS                            | # Loans | Value of loans   | % of Total Value |  |
| 31 Days to 60 Days                 | 0       | \$0.00           | 0.00%            |  |
| 60 > and <= 90 days                | 1       | \$221,630.15     | 0.06%            |  |
| 90 > days                          | 2       | \$528,287.34     | 0.15%            |  |