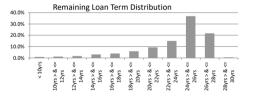

| SUMMARY                            |         | AT ISSUE         |                  |  |
|------------------------------------|---------|------------------|------------------|--|
| Pool Balance                       |         | \$495,996,628.58 | \$354,036,422.10 |  |
| Number of Loans                    |         | 1,974            | 1,557            |  |
| Avg Loan Balance                   |         | \$251,264.76     | \$227,383.70     |  |
| Maximum Loan Balance               |         | \$742,616.96     | \$732,464.06     |  |
| Minimum Loan Balance               |         | \$56,180.70      | \$0.00           |  |
| Weighted Avg Interest Rate         |         | 3.92%            | 3.34%            |  |
| Weighted Avg Seasoning (mths)      |         | 43.03            | 61.70            |  |
| Maximum Remaining Term (mths)      |         | 353.00           | 344.00           |  |
| Weighted Avg Remaining Term (mths) |         | 297.68           | 280.39           |  |
| Maximum Current LVR                |         | 89.70%           | 93.85%           |  |
| Weighted Avg Current LVR           |         | 59.88%           | 56.55%           |  |
| ARREARS                            | # Loans | Value of loans   | % of Total Value |  |
| 31 Days to 60 Days                 | 0       | \$0.00           | 0.00%            |  |
| 60 > and <= 90 days                | 1       | \$221,630.15     | 0.06%            |  |
| 90 > days                          | 2       | \$528,287.34     | 0.15%            |  |