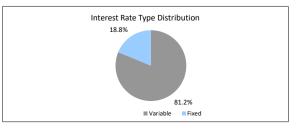

| SUMMARY                            |         | AT ISSUE         |                  |  |
|------------------------------------|---------|------------------|------------------|--|
| Pool Balance                       |         | \$495,996,628.58 | \$354,036,422.10 |  |
| Number of Loans                    |         | 1,974            | 1,557            |  |
| Avg Loan Balance                   |         | \$251,264.76     | \$227,383.70     |  |
| Maximum Loan Balance               |         | \$742,616.96     | \$732,464.06     |  |
| Minimum Loan Balance               |         | \$56,180.70      | \$0.00           |  |
| Weighted Avg Interest Rate         |         | 3.92%            | 3.34%            |  |
| Weighted Avg Seasoning (mths)      |         | 43.03            | 61.70            |  |
| Maximum Remaining Term (mths)      |         | 353.00           | 344.00           |  |
| Weighted Avg Remaining Term (mths) |         | 297.68           | 280.39           |  |
| Maximum Current LVR                |         | 89.70%           | 93.85%           |  |
| Weighted Avg Current LVR           |         | 59.88%           | 56.55%           |  |
| ARREARS                            | # Loans | Value of loans   | % of Total Value |  |
| 31 Days to 60 Days                 | 0       | \$0.00           | 0.00%            |  |
| 60 > and <= 90 days                | 1       | \$221,630.15     | 0.06%            |  |
| 90 > days                          | 2       | \$528,287.34     | 0.15%            |  |