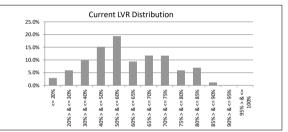

| SUMMARY                            |         | AT ISSUE         |                  |  |
|------------------------------------|---------|------------------|------------------|--|
| Pool Balance                       |         | \$495,996,628.58 | \$354,036,422.10 |  |
| Number of Loans                    |         | 1,974            | 1,557            |  |
| Avg Loan Balance                   |         | \$251,264.76     | \$227,383.70     |  |
| Maximum Loan Balance               |         | \$742,616.96     | \$732,464.06     |  |
| Minimum Loan Balance               |         | \$56,180.70      | \$0.00           |  |
| Weighted Avg Interest Rate         |         | 3.92%            | 3.34%            |  |
| Weighted Avg Seasoning (mths)      |         | 43.03            | 61.70            |  |
| Maximum Remaining Term (mths)      |         | 353.00           | 344.00           |  |
| Weighted Avg Remaining Term (mths) |         | 297.68           | 280.39           |  |
| Maximum Current LVR                |         | 89.70%           | 93.85%           |  |
| Weighted Avg Current LVR           |         | 59.88%           | 56.55%           |  |
| ARREARS                            | # Loans | Value of loans   | % of Total Value |  |
| 31 Days to 60 Days                 | 0       | \$0.00           | 0.00%            |  |
| 60 > and <= 90 days                | 1       | \$221,630.15     | 0.06%            |  |
| 90 > days                          | 2       | \$528,287.34     | 0.15%            |  |