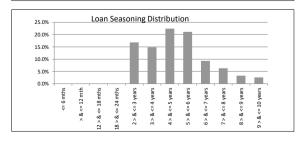

| SUMMARY                            |         | AT ISSUE         |                  |  |
|------------------------------------|---------|------------------|------------------|--|
| Pool Balance                       |         | \$495,996,628.58 | \$354,036,422.10 |  |
| Number of Loans                    |         | 1,974            | 1,557            |  |
| Avg Loan Balance                   |         | \$251,264.76     | \$227,383.70     |  |
| Maximum Loan Balance               |         | \$742,616.96     | \$732,464.06     |  |
| Minimum Loan Balance               |         | \$56,180.70      | \$0.00           |  |
| Weighted Avg Interest Rate         |         | 3.92%            | 3.34%            |  |
| Weighted Avg Seasoning (mths)      |         | 43.03            | 61.70            |  |
| Maximum Remaining Term (mths)      |         | 353.00           | 344.00           |  |
| Weighted Avg Remaining Term (mths) |         | 297.68           | 280.39           |  |
| Maximum Current LVR                |         | 89.70%           | 93.85%           |  |
| Weighted Avg Current LVR           |         | 59.88%           | 56.55%           |  |
| ARREARS                            | # Loans | Value of loans   | % of Total Value |  |
| 31 Days to 60 Days                 | 0       | \$0.00           | 0.00%            |  |
| 60 > and <= 90 days                | 1       | \$221,630.15     | 0.06%            |  |
| 90 > days                          | 2       | \$528,287.34     | 0.15%            |  |