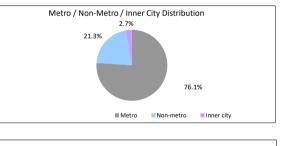

| SUMMARY                            |         | AT ISSUE         |                  |  |
|------------------------------------|---------|------------------|------------------|--|
| Pool Balance                       |         | \$495,996,628.58 | \$354,036,422.10 |  |
| Number of Loans                    |         | 1,974            | 1,557            |  |
| Avg Loan Balance                   |         | \$251,264.76     | \$227,383.70     |  |
| Maximum Loan Balance               |         | \$742,616.96     | \$732,464.06     |  |
| Minimum Loan Balance               |         | \$56,180.70      | \$0.00           |  |
| Weighted Avg Interest Rate         |         | 3.92%            | 3.34%            |  |
| Weighted Avg Seasoning (mths)      |         | 43.03            | 61.70            |  |
| Maximum Remaining Term (mths)      |         | 353.00           | 344.00           |  |
| Weighted Avg Remaining Term (mths) |         | 297.68           | 280.39           |  |
| Maximum Current LVR                |         | 89.70%           | 93.85%           |  |
| Weighted Avg Current LVR           |         | 59.88%           | 56.55%           |  |
| ARREARS                            | # Loans | Value of loans   | % of Total Value |  |
| 31 Days to 60 Days                 | 0       | \$0.00           | 0.00%            |  |
| 60 > and <= 90 days                | 1       | \$221,630.15     | 0.06%            |  |
| 90 > days                          | 2       | \$528,287.34     | 0.15%            |  |