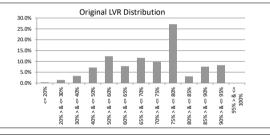

| SUMMARY                            |         | AT ISSUE         |                  |  |
|------------------------------------|---------|------------------|------------------|--|
| Pool Balance                       |         | \$495,996,628.58 | \$354,036,422.10 |  |
| Number of Loans                    |         | 1,974            | 1,557            |  |
| Avg Loan Balance                   |         | \$251,264.76     | \$227,383.70     |  |
| Maximum Loan Balance               |         | \$742,616.96     | \$732,464.06     |  |
| Minimum Loan Balance               |         | \$56,180.70      | \$0.00           |  |
| Weighted Avg Interest Rate         |         | 3.92%            | 3.34%            |  |
| Weighted Avg Seasoning (mths)      |         | 43.03            | 61.70            |  |
| Maximum Remaining Term (mths)      |         | 353.00           | 344.00           |  |
| Weighted Avg Remaining Term (mths) |         | 297.68           | 280.39           |  |
| Maximum Current LVR                |         | 89.70%           | 93.85%           |  |
| Weighted Avg Current LVR           |         | 59.88%           | 56.55%           |  |
| ARREARS                            | # Loans | Value of loans   | % of Total Value |  |
| 31 Days to 60 Days                 | 0       | \$0.00           | 0.00%            |  |
| 60 > and <= 90 days                | 1       | \$221,630.15     | 0.06%            |  |
| 90 > days                          | 2       | \$528,287.34     | 0.15%            |  |