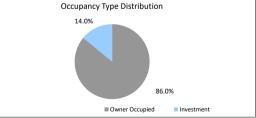

| SUMMARY                            |         | AT ISSUE         |                  |  |
|------------------------------------|---------|------------------|------------------|--|
| Pool Balance                       |         | \$495,996,628.58 | \$354,036,422.10 |  |
| Number of Loans                    |         | 1,974            | 1,557            |  |
| Avg Loan Balance                   |         | \$251,264.76     | \$227,383.70     |  |
| Maximum Loan Balance               |         | \$742,616.96     | \$732,464.06     |  |
| Minimum Loan Balance               |         | \$56,180.70      | \$0.00           |  |
| Weighted Avg Interest Rate         |         | 3.92%            | 3.34%            |  |
| Weighted Avg Seasoning (mths)      |         | 43.03            | 61.70            |  |
| Maximum Remaining Term (mths)      |         | 353.00           | 344.00           |  |
| Weighted Avg Remaining Term (mths) |         | 297.68           | 280.39           |  |
| Maximum Current LVR                |         | 89.70%           | 93.85%           |  |
| Weighted Avg Current LVR           |         | 59.88%           | 56.55%           |  |
| ARREARS                            | # Loans | Value of loans   | % of Total Value |  |
| 31 Days to 60 Days                 | 0       | \$0.00           | 0.00%            |  |
| 60 > and <= 90 days                | 1       | \$221,630.15     | 0.06%            |  |
| 90 > days                          | 2       | \$528,287.34     | 0.15%            |  |