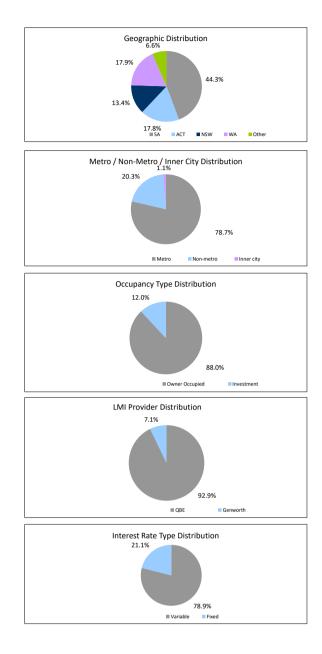

| SUMMARY                            |         | AT ISSUE         |                  |  |
|------------------------------------|---------|------------------|------------------|--|
| Pool Balance                       |         | \$495,996,628.58 | \$354,036,422.10 |  |
| Number of Loans                    |         | 1,974            | 1,557            |  |
| Avg Loan Balance                   |         | \$251,264.76     | \$227,383.70     |  |
| Maximum Loan Balance               |         | \$742,616.96     | \$732,464.06     |  |
| Minimum Loan Balance               |         | \$56,180.70      | \$0.00           |  |
| Weighted Avg Interest Rate         |         | 3.92%            | 3.34%            |  |
| Weighted Avg Seasoning (mths)      |         | 43.03            | 61.70            |  |
| Maximum Remaining Term (mths)      |         | 353.00           | 344.00           |  |
| Weighted Avg Remaining Term (mths) |         | 297.68           | 280.39           |  |
| Maximum Current LVR                |         | 89.70%           | 93.85%           |  |
| Weighted Avg Current LVR           |         | 59.88%           | 56.55%           |  |
| ARREARS                            | # Loans | Value of loans   | % of Total Value |  |
| 31 Days to 60 Days                 | 0       | \$0.00           | 0.00%            |  |
| 60 > and <= 90 days                | 1       | \$221,630.15     | 0.06%            |  |
| 90 > days                          | 2       | \$528,287.34     | 0.15%            |  |