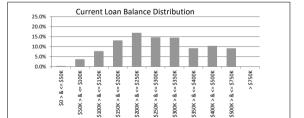

| SUMMARY                            |         | AT ISSUE         |                  |  |
|------------------------------------|---------|------------------|------------------|--|
| Pool Balance                       |         | \$495,996,628.58 | \$354,036,422.10 |  |
| Number of Loans                    |         | 1,974            | 1,557            |  |
| Avg Loan Balance                   |         | \$251,264.76     | \$227,383.70     |  |
| Maximum Loan Balance               |         | \$742,616.96     | \$732,464.06     |  |
| Minimum Loan Balance               |         | \$56,180.70      | \$0.00           |  |
| Weighted Avg Interest Rate         |         | 3.92%            | 3.34%            |  |
| Weighted Avg Seasoning (mths)      |         | 43.03            | 61.70            |  |
| Maximum Remaining Term (mths)      |         | 353.00           | 344.00           |  |
| Weighted Avg Remaining Term (mths) |         | 297.68           | 280.39           |  |
| Maximum Current LVR                |         | 89.70%           | 93.85%           |  |
| Weighted Avg Current LVR           |         | 59.88%           | 56.55%           |  |
| ARREARS                            | # Loans | Value of loans   | % of Total Value |  |
| 31 Days to 60 Days                 | 0       | \$0.00           | 0.00%            |  |
| 60 > and <= 90 days                | 1       | \$221,630.15     | 0.06%            |  |
| 90 > days                          | 2       | \$528,287.34     | 0.15%            |  |