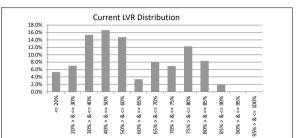

#### TABLE 1

| Current LVR     | Balance          | % of Balance | Loan Count | % of Loan Count |
|-----------------|------------------|--------------|------------|-----------------|
| <= 20%          | \$10,524,445.93  | 3.7%         | 120        | 9.1%            |
| 20% > & <= 30%  | \$20,413,461.03  | 7.1%         | 135        | 10.3%           |
| 30% > & <= 40%  | \$36,787,909.17  | 12.8%        | 196        | 14.9%           |
| 40% > & <= 50%  | \$46,841,520.57  | 16.3%        | 211        | 16.1%           |
| 50% > & <= 60%  | \$57,508,119.43  | 20.0%        | 233        | 17.7%           |
| 60% > & <= 65%  | \$34,777,059.21  | 12.1%        | 132        | 10.0%           |
| 65% > & <= 70%  | \$27,414,466.84  | 9.5%         | 104        | 7.9%            |
| 70% > & <= 75%  | \$30,068,192.17  | 10.4%        | 106        | 8.1%            |
| 75% > & <= 80%  | \$13,189,164.92  | 4.6%         | 43         | 3.3%            |
| 80% > & <= 85%  | \$9,465,757.83   | 3.3%         | 30         | 2.3%            |
| 85% > & <= 90%  | \$1,185,967.14   | 0.4%         | 4          | 0.3%            |
| 90% > & <= 95%  | \$0.00           | 0.0%         | 0          | 0.0%            |
| 95% > & <= 100% | \$0.00           | 0.0%         | 0          | 0.0%            |
|                 | \$288.176.064.24 | 100.0%       | 1.314      | 100.0%          |