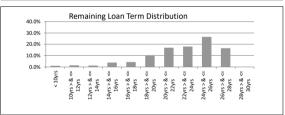

| TABLE 3                 | -                |              |            |                 |
|-------------------------|------------------|--------------|------------|-----------------|
| Remaining Loan Term     | Balance          | % of Balance | Loan Count | % of Loan Count |
| < 10 years              | \$2,842,798.25   | 1.0%         | 24         | 1.8%            |
| 10 year > & <= 12 years | \$4,055,358.12   | 1.4%         | 28         | 2.1%            |
| 12 year > & <= 14 years | \$3,352,946.87   | 1.2%         | 28         | 2.1%            |
| 14 year > & <= 16 years | \$11,016,291.43  | 3.8%         | 68         | 5.2%            |
| 16 year > & <= 18 years | \$12,463,058.25  | 4.3%         | 76         | 5.8%            |
| 18 year > & <= 20 years | \$29,682,554.58  | 10.3%        | 159        | 12.1%           |
| 20 year > & <= 22 years | \$48,868,004.77  | 17.0%        | 230        | 17.5%           |
| 22 year > & <= 24 years | \$51,879,716.92  | 18.0%        | 219        | 16.7%           |
| 24 year > & <= 26 years | \$76,502,407.41  | 26.5%        | 310        | 23.6%           |
| 26 year > & <= 28 years | \$47,512,927.64  | 16.5%        | 172        | 13.1%           |
| 28 year > & <= 30 years | \$0.00           | 0.0%         | 0          | 0.0%            |
|                         | \$288,176,064.24 | 100.0%       | 1,314      | 100.0%          |
|                         |                  |              |            |                 |