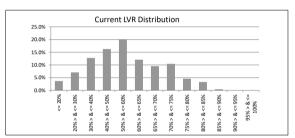

#### TABLE 1

| Current LVR     | Balance          | % of Balance | Loan Count | % of Loan Count |
|-----------------|------------------|--------------|------------|-----------------|
| <= 20%          | \$10,524,445.93  | 3.7%         | 120        | 9.1%            |
| 20% > & <= 30%  | \$20,413,461.03  | 7.1%         | 135        | 10.3%           |
| 30% > & <= 40%  | \$36,787,909.17  | 12.8%        | 196        | 14.9%           |
| 40% > & <= 50%  | \$46,841,520.57  | 16.3%        | 211        | 16.1%           |
| 50% > & <= 60%  | \$57,508,119.43  | 20.0%        | 233        | 17.7%           |
| 60% > & <= 65%  | \$34,777,059.21  | 12.1%        | 132        | 10.0%           |
| 65% > & <= 70%  | \$27,414,466.84  | 9.5%         | 104        | 7.9%            |
| 70% > & <= 75%  | \$30,068,192.17  | 10.4%        | 106        | 8.1%            |
| 75% > & <= 80%  | \$13,189,164.92  | 4.6%         | 43         | 3.3%            |
| 80% > & <= 85%  | \$9,465,757.83   | 3.3%         | 30         | 2.3%            |
| 85% > & <= 90%  | \$1,185,967.14   | 0.4%         | 4          | 0.3%            |
| 90% > & <= 95%  | \$0.00           | 0.0%         | 0          | 0.0%            |
| 95% > & <= 100% | \$0.00           | 0.0%         | 0          | 0.0%            |
|                 | \$288.176.064.24 | 100.0%       | 1.314      | 100.0%          |