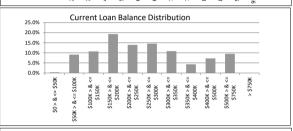

| Current Loan Balance     | Balance          | % of Balance | Loan Count | % of Loan Count |
|--------------------------|------------------|--------------|------------|-----------------|
| \$0 > & <= \$50000       | \$766,159.17     | 0.3%         | 35         | 2.7%            |
| \$50000 > & <= \$100000  | \$7,760,291.14   | 2.7%         | 94         | 7.2%            |
| \$100000 > & <= \$150000 | \$32,132,891.15  | 11.2%        | 255        | 19.4%           |
| \$150000 > & <= \$200000 | \$48,626,165.99  | 16.9%        | 276        | 21.0%           |
| \$200000 > & <= \$250000 | \$49,793,420.49  | 17.3%        | 222        | 16.9%           |
| \$250000 > & <= \$300000 | \$48,168,162.08  | 16.7%        | 175        | 13.3%           |
| \$300000 > & <= \$350000 | \$31,673,428.01  | 11.0%        | 98         | 7.5%            |
| \$350000 > & <= \$400000 | \$27,573,245.18  | 9.6%         | 74         | 5.6%            |
| \$400000 > & <= \$450000 | \$11,901,095.75  | 4.1%         | 28         | 2.1%            |
| \$450000 > & <= \$500000 | \$14,122,833.25  | 4.9%         | 30         | 2.3%            |
| \$500000 > & <= \$750000 | \$15,658,372.03  | 5.4%         | 27         | 2.1%            |
| > \$750,000              | \$0.00           | 0.0%         | 0          | 0.0%            |
|                          | \$288,176,064.24 | 100.0%       | 1,314      | 100.0%          |