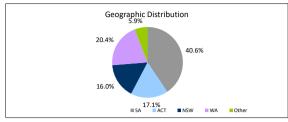

0% 10.0% 10.0% 10.0% 10.0% 10.0% 10.0% 10.0% 10.0% 10.0% 10.0% 10.0% 10.0% 10.0% 10.0% 10.0% 10.0% 10.0% 10.0% 10.0% 10.0% 10.0% 10.0% 10.0% 10.0% 10.0% 10.0% 10.0% 10.0% 10.0% 10.0% 10.0% 10.0% 10.0% 10.0% 10.0% 10.0% 10.0% 10.0% 10.0% 10.0% 10.0% 10.0% 10.0% 10.0% 10.0% 10.0% 10.0% 10.0% 10.0% 10.0% 10.0% 10.0% 10.0% 10.0% 10.0% 10.0% 10.0% 10.0% 10.0% 10.0% 10.0% 10.0% 10.0% 10.0% 10.0% 10.0% 10.0% 10.0% 10.0% 10.0% 10.0% 10.0% 10.0% 10.0% 10.0% 10.0% 10.0% 10.0% 10.0% 10.0% 10.0% 10.0% 10.0% 10.0% 10.0% 10.0% 10.0% 10.0% 10.0% 10.0% 10.0% 10.0% 10.0% 10.0% 10.0% 10.0% 10.0% 10.0% 10.0% 10.0% 10.0% 10.0% 10.0% 10.0% 10.0% 10.0% 10.0% 10.0% 10.0% 10.0% 10.0% 10.0% 10.0% 10.0% 10.0% 10.0% 10.0% 10.0% 10.0% 10.0% 10.0% 10.0% 10.0% 10.0% 10.0% 10.0% 10.0% 10.0% 10.0% 10.0% 10.0% 10.0% 1 |











Please note: Stratified data excludes loans where the collateral has been sold and there is an LMI claim pending.

## The Barton Series 2017-1 Trust Representative Pool

| Collections Period ending          | 29-Feb-20       |
|------------------------------------|-----------------|
| SUMMARY                            | 29-Feb-20       |
| Pool Balance                       | \$17,341,083.98 |
| Number of Loans                    | 90              |
| Avg Loan Balance                   | \$192,678.71    |
| Maximum Loan Balance               | \$574,414.17    |
| Minimum Loan Balance               | \$0.00          |
| Weighted Avg Interest Rate         | 3.88%           |
| Weighted Avg Seasoning (mths)      | 71.2            |
| Maximum Remaining Term (mths)      | 322.00