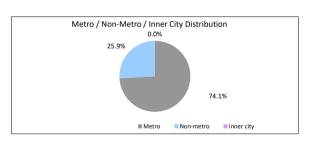

|  |
| •                   | \$17,341,083.98 | 100.0%       | 90         | 100.0%          |  |

| 90 > days          | \$304,914.53    | 1.8%         | 1          | 1.1%            |
|--------------------|-----------------|--------------|------------|-----------------|
|                    | \$17,341,083.98 | 100.0%       | 90         | 100.0%          |
| TABLE 10           |                 |              |            |                 |
| Interest Rate Type | Balance         | % of Balance | Loan Count | % of Loan Count |
| Variable           | \$14,699,411.24 | 84.8%        | 76         | 84.4%           |
| Fixed              | \$2,641,672.74  | 15.2%        | 14         | 15.6%           |
|                    | \$17,341,083.98 | 100.0%       | 90         | 100.0%          |