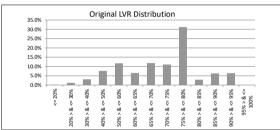

|                 | \$200,170,004.24 | 100.078      | 1,314      | 100.078         |
|-----------------|------------------|--------------|------------|-----------------|
| TABLE 2         |                  |              |            |                 |
| Original LVR    | Balance          | % of Balance | Loan Count | % of Loan Count |
| <= 20%          | \$668,747.42     | 0.2%         | 5          | 0.4%            |
| 25% > & <= 30%  | \$3,514,765.50   | 1.2%         | 23         | 1.8%            |
| 30% > & <= 40%  | \$8,946,762.19   | 3.1%         | 66         | 5.0%            |
| 40% > & <= 50%  | \$21,989,790.29  | 7.6%         | 123        | 9.4%            |
| 50% > & <= 60%  | \$33,755,599.17  | 11.7%        | 177        | 13.5%           |
| 60% > & <= 65%  | \$18,723,527.92  | 6.5%         | 93         | 7.1%            |
| 65% > & <= 70%  | \$34,086,989.29  | 11.8%        | 148        | 11.3%           |
| 70% > & <= 75%  | \$31,833,315.00  | 11.0%        | 137        | 10.4%           |
| 75% > & <= 80%  | \$89,901,515.74  | 31.2%        | 374        | 28.5%           |
| 80% > & <= 85%  | \$8,276,504.58   | 2.9%         | 30         | 2.3%            |
| 85% > & <= 90%  | \$18,064,565.40  | 6.3%         | 66         | 5.0%            |
| 90% > & <= 95%  | \$18,413,981.74  | 6.4%         | 72         | 5.5%            |
| 95% > & <= 100% | \$0.00           | 0.0%         | 0          | 0.0%            |
|                 | \$288,176,064.24 | 100.0%       | 1,314      | 100.0%          |