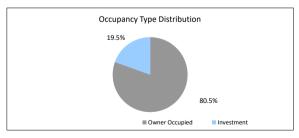

|
| •                   | \$17,341,083.98 | 100.0%       | 90         | 100.0%          |  |

| 90 > days          | \$304,914.53    | 1.8%         | 1          | 1.1%            |
|--------------------|-----------------|--------------|------------|-----------------|
|                    | \$17,341,083.98 | 100.0%       | 90         | 100.0%          |
| TABLE 10           |                 |              |            |                 |
| Interest Rate Type | Balance         | % of Balance | Loan Count | % of Loan Count |
| Variable           | \$14,699,411.24 | 84.8%        | 76         | 84.4%           |
| Fixed              | \$2,641,672.74  | 15.2%        | 14         | 15.6%           |
|                    | \$17,341,083.98 | 100.0%       | 90         | 100.0%          |