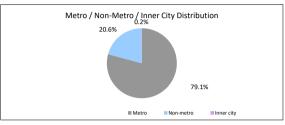

10.0% 10.0% 10.0% 10.0% 10.0% 10.0% 10.0% 10.0% 10.0% 10.0% 10.0% 10.0% 10.0% 10.0% 10.0% 10.0% 10.0% 10.0% 10.0% 10.0% 10.0% 10.0% 10.0% 10.0% 10.0% 10.0% 10.0% 10.0% 10.0% 10.0% 10.0% 10.0% 10.0% 10.0% 10.0% 10.0% 10.0% 10.0% 10.0% 10.0% 10.0% 10.0% 10.0% 10.0% 10.0% 10.0% 10.0% 10.0% 10.0% 10.0% 10.0% 10.0% 10.0% 10.0% 10.0% 10.0% 10.0% 10.0% 10.0% 10.0% 10.0% 10.0% 10.0% 10.0% 10.0% 10.0% 10.0% 10.0% 10.0% 10.0% 10.0% 10.0% 10.0% 10.0% 10.0% 10.0% 10.0% 10.0% 10.0% 10.0% 10.0% 10.0% 10.0% 10.0% 10.0% 10.0% 10.0% 10.0% 10.0% 10.0% 10.0% 10.0% 10.0% 10.0% 10.0% 10.0% 10.0% 10.0% 10.0% 10.0% 10.0% 10.0% 10.0% 10.0% 10.0% 10.0% 10.0% 10.0% 10.0% 10.0% 10.0% 10.0% 10.0% 10.0% 10.0% 10.0% 10.0% 10.0% 10.0% 10.0% 10.0% 10.0% 10.0% 10.0% 10.0% 10.0% 10.0% 10.0% 10.0% 10.0% 10.0% 10.0% 1 |











Please note: Stratified data excludes loans where the collateral has been sold and there is an LMI claim pending.

## The Barton Series 2017-1 Trust Representative Pool

| Collections Period ending          | 29-Feb-20       |
|------------------------------------|-----------------|
| SUMMARY                            | 29-Feb-20       |
| Pool Balance                       | \$17,341,083.98 |
| Number of Loans                    | 90              |
| Avg Loan Balance                   | \$192,678.71    |
| Maximum Loan Balance               | \$574,414.17    |
| Minimum Loan Balance               | \$0.00          |
| Weighted Avg Interest Rate         | 3.88%           |
| Weighted Avg Seasoning (mths)      | 71.2            |
| Maximum Remaining Term (mths)      | 322.00