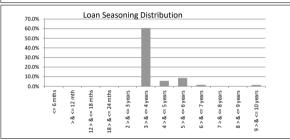

| TABLE 5           |                  |              |            |                 |  |  |
|-------------------|------------------|--------------|------------|-----------------|--|--|
| Loan Seasoning    | Balance          | % of Balance | Loan Count | % of Loan Count |  |  |
| <= 6 mths         | \$0.00           | 0.0%         | 0          | 0.0%            |  |  |
| > & <= 12 mth     | \$0.00           | 0.0%         | 0          | 0.0%            |  |  |
| 12 > & <= 18 mths | \$0.00           | 0.0%         | 0          | 0.0%            |  |  |
| 18 > & <= 24 mths | \$0.00           | 0.0%         | 0          | 0.0%            |  |  |
| 2 > & <= 3 years  | \$0.00           | 0.0%         | 0          | 0.0%            |  |  |
| 3 > & <= 4 years  | \$69,823,231.63  | 24.2%        | 270        | 20.5%           |  |  |
| 4 > & <= 5 years  | \$46,709,177.63  | 16.2%        | 202        | 15.4%           |  |  |
| 5 > & <= 6 years  | \$49,755,104.33  | 17.3%        | 229        | 17.4%           |  |  |
| 6 > & <= 7 years  | \$36,451,169.13  | 12.6%        | 163        | 12.4%           |  |  |
| 7 > & <= 8 years  | \$21,122,477.31  | 7.3%         | 101        | 7.7%            |  |  |
| 8 > & <= 9 years  | \$22,106,170.52  | 7.7%         | 104        | 7.9%            |  |  |
| 9 > & <= 10 years | \$17,243,017.46  | 6.0%         | 91         | 6.9%            |  |  |
| > 10 years        | \$24,965,716.23  | 8.7%         | 154        | 11.7%           |  |  |
|                   | \$288,176,064.24 | 100.0%       | 1,314      | 100.0%          |  |  |