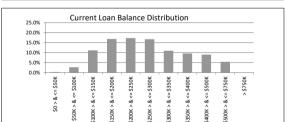

| Current Loan Balance     | Balance          | % of Balance | Loan Count | % of Loan Count |
|--------------------------|------------------|--------------|------------|-----------------|
| \$0 > & <= \$50000       | \$766,159.17     | 0.3%         | 35         | 2.7%            |
| \$50000 > & <= \$100000  | \$7,760,291.14   | 2.7%         | 94         | 7.2%            |
| \$100000 > & <= \$150000 | \$32,132,891.15  | 11.2%        | 255        | 19.4%           |
| \$150000 > & <= \$200000 | \$48,626,165.99  | 16.9%        | 276        | 21.0%           |
| \$200000 > & <= \$250000 | \$49,793,420.49  | 17.3%        | 222        | 16.9%           |
| \$250000 > & <= \$300000 | \$48,168,162.08  | 16.7%        | 175        | 13.3%           |
| \$300000 > & <= \$350000 | \$31,673,428.01  | 11.0%        | 98         | 7.5%            |
| \$350000 > & <= \$400000 | \$27,573,245.18  | 9.6%         | 74         | 5.6%            |
| \$400000 > & <= \$450000 | \$11,901,095.75  | 4.1%         | 28         | 2.1%            |
| \$450000 > & <= \$500000 | \$14,122,833.25  | 4.9%         | 30         | 2.3%            |
| \$500000 > & <= \$750000 | \$15,658,372.03  | 5.4%         | 27         | 2.1%            |
| > \$750,000              | \$0.00           | 0.0%         | 0          | 0.0%            |
|                          | \$288,176,064.24 | 100.0%       | 1,314      | 100.0%          |