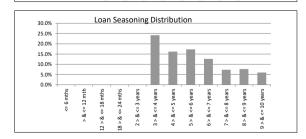

| TABLE 5           |                  |              |            |                 |  |  |
|-------------------|------------------|--------------|------------|-----------------|--|--|
| Loan Seasoning    | Balance          | % of Balance | Loan Count | % of Loan Count |  |  |
| <= 6 mths         | \$0.00           | 0.0%         | 0          | 0.0%            |  |  |
| > & <= 12 mth     | \$0.00           | 0.0%         | 0          | 0.0%            |  |  |
| 12 > & <= 18 mths | \$0.00           | 0.0%         | 0          | 0.0%            |  |  |
| 18 > & <= 24 mths | \$0.00           | 0.0%         | 0          | 0.0%            |  |  |
| 2 > & <= 3 years  | \$0.00           | 0.0%         | 0          | 0.0%            |  |  |
| 3 > & <= 4 years  | \$69,823,231.63  | 24.2%        | 270        | 20.5%           |  |  |
| 4 > & <= 5 years  | \$46,709,177.63  | 16.2%        | 202        | 15.4%           |  |  |
| 5 > & <= 6 years  | \$49,755,104.33  | 17.3%        | 229        | 17.4%           |  |  |
| 6 > & <= 7 years  | \$36,451,169.13  | 12.6%        | 163        | 12.4%           |  |  |
| 7 > & <= 8 years  | \$21,122,477.31  | 7.3%         | 101        | 7.7%            |  |  |
| 8 > & <= 9 years  | \$22,106,170.52  | 7.7%         | 104        | 7.9%            |  |  |
| 9 > & <= 10 years | \$17,243,017.46  | 6.0%         | 91         | 6.9%            |  |  |
| > 10 years        | \$24,965,716.23  | 8.7%         | 154        | 11.7%           |  |  |
|                   | \$288,176,064.24 | 100.0%       | 1,314      | 100.0%          |  |  |