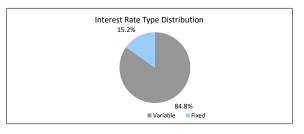

| •                   | \$17,341,083.98 | 100.0%       | 90         | 100.0%          |  |

| 90 > days          | \$304,914.53    | 1.8%         | 1          | 1.1%            |
|--------------------|-----------------|--------------|------------|-----------------|
|                    | \$17,341,083.98 | 100.0%       | 90         | 100.0%          |
| TABLE 10           |                 |              |            |                 |
| Interest Rate Type | Balance         | % of Balance | Loan Count | % of Loan Count |
| Variable           | \$14,699,411.24 | 84.8%        | 76         | 84.4%           |
| Fixed              | \$2,641,672.74  | 15.2%        | 14         | 15.6%           |
|                    | \$17,341,083.98 | 100.0%       | 90         | 100.0%          |