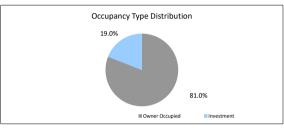

0.0% 10.0% 10.0% 10.0% 10.0% 10.0% 10.0% 10.0% 10.0% 10.0% 10.0% 10.0% 10.0% 10.0% 10.0% 10.0% 10.0% 10.0% 10.0% 10.0% 10.0% 10.0% 10.0% 10.0% 10.0% 10.0% 10.0% 10.0% 10.0% 10.0% 10.0% 10.0% 10.0% 10.0% 10.0% 10.0% 10.0% 10.0% 10.0% 10.0% 10.0% 10.0% 10.0% 10.0% 10.0% 10.0% 10.0% 10.0% 10.0% 10.0% 10.0% 10.0% 10.0% 10.0% 10.0% 10.0% 10.0% 10.0% 10.0% 10.0% 10.0% 10.0% 10.0% 10.0% 10.0% 10.0% 10.0% 10.0% 10.0% 10.0% 10.0% 10.0% 10.0% 10.0% 10.0% 10.0% 10.0% 10.0% 10.0% 10.0% 10.0% 10.0% 10.0% 10.0% 10.0% 10.0% 10.0% 10.0% 10.0% 10.0% 10.0% 10.0% 10.0% 10.0% 10.0% 10.0% 10.0% 10.0% 10.0% 10.0% 10.0% 10.0% 10.0% 10.0% 10.0% 10.0% 10.0% 10.0% 10.0% 10.0% 10.0% 10.0% 10.0% 10.0% 10.0% 10.0% 10.0% 10.0% 10.0% 10.0% 10.0% 10.0% 10.0% 10.0% 10.0% 10.0% 10.0% 10.0% 10.0% 10.0% 10.0% 10.0% 1 |











Please note: Stratified data excludes loans where the collateral has been sold and there is an LMI claim pending.

## The Barton Series 2017-1 Trust Representative Pool

| Collections Period ending          | 29-Feb-20       |
|------------------------------------|-----------------|
| SUMMARY                            | 29-Feb-20       |
| Pool Balance                       | \$17,341,083.98 |
| Number of Loans                    | 90              |
| Avg Loan Balance                   | \$192,678.71    |
| Maximum Loan Balance               | \$574,414.17    |
| Minimum Loan Balance               | \$0.00          |
| Weighted Avg Interest Rate         | 3.88%           |
| Weighted Avg Seasoning (mths)      | 71.2            |
| Maximum Remaining Term (mths)      | 322.00