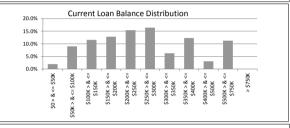

#### TABLE 4

| Current Loan Balance     | Balance          | % of Balance | Loan Count | % of Loan Count |
|--------------------------|------------------|--------------|------------|-----------------|
| \$0 > & <= \$50000       | \$1,908,524.52   | 0.6%         | 70         | 4.9%            |
| \$50000 > & <= \$100000  | \$12,535,365.28  | 4.0%         | 164        | 11.5%           |
| \$100000 > & <= \$150000 | \$26,297,599.23  | 8.4%         | 207        | 14.5%           |
| \$150000 > & <= \$200000 | \$40,482,944.80  | 12.9%        | 234        | 16.4%           |
| \$200000 > & <= \$250000 | \$57,032,945.50  | 18.1%        | 255        | 17.8%           |
| \$250000 > & <= \$300000 | \$49,135,581.58  | 15.6%        | 180        | 12.6%           |
| \$300000 > & <= \$350000 | \$40,365,494.22  | 12.8%        | 125        | 8.7%            |
| \$350000 > & <= \$400000 | \$27,841,242.68  | 8.9%         | 75         | 5.2%            |
| \$400000 > & <= \$450000 | \$19,105,835.57  | 6.1%         | 45         | 3.1%            |
| \$450000 > & <= \$500000 | \$11,264,761.69  | 3.6%         | 24         | 1.7%            |
| \$500000 > & <= \$750000 | \$28,276,558.56  | 9.0%         | 50         | 3.5%            |
| > \$750,000              | \$0.00           | 0.0%         | 0          | 0.0%            |
| •                        | \$314.246.853.63 | 100.0%       | 1,429      | 100.0%          |