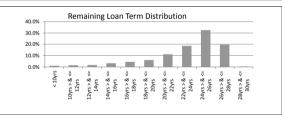

| ГΑ | В | L | E | 3   |  |
|----|---|---|---|-----|--|
| 2~ |   | _ | : | .i. |  |

| Remaining Loan Term     | Balance          | % of Balance | Loan Count | % of Loan Count |
|-------------------------|------------------|--------------|------------|-----------------|
| < 10 years              | \$3,172,241.82   | 1.0%         | 38         | 2.7%            |
| 10 year > & <= 12 years | \$4,572,643.40   | 1.5%         | 39         | 2.7%            |
| 12 year > & <= 14 years | \$5,284,167.78   | 1.7%         | 43         | 3.0%            |
| 14 year > & <= 16 years | \$10,080,936.49  | 3.2%         | 69         | 4.8%            |
| 16 year > & <= 18 years | \$14,045,307.21  | 4.5%         | 80         | 5.6%            |
| 18 year > & <= 20 years | \$18,909,591.33  | 6.0%         | 99         | 6.9%            |
| 20 year > & <= 22 years | \$35,059,377.67  | 11.2%        | 171        | 12.0%           |
| 22 year > & <= 24 years | \$58,288,826.97  | 18.5%        | 262        | 18.3%           |
| 24 year > & <= 26 years | \$102,003,075.49 | 32.5%        | 415        | 29.0%           |
| 26 year > & <= 28 years | \$61,895,375.33  | 19.7%        | 211        | 14.8%           |
| 28 year > & <= 30 years | \$935,310.14     | 0.3%         | 2          | 0.1%            |
|                         | \$314,246,853.63 | 100.0%       | 1,429      | 100.0%          |