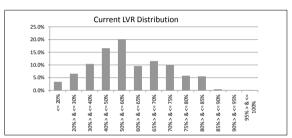

### TABLE 1

| Current LVR     | Balance          | % of Balance | Loan Count | % of Loan Count |
|-----------------|------------------|--------------|------------|-----------------|
| <= 20%          | \$10,522,784.90  | 3.3%         | 158        | 11.1%           |
| 20% > & <= 30%  | \$20,571,964.17  | 6.5%         | 143        | 10.0%           |
| 30% > & <= 40%  | \$32,650,771.92  | 10.4%        | 190        | 13.3%           |
| 40% > & <= 50%  | \$52,145,698.15  | 16.6%        | 226        | 15.8%           |
| 50% > & <= 60%  | \$63,330,862.81  | 20.2%        | 251        | 17.6%           |
| 60% > & <= 65%  | \$30,088,601.45  | 9.6%         | 114        | 8.0%            |
| 65% > & <= 70%  | \$36,217,124.93  | 11.5%        | 127        | 8.9%            |
| 70% > & <= 75%  | \$31,499,786.80  | 10.0%        | 100        | 7.0%            |
| 75% > & <= 80%  | \$18,175,119.45  | 5.8%         | 63         | 4.4%            |
| 80% > & <= 85%  | \$17,382,813.23  | 5.5%         | 52         | 3.6%            |
| 85% > & <= 90%  | \$1,396,507.53   | 0.4%         | 4          | 0.3%            |
| 90% > & <= 95%  | \$0.00           | 0.0%         | 0          | 0.0%            |
| 95% > & <= 100% | \$264,818.29     | 0.1%         | 1          | 0.1%            |
|                 | \$314.246.853.63 | 100.0%       | 1.429      | 100.0%          |