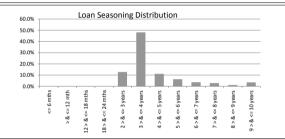

| TA | BL | Æ | 5 |
|----|----|---|---|

| TABLE 5           |                  |              |            |                 |
|-------------------|------------------|--------------|------------|-----------------|
| Loan Seasoning    | Balance          | % of Balance | Loan Count | % of Loan Count |
| <= 6 mths         | \$0.00           | 0.0%         | 0          | 0.0%            |
| > & <= 12 mth     | \$0.00           | 0.0%         | 0          | 0.0%            |
| 12 > & <= 18 mths | \$0.00           | 0.0%         | 0          | 0.0%            |
| 18 > & <= 24 mths | \$0.00           | 0.0%         | 0          | 0.0%            |
| 2 > & <= 3 years  | \$13,787,375.57  | 4.4%         | 51         | 3.6%            |
| 3 > & <= 4 years  | \$72,211,649.84  | 23.0%        | 278        | 19.5%           |
| 4 > & <= 5 years  | \$52,410,531.04  | 16.7%        | 232        | 16.2%           |
| 5 > & <= 6 years  | \$73,069,882.22  | 23.3%        | 330        | 23.1%           |
| 6 > & <= 7 years  | \$43,930,542.20  | 14.0%        | 217        | 15.2%           |
| 7 > & <= 8 years  | \$22,888,321.94  | 7.3%         | 121        | 8.5%            |
| 8 > & <= 9 years  | \$10,406,113.26  | 3.3%         | 62         | 4.3%            |
| 9 > & <= 10 years | \$13,152,746.22  | 4.2%         | 62         | 4.3%            |
| > 10 years        | \$12,389,691.34  | 3.9%         | 76         | 5.3%            |
| •                 | \$314,246,853.63 | 100.0%       | 1,429      | 100.0%          |