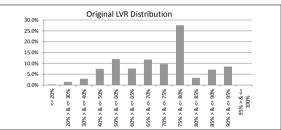

| TABLE 2         |                  |              |            |                 |
|-----------------|------------------|--------------|------------|-----------------|
| Original LVR    | Balance          | % of Balance | Loan Count | % of Loan Count |
| <= 20%          | \$1,031,351.63   | 0.3%         | 10         | 0.7%            |
| 25% > & <= 30%  | \$4,619,910.87   | 1.5%         | 41         | 2.9%            |
| 30% > & <= 40%  | \$9,165,279.34   | 2.9%         | 74         | 5.2%            |
| 40% > & <= 50%  | \$23,545,280.09  | 7.5%         | 152        | 10.6%           |
| 50% > & <= 60%  | \$37,824,221.35  | 12.0%        | 183        | 12.8%           |
| 60% > & <= 65%  | \$24,077,925.87  | 7.7%         | 121        | 8.5%            |
| 65% > & <= 70%  | \$36,921,557.74  | 11.7%        | 158        | 11.1%           |
| 70% > & <= 75%  | \$30,644,705.33  | 9.8%         | 132        | 9.2%            |
| 75% > & <= 80%  | \$86,733,141.27  | 27.6%        | 341        | 23.9%           |
| 80% > & <= 85%  | \$10,459,621.08  | 3.3%         | 40         | 2.8%            |
| 85% > & <= 90%  | \$22,450,456.34  | 7.1%         | 78         | 5.5%            |
| 90% > & <= 95%  | \$26,773,402.72  | 8.5%         | 99         | 6.9%            |
| 95% > & <= 100% | \$0.00           | 0.0%         | 0          | 0.0%            |
|                 | \$314,246,853.63 | 100.0%       | 1,429      | 100.0%          |
| TABLE 2         |                  |              |            |                 |