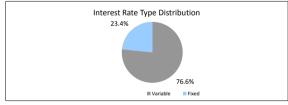

1 1 2 1 1 1 1 1 1 1 1 1 1 1 1 1 1 1 1 1 1 1 1 | 0.<br>0.<br>100.<br>% of Loan Co<br>78.<br>21. |
| >> and <= 30 days  10 > and <= 80 days  10 > and <= 90 days  10 > days  10 > days  TABLE 14  Interest Rate Type  //ariable  //ariabl | \$4,640,536.12<br>\$175,407.09<br>\$220,413.12<br>\$264,818.29<br>\$314,246,853.63<br>Balance<br>\$240,785,982.08<br>\$73,460,871.55<br>\$314,246,853.63<br>Balance<br>3.00%                 | 1.5% 0.1% 0.1% 0.1% 0.1% 100.0%  % of Balance 76.6% 23.4% 100.0%  Loan Count 306  Impacted (%) 0.07%           | 1 1 1 1 1 1 1 1 1 1 1 1 1 1 2 1 2 1 1 1 1 1 2 1 1 1 1 1 1 1 1 1 1 1 1 1 1 1 1 1 1 1 1 | 0<br>0<br>100<br>100<br>% of Loan Co           |

Please note: Stratified data excludes loans where the collateral has been sold and there is an LMI claim pending.











| Collections Period ending                                                                                                                                                                                                                                 |                                                                                                                                                                                         | 31-Aug-21                                                          |                                                      |                                                            |
|----------------------------------------------------------------------------------------------------------------------------------------------------------------------------