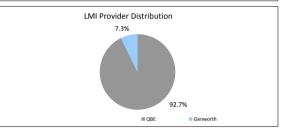

1 1 1 2 1 1 1 1 1 1 1 1 1 1 1 1 1 1 1 1 1 1 1 1 | 0.<br>0.<br>100.<br>% of Loan Co<br>78.<br>21. |
| >> and <= 30 days  10 > and <= 80 days  10 > and <= 90 days  10 > days  10 > days  TABLE 14  Interest Rate Type  //ariable  //ariabl | \$4,640,536.12<br>\$175,407.09<br>\$220,413.12<br>\$264,818.29<br>\$314,246,853.63<br>Balance<br>\$240,785,982.08<br>\$73,460,871.55<br>\$314,246,853.63<br>Balance<br>3.00%                 | 1.5% 0.1% 0.1% 0.1% 0.1% 100.0%  % of Balance 76.6% 23.4% 100.0%  Loan Count 306  Impacted (%) 0.07%           | 1 1 1 1 1 1 1 1 1 1 1 1 1 1 2 1 2 1 1 1 1 1 2 1 1 1 1 1 1 1 1 1 1 1 1 1 1 1 1 1 1 1 1 | 0<br>0<br>100<br>100<br>% of Loan Co           |

Please note: Stratified data excludes loans where the collateral has been sold and there is an LMI claim pending.











| Collections Period ending                                                                                                                                                                                                                                 |                                                                                                                                                                                         | 31-Aug-21                                                          |                                                      |                                                            |
|--------------------------------------------------------------------------------------------------------------------------------------------------------------------------