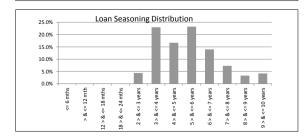

| TA | BL | Æ | 5 |
|----|----|---|---|

| TABLE 5           |                  |              |            |                 |
|-------------------|------------------|--------------|------------|-----------------|
| Loan Seasoning    | Balance          | % of Balance | Loan Count | % of Loan Count |
| <= 6 mths         | \$0.00           | 0.0%         | 0          | 0.0%            |
| > & <= 12 mth     | \$0.00           | 0.0%         | 0          | 0.0%            |
| 12 > & <= 18 mths | \$0.00           | 0.0%         | 0          | 0.0%            |
| 18 > & <= 24 mths | \$0.00           | 0.0%         | 0          | 0.0%            |
| 2 > & <= 3 years  | \$13,787,375.57  | 4.4%         | 51         | 3.6%            |
| 3 > & <= 4 years  | \$72,211,649.84  | 23.0%        | 278        | 19.5%           |
| 4 > & <= 5 years  | \$52,410,531.04  | 16.7%        | 232        | 16.2%           |
| 5 > & <= 6 years  | \$73,069,882.22  | 23.3%        | 330        | 23.1%           |
| 6 > & <= 7 years  | \$43,930,542.20  | 14.0%        | 217        | 15.2%           |
| 7 > & <= 8 years  | \$22,888,321.94  | 7.3%         | 121        | 8.5%            |
| 8 > & <= 9 years  | \$10,406,113.26  | 3.3%         | 62         | 4.3%            |
| 9 > & <= 10 years | \$13,152,746.22  | 4.2%         | 62         | 4.3%            |
| > 10 years        | \$12,389,691.34  | 3.9%         | 76         | 5.3%            |
| •                 | \$314,246,853.63 | 100.0%       | 1,429      | 100.0%          |