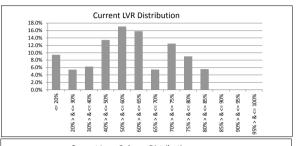

### TABLE 1

| Current LVR     | Balance          | % of Balance | Loan Count | % of Loan Count |
|-----------------|------------------|--------------|------------|-----------------|
| <= 20%          | \$10,522,784.90  | 3.3%         | 158        | 11.1%           |
| 20% > & <= 30%  | \$20,571,964.17  | 6.5%         | 143        | 10.0%           |
| 30% > & <= 40%  | \$32,650,771.92  | 10.4%        | 190        | 13.3%           |
| 40% > & <= 50%  | \$52,145,698.15  | 16.6%        | 226        | 15.8%           |
| 50% > & <= 60%  | \$63,330,862.81  | 20.2%        | 251        | 17.6%           |
| 60% > & <= 65%  | \$30,088,601.45  | 9.6%         | 114        | 8.0%            |
| 65% > & <= 70%  | \$36,217,124.93  | 11.5%        | 127        | 8.9%            |
| 70% > & <= 75%  | \$31,499,786.80  | 10.0%        | 100        | 7.0%            |
| 75% > & <= 80%  | \$18,175,119.45  | 5.8%         | 63         | 4.4%            |
| 80% > & <= 85%  | \$17,382,813.23  | 5.5%         | 52         | 3.6%            |
| 85% > & <= 90%  | \$1,396,507.53   | 0.4%         | 4          | 0.3%            |
| 90% > & <= 95%  | \$0.00           | 0.0%         | 0          | 0.0%            |
| 95% > & <= 100% | \$264,818.29     | 0.1%         | 1          | 0.1%            |
|                 | \$314.246.853.63 | 100.0%       | 1.429      | 100.0%          |