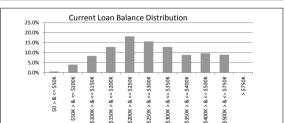

#### TABLE 4

| Current Loan Balance     | Balance          | % of Balance | Loan Count | % of Loan Count |
|--------------------------|------------------|--------------|------------|-----------------|
| \$0 > & <= \$50000       | \$1,908,524.52   | 0.6%         | 70         | 4.9%            |
| \$50000 > & <= \$100000  | \$12,535,365.28  | 4.0%         | 164        | 11.5%           |
| \$100000 > & <= \$150000 | \$26,297,599.23  | 8.4%         | 207        | 14.5%           |
| \$150000 > & <= \$200000 | \$40,482,944.80  | 12.9%        | 234        | 16.4%           |
| \$200000 > & <= \$250000 | \$57,032,945.50  | 18.1%        | 255        | 17.8%           |
| \$250000 > & <= \$300000 | \$49,135,581.58  | 15.6%        | 180        | 12.6%           |
| \$300000 > & <= \$350000 | \$40,365,494.22  | 12.8%        | 125        | 8.7%            |
| \$350000 > & <= \$400000 | \$27,841,242.68  | 8.9%         | 75         | 5.2%            |
| \$400000 > & <= \$450000 | \$19,105,835.57  | 6.1%         | 45         | 3.1%            |
| \$450000 > & <= \$500000 | \$11,264,761.69  | 3.6%         | 24         | 1.7%            |
| \$500000 > & <= \$750000 | \$28,276,558.56  | 9.0%         | 50         | 3.5%            |
| > \$750,000              | \$0.00           | 0.0%         | 0          | 0.0%            |
| •                        | \$314.246.853.63 | 100.0%       | 1,429      | 100.0%          |