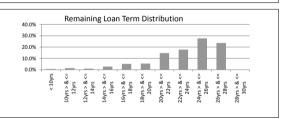

| TABLE 3                 | -                |              |            |                 |
|-------------------------|------------------|--------------|------------|-----------------|
| Remaining Loan Term     | Balance          | % of Balance | Loan Count | % of Loan Count |
| < 10 years              | \$2,118,580.86   | 0.6%         | 17         | 1.2%            |
| 10 year > & <= 12 years | \$4,805,503.81   | 1.4%         | 32         | 2.2%            |
| 12 year > & <= 14 years | \$3,020,206.44   | 0.9%         | 20         | 1.4%            |
| 14 year > & <= 16 years | \$9,288,630.60   | 2.8%         | 60         | 4.1%            |
| 16 year > & <= 18 years | \$17,413,803.65  | 5.2%         | 97         | 6.6%            |
| 18 year > & <= 20 years | \$18,240,484.83  | 5.4%         | 99         | 6.8%            |
| 20 year > & <= 22 years | \$49,500,455.56  | 14.7%        | 242        | 16.5%           |
| 22 year > & <= 24 years | \$59,844,741.11  | 17.8%        | 249        | 17.0%           |
| 24 year > & <= 26 years | \$93,183,683.92  | 27.6%        | 370        | 25.2%           |
| 26 year > & <= 28 years | \$79,647,855.66  | 23.6%        | 280        | 19.1%           |
| 28 year > & <= 30 years | \$0.00           | 0.0%         | 0          | 0.0%            |
| •                       | \$337,063,946.44 | 100.0%       | 1,466      | 100.0%          |
|                         |                  |              |            |                 |