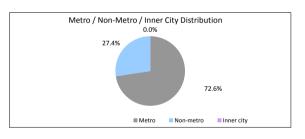

| \$12,166,002.85 | 65.8%        | 60         | 65.2%           |
| Contract Con | CC 200 400 0F   | 0.4.00/      | 20         | 0.4.00/         |