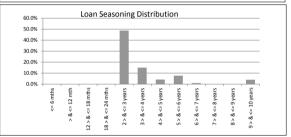

## TABLE 5

| Loan Seasoning    | Balance          | % of Balance | Loan Count | % of Loan Count |
|-------------------|------------------|--------------|------------|-----------------|
| <= 6 mths         | \$0.00           | 0.0%         | 0          | 0.0%            |
| > & <= 12 mth     | \$0.00           | 0.0%         | 0          | 0.0%            |
| 12 > & <= 18 mths | \$0.00           | 0.0%         | 0          | 0.0%            |
| 18 > & <= 24 mths | \$0.00           | 0.0%         | 0          | 0.0%            |
| 2 > & <= 3 years  | \$51,174,721.34  | 15.2%        | 192        | 13.1%           |
| 3 > & <= 4 years  | \$66,086,811.00  | 19.6%        | 261        | 17.8%           |
| 4 > & <= 5 years  | \$65,079,235.02  | 19.3%        | 285        | 19.4%           |
| 5 > & <= 6 years  | \$48,012,754.05  | 14.2%        | 203        | 13.8%           |
| 6 > & <= 7 years  | \$24,044,093.46  | 7.1%         | 106        | 7.2%            |
| 7 > & <= 8 years  | \$29,734,519.91  | 8.8%         | 131        | 8.9%            |
| 8 > & <= 9 years  | \$20,143,706.18  | 6.0%         | 99         | 6.8%            |
| 9 > & <= 10 years | \$16,905,135.66  | 5.0%         | 88         | 6.0%            |
| > 10 years        | \$15,882,969.82  | 4.7%         | 101        | 6.9%            |
|                   | \$337,063,946.44 | 100.0%       | 1,466      | 100.0%          |