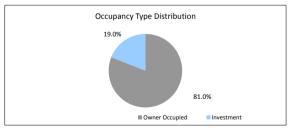

| \$12,166,002.85 | 65.8%        | 60         | 65.2%           |
| Contract Con | CC 200 400 0F   | 0.4.00/      | 20         | 0.4.00/         |