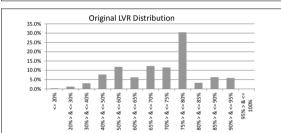

#### TABLE 2 \$1,012,969.55 \$4,043,921.42 \$10,119,766.36 % of Balance 0.3% 1.2% 3.0% Loan Count % of Loan Count 7 0.5% 25 1.7% 71 4.8% Original LVR <= 20% 25% > & <= 30% 30% > & <= 40% 30% > 8 <= 40% 40% > 8 <= 50% 50% > 8 <= 60% 60% > 8 <= 65% 65% > 8 <= 75% 75% > 8 <= 80% 80% > 8 <= 85% 85% > 8 <= 90% 90% > 8 <= 95% 400% > 8 <= 85% 85% > 8 <= 90% 90% > 8 <= 95% 85% > 8 <= 95% 85% > 8 <= 95% 85% > 8 <= 95% 85% > 8 <= 95% 85% > 8 <= 95% 85% > 8 <= 95% 85% > 8 <= 95% 85% > 8 <= 95% 85% > 8 <= 95% 85% > 8 <= 95% 85% > 8 <= 95% 85% > 8 <= 95% 85% > 8 <= 95% 85% > 8 <= 95% 85% > 8 <= 95% 85% > 8 <= 95% 85% > 8 <= 85% 85% > 8 <= 95% 85% > 8 <= 85% 85% > 8 <= 95% 85% > 8 <= 85% 85% > 8 <= 95% 85% > 8 <= 85% 85% > 8 <= 95% 85% > 8 <= 85% 85% > 8 <= 85% 85% > 8 <= 85% 85% > 8 <= 85% 85% > 8 <= 85% 85% > 8 <= 85% 85% > 8 <= 85% 85% > 8 <= 85% 85% > 8 <= 85% 85% > 8 <= 85% 85% > 8 <= 85% 85% > 8 <= 85% 85% > 8 <= 85% 85% > 8 <= 85% 85% > 8 <= 85% 85% > 8 <= 85% 85% > 8 <= 85% 85% > 8 <= 85% 85% > 8 <= 85% 85% > 8 <= 85% 85% > 8 <= 85% 85% > 8 <= 85% 85% > 8 <= 85% 85% > 8 <= 85% 85% > 8 <= 85% 85% > 8 <= 85% 85% > 8 <= 85% 85% > 8 <= 85% 85% > 8 <= 85% 85% > 8 <= 85% 85% > 8 <= 85% 85% > 8 <= 85% 85% > 8 <= 85% 85% > 8 <= 85% 85% > 8 <= 85% 85% > 8 <= 85% 85% > 8 <= 85% 85% > 8 <= 85% 85% > 8 <= 85% 85% > 8 <= 85% 85% > 8 <= 85% 85% > 8 <= 85% 85% > 8 <= 85% 85% > 8 <= 85% 85% > 8 <= 85% 85% > 8 <= 85% 85% > 8 <= 85% 85% > 8 <= 85% 85% > 8 <= 85% 85% > 8 <= 85% 85% > 8 <= 85% 85% > 8 <= 85% 85% > 8 <= 85% 85% > 8 <= 85% 85% > 8 <= 85% 85% > 8 <= 85% 85% > 8 <= 85% 85% > 8 <= 85% 85% > 8 <= 85% 85% > 8 <= 85% 85% > 8 <= 85% 85% > 8 <= 85% 85% > 8 <= 85% 85% > 8 <= 85% 85% > 8 <= 85% 85% > 8 <= 85% 85% > 8 <= 85% 85% > 8 <= 85% 85% > 8 <= 85% 85% > 8 <= 85% 85% > 8 <= 85% 85% > 8 <= 85% 85% > 8 <= 85% 85% > 8 <= 85% 85% > 8 <= 85% 85% > 8 <= 85% 85% > 8 <= 85% 85% > 8 <= 85% 85% > 8 <= 85% 85% > 8 <= 85% 85% > 8 <= 85% 85% > 8 <= 85% 85% > 8 <= 85% 85% > 8 <= 85% 85% > 8 <= 85% 85% > 8 <= 85% 85% > 8 <= 85% 85% > 8 <= 85% 85% > 8 <= 85% 85% > 8 <= 85% 85% > 8 <= 85% 85% > 8 <= 85 \$26,049,498.98 \$39,977,778.89 \$20,768,583.98 \$41,470,722.44 11.9% 6.2% 12.3% 195 103 172 13.3% 7.0% 11.7% \$41,470,722.44 \$38,765,791.28 \$102,626,257.50 \$11,119,791.57 \$21,344,132.45 \$19,764,732.02 10.9% 27.6% 2.6% 5.0% 5.0% 160 400 30 30.4% 3.3% 6.3% 5.9% 95% > & <= 100% 0.0% 0.0%