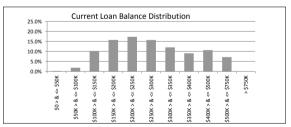

## TABLE 4

| Current Loan Balance     | Balance          | % of Balance | Loan Count | % of Loan Count |
|--------------------------|------------------|--------------|------------|-----------------|
| \$0 > & <= \$50000       | \$698,562.75     | 0.2%         | 30         | 2.0%            |
| \$50000 > & <= \$100000  | \$6,199,946.69   | 1.8%         | 73         | 5.0%            |
| \$100000 > & <= \$150000 | \$34,381,215.03  | 10.2%        | 273        | 18.6%           |
| \$150000 > & <= \$200000 | \$53,202,285.62  | 15.8%        | 304        | 20.7%           |
| \$200000 > & <= \$250000 | \$58,359,982.11  | 17.3%        | 261        | 17.8%           |
| \$250000 > & <= \$300000 | \$53,065,155.27  | 15.7%        | 194        | 13.2%           |
| \$300000 > & <= \$350000 | \$40,648,151.81  | 12.1%        | 126        | 8.6%            |
| \$350000 > & <= \$400000 | \$30,495,994.17  | 9.0%         | 82         | 5.6%            |
| \$400000 > & <= \$450000 | \$20,281,986.11  | 6.0%         | 48         | 3.3%            |
| \$450000 > & <= \$500000 | \$15,634,731.91  | 4.6%         | 33         | 2.3%            |
| \$500000 > & <= \$750000 | \$24,095,934.97  | 7.1%         | 42         | 2.9%            |
| > \$750,000              | \$0.00           | 0.0%         | 0          | 0.0%            |
| -                        | \$337,063,946.44 | 100.0%       | 1,466      | 100.0%          |