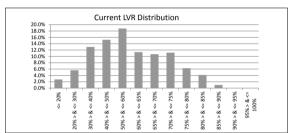

## TABLE 1

| Current LVR     | Balance          | % of Balance | Loan Count | % of Loan Count |
|-----------------|------------------|--------------|------------|-----------------|
| <= 20%          | \$9,209,196.13   | 2.7%         | 99         | 6.8%            |
| 20% > & <= 30%  | \$19,005,873.09  | 5.6%         | 126        | 8.6%            |
| 30% > & <= 40%  | \$43,750,578.74  | 13.0%        | 234        | 16.0%           |
| 40% > & <= 50%  | \$51,324,710.48  | 15.2%        | 226        | 15.4%           |
| 50% > & <= 60%  | \$63,275,017.30  | 18.8%        | 254        | 17.3%           |
| 60% > & <= 65%  | \$38,258,678.68  | 11.4%        | 142        | 9.7%            |
| 65% > & <= 70%  | \$36,007,225.81  | 10.7%        | 131        | 8.9%            |
| 70% > & <= 75%  | \$37,732,633.65  | 11.2%        | 134        | 9.1%            |
| 75% > & <= 80%  | \$21,159,823.39  | 6.3%         | 70         | 4.8%            |
| 80% > & <= 85%  | \$13,996,527.79  | 4.2%         | 40         | 2.7%            |
| 85% > & <= 90%  | \$3,343,681.38   | 1.0%         | 10         | 0.7%            |
| 90% > & <= 95%  | \$0.00           | 0.0%         | 0          | 0.0%            |
| 95% > & <= 100% | \$0.00           | 0.0%         | 0          | 0.0%            |
|                 | \$337,063,946.44 | 100.0%       | 1,466      | 100.0%          |