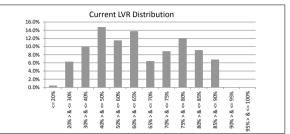

## TABLE 1

| Current LVR     | Balance          | % of Balance | Loan Count | % of Loan Count |
|-----------------|------------------|--------------|------------|-----------------|
| <= 20%          | \$9,209,196.13   | 2.7%         | 99         | 6.8%            |
| 20% > & <= 30%  | \$19,005,873.09  | 5.6%         | 126        | 8.6%            |
| 30% > & <= 40%  | \$43,750,578.74  | 13.0%        | 234        | 16.0%           |
| 40% > & <= 50%  | \$51,324,710.48  | 15.2%        | 226        | 15.4%           |
| 50% > & <= 60%  | \$63,275,017.30  | 18.8%        | 254        | 17.3%           |
| 60% > & <= 65%  | \$38,258,678.68  | 11.4%        | 142        | 9.7%            |
| 65% > & <= 70%  | \$36,007,225.81  | 10.7%        | 131        | 8.9%            |
| 70% > & <= 75%  | \$37,732,633.65  | 11.2%        | 134        | 9.1%            |
| 75% > & <= 80%  | \$21,159,823.39  | 6.3%         | 70         | 4.8%            |
| 80% > & <= 85%  | \$13,996,527.79  | 4.2%         | 40         | 2.7%            |
| 85% > & <= 90%  | \$3,343,681.38   | 1.0%         | 10         | 0.7%            |
| 90% > & <= 95%  | \$0.00           | 0.0%         | 0          | 0.0%            |
| 95% > & <= 100% | \$0.00           | 0.0%         | 0          | 0.0%            |
|                 | \$337,063,946.44 | 100.0%       | 1,466      | 100.0%          |