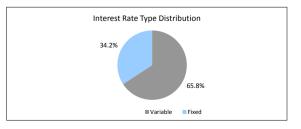

| \$12,166,002.85 | 65.8%        | 60         | 65.2%           |
| Contract Con | CC 200 400 0F   | 0.4.00/      | 20         | 0.4.00/         |