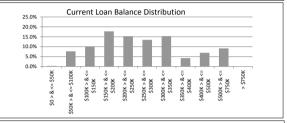

## TABLE 4

| Current Loan Balance     | Balance          | % of Balance | Loan Count | % of Loan Count |
|--------------------------|------------------|--------------|------------|-----------------|
| \$0 > & <= \$50000       | \$698,562.75     | 0.2%         | 30         | 2.0%            |
| \$50000 > & <= \$100000  | \$6,199,946.69   | 1.8%         | 73         | 5.0%            |
| \$100000 > & <= \$150000 | \$34,381,215.03  | 10.2%        | 273        | 18.6%           |
| \$150000 > & <= \$200000 | \$53,202,285.62  | 15.8%        | 304        | 20.7%           |
| \$200000 > & <= \$250000 | \$58,359,982.11  | 17.3%        | 261        | 17.8%           |
| \$250000 > & <= \$300000 | \$53,065,155.27  | 15.7%        | 194        | 13.2%           |
| \$300000 > & <= \$350000 | \$40,648,151.81  | 12.1%        | 126        | 8.6%            |
| \$350000 > & <= \$400000 | \$30,495,994.17  | 9.0%         | 82         | 5.6%            |
| \$400000 > & <= \$450000 | \$20,281,986.11  | 6.0%         | 48         | 3.3%            |
| \$450000 > & <= \$500000 | \$15,634,731.91  | 4.6%         | 33         | 2.3%            |
| \$500000 > & <= \$750000 | \$24,095,934.97  | 7.1%         | 42         | 2.9%            |
| > \$750,000              | \$0.00           | 0.0%         | 0          | 0.0%            |
| -                        | \$337,063,946.44 | 100.0%       | 1,466      | 100.0%          |