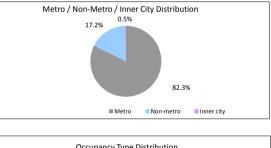

| SUMMARY                            |         | AT ISSUE         | 31-Jan-23        |
|------------------------------------|---------|------------------|------------------|
| Pool Balance                       |         | \$495,996,628.58 | \$215,229,075.74 |
| Number of Loans                    |         | 1,974            | 1,099            |
| Avg Loan Balance                   |         | \$251,264.76     | \$195,840.83     |
| Maximum Loan Balance               |         | \$742,616.96     | \$685,791.16     |
| Minimum Loan Balance               |         | \$56,180.70      | \$0.00           |
| Weighted Avg Interest Rate         |         | 3.92%            | 4.99%            |
| Weighted Avg Seasoning (mths)      |         | 43.03            | 84.42            |
| Maximum Remaining Term (mths)      |         | 353.00           | 322.00           |
| Weighted Avg Remaining Term (mths) |         | 297.68           | 258.91           |
| Maximum Current LVR                |         | 89.70%           | 200.71%          |
| Weighted Avg Current LVR           |         | 59.88%           | 50.41%           |
| ARREARS                            | # Loans | Value of loans   | % of Total Value |
| 31 Days to 60 Days                 | 2       | \$351,063.83     | 0.16%            |
| 60 > and <= 90 days                | 1       | \$193,189.87     | 0.09%            |
| 90 > days                          | 2       | \$485,998.02     | 0.23%            |