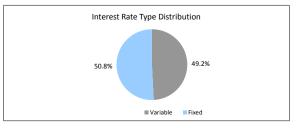

1.03<br>\$9,173,329.65<br>Balance<br>\$230,216.98<br>\$50,745.73<br>\$6.840,506.72<br>\$1,225,937.85<br>\$494,613.70<br>\$311,308.67<br>\$311,308.67<br>\$311,308.67<br>\$9,1773,329.65<br>\$9,1773,329.65<br>\$0.00<br>\$0.00<br>\$0.00<br>\$0.00       | 9.8%<br>100.0%<br>% of Balance<br>2.5%<br>0.6%<br>74.6%<br>13.4%<br>5.4%<br>0.0%<br>3.6%<br>100.0%<br>% of Balance<br>100.0%<br>0.0%<br>0.0%                                 | 6<br>62<br>Loan Count<br>1<br>1<br>46<br>7<br>3<br>3<br>0<br>4<br>62<br>Loan Count<br>62<br>Loan Count<br>62<br>0<br>0<br>0<br>0           | 9.3.<br>100.<br>% of Loan Cot<br>14.<br>14.<br>14.<br>11.<br>14.<br>10.<br>100.<br>% of Loan Cot<br>100.<br>0.<br>0.<br>0.<br>0.<br>0.<br>0.<br>0.<br>0.<br>0. |

Fixed



40.3% 100.0%

50.8% 100.0%

25 62

\$4 F

\$9,173,329.65