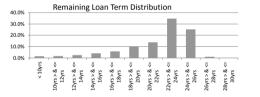

| SUMMARY                            |         | AT ISSUE         | 31-Jan-23        |
|------------------------------------|---------|------------------|------------------|
| Pool Balance                       |         | \$495,996,628.58 | \$215,229,075.74 |
| Number of Loans                    |         | 1,974            | 1,099            |
| Avg Loan Balance                   |         | \$251,264.76     | \$195,840.83     |
| Maximum Loan Balance               |         | \$742,616.96     | \$685,791.16     |
| Minimum Loan Balance               |         | \$56,180.70      | \$0.00           |
| Weighted Avg Interest Rate         |         | 3.92%            | 4.99%            |
| Weighted Avg Seasoning (mths)      |         | 43.03            | 84.42            |
| Maximum Remaining Term (mths)      |         | 353.00           | 322.00           |
| Weighted Avg Remaining Term (mths) |         | 297.68           | 258.91           |
| Maximum Current LVR                |         | 89.70%           | 200.71%          |
| Weighted Avg Current LVR           |         | 59.88%           | 50.41%           |
| ARREARS                            | # Loans | Value of loans   | % of Total Value |
| 31 Days to 60 Days                 | 2       | \$351,063.83     | 0.16%            |
| 60 > and <= 90 days                | 1       | \$193,189.87     | 0.09%            |
| 90 > days                          | 2       | \$485,998.02     | 0.23%            |