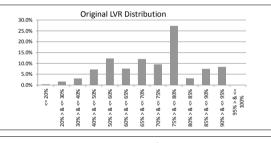

| SUMMARY                            |         | AT ISSUE         | 31-Jan-23        |
|------------------------------------|---------|------------------|------------------|
| Pool Balance                       |         | \$495,996,628.58 | \$215,229,075.74 |
| Number of Loans                    |         | 1,974            | 1,099            |
| Avg Loan Balance                   |         | \$251,264.76     | \$195,840.83     |
| Maximum Loan Balance               |         | \$742,616.96     | \$685,791.16     |
| Minimum Loan Balance               |         | \$56,180.70      | \$0.00           |
| Weighted Avg Interest Rate         |         | 3.92%            | 4.99%            |
| Weighted Avg Seasoning (mths)      |         | 43.03            | 84.42            |
| Maximum Remaining Term (mths)      |         | 353.00           | 322.00           |
| Weighted Avg Remaining Term (mths) |         | 297.68           | 258.91           |
| Maximum Current LVR                |         | 89.70%           | 200.71%          |
| Weighted Avg Current LVR           |         | 59.88%           | 50.41%           |
| ARREARS                            | # Loans | Value of loans   | % of Total Value |
| 31 Days to 60 Days                 | 2       | \$351,063.83     | 0.16%            |
| 60 > and <= 90 days                | 1       | \$193,189.87     | 0.09%            |
| 90 > days                          | 2       | \$485,998.02     | 0.23%            |