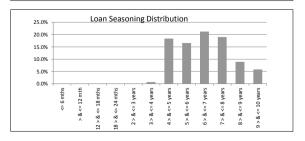

| SUMMARY                            |         | AT ISSUE         | 31-Jan-23        |
|------------------------------------|---------|------------------|------------------|
| Pool Balance                       |         | \$495,996,628.58 | \$215,229,075.74 |
| Number of Loans                    |         | 1,974            | 1,099            |
| Avg Loan Balance                   |         | \$251,264.76     | \$195,840.83     |
| Maximum Loan Balance               |         | \$742,616.96     | \$685,791.16     |
| Minimum Loan Balance               |         | \$56,180.70      | \$0.00           |
| Weighted Avg Interest Rate         |         | 3.92%            | 4.99%            |
| Weighted Avg Seasoning (mths)      |         | 43.03            | 84.42            |
| Maximum Remaining Term (mths)      |         | 353.00           | 322.00           |
| Weighted Avg Remaining Term (mths) |         | 297.68           | 258.91           |
| Maximum Current LVR                |         | 89.70%           | 200.71%          |
| Weighted Avg Current LVR           |         | 59.88%           | 50.41%           |
| ARREARS                            | # Loans | Value of loans   | % of Total Value |
| 31 Days to 60 Days                 | 2       | \$351,063.83     | 0.16%            |
| 60 > and <= 90 days                | 1       | \$193,189.87     | 0.09%            |
| 90 > days                          | 2       | \$485,998.02     | 0.23%            |