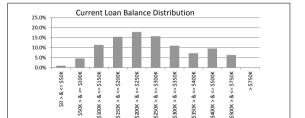

| SUMMARY                            |         | AT ISSUE         | 31-Jan-23        |
|------------------------------------|---------|------------------|------------------|
| Pool Balance                       |         | \$495,996,628.58 | \$215,229,075.74 |
| Number of Loans                    |         | 1,974            | 1,099            |
| Avg Loan Balance                   |         | \$251,264.76     | \$195,840.83     |
| Maximum Loan Balance               |         | \$742,616.96     | \$685,791.16     |
| Minimum Loan Balance               |         | \$56,180.70      | \$0.00           |
| Weighted Avg Interest Rate         |         | 3.92%            | 4.99%            |
| Weighted Avg Seasoning (mths)      |         | 43.03            | 84.42            |
| Maximum Remaining Term (mths)      |         | 353.00           | 322.00           |
| Weighted Avg Remaining Term (mths) |         | 297.68           | 258.91           |
| Maximum Current LVR                |         | 89.70%           | 200.71%          |
| Weighted Avg Current LVR           |         | 59.88%           | 50.41%           |
| ARREARS                            | # Loans | Value of loans   | % of Total Value |
| 31 Days to 60 Days                 | 2       | \$351,063.83     | 0.16%            |
| 60 > and <= 90 days                | 1       | \$193,189.87     | 0.09%            |
| 90 > days                          | 2       | \$485,998.02     | 0.23%            |