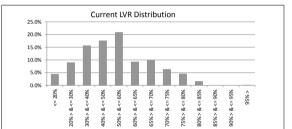

| SUMMARY                            |         | AT ISSUE         | 31-Jan-23        |
|------------------------------------|---------|------------------|------------------|
| Pool Balance                       |         | \$495,996,628.58 | \$215,229,075.74 |
| Number of Loans                    |         | 1,974            | 1,099            |
| Avg Loan Balance                   |         | \$251,264.76     | \$195,840.83     |
| Maximum Loan Balance               |         | \$742,616.96     | \$685,791.16     |
| Minimum Loan Balance               |         | \$56,180.70      | \$0.00           |
| Weighted Avg Interest Rate         |         | 3.92%            | 4.99%            |
| Weighted Avg Seasoning (mths)      |         | 43.03            | 84.42            |
| Maximum Remaining Term (mths)      |         | 353.00           | 322.00           |
| Weighted Avg Remaining Term (mths) |         | 297.68           | 258.91           |
| Maximum Current LVR                |         | 89.70%           | 200.71%          |
| Weighted Avg Current LVR           |         | 59.88%           | 50.41%           |
| ARREARS                            | # Loans | Value of loans   | % of Total Value |
| 31 Days to 60 Days                 | 2       | \$351,063.83     | 0.16%            |
| 60 > and <= 90 days                | 1       | \$193,189.87     | 0.09%            |
| 90 > days                          | 2       | \$485,998.02     | 0.23%            |