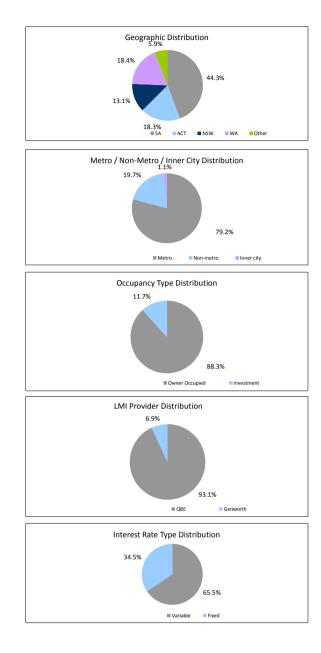

| SUMMARY                            |         | AT ISSUE         | 31-Jan-23        |
|------------------------------------|---------|------------------|------------------|
| Pool Balance                       |         | \$495,996,628.58 | \$215,229,075.74 |
| Number of Loans                    |         | 1,974            | 1,099            |
| Avg Loan Balance                   |         | \$251,264.76     | \$195,840.83     |
| Maximum Loan Balance               |         | \$742,616.96     | \$685,791.16     |
| Minimum Loan Balance               |         | \$56,180.70      | \$0.00           |
| Weighted Avg Interest Rate         |         | 3.92%            | 4.99%            |
| Weighted Avg Seasoning (mths)      |         | 43.03            | 84.42            |
| Maximum Remaining Term (mths)      |         | 353.00           | 322.00           |
| Weighted Avg Remaining Term (mths) |         | 297.68           | 258.91           |
| Maximum Current LVR                |         | 89.70%           | 200.71%          |
| Weighted Avg Current LVR           |         | 59.88%           | 50.41%           |
| ARREARS                            | # Loans | Value of loans   | % of Total Value |
| 31 Days to 60 Days                 | 2       | \$351,063.83     | 0.16%            |
| 60 > and <= 90 days                | 1       | \$193,189.87     | 0.09%            |
| 90 > days                          | 2       | \$485,998.02     | 0.23%            |