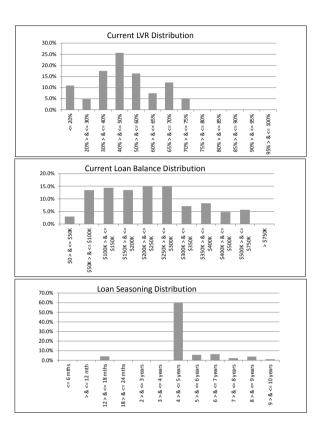

| SUMMARY                            |         | AT ISSUE         | 31-Jan-23        |
|------------------------------------|---------|------------------|------------------|
| Pool Balance                       |         | \$495,996,628.58 | \$215,229,075.74 |
| Number of Loans                    |         | 1,974            | 1,099            |
| Avg Loan Balance                   |         | \$251,264.76     | \$195,840.83     |
| Maximum Loan Balance               |         | \$742,616.96     | \$685,791.16     |
| Minimum Loan Balance               |         | \$56,180.70      | \$0.00           |
| Weighted Avg Interest Rate         |         | 3.92%            | 4.99%            |
| Weighted Avg Seasoning (mths)      |         | 43.03            | 84.42            |
| Maximum Remaining Term (mths)      |         | 353.00           | 322.00           |
| Weighted Avg Remaining Term (mths) |         | 297.68           | 258.91           |
| Maximum Current LVR                |         | 89.70%           | 200.71%          |
| Weighted Avg Current LVR           |         | 59.88%           | 50.41%           |
| ARREARS                            | # Loans | Value of loans   | % of Total Value |
| 31 Days to 60 Days                 | 2       | \$351,063.83     | 0.16%            |
| 60 > and <= 90 days                | 1       | \$193,189.87     | 0.09%            |
| 90 > days                          | 2       | \$485,998.02     | 0.23%            |