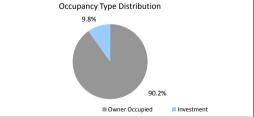

321.03<br>\$9,173,329.65<br>Balance<br>\$230,216.98<br>\$50,745.73<br>\$6.840,506.72<br>\$1,225,937.85<br>\$494,613.70<br>\$311,308.67<br>\$311,308.67<br>\$311,308.67<br>\$9,1773,329.65<br>\$9,1773,329.65<br>\$0.00<br>\$0.00<br>\$0.00<br>\$0.00       | 9.8%<br>100.0%<br>% of Balance<br>2.5%<br>0.6%<br>74.6%<br>13.4%<br>5.4%<br>0.0%<br>3.6%<br>100.0%<br>% of Balance<br>100.0%<br>0.0%<br>0.0%                                 | 6<br>62<br>Loan Count<br>1<br>1<br>46<br>7<br>3<br>3<br>0<br>4<br>62<br>Loan Count<br>62<br>Loan Count<br>62<br>0<br>0<br>0<br>0           | 9.3.<br>100.<br>% of Loan Cot<br>14.<br>14.<br>14.<br>11.<br>14.<br>10.<br>100.<br>% of Loan Cot<br>100.<br>0.<br>0.<br>0.<br>0.<br>0.<br>0.<br>0.<br>0.<br>0. |

Fixed



40.3% 100.0%

50.8% 100.0%

25 62

\$4 F

\$9,173,329.65