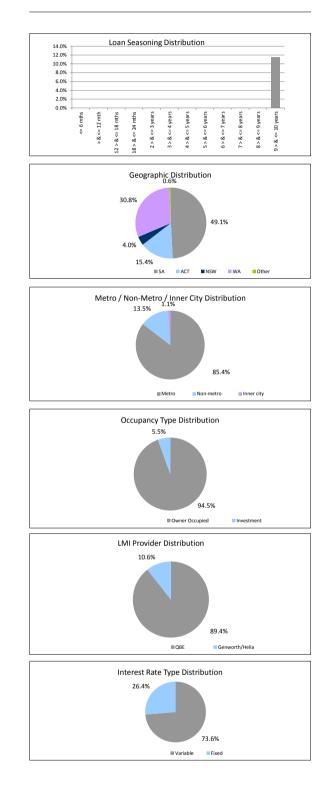

br>365<br>10<br>365<br>10<br>365<br>10<br>365<br>10<br>365<br>10<br>365<br>10<br>365<br>10<br>365<br>10<br>365<br>10<br>365<br>10<br>365<br>10<br>365<br>10<br>365<br>10<br>365<br>10<br>365<br>10<br>365<br>10<br>365<br>10<br>10<br>10<br>10<br>10<br>10<br>10<br>10<br>10<br>10 | % of Loan Co<br>94,<br>5,<br>100,<br>% of Loan Co<br>75,<br>8,<br>4,<br>6,<br>0,<br>100,<br>% of Loan Co<br>93,<br>6,<br>100,<br>% of Loan Co<br>97,<br>1,<br>0,<br>0,<br>0,<br>0,<br>0,<br>0,<br>0,<br>100,<br>% of Loan Co<br>97,<br>1,<br>0,<br>0,<br>0,<br>0,<br>100,<br>% of Loan Co<br>97,<br>1,<br>0,<br>0,<br>100,<br>% of Loan Co<br>97,<br>11,<br>0,<br>0,<br>100,<br>% of Loan Co<br>97,<br>11,<br>100,<br>% of Loan Co<br>93,<br>100,<br>% of Loan Co<br>94,<br>94,<br>94,<br>94,<br>94,<br>94,<br>94,<br>94,<br>94,<br>94, |



Please note: Stratified data excludes loans where the collateral has been sold and there is an LMI claim pending.