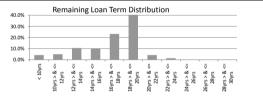

| TABLE 1                                                                         |                                        |                      |             |                          |
|---------------------------------------------------------------------------------|----------------------------------------|----------------------|-------------|--------------------------|
| Current LVR                                                                     | Balance                                | % of Balance         |             | % of Loan Count          |
| <= 20%                                                                          | \$5,492,337.89                         | 14.7%                | 167         | 45.8%                    |
| 20% > & <= 30%                                                                  | \$4,645,247.96                         | 12.4%                | 48          | 13.2%                    |
| 30% > & <= 40%                                                                  | \$5,358,221.47                         | 14.3%                | 44          | 12.1%                    |
| 40% > & <= 50%                                                                  | \$8,335,881.11                         | 22.3%                | 48          | 13.2%                    |
| 50% > & <= 60%                                                                  | \$6,988,074.78                         | 18.7%                | 34          | 9.3%                     |
| 60% > & <= 65%                                                                  | \$3,577,627.13                         | 9.6%                 | 15          | 4.1%                     |
| 65% > & <= 70%                                                                  | \$1,846,373.34                         | 4.9%                 | 6           | 1.6%                     |
| 70% > & <= 75%                                                                  | \$1,110,294.39                         | 3.0%                 | 3           | 0.8%                     |
| 75% > & <= 80%                                                                  | \$0.00                                 | 0.0%                 | 0           | 0.0%                     |
| 80% > & <= 85%                                                                  | \$0.00                                 | 0.0%                 | 0           | 0.0%                     |
| 85% > & <= 90%                                                                  | \$0.00                                 | 0.0%                 | 0           | 0.0%                     |
| 90% > & <= 95%                                                                  | \$0.00                                 | 0.0%                 | 0           | 0.0%                     |
| 95% > & <= 100%                                                                 | \$0.00                                 | 0.0%                 | 0           | 0.0%                     |
|                                                                                 | \$37,354,058.07                        | 100.0%               | 365         | 100.0%                   |
| TABLE 2                                                                         |                                        |                      |             |                          |
| Original LVR                                                                    | Balance                                | % of Balance         | Loan Count  | % of Loan Count          |
| <= 20%                                                                          | \$11,508.44                            | 0.0%                 | 3           | 0.8%                     |
| 25% > & <= 30%                                                                  | \$746,572.41                           | 2.0%                 | 14          | 3.8%                     |
| 30% > & <= 40%                                                                  | \$1,265,664.83                         | 3.4%                 | 19          | 5.2%                     |
| 40% > & <= 50%                                                                  | \$2,069,604.60                         | 5.5%                 | 32          | 8.8%                     |
| 50% > & <= 60%                                                                  | \$3,486,304.01                         | 9.3%                 | 48          | 13.2%                    |
| 60% > & <= 65%                                                                  | \$1,496,145.38                         | 4.0%                 | 23          | 6.3%                     |
| 65% > & <= 70%                                                                  | \$4,211,787.49                         | 11.3%                | 42          | 11.5%                    |
| 70% > & <= 75%                                                                  | \$3,106,102.15                         | 8.3%                 | 34          | 9.3%                     |
| 75% > & <= 80%                                                                  | \$13,951,671.20                        | 37.3%                | 101         | 27.7%                    |
| 80% > & <= 85%                                                                  | \$2,047,260.02                         | 5.5%                 | 11          | 3.0%                     |
| 85% > & <= 90%                                                                  | \$3,189,066.03                         | 8.5%                 | 21          | 5.8%                     |
| 90% > & <= 95%                                                                  | \$1,587,502.46                         | 4.2%                 | 16          | 4.4%                     |
| 95% > & <= 100%                                                                 | \$184,869.05                           | 0.5%                 | 1           | 0.3%                     |
|                                                                                 | \$37,354,058.07                        | 100.0%               | 365         | 100.0%                   |
| TABLE 3                                                                         |                                        |                      |             | _                        |
| Remaining Loan Term                                                             | Balance                                | % of Balance         |             | % of Loan Count          |
| < 10 years                                                                      | \$1,567,896.47                         | 4.2%                 | 34          | 9.3%                     |
| 10 year > & <= 12 years                                                         | \$1,839,041.51                         | 4.9%                 | 33          | 9.0%                     |
| 12 year > & <= 14 years                                                         | \$3,932,898.64                         | 10.5%                | 52          | 14.2%                    |
| 14 year > & <= 16 years                                                         | \$3,710,284.51                         | 9.9%                 | 57          | 15.6%                    |
| 16 year > & <= 18 years                                                         | \$8,666,840.42                         | 23.2%                | 82          | 22.5%                    |
| 18 year > & <= 20 years                                                         | \$15,570,215.36                        | 41.7%                | 97          | 26.6%                    |
| 20 year > & <= 22 years                                                         | \$1,567,542.18                         | 4.2%                 | 9           | 2.5%                     |
| 22 year > & <= 24 years                                                         | \$499,338.98                           | 1.3%                 | 1           | 0.3%                     |
| 24 year > & <= 26 years                                                         | \$0.00                                 | 0.0%                 | 0           | 0.0%                     |
| 26 year > & <= 28 years                                                         | \$0.00                                 | 0.0%                 | 0           | 0.0%                     |
| 28 year > & <= 30 years                                                         | \$0.00                                 | 0.0%                 | 0           | 0.0%                     |
|                                                                                 | \$37,354,058.07                        | 100.0%               | 365         | 100.0%                   |
| TABLE 4                                                                         | Delawar                                | % of Dolonoo         | 1 C         | 0/ -fl C                 |
| Current Loan Balance<br>\$0 > & <= \$50000                                      | Balance<br>\$2.083.148.02              | % of Balance<br>5.6% | Loan Count  | % of Loan Count<br>35.3% |
| \$0 > & <= \$50000<br>\$50000 > & <= \$100000                                   | \$2,083,148.02<br>\$6,555,453.42       | 5.6%<br>17.5%        | 129         | 24.4%                    |
|                                                                                 |                                        |                      | 89<br>49    |                          |
| \$100000 > & <= \$150000                                                        | \$6,080,470.59                         | 16.3%                |             | 13.4%                    |
| \$150000 > & <= \$200000                                                        | \$7,429,703.30                         | 19.9%                | 42          | 11.5%                    |
| \$200000 > & <= \$250000                                                        | \$6,869,761.30                         | 18.4%                | 31          | 8.5%                     |
| \$250000 > & <= \$300000                                                        | \$3,539,131.42                         | 9.5%                 | 13          | 3.6%                     |
|                                                                                 | \$2,284,983.69                         | 6.1%                 | 7           | 1.9%                     |
| \$300000 > & <= \$350000                                                        |                                        |                      |             | 0.0%                     |
| \$350000 > & <= \$400000                                                        | \$0.00                                 | 0.0%                 | 0           |                          |
| \$350000 > & <= \$400000<br>\$400000 > & <= \$450000                            | \$0.00<br>\$431,543.20                 | 1.2%                 | 1           | 0.3%                     |
| \$350000 > & <= \$400000<br>\$400000 > & <= \$450000<br>\$450000 > & <= \$50000 | \$0.00<br>\$431,543.20<br>\$993,991.49 | 1.2%<br>2.7%         | 1           | 0.3%                     |
| \$350000 > & <= \$400000<br>\$400000 > & <= \$450000                            | \$0.00<br>\$431,543.20                 | 1.2%                 | 1<br>2<br>2 | 0.3%                     |
| \$350000 > & <= \$400000<br>\$400000 > & <= \$450000<br>\$450000 > & <= \$50000 | \$0.00<br>\$431,543.20<br>\$993,991.49 | 1.2%<br>2.7%         | 1           | 0.5%<br>0.5%<br>0.5%     |