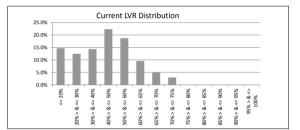

| TABLE 1                                                                         |                                        |                      |             |                          |
|---------------------------------------------------------------------------------|----------------------------------------|----------------------|-------------|--------------------------|
| Current LVR                                                                     | Balance                                | % of Balance         |             | % of Loan Count          |
| <= 20%                                                                          | \$5,492,337.89                         | 14.7%                | 167         | 45.8%                    |
| 20% > & <= 30%                                                                  | \$4,645,247.96                         | 12.4%                | 48          | 13.2%                    |
| 30% > & <= 40%                                                                  | \$5,358,221.47                         | 14.3%                | 44          | 12.1%                    |
| 40% > & <= 50%                                                                  | \$8,335,881.11                         | 22.3%                | 48          | 13.2%                    |
| 50% > & <= 60%                                                                  | \$6,988,074.78                         | 18.7%                | 34          | 9.3%                     |
| 60% > & <= 65%                                                                  | \$3,577,627.13                         | 9.6%                 | 15          | 4.1%                     |
| 65% > & <= 70%                                                                  | \$1,846,373.34                         | 4.9%                 | 6           | 1.6%                     |
| 70% > & <= 75%                                                                  | \$1,110,294.39                         | 3.0%                 | 3           | 0.8%                     |
| 75% > & <= 80%                                                                  | \$0.00                                 | 0.0%                 | 0           | 0.0%                     |
| 80% > & <= 85%                                                                  | \$0.00                                 | 0.0%                 | 0           | 0.0%                     |
| 85% > & <= 90%                                                                  | \$0.00                                 | 0.0%                 | 0           | 0.0%                     |
| 90% > & <= 95%                                                                  | \$0.00                                 | 0.0%                 | 0           | 0.0%                     |
| 95% > & <= 100%                                                                 | \$0.00                                 | 0.0%                 | 0           | 0.0%                     |
|                                                                                 | \$37,354,058.07                        | 100.0%               | 365         | 100.0%                   |
| TABLE 2                                                                         |                                        |                      |             |                          |
| Original LVR                                                                    | Balance                                | % of Balance         | Loan Count  | % of Loan Count          |
| <= 20%                                                                          | \$11,508.44                            | 0.0%                 | 3           | 0.8%                     |
| 25% > & <= 30%                                                                  | \$746,572.41                           | 2.0%                 | 14          | 3.8%                     |
| 30% > & <= 40%                                                                  | \$1,265,664.83                         | 3.4%                 | 19          | 5.2%                     |
| 40% > & <= 50%                                                                  | \$2,069,604.60                         | 5.5%                 | 32          | 8.8%                     |
| 50% > & <= 60%                                                                  | \$3,486,304.01                         | 9.3%                 | 48          | 13.2%                    |
| 60% > & <= 65%                                                                  | \$1,496,145.38                         | 4.0%                 | 23          | 6.3%                     |
| 65% > & <= 70%                                                                  | \$4,211,787.49                         | 11.3%                | 42          | 11.5%                    |
| 70% > & <= 75%                                                                  | \$3,106,102.15                         | 8.3%                 | 34          | 9.3%                     |
| 75% > & <= 80%                                                                  | \$13,951,671.20                        | 37.3%                | 101         | 27.7%                    |
| 80% > & <= 85%                                                                  | \$2,047,260.02                         | 5.5%                 | 11          | 3.0%                     |
| 85% > & <= 90%                                                                  | \$3,189,066.03                         | 8.5%                 | 21          | 5.8%                     |
| 90% > & <= 95%                                                                  | \$1,587,502.46                         | 4.2%                 | 16          | 4.4%                     |
| 95% > & <= 100%                                                                 | \$184,869.05                           | 0.5%                 | 1           | 0.3%                     |
|                                                                                 | \$37,354,058.07                        | 100.0%               | 365         | 100.0%                   |
| TABLE 3                                                                         |                                        |                      |             | _                        |
| Remaining Loan Term                                                             | Balance                                | % of Balance         |             | % of Loan Count          |
| < 10 years                                                                      | \$1,567,896.47                         | 4.2%                 | 34          | 9.3%                     |
| 10 year > & <= 12 years                                                         | \$1,839,041.51                         | 4.9%                 | 33          | 9.0%                     |
| 12 year > & <= 14 years                                                         | \$3,932,898.64                         | 10.5%                | 52          | 14.2%                    |
| 14 year > & <= 16 years                                                         | \$3,710,284.51                         | 9.9%                 | 57          | 15.6%                    |
| 16 year > & <= 18 years                                                         | \$8,666,840.42                         | 23.2%                | 82          | 22.5%                    |
| 18 year > & <= 20 years                                                         | \$15,570,215.36                        | 41.7%                | 97          | 26.6%                    |
| 20 year > & <= 22 years                                                         | \$1,567,542.18                         | 4.2%                 | 9           | 2.5%                     |
| 22 year > & <= 24 years                                                         | \$499,338.98                           | 1.3%                 | 1           | 0.3%                     |
| 24 year > & <= 26 years                                                         | \$0.00                                 | 0.0%                 | 0           | 0.0%                     |
| 26 year > & <= 28 years                                                         | \$0.00                                 | 0.0%                 | 0           | 0.0%                     |
| 28 year > & <= 30 years                                                         | \$0.00                                 | 0.0%                 | 0           | 0.0%                     |
|                                                                                 | \$37,354,058.07                        | 100.0%               | 365         | 100.0%                   |
| TABLE 4                                                                         | Delawar                                | % of Dolonoo         | 1 C         | 0/ -fl C                 |
| Current Loan Balance<br>\$0 > & <= \$50000                                      | Balance<br>\$2.083.148.02              | % of Balance<br>5.6% | Loan Count  | % of Loan Count<br>35.3% |
| \$0 > & <= \$50000<br>\$50000 > & <= \$100000                                   | \$2,083,148.02<br>\$6,555,453.42       | 5.6%<br>17.5%        | 129         | 24.4%                    |
|                                                                                 |                                        |                      | 89<br>49    |                          |
| \$100000 > & <= \$150000                                                        | \$6,080,470.59                         | 16.3%                |             | 13.4%                    |
| \$150000 > & <= \$200000                                                        | \$7,429,703.30                         | 19.9%                | 42          | 11.5%                    |
| \$200000 > & <= \$250000                                                        | \$6,869,761.30                         | 18.4%                | 31          | 8.5%                     |
| \$250000 > & <= \$300000                                                        | \$3,539,131.42                         | 9.5%                 | 13          | 3.6%                     |
|                                                                                 | \$2,284,983.69                         | 6.1%                 | 7           | 1.9%                     |
| \$300000 > & <= \$350000                                                        |                                        |                      |             | 0.0%                     |
| \$350000 > & <= \$400000                                                        | \$0.00                                 | 0.0%                 | 0           |                          |
| \$350000 > & <= \$400000<br>\$400000 > & <= \$450000                            | \$0.00<br>\$431,543.20                 | 1.2%                 | 1           | 0.3%                     |
| \$350000 > & <= \$400000<br>\$400000 > & <= \$450000<br>\$450000 > & <= \$50000 | \$0.00<br>\$431,543.20<br>\$993,991.49 | 1.2%<br>2.7%         | 1           | 0.3%                     |
| \$350000 > & <= \$400000<br>\$400000 > & <= \$450000                            | \$0.00<br>\$431,543.20                 | 1.2%                 | 1<br>2<br>2 | 0.3%                     |
| \$350000 > & <= \$400000<br>\$400000 > & <= \$450000<br>\$450000 > & <= \$50000 | \$0.00<br>\$431,543.20<br>\$993,991.49 | 1.2%<br>2.7%         | 1           | 0.5%<br>0.5%<br>0.5%     |