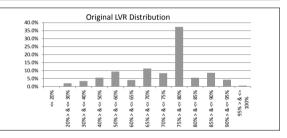

| TABLE 1                                                                         |                                        |                      |             |                          |
|---------------------------------------------------------------------------------|----------------------------------------|----------------------|-------------|--------------------------|
| Current LVR                                                                     | Balance                                | % of Balance         |             | % of Loan Count          |
| <= 20%                                                                          | \$5,492,337.89                         | 14.7%                | 167         | 45.8%                    |
| 20% > & <= 30%                                                                  | \$4,645,247.96                         | 12.4%                | 48          | 13.2%                    |
| 30% > & <= 40%                                                                  | \$5,358,221.47                         | 14.3%                | 44          | 12.1%                    |
| 40% > & <= 50%                                                                  | \$8,335,881.11                         | 22.3%                | 48          | 13.2%                    |
| 50% > & <= 60%                                                                  | \$6,988,074.78                         | 18.7%                | 34          | 9.3%                     |
| 60% > & <= 65%                                                                  | \$3,577,627.13                         | 9.6%                 | 15          | 4.1%                     |
| 65% > & <= 70%                                                                  | \$1,846,373.34                         | 4.9%                 | 6           | 1.6%                     |
| 70% > & <= 75%                                                                  | \$1,110,294.39                         | 3.0%                 | 3           | 0.8%                     |
| 75% > & <= 80%                                                                  | \$0.00                                 | 0.0%                 | 0           | 0.0%                     |
| 80% > & <= 85%                                                                  | \$0.00                                 | 0.0%                 | 0           | 0.0%                     |
| 85% > & <= 90%                                                                  | \$0.00                                 | 0.0%                 | 0           | 0.0%                     |
| 90% > & <= 95%                                                                  | \$0.00                                 | 0.0%                 | 0           | 0.0%                     |
| 95% > & <= 100%                                                                 | \$0.00                                 | 0.0%                 | 0           | 0.0%                     |
|                                                                                 | \$37,354,058.07                        | 100.0%               | 365         | 100.0%                   |
| TABLE 2                                                                         |                                        |                      |             |                          |
| Original LVR                                                                    | Balance                                | % of Balance         | Loan Count  | % of Loan Count          |
| <= 20%                                                                          | \$11,508.44                            | 0.0%                 | 3           | 0.8%                     |
| 25% > & <= 30%                                                                  | \$746,572.41                           | 2.0%                 | 14          | 3.8%                     |
| 30% > & <= 40%                                                                  | \$1,265,664.83                         | 3.4%                 | 19          | 5.2%                     |
| 40% > & <= 50%                                                                  | \$2,069,604.60                         | 5.5%                 | 32          | 8.8%                     |
| 50% > & <= 60%                                                                  | \$3,486,304.01                         | 9.3%                 | 48          | 13.2%                    |
| 60% > & <= 65%                                                                  | \$1,496,145.38                         | 4.0%                 | 23          | 6.3%                     |
| 65% > & <= 70%                                                                  | \$4,211,787.49                         | 11.3%                | 42          | 11.5%                    |
| 70% > & <= 75%                                                                  | \$3,106,102.15                         | 8.3%                 | 34          | 9.3%                     |
| 75% > & <= 80%                                                                  | \$13,951,671.20                        | 37.3%                | 101         | 27.7%                    |
| 80% > & <= 85%                                                                  | \$2,047,260.02                         | 5.5%                 | 11          | 3.0%                     |
| 85% > & <= 90%                                                                  | \$3,189,066.03                         | 8.5%                 | 21          | 5.8%                     |
| 90% > & <= 95%                                                                  | \$1,587,502.46                         | 4.2%                 | 16          | 4.4%                     |
| 95% > & <= 100%                                                                 | \$184,869.05                           | 0.5%                 | 1           | 0.3%                     |
|                                                                                 | \$37,354,058.07                        | 100.0%               | 365         | 100.0%                   |
| TABLE 3                                                                         |                                        |                      |             | _                        |
| Remaining Loan Term                                                             | Balance                                | % of Balance         |             | % of Loan Count          |
| < 10 years                                                                      | \$1,567,896.47                         | 4.2%                 | 34          | 9.3%                     |
| 10 year > & <= 12 years                                                         | \$1,839,041.51                         | 4.9%                 | 33          | 9.0%                     |
| 12 year > & <= 14 years                                                         | \$3,932,898.64                         | 10.5%                | 52          | 14.2%                    |
| 14 year > & <= 16 years                                                         | \$3,710,284.51                         | 9.9%                 | 57          | 15.6%                    |
| 16 year > & <= 18 years                                                         | \$8,666,840.42                         | 23.2%                | 82          | 22.5%                    |
| 18 year > & <= 20 years                                                         | \$15,570,215.36                        | 41.7%                | 97          | 26.6%                    |
| 20 year > & <= 22 years                                                         | \$1,567,542.18                         | 4.2%                 | 9           | 2.5%                     |
| 22 year > & <= 24 years                                                         | \$499,338.98                           | 1.3%                 | 1           | 0.3%                     |
| 24 year > & <= 26 years                                                         | \$0.00                                 | 0.0%                 | 0           | 0.0%                     |
| 26 year > & <= 28 years                                                         | \$0.00                                 | 0.0%                 | 0           | 0.0%                     |
| 28 year > & <= 30 years                                                         | \$0.00                                 | 0.0%                 | 0           | 0.0%                     |
|                                                                                 | \$37,354,058.07                        | 100.0%               | 365         | 100.0%                   |
| TABLE 4                                                                         | Delawar                                | % of Dolonoo         | 1 C         | 0/ -fl C                 |
| Current Loan Balance<br>\$0 > & <= \$50000                                      | Balance<br>\$2.083.148.02              | % of Balance<br>5.6% | Loan Count  | % of Loan Count<br>35.3% |
| \$0 > & <= \$50000<br>\$50000 > & <= \$100000                                   | \$2,083,148.02<br>\$6,555,453.42       | 5.6%<br>17.5%        | 129         | 24.4%                    |
|                                                                                 |                                        |                      | 89<br>49    |                          |
| \$100000 > & <= \$150000                                                        | \$6,080,470.59                         | 16.3%                |             | 13.4%                    |
| \$150000 > & <= \$200000                                                        | \$7,429,703.30                         | 19.9%                | 42          | 11.5%                    |
| \$200000 > & <= \$250000                                                        | \$6,869,761.30                         | 18.4%                | 31          | 8.5%                     |
| \$250000 > & <= \$300000                                                        | \$3,539,131.42                         | 9.5%                 | 13          | 3.6%                     |
|                                                                                 | \$2,284,983.69                         | 6.1%                 | 7           | 1.9%                     |
| \$300000 > & <= \$350000                                                        |                                        |                      |             | 0.0%                     |
| \$350000 > & <= \$400000                                                        | \$0.00                                 | 0.0%                 | 0           |                          |
| \$350000 > & <= \$400000<br>\$400000 > & <= \$450000                            | \$0.00<br>\$431,543.20                 | 1.2%                 | 1           | 0.3%                     |
| \$350000 > & <= \$400000<br>\$400000 > & <= \$450000<br>\$450000 > & <= \$50000 | \$0.00<br>\$431,543.20<br>\$993,991.49 | 1.2%<br>2.7%         | 1           | 0.3%                     |
| \$350000 > & <= \$400000<br>\$400000 > & <= \$450000                            | \$0.00<br>\$431,543.20                 | 1.2%                 | 1<br>2<br>2 | 0.3%                     |
| \$350000 > & <= \$400000<br>\$400000 > & <= \$450000<br>\$450000 > & <= \$50000 | \$0.00<br>\$431,543.20<br>\$993,991.49 | 1.2%<br>2.7%         | 1           | 0.5%<br>0.5%<br>0.5%     |