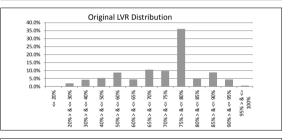

| SUMMARY                            |         | AT ISSUE         | 31-Aug-22        |
|------------------------------------|---------|------------------|------------------|
| Pool Balance                       |         | \$293,998,056.99 | \$49,947,819.74  |
| Number of Loans                    |         | 1,391            | 437              |
| Avg Loan Balance                   |         | \$211,357.34     | \$114,297.07     |
| Maximum Loan Balance               |         | \$671,787.60     | \$585,441.14     |
| Minimum Loan Balance               |         | \$47,506.58      | \$0.00           |
| Weighted Avg Interest Rate         |         | 5.34%            | 4.63%            |
| Weighted Avg Seasoning (mths)      |         | 44.6             | 134.9            |
| Maximum Remaining Term (mths)      |         | 356.00           | 283.00           |
| Weighted Avg Remaining Term (mths) |         | 301.00           | 213.93           |
| Maximum Current LVR                |         | 88.01%           | 75.14%           |
| Weighted Avg Current LVR           |         | 59.53%           | 44.08%           |
| ARREARS                            | # Loans | Value of loans   | % of Total Value |
| 31 Days to 60 Days                 | 0       | \$0.00           | 0.00%            |
| 60 > and <= 90 days                | 0       | \$0.00           | 0.00%            |
| 90 > days                          | 1       | \$454,722.60     | 0.91%            |