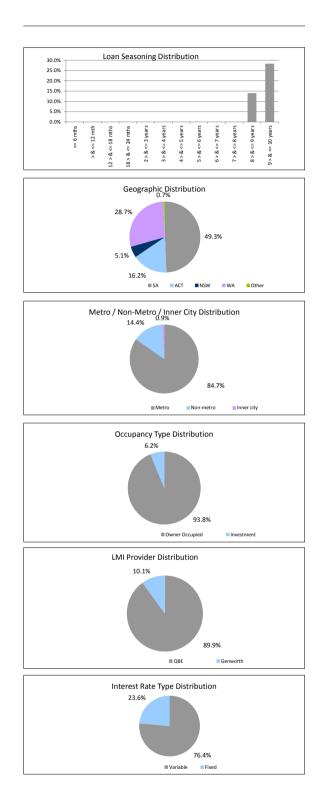

| SUMMARY                            |         | AT ISSUE         | 31-Aug-22        |
|------------------------------------|---------|------------------|------------------|
| Pool Balance                       |         | \$293,998,056.99 | \$49,947,819.74  |
| Number of Loans                    |         | 1,391            | 437              |
| Avg Loan Balance                   |         | \$211,357.34     | \$114,297.07     |
| Maximum Loan Balance               |         | \$671,787.60     | \$585,441.14     |
| Minimum Loan Balance               |         | \$47,506.58      | \$0.00           |
| Weighted Avg Interest Rate         |         | 5.34%            | 4.63%            |
| Weighted Avg Seasoning (mths)      |         | 44.6             | 134.9            |
| Maximum Remaining Term (mths)      |         | 356.00           | 283.00           |
| Weighted Avg Remaining Term (mths) |         | 301.00           | 213.93           |
| Maximum Current LVR                |         | 88.01%           | 75.14%           |
| Weighted Avg Current LVR           |         | 59.53%           | 44.08%           |
| ARREARS                            | # Loans | Value of loans   | % of Total Value |
| 31 Days to 60 Days                 | 0       | \$0.00           | 0.00%            |
| 60 > and <= 90 days                | 0       | \$0.00           | 0.00%            |
| 90 > days                          | 1       | \$454,722.60     | 0.91%            |