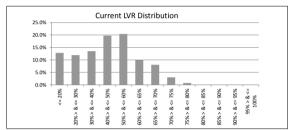

| SUMMARY                            |         | AT ISSUE         | 31-Aug-22        |
|------------------------------------|---------|------------------|------------------|
| Pool Balance                       |         | \$293,998,056.99 | \$49,947,819.74  |
| Number of Loans                    |         | 1,391            | 437              |
| Avg Loan Balance                   |         | \$211,357.34     | \$114,297.07     |
| Maximum Loan Balance               |         | \$671,787.60     | \$585,441.14     |
| Minimum Loan Balance               |         | \$47,506.58      | \$0.00           |
| Weighted Avg Interest Rate         |         | 5.34%            | 4.63%            |
| Weighted Avg Seasoning (mths)      |         | 44.6             | 134.9            |
| Maximum Remaining Term (mths)      |         | 356.00           | 283.00           |
| Weighted Avg Remaining Term (mths) |         | 301.00           | 213.93           |
| Maximum Current LVR                |         | 88.01%           | 75.14%           |
| Weighted Avg Current LVR           |         | 59.53%           | 44.08%           |
| ARREARS                            | # Loans | Value of loans   | % of Total Value |
| 31 Days to 60 Days                 | 0       | \$0.00           | 0.00%            |
| 60 > and <= 90 days                | 0       | \$0.00           | 0.00%            |
| 90 > days                          | 1       | \$454,722.60     | 0.91%            |