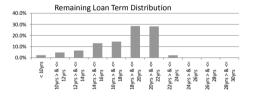

| SUMMARY                            |         | AT ISSUE         | 31-Aug-22        |
|------------------------------------|---------|------------------|------------------|
| Pool Balance                       |         | \$293,998,056.99 | \$49,947,819.74  |
| Number of Loans                    |         | 1,391            | 437              |
| Avg Loan Balance                   |         | \$211,357.34     | \$114,297.07     |
| Maximum Loan Balance               |         | \$671,787.60     | \$585,441.14     |
| Minimum Loan Balance               |         | \$47,506.58      | \$0.00           |
| Weighted Avg Interest Rate         |         | 5.34%            | 4.63%            |
| Weighted Avg Seasoning (mths)      |         | 44.6             | 134.9            |
| Maximum Remaining Term (mths)      |         | 356.00           | 283.00           |
| Weighted Avg Remaining Term (mths) |         | 301.00           | 213.93           |
| Maximum Current LVR                |         | 88.01%           | 75.14%           |
| Weighted Avg Current LVR           |         | 59.53%           | 44.08%           |
| ARREARS                            | # Loans | Value of loans   | % of Total Value |
| 31 Days to 60 Days                 | 0       | \$0.00           | 0.00%            |
| 60 > and <= 90 days                | 0       | \$0.00           | 0.00%            |
| 90 > days                          | 1       | \$454,722.60     | 0.91%            |