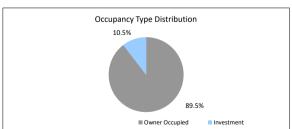

|       |
| %   |       | _              |                                         |       |
| %   | _     | _              |                                         |       |
| %   |       | _              |                                         |       |
| %   |       |                |                                         |       |
| 30% | % % % | 75%            | % % % % % % % % % % % % % % % % % % % % | = 95% |
| U U | 1 1 1 | U U U          | 0 0 0                                   | = 10  |
|     | ত ত ত | ত ত ত          | જ જ જ                                   | ∞ Y   |
| ∞8  |       |                | ^ ^ ^                                   | ۸ ۰۰۰ |
|     | 30% > | 65% ><br>65% > | 75% > 80% > 85% >                       | 90% > |