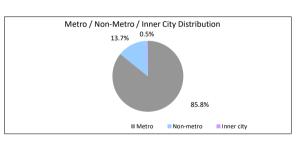

|       |
| %   |       | _              |                                         |       |
| %   | _     | _              |                                         |       |
| %   |       | _              |                                         |       |
| %   |       |                |                                         |       |
| 30% | % % % | 75%            | % % % % % % % % % % % % % % % % % % % % | = 95% |
| U U | 1 1 1 | U U U          | 0 0 0                                   | = 10  |
|     | ত ত ত | ত ত ত          | જ જ જ                                   | ∞ Y   |
| ∞8  |       |                | ^ ^ ^                                   | ۸ ۰۰۰ |
|     | 30% > | 65% ><br>65% > | 75% > 80% > 85% >                       | 90% > |