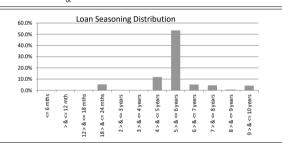

| TABLE 5           |                  |              |            |                 |
|-------------------|------------------|--------------|------------|-----------------|
| Loan Seasoning    | Balance          | % of Balance | Loan Count | % of Loan Count |
| <= 6 mths         | \$0.00           | 0.0%         | 0          | 0.0%            |
| > & <= 12 mth     | \$0.00           | 0.0%         | 0          | 0.0%            |
| 12 > & <= 18 mths | \$0.00           | 0.0%         | 0          | 0.0%            |
| 18 > & <= 24 mths | \$0.00           | 0.0%         | 0          | 0.0%            |
| 2 > & <= 3 years  | \$0.00           | 0.0%         | 0          | 0.0%            |
| 3 > & <= 4 years  | \$0.00           | 0.0%         | 0          | 0.0%            |
| 4 > & <= 5 years  | \$5,046,971.02   | 2.8%         | 24         | 2.5%            |
| 5 > & <= 6 years  | \$32,550,915.96  | 18.2%        | 152        | 15.7%           |
| 6 > & <= 7 years  | \$34,415,629.60  | 19.2%        | 179        | 18.5%           |
| 7 > & <= 8 years  | \$41,135,683.33  | 22.9%        | 213        | 22.0%           |
| 8 > & <= 9 years  | \$29,156,096.12  | 16.3%        | 157        | 16.2%           |
| 9 > & <= 10 years | \$14,996,090.85  | 8.4%         | 89         | 9.2%            |
| > 10 years        | \$22,019,566.63  | 12.3%        | 153        | 15.8%           |
|                   | \$179,320,953.51 | 100.0%       | 967        | 100.0%          |