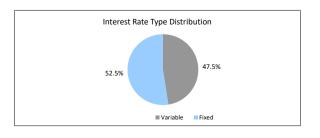

|       |
| %   |       | _              |                                         |       |
| %   | _     | _              |                                         |       |
| %   |       | _              |                                         |       |
| %   |       |                |                                         |       |
| 30% | % % % | 75%            | % % % % % % % % % % % % % % % % % % % % | = 95% |
| U U | 1 1 1 | U U U          | 0 0 0                                   | = 10  |
|     | ত ত ত | ত ত ত          | જ જ જ                                   | ∞ Y   |
| ∞8  |       |                | ^ ^ ^                                   | ۸ ۰۰۰ |
|     | 30% > | 65% ><br>65% > | 75% > 80% > 85% >                       | 90% > |