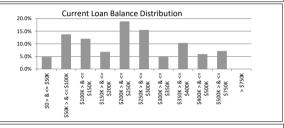

| Current Loan Balance     | Balance          | % of Balance | Loan Count | % of Loan Count |
|--------------------------|------------------|--------------|------------|-----------------|
| \$0 > & <= \$50000       | \$1,726,743.73   | 1.0%         | 104        | 10.8%           |
| \$50000 > & <= \$100000  | \$10,690,875.95  | 6.0%         | 139        | 14.4%           |
| \$100000 > & <= \$150000 | \$20,844,085.69  | 11.6%        | 167        | 17.3%           |
| \$150000 > & <= \$200000 | \$30,127,232.69  | 16.8%        | 171        | 17.7%           |
| \$200000 > & <= \$250000 | \$31,499,048.68  | 17.6%        | 141        | 14.6%           |
| \$250000 > & <= \$300000 | \$27,113,558.43  | 15.1%        | 100        | 10.3%           |
| \$300000 > & <= \$350000 | \$18,979,930.57  | 10.6%        | 59         | 6.1%            |
| \$350000 > & <= \$400000 | \$13,211,550.66  | 7.4%         | 35         | 3.6%            |
| \$400000 > & <= \$450000 | \$6,323,685.08   | 3.5%         | 15         | 1.6%            |
| \$450000 > & <= \$500000 | \$8,102,215.94   | 4.5%         | 17         | 1.8%            |
| \$500000 > & <= \$750000 | \$10,702,026.09  | 6.0%         | 19         | 2.0%            |
| > \$750,000              | \$0.00           | 0.0%         | 0          | 0.0%            |
|                          | \$179,320,953.51 | 100.0%       | 967        | 100.0%          |