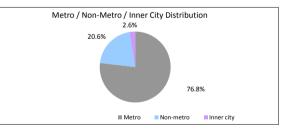

| 100.0%<br>0.0%<br>0.0%<br>0.0%<br>100.0%                             |
| TABLE 9           Arrears           <=0 days                                 | Balance \$18,496,856,70 \$0.00 \$0.00 \$0.00 \$0.00 \$0.00 \$18,486,856,70 Balance \$15,074,929.05 | 100.0%<br>0.0%<br>0.0%<br>0.0%<br>100.0%<br>% of Balance<br>81.5% | 97<br>0<br>0<br>0<br>0                | 100.0%<br>0.0%<br>0.0%<br>0.0%<br>100.0%<br>% of Loan Count<br>80.4% |
| TABLE 9           Arrears           <=0 days                                 | Balance                                                                                            | 100.0%<br>0.0%<br>0.0%<br>0.0%<br>100.0%<br>% of Balance          | 97<br>0<br>0<br>0<br>97<br>Loan Count | 100.0%<br>0.0%<br>0.0%<br>0.0%<br>100.0%                             |