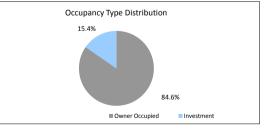

## The Barton Series 2019-1 Trust

Investor Reporting

| Payment Date<br>Collections Period ending |                      | 17-Feb-21<br>31-Jan-21           |                          |                        |                                               |                              |               |                           |                          |           |
|-------------------------------------------|----------------------|----------------------------------|--------------------------|------------------------|-----------------------------------------------|------------------------------|---------------|---------------------------|--------------------------|-----------|
| NOTE SUMMARY (FOLLOWING PAYMEN            | IT DAY DISTRIBUTION) |                                  |                          |                        |                                               |                              |               |                           |                          | -         |
| Class                                     | S&P/Fitch<br>Rating  | Initial Invested<br>Amount (A\$) | Invested<br>Amount (A\$) | Stated<br>Amount (A\$) | Note Factor<br>(current<br>distribution date) | Current<br>Distribution Date | Interest Rate | Original<br>Subordination | Current<br>Subordination |           |
| A-1                                       | AAA(sf)/AAAsf        | 460,000,000.00                   | 328,949,981.94           | 328,949,981.94         | 71.51%                                        | 17/02/2021                   | 1.21%         | 8.00%                     | 10.84%                   | AU3FN0051 |
| A-2                                       | AAA(sf)/AAAsf        | 18,500,000.00                    | 18,500,000.00            | 18,500,000.00          | 100.00%                                       | 17/02/2021                   | 1.46%         | 4.30%                     | 5.83%                    | AU3FN0051 |
| AB                                        | AAA(sf)/NR           | 7,500,000.00                     | 7,500,000.00             | 7,500,000.00           | 100.00%                                       | 17/02/2021                   | 1.61%         | 2.80%                     | 3.79%                    | AU3FN0051 |
| В                                         | AA+(sf)/NR           | 8,250,000.00                     | 8,250,000.00             | 8,250,000.00           | 100.00%                                       | 17/02/2021                   | 1.86%         | 1.15%                     | 1.56%                    | AU3FN0051 |
| С                                         | A+(sf)/NR            | 4,500,000.00                     | 4,500,000.00             | 4,500,000.00           | 100.00%                                       | 17/02/2021                   | 2.51%         | 0.25%                     | 0.34%                    | AU3FN0051 |
| D                                         | NR/NR                | 1,250,000.00                     | 1,250,000.00             | 1,250,000.00           | 100.00%                                       | 17/02/2021                   | 5.81%         | N/A                       | N/A                      | AU3FN0051 |
| SUMMARY                                   |                      | AT ISSUE                         | 31-Jan-21                |                        |                                               |                              |               |                           |                          | _         |
| Pool Balance                              |                      | \$495,996,628.58                 | \$366,021,807.48         |                        |                                               |                              |               |                           |                          |           |