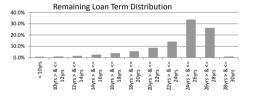

| Pool Balance                       | \$495,996,628.58 | \$366,021,807.48 |                  |
|------------------------------------|------------------|------------------|------------------|
| Number of Loans                    |                  | 1,974            | 1,596            |
| Avg Loan Balance                   |                  | \$251,264.76     | \$229,336.97     |
| Maximum Loan Balance               |                  | \$742,616.96     | \$733,236.08     |
| Minimum Loan Balance               |                  | \$56,180.70      | \$0.00           |
| Weighted Avg Interest Rate         |                  | 3.92%            | 3.37%            |
| Weighted Avg Seasoning (mths)      |                  | 43.03            | 59.43            |
| Maximum Remaining Term (mths)      |                  | 353.00           | 346.00           |
| Weighted Avg Remaining Term (mths) |                  | 297.68           | 282.37           |
| Maximum Current LVR                |                  | 89.70%           | 93.57%           |
| Weighted Avg Current LVR           |                  | 59.88%           | 56.84%           |
| ARREARS                            | # Loans          | Value of loans   | % of Total Value |
| 31 Days to 60 Days                 | 0                | \$0.00           | 0.00%            |
| 60 > and <= 90 days                | 0                | \$0.00           | 0.00%            |
| 90 > davs                          | 2                | \$525,730,33     | 0.14%            |