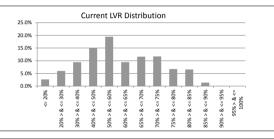

| Pool Balance                       | \$495,996,628.58 | \$366,021,807.48 |                  |
|------------------------------------|------------------|------------------|------------------|
| Number of Loans                    |                  | 1,974            | 1,596            |
| Avg Loan Balance                   |                  | \$251,264.76     | \$229,336.97     |
| Maximum Loan Balance               |                  | \$742,616.96     | \$733,236.08     |
| Minimum Loan Balance               |                  | \$56,180.70      | \$0.00           |
| Weighted Avg Interest Rate         |                  | 3.92%            | 3.37%            |
| Weighted Avg Seasoning (mths)      |                  | 43.03            | 59.43            |
| Maximum Remaining Term (mths)      |                  | 353.00           | 346.00           |
| Weighted Avg Remaining Term (mths) |                  | 297.68           | 282.37           |
| Maximum Current LVR                |                  | 89.70%           | 93.57%           |
| Weighted Avg Current LVR           |                  | 59.88%           | 56.84%           |
| ARREARS                            | # Loans          | Value of loans   | % of Total Value |
| 31 Days to 60 Days                 | 0                | \$0.00           | 0.00%            |
| 60 > and <= 90 days                | 0                | \$0.00           | 0.00%            |
| 90 > davs                          | 2                | \$525,730,33     | 0.14%            |