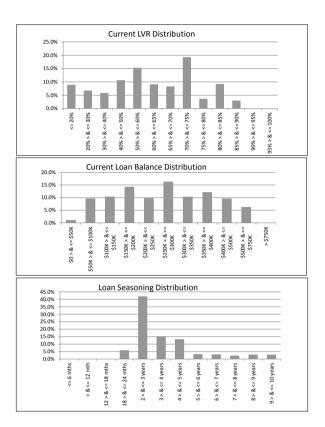

| Pool Balance                       | \$495,996,628.58 | \$366,021,807.48 |                  |
|------------------------------------|------------------|------------------|------------------|
| Number of Loans                    |                  | 1,974            | 1,596            |
| Avg Loan Balance                   |                  | \$251,264.76     | \$229,336.97     |
| Maximum Loan Balance               |                  | \$742,616.96     | \$733,236.08     |
| Minimum Loan Balance               |                  | \$56,180.70      | \$0.00           |
| Weighted Avg Interest Rate         |                  | 3.92%            | 3.37%            |
| Weighted Avg Seasoning (mths)      |                  | 43.03            | 59.43            |
| Maximum Remaining Term (mths)      |                  | 353.00           | 346.00           |
| Weighted Avg Remaining Term (mths) |                  | 297.68           | 282.37           |
| Maximum Current LVR                |                  | 89.70%           | 93.57%           |
| Weighted Avg Current LVR           |                  | 59.88%           | 56.84%           |
| ARREARS                            | # Loans          | Value of loans   | % of Total Value |
| 31 Days to 60 Days                 | 0                | \$0.00           | 0.00%            |
| 60 > and <= 90 days                | 0                | \$0.00           | 0.00%            |
| 90 > davs                          | 2                | \$525,730,33     | 0.14%            |