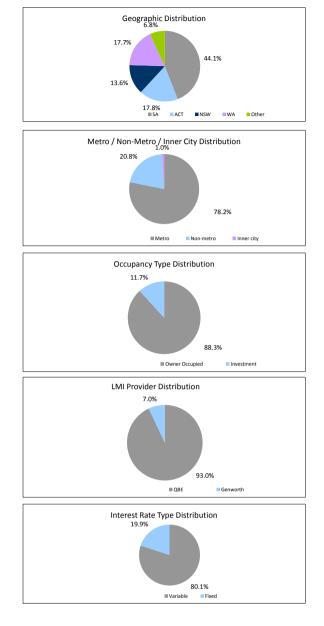

insurers Ioss covered by excess spread | Balance<br>3.29%<br>Impacted (#)<br>0<br>Balance<br>\$0.00<br>\$0.00<br>\$0.00<br>\$0.00 | 100.0%<br>Loan Count<br>305<br>Impacted (%)<br>0.00%<br>Loan Count<br>0<br>0<br>0<br>0 | Impacted (\$)      | 100.0%                   |
| TABLE 15 Weighted Ave Interest Rate Fixed Interest Rate TABLE 16 COVID-19 Impacted Loan TABLE 16 Foreclosure, Claims and Losses (cumulative) Properties foreclosed Claims submitted to mortgage insurers Claims paid by mortgage insurers                                                                | Balance<br>3.29%<br>Impacted (#)<br>0<br>Balance<br>\$0.00<br>\$0.00<br>\$0.00           | 100.0%<br>Loan Count<br>305<br>Impacted (%)<br>0.00%<br>Loan Count<br>0<br>0<br>0      | Impacted (\$)      | 100.0%                   |



Please note: Stratified data excludes loans where the collateral has been sold and there is an LMI claim pending.

## The Barton Series 2019-1 Trust Representative Pool

| Collections Period ending                                                    |                                                                                                    | 31-Jan-21                                                         |                                       |                                                                      |
|------------------------------------------------------------------------------|----------------------------------------------------------------------------------------------------|-------------------------------------------------------------------|------------------