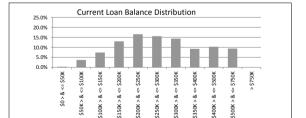

| Pool Balance                       | \$495,996,628.58 | \$366,021,807.48 |                  |
|------------------------------------|------------------|------------------|------------------|
| Number of Loans                    |                  | 1,974            | 1,596            |
| Avg Loan Balance                   |                  | \$251,264.76     | \$229,336.97     |
| Maximum Loan Balance               |                  | \$742,616.96     | \$733,236.08     |
| Minimum Loan Balance               |                  | \$56,180.70      | \$0.00           |
| Weighted Avg Interest Rate         |                  | 3.92%            | 3.37%            |
| Weighted Avg Seasoning (mths)      |                  | 43.03            | 59.43            |
| Maximum Remaining Term (mths)      |                  | 353.00           | 346.00           |
| Weighted Avg Remaining Term (mths) |                  | 297.68           | 282.37           |
| Maximum Current LVR                |                  | 89.70%           | 93.57%           |
| Weighted Avg Current LVR           |                  | 59.88%           | 56.84%           |
| ARREARS                            | # Loans          | Value of loans   | % of Total Value |
| 31 Days to 60 Days                 | 0                | \$0.00           | 0.00%            |
| 60 > and <= 90 days                | 0                | \$0.00           | 0.00%            |
| 90 > davs                          | 2                | \$525,730,33     | 0.14%            |