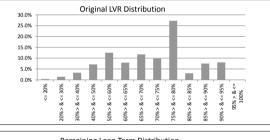

| 5.8%<br>8.7%<br>14.2%<br>33.6%<br>26.3%<br>1000.%<br><b>% of Balance</b><br>15.6%<br>15.6%<br>14.4%<br>9.3%<br>6.0%<br>4.3%<br>6.0%<br>4.3%<br>0.0%<br>0.0%<br>0.0%<br>0.0%<br>0.0%<br>0.0%<br>0.0%<br>0                        | 104<br>148<br>234<br>502<br>329<br>10<br>1,596<br>53<br>3177<br>215<br>274<br>270<br>209<br>162<br>209<br>162<br>209<br>162<br>30<br>30<br>60<br>0<br>0<br>1,596<br>1,596<br>0<br>0<br>0<br>0<br>0<br>0<br>0<br>0<br>0<br>0<br>0<br>0<br>0<br>0<br>0<br>0<br>0<br>0<br>0 | 6.5%<br>9.3%<br>14.7%<br>20.6%<br>0.6%<br>100.0%<br>% of Loan Count<br>13.5%<br>17.2%<br>13.5%<br>13.5%<br>13.5%<br>13.5%<br>13.5%<br>3.3%<br>2.1%<br>3.3%<br>0.0%<br>0.0%<br>0.0%<br>0.0%<br>0.0%<br>0.0%<br>0.0                                                           |











## The Barton Series 2019-1 Trust

## Investor Reporting

| 1 0                                                                                                                                                                                                                                                                                                      |                                                                                          |                                                                                        |                    |                          |
|------------------------------------------------------------------------------------------------------------------------------------------------------------------------------------------------------------