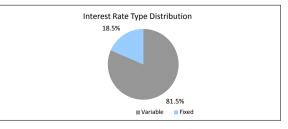

## The Barton Series 2019-1 Trust

Investor Reporting

| Payment Date<br>Collections Period ending |                      | 17-Feb-21<br>31-Jan-21           |                          |                        |                                               |                              |               |                           |                          |           |
|-------------------------------------------|----------------------|----------------------------------|--------------------------|------------------------|-----------------------------------------------|------------------------------|---------------|---------------------------|--------------------------|-----------|
| NOTE SUMMARY (FOLLOWING PAYMEN            | IT DAY DISTRIBUTION) |                                  |                          |                        |                                               |                              |               |                           |                          | -         |
| Class                                     | S&P/Fitch<br>Rating  | Initial Invested<br>Amount (A\$) | Invested<br>Amount (A\$) | Stated<br>Amount (A\$) | Note Factor<br>(current<br>distribution date) | Current<br>Distribution Date | Interest Rate | Original<br>Subordination | Current<br>Subordination |           |
| A-1                                       | AAA(sf)/AAAsf        | 460,000,000.00                   | 328,949,981.94           | 328,949,981.94         | 71.51%                                        | 17/02/2021                   | 1.21%         | 8.00%                     | 10.84%                   | AU3FN0051 |
| A-2                                       | AAA(sf)/AAAsf        | 18,500,000.00                    | 18,500,000.00            | 18,500,000.00          | 100.00%                                       | 17/02/2021                   | 1.46%         | 4.30%                     | 5.83%                    | AU3FN0051 |
| AB                                        | AAA(sf)/NR           | 7,500,000.00                     | 7,500,000.00             | 7,500,000.00           | 100.00%                                       | 17/02/2021                   | 1.61%         | 2.80%                     | 3.79%                    | AU3FN0051 |
| В                                         | AA+(sf)/NR           | 8,250,000.00                     | 8,250,000.00             | 8,250,000.00           | 100.00%                                       | 17/02/2021                   | 1.86%         | 1.15%                     | 1.56%                    | AU3FN0051 |
| С                                         | A+(sf)/NR            | 4,500,000.00                     | 4,500,000.00             | 4,500,000.00           | 100.00%                                       | 17/02/2021                   | 2.51%         | 0.25%                     | 0.34%                    | AU3FN0051 |
| D                                         | NR/NR                | 1,250,000.00                     | 1,250,000.00             | 1,250,000.00           | 100.00%                                       | 17/02/2021                   | 5.81%         | N/A                       | N/A                      | AU3FN0051 |
| SUMMARY                                   |                      | AT ISSUE                         | 31-Jan-21                |                        |                                               |                              |               |                           |                          | _         |
| Pool Balance                              |                      | \$495,996,628.58                 | \$366,021,807.48         |                        |                                               |                              |               |                           |                          |           |