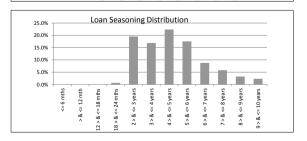

| Pool Balance                       | \$495,996,628.58 | \$366,021,807.48 |                  |
|------------------------------------|------------------|------------------|------------------|
| Number of Loans                    |                  | 1,974            | 1,596            |
| Avg Loan Balance                   |                  | \$251,264.76     | \$229,336.97     |
| Maximum Loan Balance               |                  | \$742,616.96     | \$733,236.08     |
| Minimum Loan Balance               |                  | \$56,180.70      | \$0.00           |
| Weighted Avg Interest Rate         |                  | 3.92%            | 3.37%            |
| Weighted Avg Seasoning (mths)      |                  | 43.03            | 59.43            |
| Maximum Remaining Term (mths)      |                  | 353.00           | 346.00           |
| Weighted Avg Remaining Term (mths) |                  | 297.68           | 282.37           |
| Maximum Current LVR                |                  | 89.70%           | 93.57%           |
| Weighted Avg Current LVR           |                  | 59.88%           | 56.84%           |
| ARREARS                            | # Loans          | Value of loans   | % of Total Value |
| 31 Days to 60 Days                 | 0                | \$0.00           | 0.00%            |
| 60 > and <= 90 days                | 0                | \$0.00           | 0.00%            |
| 90 > davs                          | 2                | \$525,730,33     | 0.14%            |