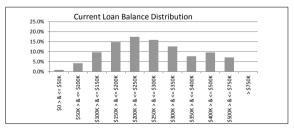

#### TABLE 4

| Current Loan Balance     | Balance          | % of Balance | Loan Count | % of Loan Count |
|--------------------------|------------------|--------------|------------|-----------------|
| \$0 > & <= \$50000       | \$2,228,338.33   | 0.9%         | 94         | 7.6%            |
| \$50000 > & <= \$100000  | \$10,839,102.08  | 4.2%         | 143        | 11.5%           |
| \$100000 > & <= \$150000 | \$24,869,793.36  | 9.7%         | 197        | 15.9%           |
| \$150000 > & <= \$200000 | \$37,978,753.91  | 14.8%        | 217        | 17.5%           |
| \$200000 > & <= \$250000 | \$44,656,803.34  | 17.4%        | 199        | 16.1%           |
| \$250000 > & <= \$300000 | \$40,786,554.55  | 15.9%        | 149        | 12.0%           |
| \$300000 > & <= \$350000 | \$32,326,401.16  | 12.6%        | 100        | 8.1%            |
| \$350000 > & <= \$400000 | \$19,812,815.09  | 7.7%         | 53         | 4.3%            |
| \$400000 > & <= \$450000 | \$14,431,419.20  | 5.6%         | 34         | 2.7%            |
| \$450000 > & <= \$500000 | \$10,123,766.57  | 4.0%         | 21         | 1.7%            |
| \$500000 > & <= \$750000 | \$18,200,915.89  | 7.1%         | 32         | 2.6%            |
| > \$750,000              | \$0.00           | 0.0%         | 0          | 0.0%            |
|                          | \$256 254 662 49 | 100.0%       | 1 220      | 100.0%          |