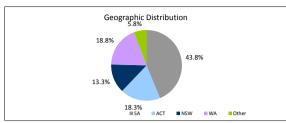

| Payment Date                             |                                     | 17-Jun-22             |             |                         |
|------------------------------------------|-------------------------------------|-----------------------|-------------|-------------------------|
| Collections Period ending                |                                     | 31-May-22             |             |                         |
| TABLE 6                                  |                                     | or may 22             |             |                         |
| Postcode Concentration (top 10 by value) | Balance                             | % of Balance          | Loan Count  | % of Loan Coun          |
| 2615                                     | \$5,547,102.08                      | 2.2%                  | 27          | 2.29                    |
| 2611                                     | \$5,078,498.88                      | 2.0%                  | 15          | 1.29                    |
| 2914                                     | \$4,555,797.72                      | 1.8%                  | 16          | 1.39                    |
| 5114                                     | \$4,365,570.55                      | 1.7%                  | 23          | 1.99                    |
| 2620                                     | \$4,335,748.45                      | 1.7%                  | 18          | 1.59                    |
| 5162                                     | \$4,162,953.23                      | 1.6%                  | 26          | 2.19                    |
| 2617                                     | \$4,134,983.41                      | 1.6%                  | 18          | 1.5%                    |
| 5169                                     | \$3,155,544.95                      | 1.2%                  | 15          | 1.29                    |
| 2905                                     | \$3,047,590.64                      | 1.2%                  | 15          | 1.29                    |
| 2650                                     | \$2,997,768.73                      | 1.2%                  | 17          | 1.49                    |
| TABLE 7                                  |                                     |                       |             |                         |
| Geographic Distribution                  | Balance                             | % of Balance          | Loan Count  | % of Loan Coun          |
| Australian Capital Territory             | \$46,974,673.37                     | 18.3%                 | 207         | 16.79                   |
| New South Wales                          | \$33,963,727.70                     | 13.3%                 | 157         | 12.79                   |
| Northern Territory                       | \$916,577.61                        | 0.4%                  | 3           | 0.2%                    |
| Queensland                               | \$2,724,090.22                      | 1.1%                  | 13          | 1.0%                    |
| South Australia                          | \$112,243,839.36                    | 43.8%                 | 622         | 50.2%                   |
| Tasmania                                 | \$599,954.66                        | 0.2%                  | 3           | 0.2%                    |
| Victoria                                 | \$10,567,442.60                     | 4.1%                  | 39          | 3.1%                    |
| Western Australia                        | \$48,264,357.96                     | 18.8%                 | 195         | 15.7%                   |
|                                          | \$256,254,663.48                    | 100.0%                | 1,239       | 100.0%                  |
| TABLE 8 Metro/Non-Metro/Inner-City       | Balance                             | % of Balance          | Lean Count  | 9/ of Loon Coum         |
| Metro Metro                              | \$202,965,656.60                    | 79.2%                 | 965         | % of Loan Coun<br>77.9% |
| Non-metro                                | \$50.593.866.43                     | 19.7%                 | 262         | 21.19                   |
| Inner city                               | \$2,695,140.45                      | 1.1%                  | 12          | 1.0%                    |
|                                          | \$256,254,663.48                    | 100.0%                | 1,239       | 100.0%                  |
| TABLE 9                                  |                                     |                       |             |                         |
| Property Type                            | Balance                             | % of Balance          |             | % of Loan Coun          |
| Residential House                        | \$234,221,614.58                    | 91.4%                 | 1121        | 90.5%                   |
| Residential Unit                         | \$19,652,124.68                     | 7.7%                  | 106         | 8.6%                    |
| Rural                                    | \$0.00                              | 0.0%                  | 0           | 0.0%                    |
| Semi-Rural                               | \$0.00                              | 0.0%                  | 0           | 0.0%                    |
| High Density                             | \$2,380,924.22                      | 0.9%                  | 12          | 1.0%                    |
|                                          | \$256,254,663.48                    | 100.0%                | 1,239       | 100.0%                  |
| TABLE 10                                 | Balance                             | % of Balance          | Lean Count  | 9/ of Loon Coun         |
| Occupancy Type Owner Occupied            |                                     | % of Balance<br>89.1% | Loan Count  | % of Loan Coun          |
| Investment                               | \$228,308,214.87                    |                       |             | 87.7%<br>12.3%          |
| investment                               | \$27,946,448.61<br>\$256,254,663.48 | 10.9%<br>100.0%       | 1 <u>53</u> | 12.39                   |
| TABLE 11                                 | \$230,234,003.40                    | 100.0%                | 1,239       | 100.07                  |
| Employment Type Distribution             | Balance                             | % of Balance          | Loan Count  | % of Loan Coun          |
| Contractor                               | \$3,339,342.74                      | 1.3%                  | 15          | 1.29                    |
| Pay-as-you-earn employee (casual)        | \$9,305,783.40                      | 3.6%                  | 49          | 4.0%                    |
| Pay-as-you-earn employee (full time)     | \$185,866,995.38                    | 72.5%                 | 871         | 70.3%                   |
| Pay-as-you-earn employee (part time)     | \$23,460,382.38                     | 9.2%                  | 124         | 10.0%                   |
| Self employed                            | \$20,244,759.67                     | 7.9%                  | 91          | 7.3%                    |
| No data                                  | \$14,037,399.91                     | 5.5%                  | 89          | 7.2%                    |
| Director                                 | \$0.00                              | 0.0%                  | 0           | 0.0%                    |
|                                          | \$256,254,663.48                    | 100.0%                | 1,239       | 100.0%                  |
| TABLE 12<br>LMI Provider                 | Balance                             | % of Balance          | Loan Count  | % of Loan Coun          |
| QBE                                      |                                     | 93.4%                 |             | 94.49                   |
| Genworth                                 | \$239,357,429.35<br>\$16,897,234.13 | 6.6%                  | 1170<br>69  | 5.69                    |
| Geriworu                                 | \$256,254,663.48                    | 100.0%                | 1,239       | 100.0%                  |
| TABLE 13                                 | ψ±00;±04;000.40                     | 100.076               | 1,239       | 100.07                  |
| Arrears                                  | Balance                             | % of Balance          | Loan Count  | % of Loan Coun          |
| <=0 days                                 | \$252,110,727.49                    | 98.4%                 | 1221        | 98.5%                   |
| 0 > and <= 30 days                       | \$2,965,430.21                      | 1.2%                  | 13          | 1.09                    |
| 30 > and <= 60 days                      | \$194,844.67                        | 0.1%                  | 1           | 0.1%                    |
| 60 > and <= 90 days                      | \$0.00                              | 0.0%                  | 0           | 0.0%                    |
| 90 > days                                | \$983,661.11                        | 0.4%                  | 4           | 0.3%                    |
|                                          | \$256,254,663.48                    | 100.0%                | 1,239       | 100.0%                  |
| TABLE 14                                 | D-I                                 | 0/ -f D-I             | 10-         | 0/ -41 6                |
| Interest Rate Type                       | Balance                             | % of Balance          |             | % of Loan Coun          |
| Variable<br>Fixed                        | \$180,959,584.49<br>\$75,205,078,00 | 70.6%                 | 908<br>331  | 73.3%                   |
| IAGU                                     | \$75,295,078.99                     | 29.4%<br>100.0%       | 1,239       | 26.7%<br>100.0%         |
| TABLE 15                                 | \$256,254,663.48                    | 100.0%                | 1,239       | 100.0%                  |
| Weighted Ave Interest Rate               | Balance                             | Loan Count            |             |                         |
| organiou / 176 miloroot reate            | Darance                             | 331                   |             |                         |