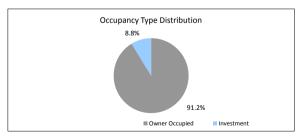

| Payment Date                             |                                     | 17-Jun-22             |             |                         |
|------------------------------------------|-------------------------------------|-----------------------|-------------|-------------------------|
| Collections Period ending                |                                     | 31-May-22             |             |                         |
| TABLE 6                                  |                                     | or may 22             |             |                         |
| Postcode Concentration (top 10 by value) | Balance                             | % of Balance          | Loan Count  | % of Loan Coun          |
| 2615                                     | \$5,547,102.08                      | 2.2%                  | 27          | 2.29                    |
| 2611                                     | \$5,078,498.88                      | 2.0%                  | 15          | 1.29                    |
| 2914                                     | \$4,555,797.72                      | 1.8%                  | 16          | 1.39                    |
| 5114                                     | \$4,365,570.55                      | 1.7%                  | 23          | 1.99                    |
| 2620                                     | \$4,335,748.45                      | 1.7%                  | 18          | 1.59                    |
| 5162                                     | \$4,162,953.23                      | 1.6%                  | 26          | 2.19                    |
| 2617                                     | \$4,134,983.41                      | 1.6%                  | 18          | 1.5%                    |
| 5169                                     | \$3,155,544.95                      | 1.2%                  | 15          | 1.29                    |
| 2905                                     | \$3,047,590.64                      | 1.2%                  | 15          | 1.29                    |
| 2650                                     | \$2,997,768.73                      | 1.2%                  | 17          | 1.49                    |
| TABLE 7                                  |                                     |                       |             |                         |
| Geographic Distribution                  | Balance                             | % of Balance          | Loan Count  | % of Loan Coun          |
| Australian Capital Territory             | \$46,974,673.37                     | 18.3%                 | 207         | 16.79                   |
| New South Wales                          | \$33,963,727.70                     | 13.3%                 | 157         | 12.79                   |
| Northern Territory                       | \$916,577.61                        | 0.4%                  | 3           | 0.2%                    |
| Queensland                               | \$2,724,090.22                      | 1.1%                  | 13          | 1.0%                    |
| South Australia                          | \$112,243,839.36                    | 43.8%                 | 622         | 50.2%                   |
| Tasmania                                 | \$599,954.66                        | 0.2%                  | 3           | 0.2%                    |
| Victoria                                 | \$10,567,442.60                     | 4.1%                  | 39          | 3.1%                    |
| Western Australia                        | \$48,264,357.96                     | 18.8%                 | 195         | 15.7%                   |
|                                          | \$256,254,663.48                    | 100.0%                | 1,239       | 100.0%                  |
| TABLE 8 Metro/Non-Metro/Inner-City       | Balance                             | % of Balance          | Lean Count  | 9/ of Loon Coum         |
| Metro Metro                              | \$202,965,656.60                    | 79.2%                 | 965         | % of Loan Coun<br>77.9% |
| Non-metro                                | \$50.593.866.43                     | 19.7%                 | 262         | 21.19                   |
| Inner city                               | \$2,695,140.45                      | 1.1%                  | 12          | 1.0%                    |
|                                          | \$256,254,663.48                    | 100.0%                | 1,239       | 100.0%                  |
| TABLE 9                                  |                                     |                       |             |                         |
| Property Type                            | Balance                             | % of Balance          |             | % of Loan Coun          |
| Residential House                        | \$234,221,614.58                    | 91.4%                 | 1121        | 90.5%                   |
| Residential Unit                         | \$19,652,124.68                     | 7.7%                  | 106         | 8.6%                    |
| Rural                                    | \$0.00                              | 0.0%                  | 0           | 0.0%                    |
| Semi-Rural                               | \$0.00                              | 0.0%                  | 0           | 0.0%                    |
| High Density                             | \$2,380,924.22                      | 0.9%                  | 12          | 1.0%                    |
|                                          | \$256,254,663.48                    | 100.0%                | 1,239       | 100.0%                  |
| TABLE 10                                 | Balance                             | % of Balance          | Lean Count  | 9/ of Loon Coun         |
| Occupancy Type Owner Occupied            |                                     | % of Balance<br>89.1% | Loan Count  | % of Loan Coun          |
| Investment                               | \$228,308,214.87                    |                       |             | 87.7%<br>12.3%          |
| investment                               | \$27,946,448.61<br>\$256,254,663.48 | 10.9%<br>100.0%       | 1 <u>53</u> | 12.39                   |
| TABLE 11                                 | \$230,234,003.40                    | 100.0%                | 1,239       | 100.07                  |
| Employment Type Distribution             | Balance                             | % of Balance          | Loan Count  | % of Loan Coun          |
| Contractor                               | \$3,339,342.74                      | 1.3%                  | 15          | 1.29                    |
| Pay-as-you-earn employee (casual)        | \$9,305,783.40                      | 3.6%                  | 49          | 4.0%                    |
| Pay-as-you-earn employee (full time)     | \$185,866,995.38                    | 72.5%                 | 871         | 70.3%                   |
| Pay-as-you-earn employee (part time)     | \$23,460,382.38                     | 9.2%                  | 124         | 10.0%                   |
| Self employed                            | \$20,244,759.67                     | 7.9%                  | 91          | 7.3%                    |
| No data                                  | \$14,037,399.91                     | 5.5%                  | 89          | 7.2%                    |
| Director                                 | \$0.00                              | 0.0%                  | 0           | 0.0%                    |
|                                          | \$256,254,663.48                    | 100.0%                | 1,239       | 100.0%                  |
| TABLE 12<br>LMI Provider                 | Balance                             | % of Balance          | Loan Count  | % of Loan Coun          |
| QBE                                      |                                     | 93.4%                 |             | 94.49                   |
| Genworth                                 | \$239,357,429.35<br>\$16,897,234.13 | 6.6%                  | 1170<br>69  | 5.69                    |
| Geriworu                                 | \$256,254,663.48                    | 100.0%                | 1,239       | 100.0%                  |
| TABLE 13                                 | ψ±00;±04;000.40                     | 100.076               | 1,239       | 100.07                  |
| Arrears                                  | Balance                             | % of Balance          | Loan Count  | % of Loan Coun          |
| <=0 days                                 | \$252,110,727.49                    | 98.4%                 | 1221        | 98.5%                   |
| 0 > and <= 30 days                       | \$2,965,430.21                      | 1.2%                  | 13          | 1.09                    |
| 30 > and <= 60 days                      | \$194,844.67                        | 0.1%                  | 1           | 0.1%                    |
| 60 > and <= 90 days                      | \$0.00                              | 0.0%                  | 0           | 0.0%                    |
| 90 > days                                | \$983,661.11                        | 0.4%                  | 4           | 0.3%                    |
|                                          | \$256,254,663.48                    | 100.0%                | 1,239       | 100.0%                  |
| TABLE 14                                 | D-I                                 | 0/ -f D-I             | 10-         | 0/ -41 6                |
| Interest Rate Type                       | Balance                             | % of Balance          |             | % of Loan Coun          |
| Variable<br>Fixed                        | \$180,959,584.49<br>\$75,205,078,00 | 70.6%                 | 908<br>331  | 73.3%                   |
| IAGU                                     | \$75,295,078.99                     | 29.4%<br>100.0%       | 1,239       | 26.7%<br>100.0%         |
| TABLE 15                                 | \$256,254,663.48                    | 100.0%                | 1,239       | 100.0%                  |
| Weighted Ave Interest Rate               | Balance                             | Loan Count            |             |                         |
| organiou / 176 miloroot reate            | Darance                             | 331                   |             |                         |