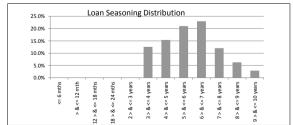

## TABLE 5

| Loan Seasoning    | Balance          | % of Balance | Loan Count | % of Loan Count |
|-------------------|------------------|--------------|------------|-----------------|
| <= 6 mths         | \$0.00           | 0.0%         | 0          | 0.0%            |
| > & <= 12 mth     | \$0.00           | 0.0%         | 0          | 0.0%            |
| 12 > & <= 18 mths | \$0.00           | 0.0%         | 0          | 0.0%            |
| 18 > & <= 24 mths | \$0.00           | 0.0%         | 0          | 0.0%            |
| 2 > & <= 3 years  | \$0.00           | 0.0%         | 0          | 0.0%            |
| 3 > & <= 4 years  | \$32,184,876.75  | 12.6%        | 130        | 10.5%           |
| 4 > & <= 5 years  | \$39,424,433.16  | 15.4%        | 164        | 13.2%           |
| 5 > & <= 6 years  | \$53,835,745.59  | 21.0%        | 257        | 20.7%           |
| 6 > & <= 7 years  | \$58,955,886.91  | 23.0%        | 285        | 23.0%           |
| 7 > & <= 8 years  | \$30,915,102.35  | 12.1%        | 159        | 12.8%           |
| 8 > & <= 9 years  | \$16,080,224.94  | 6.3%         | 100        | 8.1%            |
| 9 > & <= 10 years | \$7,430,654.49   | 2.9%         | 42         | 3.4%            |
| > 10 years        | \$17,427,739.29  | 6.8%         | 102        | 8.2%            |
|                   | \$256,254,663.48 | 100.0%       | 1,239      | 100.0%          |