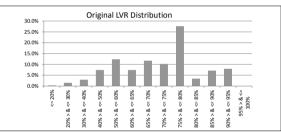

## TABLE 2

| Original LVR    | Balance          | % of Balance | Loan Count | % of Loan Count |
|-----------------|------------------|--------------|------------|-----------------|
| <= 20%          | \$834,831.95     | 0.3%         | 9          | 0.7%            |
| 25% > & <= 30%  | \$3,903,536.90   | 1.5%         | 38         | 3.1%            |
| 30% > & <= 40%  | \$7,547,691.60   | 2.9%         | 66         | 5.3%            |
| 40% > & <= 50%  | \$18,990,278.89  | 7.4%         | 134        | 10.8%           |
| 50% > & <= 60%  | \$31,621,487.59  | 12.3%        | 159        | 12.8%           |
| 60% > & <= 65%  | \$18,970,331.11  | 7.4%         | 102        | 8.2%            |
| 65% > & <= 70%  | \$30,055,172.43  | 11.7%        | 136        | 11.0%           |
| 70% > & <= 75%  | \$26,083,439.99  | 10.2%        | 117        | 9.4%            |
| 75% > & <= 80%  | \$70,795,062.19  | 27.6%        | 296        | 23.9%           |
| 80% > & <= 85%  | \$8,809,417.61   | 3.4%         | 35         | 2.8%            |
| 85% > & <= 90%  | \$18,261,991.10  | 7.1%         | 67         | 5.4%            |
| 90% > & <= 95%  | \$20,381,422.12  | 8.0%         | 80         | 6.5%            |
| 95% > & <= 100% | \$0.00           | 0.0%         | 0          | 0.0%            |
|                 | \$256,254,663.48 | 100.0%       | 1,239      | 100.0%          |