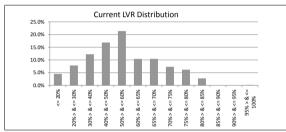

### TABLE 1

| Current LVR     | Balance          | % of Balance | Loan Count | % of Loan Count |
|-----------------|------------------|--------------|------------|-----------------|
| <= 20%          | \$11,599,451.40  | 4.5%         | 188        | 15.2%           |
| 20% > & <= 30%  | \$19,997,337.42  | 7.8%         | 137        | 11.1%           |
| 30% > & <= 40%  | \$31,360,637.32  | 12.2%        | 177        | 14.3%           |
| 40% > & <= 50%  | \$43,214,843.69  | 16.9%        | 193        | 15.6%           |
| 50% > & <= 60%  | \$54,754,291.97  | 21.4%        | 219        | 17.7%           |
| 60% > & <= 65%  | \$26,683,349.28  | 10.4%        | 94         | 7.6%            |
| 65% > & <= 70%  | \$26,731,586.41  | 10.4%        | 93         | 7.5%            |
| 70% > & <= 75%  | \$18,729,564.76  | 7.3%         | 63         | 5.1%            |
| 75% > & <= 80%  | \$15,847,742.44  | 6.2%         | 51         | 4.1%            |
| 80% > & <= 85%  | \$7,044,703.89   | 2.7%         | 23         | 1.9%            |
| 85% > & <= 90%  | \$0.00           | 0.0%         | 0          | 0.0%            |
| 90% > & <= 95%  | \$0.00           | 0.0%         | 0          | 0.0%            |
| 95% > & <= 100% | \$291,154.90     | 0.1%         | 1          | 0.1%            |
|                 | \$256,254,663,48 | 100.0%       | 1.239      | 100.0%          |