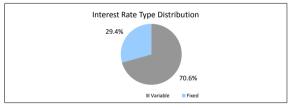

| Payment Date                             |                                     | 17-Jun-22             |             |                         |
|------------------------------------------|-------------------------------------|-----------------------|-------------|-------------------------|
| Collections Period ending                |                                     | 31-May-22             |             |                         |
| TABLE 6                                  |                                     | or may 22             |             |                         |
| Postcode Concentration (top 10 by value) | Balance                             | % of Balance          | Loan Count  | % of Loan Coun          |
| 2615                                     | \$5,547,102.08                      | 2.2%                  | 27          | 2.29                    |
| 2611                                     | \$5,078,498.88                      | 2.0%                  | 15          | 1.29                    |
| 2914                                     | \$4,555,797.72                      | 1.8%                  | 16          | 1.39                    |
| 5114                                     | \$4,365,570.55                      | 1.7%                  | 23          | 1.99                    |
| 2620                                     | \$4,335,748.45                      | 1.7%                  | 18          | 1.59                    |
| 5162                                     | \$4,162,953.23                      | 1.6%                  | 26          | 2.19                    |
| 2617                                     | \$4,134,983.41                      | 1.6%                  | 18          | 1.5%                    |
| 5169                                     | \$3,155,544.95                      | 1.2%                  | 15          | 1.29                    |
| 2905                                     | \$3,047,590.64                      | 1.2%                  | 15          | 1.29                    |
| 2650                                     | \$2,997,768.73                      | 1.2%                  | 17          | 1.49                    |
| TABLE 7                                  |                                     |                       |             |                         |
| Geographic Distribution                  | Balance                             | % of Balance          | Loan Count  | % of Loan Coun          |
| Australian Capital Territory             | \$46,974,673.37                     | 18.3%                 | 207         | 16.79                   |
| New South Wales                          | \$33,963,727.70                     | 13.3%                 | 157         | 12.79                   |
| Northern Territory                       | \$916,577.61                        | 0.4%                  | 3           | 0.2%                    |
| Queensland                               | \$2,724,090.22                      | 1.1%                  | 13          | 1.0%                    |
| South Australia                          | \$112,243,839.36                    | 43.8%                 | 622         | 50.2%                   |
| Tasmania                                 | \$599,954.66                        | 0.2%                  | 3           | 0.2%                    |
| Victoria                                 | \$10,567,442.60                     | 4.1%                  | 39          | 3.1%                    |
| Western Australia                        | \$48,264,357.96                     | 18.8%                 | 195         | 15.7%                   |
|                                          | \$256,254,663.48                    | 100.0%                | 1,239       | 100.0%                  |
| TABLE 8 Metro/Non-Metro/Inner-City       | Balance                             | % of Balance          | Lean Count  | 9/ of Loon Coum         |
| Metro Metro                              | \$202,965,656.60                    | 79.2%                 | 965         | % of Loan Coun<br>77.9% |
| Non-metro                                | \$50.593.866.43                     | 19.7%                 | 262         | 21.19                   |
| Inner city                               | \$2,695,140.45                      | 1.1%                  | 12          | 1.0%                    |
|                                          | \$256,254,663.48                    | 100.0%                | 1,239       | 100.0%                  |
| TABLE 9                                  |                                     |                       |             |                         |
| Property Type                            | Balance                             | % of Balance          |             | % of Loan Coun          |
| Residential House                        | \$234,221,614.58                    | 91.4%                 | 1121        | 90.5%                   |
| Residential Unit                         | \$19,652,124.68                     | 7.7%                  | 106         | 8.6%                    |
| Rural                                    | \$0.00                              | 0.0%                  | 0           | 0.0%                    |
| Semi-Rural                               | \$0.00                              | 0.0%                  | 0           | 0.0%                    |
| High Density                             | \$2,380,924.22                      | 0.9%                  | 12          | 1.0%                    |
|                                          | \$256,254,663.48                    | 100.0%                | 1,239       | 100.0%                  |
| TABLE 10                                 | Balance                             | % of Balance          | Lean Count  | 9/ of Loon Coun         |
| Occupancy Type Owner Occupied            |                                     | % of Balance<br>89.1% | Loan Count  | % of Loan Coun          |
| Investment                               | \$228,308,214.87                    |                       |             | 87.7%<br>12.3%          |
| investment                               | \$27,946,448.61<br>\$256,254,663.48 | 10.9%<br>100.0%       | 1 <u>53</u> | 12.39                   |
| TABLE 11                                 | \$230,234,003.40                    | 100.0%                | 1,239       | 100.07                  |
| Employment Type Distribution             | Balance                             | % of Balance          | Loan Count  | % of Loan Coun          |
| Contractor                               | \$3,339,342.74                      | 1.3%                  | 15          | 1.29                    |
| Pay-as-you-earn employee (casual)        | \$9,305,783.40                      | 3.6%                  | 49          | 4.0%                    |
| Pay-as-you-earn employee (full time)     | \$185,866,995.38                    | 72.5%                 | 871         | 70.3%                   |
| Pay-as-you-earn employee (part time)     | \$23,460,382.38                     | 9.2%                  | 124         | 10.0%                   |
| Self employed                            | \$20,244,759.67                     | 7.9%                  | 91          | 7.3%                    |
| No data                                  | \$14,037,399.91                     | 5.5%                  | 89          | 7.2%                    |
| Director                                 | \$0.00                              | 0.0%                  | 0           | 0.0%                    |
|                                          | \$256,254,663.48                    | 100.0%                | 1,239       | 100.0%                  |
| TABLE 12<br>LMI Provider                 | Balance                             | % of Balance          | Loan Count  | % of Loan Coun          |
| QBE                                      |                                     | 93.4%                 |             | 94.49                   |
| Genworth                                 | \$239,357,429.35<br>\$16,897,234.13 | 6.6%                  | 1170<br>69  | 5.69                    |
| Geriworu                                 | \$256,254,663.48                    | 100.0%                | 1,239       | 100.0%                  |
| TABLE 13                                 | ψ±00;±04;000.40                     | 100.076               | 1,239       | 100.07                  |
| Arrears                                  | Balance                             | % of Balance          | Loan Count  | % of Loan Coun          |
| <=0 days                                 | \$252,110,727.49                    | 98.4%                 | 1221        | 98.5%                   |
| 0 > and <= 30 days                       | \$2,965,430.21                      | 1.2%                  | 13          | 1.09                    |
| 30 > and <= 60 days                      | \$194,844.67                        | 0.1%                  | 1           | 0.1%                    |
| 60 > and <= 90 days                      | \$0.00                              | 0.0%                  | 0           | 0.0%                    |
| 90 > days                                | \$983,661.11                        | 0.4%                  | 4           | 0.3%                    |
|                                          | \$256,254,663.48                    | 100.0%                | 1,239       | 100.0%                  |
| TABLE 14                                 | D-I                                 | 0/ -f D-I             | 10-         | 0/ -41 6                |
| Interest Rate Type                       | Balance                             | % of Balance          |             | % of Loan Coun          |
| Variable<br>Fixed                        | \$180,959,584.49<br>\$75,205,078,00 | 70.6%                 | 908<br>331  | 73.3%                   |
| IAGU                                     | \$75,295,078.99                     | 29.4%<br>100.0%       | 1,239       | 26.7%<br>100.0%         |
| TABLE 15                                 | \$256,254,663.48                    | 100.0%                | 1,239       | 100.0%                  |
| Weighted Ave Interest Rate               | Balance                             | Loan Count            |             |                         |
| organiou / 176 miloroot reate            | Darance                             | 331                   |             |                         |