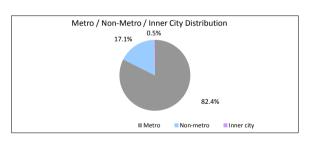

| Payment Date                             |                                     | 17-Jun-22             |             |                         |
|------------------------------------------|-------------------------------------|-----------------------|-------------|-------------------------|
| Collections Period ending                |                                     | 31-May-22             |             |                         |
| TABLE 6                                  |                                     | or may 22             |             |                         |
| Postcode Concentration (top 10 by value) | Balance                             | % of Balance          | Loan Count  | % of Loan Coun          |
| 2615                                     | \$5,547,102.08                      | 2.2%                  | 27          | 2.29                    |
| 2611                                     | \$5,078,498.88                      | 2.0%                  | 15          | 1.29                    |
| 2914                                     | \$4,555,797.72                      | 1.8%                  | 16          | 1.39                    |
| 5114                                     | \$4,365,570.55                      | 1.7%                  | 23          | 1.99                    |
| 2620                                     | \$4,335,748.45                      | 1.7%                  | 18          | 1.59                    |
| 5162                                     | \$4,162,953.23                      | 1.6%                  | 26          | 2.19                    |
| 2617                                     | \$4,134,983.41                      | 1.6%                  | 18          | 1.5%                    |
| 5169                                     | \$3,155,544.95                      | 1.2%                  | 15          | 1.29                    |
| 2905                                     | \$3,047,590.64                      | 1.2%                  | 15          | 1.29                    |
| 2650                                     | \$2,997,768.73                      | 1.2%                  | 17          | 1.49                    |
| TABLE 7                                  |                                     |                       |             |                         |
| Geographic Distribution                  | Balance                             | % of Balance          | Loan Count  | % of Loan Coun          |
| Australian Capital Territory             | \$46,974,673.37                     | 18.3%                 | 207         | 16.79                   |
| New South Wales                          | \$33,963,727.70                     | 13.3%                 | 157         | 12.79                   |
| Northern Territory                       | \$916,577.61                        | 0.4%                  | 3           | 0.2%                    |
| Queensland                               | \$2,724,090.22                      | 1.1%                  | 13          | 1.0%                    |
| South Australia                          | \$112,243,839.36                    | 43.8%                 | 622         | 50.2%                   |
| Tasmania                                 | \$599,954.66                        | 0.2%                  | 3           | 0.2%                    |
| Victoria                                 | \$10,567,442.60                     | 4.1%                  | 39          | 3.1%                    |
| Western Australia                        | \$48,264,357.96                     | 18.8%                 | 195         | 15.7%                   |
|                                          | \$256,254,663.48                    | 100.0%                | 1,239       | 100.0%                  |
| TABLE 8 Metro/Non-Metro/Inner-City       | Balance                             | % of Balance          | Lean Count  | 9/ of Loon Coum         |
| Metro Metro                              | \$202,965,656.60                    | 79.2%                 | 965         | % of Loan Coun<br>77.9% |
| Non-metro                                | \$50.593.866.43                     | 19.7%                 | 262         | 21.19                   |
| Inner city                               | \$2,695,140.45                      | 1.1%                  | 12          | 1.0%                    |
|                                          | \$256,254,663.48                    | 100.0%                | 1,239       | 100.0%                  |
| TABLE 9                                  |                                     |                       |             |                         |
| Property Type                            | Balance                             | % of Balance          |             | % of Loan Coun          |
| Residential House                        | \$234,221,614.58                    | 91.4%                 | 1121        | 90.5%                   |
| Residential Unit                         | \$19,652,124.68                     | 7.7%                  | 106         | 8.6%                    |
| Rural                                    | \$0.00                              | 0.0%                  | 0           | 0.0%                    |
| Semi-Rural                               | \$0.00                              | 0.0%                  | 0           | 0.0%                    |
| High Density                             | \$2,380,924.22                      | 0.9%                  | 12          | 1.0%                    |
|                                          | \$256,254,663.48                    | 100.0%                | 1,239       | 100.0%                  |
| TABLE 10                                 | Balance                             | % of Balance          | Lean Count  | 9/ of Loon Coun         |
| Occupancy Type Owner Occupied            |                                     | % of Balance<br>89.1% | Loan Count  | % of Loan Coun          |
| Investment                               | \$228,308,214.87                    |                       |             | 87.7%<br>12.3%          |
| investment                               | \$27,946,448.61<br>\$256,254,663.48 | 10.9%<br>100.0%       | 1 <u>53</u> | 12.39                   |
| TABLE 11                                 | \$230,234,003.40                    | 100.0%                | 1,239       | 100.07                  |
| Employment Type Distribution             | Balance                             | % of Balance          | Loan Count  | % of Loan Coun          |
| Contractor                               | \$3,339,342.74                      | 1.3%                  | 15          | 1.29                    |
| Pay-as-you-earn employee (casual)        | \$9,305,783.40                      | 3.6%                  | 49          | 4.0%                    |
| Pay-as-you-earn employee (full time)     | \$185,866,995.38                    | 72.5%                 | 871         | 70.3%                   |
| Pay-as-you-earn employee (part time)     | \$23,460,382.38                     | 9.2%                  | 124         | 10.0%                   |
| Self employed                            | \$20,244,759.67                     | 7.9%                  | 91          | 7.3%                    |
| No data                                  | \$14,037,399.91                     | 5.5%                  | 89          | 7.2%                    |
| Director                                 | \$0.00                              | 0.0%                  | 0           | 0.0%                    |
|                                          | \$256,254,663.48                    | 100.0%                | 1,239       | 100.0%                  |
| TABLE 12<br>LMI Provider                 | Balance                             | % of Balance          | Loan Count  | % of Loan Coun          |
| QBE                                      |                                     | 93.4%                 |             | 94.49                   |
| Genworth                                 | \$239,357,429.35<br>\$16,897,234.13 | 6.6%                  | 1170<br>69  | 5.69                    |
| Geriworu                                 | \$256,254,663.48                    | 100.0%                | 1,239       | 100.0%                  |
| TABLE 13                                 | ψ±00;±04;000.40                     | 100.076               | 1,239       | 100.07                  |
| Arrears                                  | Balance                             | % of Balance          | Loan Count  | % of Loan Coun          |
| <=0 days                                 | \$252,110,727.49                    | 98.4%                 | 1221        | 98.5%                   |
| 0 > and <= 30 days                       | \$2,965,430.21                      | 1.2%                  | 13          | 1.09                    |
| 30 > and <= 60 days                      | \$194,844.67                        | 0.1%                  | 1           | 0.1%                    |
| 60 > and <= 90 days                      | \$0.00                              | 0.0%                  | 0           | 0.0%                    |
| 90 > days                                | \$983,661.11                        | 0.4%                  | 4           | 0.3%                    |
|                                          | \$256,254,663.48                    | 100.0%                | 1,239       | 100.0%                  |
| TABLE 14                                 | D-I                                 | 0/ -f D-I             | 10-         | 0/ -41 6                |
| Interest Rate Type                       | Balance                             | % of Balance          |             | % of Loan Coun          |
| Variable<br>Fixed                        | \$180,959,584.49<br>\$75,205,078,00 | 70.6%                 | 908<br>331  | 73.3%                   |
| IAGU                                     | \$75,295,078.99                     | 29.4%<br>100.0%       | 1,239       | 26.7%<br>100.0%         |
| TABLE 15                                 | \$256,254,663.48                    | 100.0%                | 1,239       | 100.0%                  |
| Weighted Ave Interest Rate               | Balance                             | Loan Count            |             |                         |
| organiou / 176 miloroot reate            | Darance                             | 331                   |             |                         |