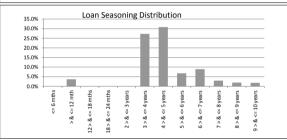

## TABLE 5

| Loan Seasoning    | Balance          | % of Balance | Loan Count | % of Loan Count |
|-------------------|------------------|--------------|------------|-----------------|
| <= 6 mths         | \$0.00           | 0.0%         | 0          | 0.0%            |
| > & <= 12 mth     | \$0.00           | 0.0%         | 0          | 0.0%            |
| 12 > & <= 18 mths | \$0.00           | 0.0%         | 0          | 0.0%            |
| 18 > & <= 24 mths | \$0.00           | 0.0%         | 0          | 0.0%            |
| 2 > & <= 3 years  | \$0.00           | 0.0%         | 0          | 0.0%            |
| 3 > & <= 4 years  | \$32,184,876.75  | 12.6%        | 130        | 10.5%           |
| 4 > & <= 5 years  | \$39,424,433.16  | 15.4%        | 164        | 13.2%           |
| 5 > & <= 6 years  | \$53,835,745.59  | 21.0%        | 257        | 20.7%           |
| 6 > & <= 7 years  | \$58,955,886.91  | 23.0%        | 285        | 23.0%           |
| 7 > & <= 8 years  | \$30,915,102.35  | 12.1%        | 159        | 12.8%           |
| 8 > & <= 9 years  | \$16,080,224.94  | 6.3%         | 100        | 8.1%            |
| 9 > & <= 10 years | \$7,430,654.49   | 2.9%         | 42         | 3.4%            |
| > 10 years        | \$17,427,739.29  | 6.8%         | 102        | 8.2%            |
|                   | \$256,254,663.48 | 100.0%       | 1,239      | 100.0%          |