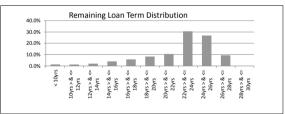

### TABLE 3

| Remaining Loan Term     | Balance          | % of Balance | Loan Count | % of Loan Count |
|-------------------------|------------------|--------------|------------|-----------------|
| < 10 years              | \$3,323,390.44   | 1.3%         | 43         | 3.5%            |
| 10 year > & <= 12 years | \$3,268,652.57   | 1.3%         | 33         | 2.7%            |
| 12 year > & <= 14 years | \$5,203,351.29   | 2.0%         | 44         | 3.6%            |
| 14 year > & <= 16 years | \$10,296,898.69  | 4.0%         | 68         | 5.5%            |
| 16 year > & <= 18 years | \$14,711,809.94  | 5.7%         | 83         | 6.7%            |
| 18 year > & <= 20 years | \$21,110,450.89  | 8.2%         | 109        | 8.8%            |
| 20 year > & <= 22 years | \$27,053,706.89  | 10.6%        | 143        | 11.5%           |
| 22 year > & <= 24 years | \$78,411,834.93  | 30.6%        | 352        | 28.4%           |
| 24 year > & <= 26 years | \$68,699,704.16  | 26.8%        | 280        | 22.6%           |
| 26 year > & <= 28 years | \$24,174,863.68  | 9.4%         | 84         | 6.8%            |
| 28 year > & <= 30 years | \$0.00           | 0.0%         | 0          | 0.0%            |
| _                       | \$256,254,663.48 | 100.0%       | 1,239      | 100.0%          |