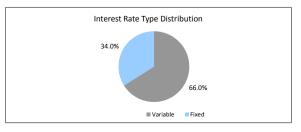

| Payment Date                             |                                     | 17-Jun-22             |             |                         |
|------------------------------------------|-------------------------------------|-----------------------|-------------|-------------------------|
| Collections Period ending                |                                     | 31-May-22             |             |                         |
| TABLE 6                                  |                                     | or may 22             |             |                         |
| Postcode Concentration (top 10 by value) | Balance                             | % of Balance          | Loan Count  | % of Loan Coun          |
| 2615                                     | \$5,547,102.08                      | 2.2%                  | 27          | 2.29                    |
| 2611                                     | \$5,078,498.88                      | 2.0%                  | 15          | 1.29                    |
| 2914                                     | \$4,555,797.72                      | 1.8%                  | 16          | 1.39                    |
| 5114                                     | \$4,365,570.55                      | 1.7%                  | 23          | 1.99                    |
| 2620                                     | \$4,335,748.45                      | 1.7%                  | 18          | 1.59                    |
| 5162                                     | \$4,162,953.23                      | 1.6%                  | 26          | 2.19                    |
| 2617                                     | \$4,134,983.41                      | 1.6%                  | 18          | 1.5%                    |
| 5169                                     | \$3,155,544.95                      | 1.2%                  | 15          | 1.29                    |
| 2905                                     | \$3,047,590.64                      | 1.2%                  | 15          | 1.29                    |
| 2650                                     | \$2,997,768.73                      | 1.2%                  | 17          | 1.49                    |
| TABLE 7                                  |                                     |                       |             |                         |
| Geographic Distribution                  | Balance                             | % of Balance          | Loan Count  | % of Loan Coun          |
| Australian Capital Territory             | \$46,974,673.37                     | 18.3%                 | 207         | 16.79                   |
| New South Wales                          | \$33,963,727.70                     | 13.3%                 | 157         | 12.79                   |
| Northern Territory                       | \$916,577.61                        | 0.4%                  | 3           | 0.2%                    |
| Queensland                               | \$2,724,090.22                      | 1.1%                  | 13          | 1.0%                    |
| South Australia                          | \$112,243,839.36                    | 43.8%                 | 622         | 50.2%                   |
| Tasmania                                 | \$599,954.66                        | 0.2%                  | 3           | 0.2%                    |
| Victoria                                 | \$10,567,442.60                     | 4.1%                  | 39          | 3.1%                    |
| Western Australia                        | \$48,264,357.96                     | 18.8%                 | 195         | 15.7%                   |
|                                          | \$256,254,663.48                    | 100.0%                | 1,239       | 100.0%                  |
| TABLE 8 Metro/Non-Metro/Inner-City       | Balance                             | % of Balance          | Lean Count  | 9/ of Loon Coum         |
| Metro Metro                              | \$202,965,656.60                    | 79.2%                 | 965         | % of Loan Coun<br>77.9% |
| Non-metro                                | \$50.593.866.43                     | 19.7%                 | 262         | 21.19                   |
| Inner city                               | \$2,695,140.45                      | 1.1%                  | 12          | 1.0%                    |
|                                          | \$256,254,663.48                    | 100.0%                | 1,239       | 100.0%                  |
| TABLE 9                                  |                                     |                       |             |                         |
| Property Type                            | Balance                             | % of Balance          |             | % of Loan Coun          |
| Residential House                        | \$234,221,614.58                    | 91.4%                 | 1121        | 90.5%                   |
| Residential Unit                         | \$19,652,124.68                     | 7.7%                  | 106         | 8.6%                    |
| Rural                                    | \$0.00                              | 0.0%                  | 0           | 0.0%                    |
| Semi-Rural                               | \$0.00                              | 0.0%                  | 0           | 0.0%                    |
| High Density                             | \$2,380,924.22                      | 0.9%                  | 12          | 1.0%                    |
|                                          | \$256,254,663.48                    | 100.0%                | 1,239       | 100.0%                  |
| TABLE 10                                 | Balance                             | % of Balance          | Lean Count  | 9/ of Loon Coun         |
| Occupancy Type Owner Occupied            |                                     | % of Balance<br>89.1% | Loan Count  | % of Loan Coun          |
| Investment                               | \$228,308,214.87                    |                       |             | 87.7%<br>12.3%          |
| investment                               | \$27,946,448.61<br>\$256,254,663.48 | 10.9%<br>100.0%       | 1 <u>53</u> | 12.39                   |
| TABLE 11                                 | \$230,234,003.40                    | 100.0%                | 1,239       | 100.07                  |
| Employment Type Distribution             | Balance                             | % of Balance          | Loan Count  | % of Loan Coun          |
| Contractor                               | \$3,339,342.74                      | 1.3%                  | 15          | 1.29                    |
| Pay-as-you-earn employee (casual)        | \$9,305,783.40                      | 3.6%                  | 49          | 4.0%                    |
| Pay-as-you-earn employee (full time)     | \$185,866,995.38                    | 72.5%                 | 871         | 70.3%                   |
| Pay-as-you-earn employee (part time)     | \$23,460,382.38                     | 9.2%                  | 124         | 10.0%                   |
| Self employed                            | \$20,244,759.67                     | 7.9%                  | 91          | 7.3%                    |
| No data                                  | \$14,037,399.91                     | 5.5%                  | 89          | 7.2%                    |
| Director                                 | \$0.00                              | 0.0%                  | 0           | 0.0%                    |
|                                          | \$256,254,663.48                    | 100.0%                | 1,239       | 100.0%                  |
| TABLE 12<br>LMI Provider                 | Balance                             | % of Balance          | Loan Count  | % of Loan Coun          |
| QBE                                      |                                     | 93.4%                 |             | 94.49                   |
| Genworth                                 | \$239,357,429.35<br>\$16,897,234.13 | 6.6%                  | 1170<br>69  | 5.69                    |
| Geriworu                                 | \$256,254,663.48                    | 100.0%                | 1,239       | 100.0%                  |
| TABLE 13                                 | ψ±00;±04;000.40                     | 100.076               | 1,239       | 100.07                  |
| Arrears                                  | Balance                             | % of Balance          | Loan Count  | % of Loan Coun          |
| <=0 days                                 | \$252,110,727.49                    | 98.4%                 | 1221        | 98.5%                   |
| 0 > and <= 30 days                       | \$2,965,430.21                      | 1.2%                  | 13          | 1.09                    |
| 30 > and <= 60 days                      | \$194,844.67                        | 0.1%                  | 1           | 0.1%                    |
| 60 > and <= 90 days                      | \$0.00                              | 0.0%                  | 0           | 0.0%                    |
| 90 > days                                | \$983,661.11                        | 0.4%                  | 4           | 0.3%                    |
|                                          | \$256,254,663.48                    | 100.0%                | 1,239       | 100.0%                  |
| TABLE 14                                 | D-I                                 | 0/ -f D-I             | 10-         | 0/ -41 6                |
| Interest Rate Type                       | Balance                             | % of Balance          |             | % of Loan Coun          |
| Variable<br>Fixed                        | \$180,959,584.49<br>\$75,205,078,00 | 70.6%                 | 908<br>331  | 73.3%                   |
| IAGU                                     | \$75,295,078.99                     | 29.4%<br>100.0%       | 1,239       | 26.7%<br>100.0%         |
| TABLE 15                                 | \$256,254,663.48                    | 100.0%                | 1,239       | 100.0%                  |
| Weighted Ave Interest Rate               | Balance                             | Loan Count            |             |                         |
| organiou / 176 miloroot reate            | Darance                             | 331                   |             |                         |