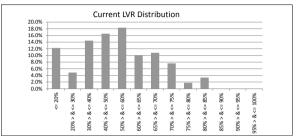

### TABLE 1

| Current LVR     | Balance          | % of Balance | Loan Count | % of Loan Count |
|-----------------|------------------|--------------|------------|-----------------|
| <= 20%          | \$11,599,451.40  | 4.5%         | 188        | 15.2%           |
| 20% > & <= 30%  | \$19,997,337.42  | 7.8%         | 137        | 11.1%           |
| 30% > & <= 40%  | \$31,360,637.32  | 12.2%        | 177        | 14.3%           |
| 40% > & <= 50%  | \$43,214,843.69  | 16.9%        | 193        | 15.6%           |
| 50% > & <= 60%  | \$54,754,291.97  | 21.4%        | 219        | 17.7%           |
| 60% > & <= 65%  | \$26,683,349.28  | 10.4%        | 94         | 7.6%            |
| 65% > & <= 70%  | \$26,731,586.41  | 10.4%        | 93         | 7.5%            |
| 70% > & <= 75%  | \$18,729,564.76  | 7.3%         | 63         | 5.1%            |
| 75% > & <= 80%  | \$15,847,742.44  | 6.2%         | 51         | 4.1%            |
| 80% > & <= 85%  | \$7,044,703.89   | 2.7%         | 23         | 1.9%            |
| 85% > & <= 90%  | \$0.00           | 0.0%         | 0          | 0.0%            |
| 90% > & <= 95%  | \$0.00           | 0.0%         | 0          | 0.0%            |
| 95% > & <= 100% | \$291,154.90     | 0.1%         | 1          | 0.1%            |
|                 | \$256,254,663,48 | 100.0%       | 1.239      | 100.0%          |