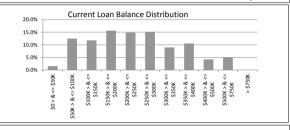

#### TABLE 4

| Current Loan Balance     | Balance          | % of Balance | Loan Count | % of Loan Count |
|--------------------------|------------------|--------------|------------|-----------------|
| \$0 > & <= \$50000       | \$2,228,338.33   | 0.9%         | 94         | 7.6%            |
| \$50000 > & <= \$100000  | \$10,839,102.08  | 4.2%         | 143        | 11.5%           |
| \$100000 > & <= \$150000 | \$24,869,793.36  | 9.7%         | 197        | 15.9%           |
| \$150000 > & <= \$200000 | \$37,978,753.91  | 14.8%        | 217        | 17.5%           |
| \$200000 > & <= \$250000 | \$44,656,803.34  | 17.4%        | 199        | 16.1%           |
| \$250000 > & <= \$300000 | \$40,786,554.55  | 15.9%        | 149        | 12.0%           |
| \$300000 > & <= \$350000 | \$32,326,401.16  | 12.6%        | 100        | 8.1%            |
| \$350000 > & <= \$400000 | \$19,812,815.09  | 7.7%         | 53         | 4.3%            |
| \$400000 > & <= \$450000 | \$14,431,419.20  | 5.6%         | 34         | 2.7%            |
| \$450000 > & <= \$500000 | \$10,123,766.57  | 4.0%         | 21         | 1.7%            |
| \$500000 > & <= \$750000 | \$18,200,915.89  | 7.1%         | 32         | 2.6%            |
| > \$750,000              | \$0.00           | 0.0%         | 0          | 0.0%            |
|                          | \$256 254 662 49 | 100.0%       | 1 220      | 100.0%          |