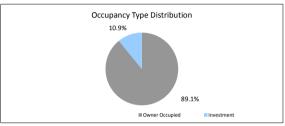

| Payment Date                             |                                     | 17-Jun-22             |             |                         |
|------------------------------------------|-------------------------------------|-----------------------|-------------|-------------------------|
| Collections Period ending                |                                     | 31-May-22             |             |                         |
| TABLE 6                                  |                                     | or may 22             |             |                         |
| Postcode Concentration (top 10 by value) | Balance                             | % of Balance          | Loan Count  | % of Loan Coun          |
| 2615                                     | \$5,547,102.08                      | 2.2%                  | 27          | 2.29                    |
| 2611                                     | \$5,078,498.88                      | 2.0%                  | 15          | 1.29                    |
| 2914                                     | \$4,555,797.72                      | 1.8%                  | 16          | 1.39                    |
| 5114                                     | \$4,365,570.55                      | 1.7%                  | 23          | 1.99                    |
| 2620                                     | \$4,335,748.45                      | 1.7%                  | 18          | 1.59                    |
| 5162                                     | \$4,162,953.23                      | 1.6%                  | 26          | 2.19                    |
| 2617                                     | \$4,134,983.41                      | 1.6%                  | 18          | 1.5%                    |
| 5169                                     | \$3,155,544.95                      | 1.2%                  | 15          | 1.29                    |
| 2905                                     | \$3,047,590.64                      | 1.2%                  | 15          | 1.29                    |
| 2650                                     | \$2,997,768.73                      | 1.2%                  | 17          | 1.49                    |
| TABLE 7                                  |                                     |                       |             |                         |
| Geographic Distribution                  | Balance                             | % of Balance          | Loan Count  | % of Loan Coun          |
| Australian Capital Territory             | \$46,974,673.37                     | 18.3%                 | 207         | 16.79                   |
| New South Wales                          | \$33,963,727.70                     | 13.3%                 | 157         | 12.79                   |
| Northern Territory                       | \$916,577.61                        | 0.4%                  | 3           | 0.2%                    |
| Queensland                               | \$2,724,090.22                      | 1.1%                  | 13          | 1.0%                    |
| South Australia                          | \$112,243,839.36                    | 43.8%                 | 622         | 50.2%                   |
| Tasmania                                 | \$599,954.66                        | 0.2%                  | 3           | 0.2%                    |
| Victoria                                 | \$10,567,442.60                     | 4.1%                  | 39          | 3.1%                    |
| Western Australia                        | \$48,264,357.96                     | 18.8%                 | 195         | 15.7%                   |
|                                          | \$256,254,663.48                    | 100.0%                | 1,239       | 100.0%                  |
| TABLE 8 Metro/Non-Metro/Inner-City       | Balance                             | % of Balance          | Lean Count  | 9/ of Loon Coum         |
| Metro Metro                              | \$202,965,656.60                    | 79.2%                 | 965         | % of Loan Coun<br>77.9% |
| Non-metro                                | \$50.593.866.43                     | 19.7%                 | 262         | 21.19                   |
| Inner city                               | \$2,695,140.45                      | 1.1%                  | 12          | 1.0%                    |
|                                          | \$256,254,663.48                    | 100.0%                | 1,239       | 100.0%                  |
| TABLE 9                                  |                                     |                       |             |                         |
| Property Type                            | Balance                             | % of Balance          |             | % of Loan Coun          |
| Residential House                        | \$234,221,614.58                    | 91.4%                 | 1121        | 90.5%                   |
| Residential Unit                         | \$19,652,124.68                     | 7.7%                  | 106         | 8.6%                    |
| Rural                                    | \$0.00                              | 0.0%                  | 0           | 0.0%                    |
| Semi-Rural                               | \$0.00                              | 0.0%                  | 0           | 0.0%                    |
| High Density                             | \$2,380,924.22                      | 0.9%                  | 12          | 1.0%                    |
|                                          | \$256,254,663.48                    | 100.0%                | 1,239       | 100.0%                  |
| TABLE 10                                 | Balance                             | % of Balance          | Lean Count  | 9/ of Loon Coun         |
| Occupancy Type Owner Occupied            |                                     | % of Balance<br>89.1% | Loan Count  | % of Loan Coun          |
| Investment                               | \$228,308,214.87                    |                       |             | 87.7%<br>12.3%          |
| investment                               | \$27,946,448.61<br>\$256,254,663.48 | 10.9%<br>100.0%       | 1 <u>53</u> | 12.39                   |
| TABLE 11                                 | \$230,234,003.40                    | 100.0%                | 1,239       | 100.07                  |
| Employment Type Distribution             | Balance                             | % of Balance          | Loan Count  | % of Loan Coun          |
| Contractor                               | \$3,339,342.74                      | 1.3%                  | 15          | 1.29                    |
| Pay-as-you-earn employee (casual)        | \$9,305,783.40                      | 3.6%                  | 49          | 4.0%                    |
| Pay-as-you-earn employee (full time)     | \$185,866,995.38                    | 72.5%                 | 871         | 70.3%                   |
| Pay-as-you-earn employee (part time)     | \$23,460,382.38                     | 9.2%                  | 124         | 10.0%                   |
| Self employed                            | \$20,244,759.67                     | 7.9%                  | 91          | 7.3%                    |
| No data                                  | \$14,037,399.91                     | 5.5%                  | 89          | 7.2%                    |
| Director                                 | \$0.00                              | 0.0%                  | 0           | 0.0%                    |
|                                          | \$256,254,663.48                    | 100.0%                | 1,239       | 100.0%                  |
| TABLE 12<br>LMI Provider                 | Balance                             | % of Balance          | Loan Count  | % of Loan Coun          |
| QBE                                      |                                     | 93.4%                 |             | 94.49                   |
| Genworth                                 | \$239,357,429.35<br>\$16,897,234.13 | 6.6%                  | 1170<br>69  | 5.69                    |
| Geriworu                                 | \$256,254,663.48                    | 100.0%                | 1,239       | 100.0%                  |
| TABLE 13                                 | ψ±00;±04;000.40                     | 100.076               | 1,239       | 100.07                  |
| Arrears                                  | Balance                             | % of Balance          | Loan Count  | % of Loan Coun          |
| <=0 days                                 | \$252,110,727.49                    | 98.4%                 | 1221        | 98.5%                   |
| 0 > and <= 30 days                       | \$2,965,430.21                      | 1.2%                  | 13          | 1.09                    |
| 30 > and <= 60 days                      | \$194,844.67                        | 0.1%                  | 1           | 0.1%                    |
| 60 > and <= 90 days                      | \$0.00                              | 0.0%                  | 0           | 0.0%                    |
| 90 > days                                | \$983,661.11                        | 0.4%                  | 4           | 0.3%                    |
|                                          | \$256,254,663.48                    | 100.0%                | 1,239       | 100.0%                  |
| TABLE 14                                 | D-I                                 | 0/ -f D-I             | 10-         | 0/ -41 6                |
| Interest Rate Type                       | Balance                             | % of Balance          |             | % of Loan Coun          |
| Variable<br>Fixed                        | \$180,959,584.49<br>\$75,205,078,00 | 70.6%                 | 908<br>331  | 73.3%                   |
| IAGU                                     | \$75,295,078.99                     | 29.4%<br>100.0%       | 1,239       | 26.7%<br>100.0%         |
| TABLE 15                                 | \$256,254,663.48                    | 100.0%                | 1,239       | 100.0%                  |
| Weighted Ave Interest Rate               | Balance                             | Loan Count            |             |                         |
| organiou / 176 miloroot reate            | Darance                             | 331                   |             |                         |