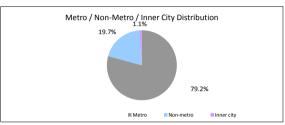

| Payment Date                             |                                     | 17-Jun-22             |             |                         |
|------------------------------------------|-------------------------------------|-----------------------|-------------|-------------------------|
| Collections Period ending                |                                     | 31-May-22             |             |                         |
| TABLE 6                                  |                                     | or may 22             |             |                         |
| Postcode Concentration (top 10 by value) | Balance                             | % of Balance          | Loan Count  | % of Loan Coun          |
| 2615                                     | \$5,547,102.08                      | 2.2%                  | 27          | 2.29                    |
| 2611                                     | \$5,078,498.88                      | 2.0%                  | 15          | 1.29                    |
| 2914                                     | \$4,555,797.72                      | 1.8%                  | 16          | 1.39                    |
| 5114                                     | \$4,365,570.55                      | 1.7%                  | 23          | 1.99                    |
| 2620                                     | \$4,335,748.45                      | 1.7%                  | 18          | 1.59                    |
| 5162                                     | \$4,162,953.23                      | 1.6%                  | 26          | 2.19                    |
| 2617                                     | \$4,134,983.41                      | 1.6%                  | 18          | 1.5%                    |
| 5169                                     | \$3,155,544.95                      | 1.2%                  | 15          | 1.29                    |
| 2905                                     | \$3,047,590.64                      | 1.2%                  | 15          | 1.29                    |
| 2650                                     | \$2,997,768.73                      | 1.2%                  | 17          | 1.49                    |
| TABLE 7                                  |                                     |                       |             |                         |
| Geographic Distribution                  | Balance                             | % of Balance          | Loan Count  | % of Loan Coun          |
| Australian Capital Territory             | \$46,974,673.37                     | 18.3%                 | 207         | 16.79                   |
| New South Wales                          | \$33,963,727.70                     | 13.3%                 | 157         | 12.79                   |
| Northern Territory                       | \$916,577.61                        | 0.4%                  | 3           | 0.2%                    |
| Queensland                               | \$2,724,090.22                      | 1.1%                  | 13          | 1.0%                    |
| South Australia                          | \$112,243,839.36                    | 43.8%                 | 622         | 50.2%                   |
| Tasmania                                 | \$599,954.66                        | 0.2%                  | 3           | 0.2%                    |
| Victoria                                 | \$10,567,442.60                     | 4.1%                  | 39          | 3.1%                    |
| Western Australia                        | \$48,264,357.96                     | 18.8%                 | 195         | 15.7%                   |
|                                          | \$256,254,663.48                    | 100.0%                | 1,239       | 100.0%                  |
| TABLE 8 Metro/Non-Metro/Inner-City       | Balance                             | % of Balance          | Lean Count  | 9/ of Loon Coum         |
| Metro Metro                              | \$202,965,656.60                    | 79.2%                 | 965         | % of Loan Coun<br>77.9% |
| Non-metro                                | \$50.593.866.43                     | 19.7%                 | 262         | 21.19                   |
| Inner city                               | \$2,695,140.45                      | 1.1%                  | 12          | 1.0%                    |
|                                          | \$256,254,663.48                    | 100.0%                | 1,239       | 100.0%                  |
| TABLE 9                                  |                                     |                       |             |                         |
| Property Type                            | Balance                             | % of Balance          |             | % of Loan Coun          |
| Residential House                        | \$234,221,614.58                    | 91.4%                 | 1121        | 90.5%                   |
| Residential Unit                         | \$19,652,124.68                     | 7.7%                  | 106         | 8.6%                    |
| Rural                                    | \$0.00                              | 0.0%                  | 0           | 0.0%                    |
| Semi-Rural                               | \$0.00                              | 0.0%                  | 0           | 0.0%                    |
| High Density                             | \$2,380,924.22                      | 0.9%                  | 12          | 1.0%                    |
|                                          | \$256,254,663.48                    | 100.0%                | 1,239       | 100.0%                  |
| TABLE 10                                 | Balance                             | % of Balance          | Lean Count  | 9/ of Loon Coun         |
| Occupancy Type Owner Occupied            |                                     | % of Balance<br>89.1% | Loan Count  | % of Loan Coun          |
| Investment                               | \$228,308,214.87                    |                       |             | 87.7%<br>12.3%          |
| investment                               | \$27,946,448.61<br>\$256,254,663.48 | 10.9%<br>100.0%       | 1 <u>53</u> | 12.39                   |
| TABLE 11                                 | \$230,234,003.40                    | 100.0%                | 1,239       | 100.07                  |
| Employment Type Distribution             | Balance                             | % of Balance          | Loan Count  | % of Loan Coun          |
| Contractor                               | \$3,339,342.74                      | 1.3%                  | 15          | 1.29                    |
| Pay-as-you-earn employee (casual)        | \$9,305,783.40                      | 3.6%                  | 49          | 4.0%                    |
| Pay-as-you-earn employee (full time)     | \$185,866,995.38                    | 72.5%                 | 871         | 70.3%                   |
| Pay-as-you-earn employee (part time)     | \$23,460,382.38                     | 9.2%                  | 124         | 10.0%                   |
| Self employed                            | \$20,244,759.67                     | 7.9%                  | 91          | 7.3%                    |
| No data                                  | \$14,037,399.91                     | 5.5%                  | 89          | 7.2%                    |
| Director                                 | \$0.00                              | 0.0%                  | 0           | 0.0%                    |
|                                          | \$256,254,663.48                    | 100.0%                | 1,239       | 100.0%                  |
| TABLE 12<br>LMI Provider                 | Balance                             | % of Balance          | Loan Count  | % of Loan Coun          |
| QBE                                      |                                     | 93.4%                 |             | 94.49                   |
| Genworth                                 | \$239,357,429.35<br>\$16,897,234.13 | 6.6%                  | 1170<br>69  | 5.69                    |
| Geriworu                                 | \$256,254,663.48                    | 100.0%                | 1,239       | 100.0%                  |
| TABLE 13                                 | ψ±00;±04;000.40                     | 100.076               | 1,239       | 100.07                  |
| Arrears                                  | Balance                             | % of Balance          | Loan Count  | % of Loan Coun          |
| <=0 days                                 | \$252,110,727.49                    | 98.4%                 | 1221        | 98.5%                   |
| 0 > and <= 30 days                       | \$2,965,430.21                      | 1.2%                  | 13          | 1.09                    |
| 30 > and <= 60 days                      | \$194,844.67                        | 0.1%                  | 1           | 0.1%                    |
| 60 > and <= 90 days                      | \$0.00                              | 0.0%                  | 0           | 0.0%                    |
| 90 > days                                | \$983,661.11                        | 0.4%                  | 4           | 0.3%                    |
|                                          | \$256,254,663.48                    | 100.0%                | 1,239       | 100.0%                  |
| TABLE 14                                 | D-I                                 | 0/ -f D-I             | 10-         | 0/ -41 6                |
| Interest Rate Type                       | Balance                             | % of Balance          |             | % of Loan Coun          |
| Variable<br>Fixed                        | \$180,959,584.49<br>\$75,205,078,00 | 70.6%                 | 908<br>331  | 73.3%                   |
| IAGU                                     | \$75,295,078.99                     | 29.4%<br>100.0%       | 1,239       | 26.7%<br>100.0%         |
| TABLE 15                                 | \$256,254,663.48                    | 100.0%                | 1,239       | 100.0%                  |
| Weighted Ave Interest Rate               | Balance                             | Loan Count            |             |                         |
| organiou / 176 miloroot reate            | Darance                             | 331                   |             |                         |