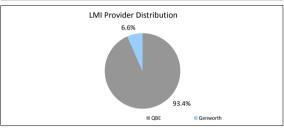

| Payment Date                             |                                     | 17-Jun-22             |             |                         |
|------------------------------------------|-------------------------------------|-----------------------|-------------|-------------------------|
| Collections Period ending                |                                     | 31-May-22             |             |                         |
| TABLE 6                                  |                                     | or may 22             |             |                         |
| Postcode Concentration (top 10 by value) | Balance                             | % of Balance          | Loan Count  | % of Loan Coun          |
| 2615                                     | \$5,547,102.08                      | 2.2%                  | 27          | 2.29                    |
| 2611                                     | \$5,078,498.88                      | 2.0%                  | 15          | 1.29                    |
| 2914                                     | \$4,555,797.72                      | 1.8%                  | 16          | 1.39                    |
| 5114                                     | \$4,365,570.55                      | 1.7%                  | 23          | 1.99                    |
| 2620                                     | \$4,335,748.45                      | 1.7%                  | 18          | 1.59                    |
| 5162                                     | \$4,162,953.23                      | 1.6%                  | 26          | 2.19                    |
| 2617                                     | \$4,134,983.41                      | 1.6%                  | 18          | 1.5%                    |
| 5169                                     | \$3,155,544.95                      | 1.2%                  | 15          | 1.29                    |
| 2905                                     | \$3,047,590.64                      | 1.2%                  | 15          | 1.29                    |
| 2650                                     | \$2,997,768.73                      | 1.2%                  | 17          | 1.49                    |
| TABLE 7                                  |                                     |                       |             |                         |
| Geographic Distribution                  | Balance                             | % of Balance          | Loan Count  | % of Loan Coun          |
| Australian Capital Territory             | \$46,974,673.37                     | 18.3%                 | 207         | 16.79                   |
| New South Wales                          | \$33,963,727.70                     | 13.3%                 | 157         | 12.79                   |
| Northern Territory                       | \$916,577.61                        | 0.4%                  | 3           | 0.2%                    |
| Queensland                               | \$2,724,090.22                      | 1.1%                  | 13          | 1.0%                    |
| South Australia                          | \$112,243,839.36                    | 43.8%                 | 622         | 50.2%                   |
| Tasmania                                 | \$599,954.66                        | 0.2%                  | 3           | 0.2%                    |
| Victoria                                 | \$10,567,442.60                     | 4.1%                  | 39          | 3.1%                    |
| Western Australia                        | \$48,264,357.96                     | 18.8%                 | 195         | 15.7%                   |
|                                          | \$256,254,663.48                    | 100.0%                | 1,239       | 100.0%                  |
| TABLE 8 Metro/Non-Metro/Inner-City       | Balance                             | % of Balance          | Lean Count  | 9/ of Loon Coum         |
| Metro Metro                              | \$202,965,656.60                    | 79.2%                 | 965         | % of Loan Coun<br>77.9% |
| Non-metro                                | \$50.593.866.43                     | 19.7%                 | 262         | 21.19                   |
| Inner city                               | \$2,695,140.45                      | 1.1%                  | 12          | 1.0%                    |
|                                          | \$256,254,663.48                    | 100.0%                | 1,239       | 100.0%                  |
| TABLE 9                                  |                                     |                       |             |                         |
| Property Type                            | Balance                             | % of Balance          |             | % of Loan Coun          |
| Residential House                        | \$234,221,614.58                    | 91.4%                 | 1121        | 90.5%                   |
| Residential Unit                         | \$19,652,124.68                     | 7.7%                  | 106         | 8.6%                    |
| Rural                                    | \$0.00                              | 0.0%                  | 0           | 0.0%                    |
| Semi-Rural                               | \$0.00                              | 0.0%                  | 0           | 0.0%                    |
| High Density                             | \$2,380,924.22                      | 0.9%                  | 12          | 1.0%                    |
|                                          | \$256,254,663.48                    | 100.0%                | 1,239       | 100.0%                  |
| TABLE 10                                 | Balance                             | % of Balance          | Lean Count  | 9/ of Loon Coun         |
| Occupancy Type Owner Occupied            |                                     | % of Balance<br>89.1% | Loan Count  | % of Loan Coun          |
| Investment                               | \$228,308,214.87                    |                       |             | 87.7%<br>12.3%          |
| investment                               | \$27,946,448.61<br>\$256,254,663.48 | 10.9%<br>100.0%       | 1 <u>53</u> | 12.39                   |
| TABLE 11                                 | \$230,234,003.40                    | 100.0%                | 1,239       | 100.07                  |
| Employment Type Distribution             | Balance                             | % of Balance          | Loan Count  | % of Loan Coun          |
| Contractor                               | \$3,339,342.74                      | 1.3%                  | 15          | 1.29                    |
| Pay-as-you-earn employee (casual)        | \$9,305,783.40                      | 3.6%                  | 49          | 4.0%                    |
| Pay-as-you-earn employee (full time)     | \$185,866,995.38                    | 72.5%                 | 871         | 70.3%                   |
| Pay-as-you-earn employee (part time)     | \$23,460,382.38                     | 9.2%                  | 124         | 10.0%                   |
| Self employed                            | \$20,244,759.67                     | 7.9%                  | 91          | 7.3%                    |
| No data                                  | \$14,037,399.91                     | 5.5%                  | 89          | 7.2%                    |
| Director                                 | \$0.00                              | 0.0%                  | 0           | 0.0%                    |
|                                          | \$256,254,663.48                    | 100.0%                | 1,239       | 100.0%                  |
| TABLE 12<br>LMI Provider                 | Balance                             | % of Balance          | Loan Count  | % of Loan Coun          |
| QBE                                      |                                     | 93.4%                 |             | 94.49                   |
| Genworth                                 | \$239,357,429.35<br>\$16,897,234.13 | 6.6%                  | 1170<br>69  | 5.69                    |
| Geriworu                                 | \$256,254,663.48                    | 100.0%                | 1,239       | 100.0%                  |
| TABLE 13                                 | ψ±00;±04;000.40                     | 100.076               | 1,239       | 100.07                  |
| Arrears                                  | Balance                             | % of Balance          | Loan Count  | % of Loan Coun          |
| <=0 days                                 | \$252,110,727.49                    | 98.4%                 | 1221        | 98.5%                   |
| 0 > and <= 30 days                       | \$2,965,430.21                      | 1.2%                  | 13          | 1.09                    |
| 30 > and <= 60 days                      | \$194,844.67                        | 0.1%                  | 1           | 0.1%                    |
| 60 > and <= 90 days                      | \$0.00                              | 0.0%                  | 0           | 0.0%                    |
| 90 > days                                | \$983,661.11                        | 0.4%                  | 4           | 0.3%                    |
|                                          | \$256,254,663.48                    | 100.0%                | 1,239       | 100.0%                  |
| TABLE 14                                 | D-I                                 | 0/ -f D-I             | 10-         | 0/ -41 6                |
| Interest Rate Type                       | Balance                             | % of Balance          |             | % of Loan Coun          |
| Variable<br>Fixed                        | \$180,959,584.49<br>\$75,205,078,00 | 70.6%                 | 908<br>331  | 73.3%                   |
| IAGU                                     | \$75,295,078.99                     | 29.4%<br>100.0%       | 1,239       | 26.7%<br>100.0%         |
| TABLE 15                                 | \$256,254,663.48                    | 100.0%                | 1,239       | 100.0%                  |
| Weighted Ave Interest Rate               | Balance                             | Loan Count            |             |                         |
| organiou / 176 miloroot reate            | Darance                             | 331                   |             |                         |