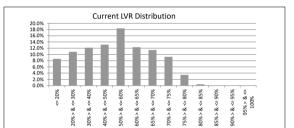

| 90 > days                                          | 1                                  | \$176,896.77 | 0.19%      |                 |
|----------------------------------------------------|------------------------------------|--------------|------------|-----------------|
|                                                    |                                    |              |            |                 |
| TABLE 1<br>Current LVR                             | Balance                            | % of Balance | Loan Count | % of Loan Count |
| <= 20%                                             | \$8,031,603.43                     | 8.6%         | 165        | 26.1%           |
| 20% > & <= 30%                                     | \$10,163,128.65                    | 10.9%        | 91         | 14.4%           |
| 30% > & <= 40%                                     | \$11,389,747.65                    | 12.2%        | 83         | 13.1%           |
| 40% > & <= 50%                                     | \$12,299,275,11                    | 13.1%        | 75         | 11.9%           |
| 50% > & <= 60%                                     | \$17,199,625.73                    | 18.4%        | 82         | 13.0%           |
| 60% > & <= 65%                                     | \$11,541,789.60                    | 12.3%        | 49         | 7.8%            |
| 65% > & <= 70%                                     | \$10,682,989.29                    | 11.4%        | 43         | 6.8%            |
| 70% > & <= 75%                                     | \$8,644,979,76                     | 9.2%         | 31         | 4.9%            |
| 75% > & <= 80%                                     | \$3,218,297.02                     | 3.4%         | 12         | 1.9%            |
| 80% > & <= 85%                                     | \$384,418.39                       | 0.4%         | 1          | 0.2%            |
| 85% > & <= 90%                                     | \$0.00                             | 0.0%         | 0          | 0.0%            |
| 90% > & <= 95%                                     | \$0.00                             | 0.0%         | 0          | 0.0%            |
| 95% > & <= 100%                                    | \$0.00                             | 0.0%         | 0          | 0.0%            |
| 3370 2 4 10070                                     | \$93,555,854.63                    | 100.0%       | 632        | 100.0%          |
| TABLE 2                                            | \$00,000,000,000,000               | 1001070      | 002        | 1001070         |
| Original LVR                                       | Balance                            | % of Balance | Loan Count | % of Loan Count |
| <= 20%                                             | \$123,519.60                       | 0.1%         | 3          | 0.5%            |
| 25% > & <= 30%                                     | \$1,531,912.81                     | 1.6%         | 19         | 3.0%            |
| 30% > & <= 40%                                     | \$4,515,158.05                     | 4.8%         | 48         | 7.6%            |
| 40% > & <= 50%                                     | \$5,338,155.98                     | 5.7%         | 58         | 9.2%            |
| 50% > & <= 60%                                     | \$9,964,015.62                     | 10.7%        | 77         | 12.2%           |
| 60% > & <= 65%                                     | \$4,335,067.55                     | 4.6%         | 38         | 6.0%            |
| 65% > & <= 70%                                     | \$10,489,746.05                    | 11.2%        | 72         | 11.4%           |
| 70% > & <= 75%                                     | \$8,674,247.13                     | 9.3%         | 57         | 9.0%            |
| 75% > & <= 80%                                     | \$30,361,981.13                    | 32.5%        | 169        | 26.7%           |
| 80% > & <= 85%                                     | \$3,668,898.38                     | 3.9%         | 18         | 2.8%            |
| 85% > & <= 90%                                     | \$8,166,177.89                     | 8.7%         | 39         | 6.2%            |
| 90% > & <= 95%                                     | \$5,439,326.31                     | 5.8%         | 29         | 4.6%            |
| 95% > & <= 100%                                    | \$947,648.13                       | 1.0%         | 5          | 0.8%            |
|                                                    | \$93,555,854.63                    | 100.0%       | 632        | 100.0%          |
| TABLE 3<br>Remaining Loan Term                     | Balance                            | % of Balance | 1          | % of Loan Count |
| < 10 years                                         | \$1,169,409.21                     | % OF Balance | 18         | 2.8%            |
|                                                    | \$1,169,409.21<br>\$753,718.38     | 0.8%         | 18         | 2.8%            |
| 10 year > & <= 12 years<br>12 year > & <= 14 years | \$755,716.56                       | 3.6%         | 40         | 6.3%            |
| 14 year > & <= 16 years                            | \$5,464,058.32                     | 5.8%         | 40         | 8.5%            |
| 16 year > & <= 18 years                            | \$3,464,058.32                     | 12.4%        | 96         | 15.2%           |
| 18 year > & $\leq$ 20 years                        | \$11,052,009.92<br>\$13,431,555.77 | 12.4%        | 111        | 17.6%           |
| 20 year > & <= 22 years                            | \$13,451,555.77<br>\$23,262,117.00 | 24.9%        | 133        | 21.0%           |
| 20 year > & <= 22 years<br>22 year > & <= 24 years | \$23,262,117.00                    | 34.3%        | 159        | 21.0%           |
|                                                    | \$2,130,331.09                     | 2.5%         | 159        | 25.2%           |
| 24 year > & <= 26 years<br>26 year > & <= 28 years | \$2,349,899.71                     | 0.0%         | 0          | 0.0%            |
|                                                    | \$0.00                             | 0.0%         | 0          | 0.0%            |
| 28 year > & <= 30 years                            | \$93,555,854.63                    | 100.0%       | 632        | 100.0%          |
| TABLE 4                                            | \$00,000,000,000,000               | 1001070      | 002        | 1001070         |
| Current Loan Balance                               | Balance                            | % of Balance | Loan Count | % of Loan Count |
| \$0 > & <= \$50000                                 | \$1,993,478.88                     | 2.1%         | 95         | 15.0%           |
| \$50000 > & <= \$100000                            | \$11,864,219.15                    | 12.7%        | 154        | 24.4%           |
| \$100000 > & <= \$150000                           | \$14,620,662.86                    | 15.6%        | 118        | 18.7%           |
| \$150000 > & <= \$200000                           | \$16,039,961.06                    | 17.1%        | 92         | 14.6%           |
| \$200000 > & <= \$250000                           | \$16,288,022.60                    | 17.4%        | 72         | 11.4%           |
| \$250000 > & <= \$300000                           | \$13,838,908.69                    | 14.8%        | 50         | 7.9%            |
| \$300000 > & <= \$350000                           | \$7,675,216.31                     | 8.2%         | 24         | 3.8%            |
| \$350000 > & <= \$400000                           | \$5,942,037.70                     | 6.4%         | 16         | 2.5%            |
| \$400000 > & <= \$450000                           | \$2,114,056.39                     | 2.3%         | 5          | 0.8%            |
| \$450000 > & <= \$500000                           | \$482,313.97                       | 0.5%         | 1          | 0.2%            |
| \$500000 > & <= \$750000                           | \$2,696,977.02                     | 2.9%         | 5          | 0.8%            |
| > \$750,000                                        | \$0.00                             | 0.0%         | 0          | 0.0%            |
| - 4.00,000                                         | \$93,555,854.63                    | 100.0%       | 632        | 100.0%          |
|                                                    | w00,000,004.00                     | 100.076      | 032        |                 |