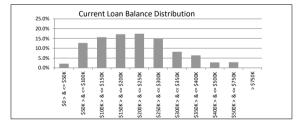

| 90 > days                                          | 1                                  | \$176,896.77 | 0.19%      |                 |
|----------------------------------------------------|------------------------------------|--------------|------------|-----------------|
|                                                    |                                    |              |            |                 |
| TABLE 1<br>Current LVR                             | Balance                            | % of Balance | Loan Count | % of Loan Count |
| <= 20%                                             | \$8,031,603.43                     | 8.6%         | 165        | 26.1%           |
| 20% > & <= 30%                                     | \$10,163,128.65                    | 10.9%        | 91         | 14.4%           |
| 30% > & <= 40%                                     | \$11,389,747.65                    | 12.2%        | 83         | 13.1%           |
| 40% > & <= 50%                                     | \$12,299,275,11                    | 13.1%        | 75         | 11.9%           |
| 50% > & <= 60%                                     | \$17,199,625.73                    | 18.4%        | 82         | 13.0%           |
| 60% > & <= 65%                                     | \$11,541,789.60                    | 12.3%        | 49         | 7.8%            |
| 65% > & <= 70%                                     | \$10,682,989.29                    | 11.4%        | 43         | 6.8%            |
| 70% > & <= 75%                                     | \$8,644,979,76                     | 9.2%         | 31         | 4.9%            |
| 75% > & <= 80%                                     | \$3,218,297.02                     | 3.4%         | 12         | 1.9%            |
| 80% > & <= 85%                                     | \$384,418.39                       | 0.4%         | 1          | 0.2%            |
| 85% > & <= 90%                                     | \$0.00                             | 0.0%         | 0          | 0.0%            |
| 90% > & <= 95%                                     | \$0.00                             | 0.0%         | 0          | 0.0%            |
| 95% > & <= 100%                                    | \$0.00                             | 0.0%         | 0          | 0.0%            |
| 3370 2 4 10070                                     | \$93,555,854.63                    | 100.0%       | 632        | 100.0%          |
| TABLE 2                                            | \$00,000,000,000,000               | 1001070      | 002        | 1001070         |
| Original LVR                                       | Balance                            | % of Balance | Loan Count | % of Loan Count |
| <= 20%                                             | \$123,519.60                       | 0.1%         | 3          | 0.5%            |
| 25% > & <= 30%                                     | \$1,531,912.81                     | 1.6%         | 19         | 3.0%            |
| 30% > & <= 40%                                     | \$4,515,158.05                     | 4.8%         | 48         | 7.6%            |
| 40% > & <= 50%                                     | \$5,338,155.98                     | 5.7%         | 58         | 9.2%            |
| 50% > & <= 60%                                     | \$9,964,015.62                     | 10.7%        | 77         | 12.2%           |
| 60% > & <= 65%                                     | \$4,335,067.55                     | 4.6%         | 38         | 6.0%            |
| 65% > & <= 70%                                     | \$10,489,746.05                    | 11.2%        | 72         | 11.4%           |
| 70% > & <= 75%                                     | \$8,674,247.13                     | 9.3%         | 57         | 9.0%            |
| 75% > & <= 80%                                     | \$30,361,981.13                    | 32.5%        | 169        | 26.7%           |
| 80% > & <= 85%                                     | \$3,668,898.38                     | 3.9%         | 18         | 2.8%            |
| 85% > & <= 90%                                     | \$8,166,177.89                     | 8.7%         | 39         | 6.2%            |
| 90% > & <= 95%                                     | \$5,439,326.31                     | 5.8%         | 29         | 4.6%            |
| 95% > & <= 100%                                    | \$947,648.13                       | 1.0%         | 5          | 0.8%            |
|                                                    | \$93,555,854.63                    | 100.0%       | 632        | 100.0%          |
| TABLE 3<br>Remaining Loan Term                     | Balance                            | % of Balance | 1          | % of Loan Count |
| < 10 years                                         | \$1,169,409.21                     | % OF Balance | 18         | 2.8%            |
|                                                    | \$1,169,409.21<br>\$753,718.38     | 0.8%         | 18         | 2.8%            |
| 10 year > & <= 12 years<br>12 year > & <= 14 years | \$755,716.56                       | 3.6%         | 40         | 6.3%            |
| 14 year > & <= 16 years                            | \$5,464,058.32                     | 5.8%         | 40         | 8.5%            |
| 16 year > & <= 18 years                            | \$3,464,058.32                     | 12.4%        | 96         | 15.2%           |
| 18 year > & $\leq$ 20 years                        | \$11,052,009.92<br>\$13,431,555.77 | 12.4%        | 111        | 17.6%           |
| 20 year > & <= 22 years                            | \$13,451,555.77<br>\$23,262,117.00 | 24.9%        | 133        | 21.0%           |
| 20 year > & <= 22 years<br>22 year > & <= 24 years | \$23,262,117.00                    | 34.3%        | 159        | 21.0%           |
|                                                    | \$2,130,331.09                     | 2.5%         | 159        | 25.2%           |
| 24 year > & <= 26 years<br>26 year > & <= 28 years | \$2,349,899.71                     | 0.0%         | 0          | 0.0%            |
|                                                    | \$0.00                             | 0.0%         | 0          | 0.0%            |
| 28 year > & <= 30 years                            | \$93,555,854.63                    | 100.0%       | 632        | 100.0%          |
| TABLE 4                                            | \$00,000,000,000,000               | 1001070      | 002        | 1001070         |
| Current Loan Balance                               | Balance                            | % of Balance | Loan Count | % of Loan Count |
| \$0 > & <= \$50000                                 | \$1,993,478.88                     | 2.1%         | 95         | 15.0%           |
| \$50000 > & <= \$100000                            | \$11,864,219.15                    | 12.7%        | 154        | 24.4%           |
| \$100000 > & <= \$150000                           | \$14,620,662.86                    | 15.6%        | 118        | 18.7%           |
| \$150000 > & <= \$200000                           | \$16,039,961.06                    | 17.1%        | 92         | 14.6%           |
| \$200000 > & <= \$250000                           | \$16,288,022.60                    | 17.4%        | 72         | 11.4%           |
| \$250000 > & <= \$300000                           | \$13,838,908.69                    | 14.8%        | 50         | 7.9%            |
| \$300000 > & <= \$350000                           | \$7,675,216.31                     | 8.2%         | 24         | 3.8%            |
| \$350000 > & <= \$400000                           | \$5,942,037.70                     | 6.4%         | 16         | 2.5%            |
| \$400000 > & <= \$450000                           | \$2,114,056.39                     | 2.3%         | 5          | 0.8%            |
| \$450000 > & <= \$500000                           | \$482,313.97                       | 0.5%         | 1          | 0.2%            |
| \$500000 > & <= \$750000                           | \$2,696,977.02                     | 2.9%         | 5          | 0.8%            |
| > \$750,000                                        | \$0.00                             | 0.0%         | 0          | 0.0%            |
| - 4.00,000                                         | \$93,555,854.63                    | 100.0%       | 632        | 100.0%          |
|                                                    | w00,000,004.00                     | 100.076      | 032        |                 |