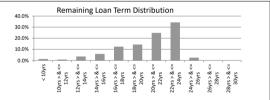

| 90 > days                                          | 1                                  | \$176,896.77 | 0.19%      |                 |
|----------------------------------------------------|------------------------------------|--------------|------------|-----------------|
|                                                    |                                    |              |            |                 |
| TABLE 1<br>Current LVR                             | Balance                            | % of Balance | Loan Count | % of Loan Count |
| <= 20%                                             | \$8,031,603.43                     | 8.6%         | 165        | 26.1%           |
| 20% > & <= 30%                                     | \$10,163,128.65                    | 10.9%        | 91         | 14.4%           |
| 30% > & <= 40%                                     | \$11,389,747.65                    | 12.2%        | 83         | 13.1%           |
| 40% > & <= 50%                                     | \$12,299,275,11                    | 13.1%        | 75         | 11.9%           |
| 50% > & <= 60%                                     | \$17,199,625.73                    | 18.4%        | 82         | 13.0%           |
| 60% > & <= 65%                                     | \$11,541,789.60                    | 12.3%        | 49         | 7.8%            |
| 65% > & <= 70%                                     | \$10,682,989.29                    | 11.4%        | 43         | 6.8%            |
| 70% > & <= 75%                                     | \$8,644,979,76                     | 9.2%         | 31         | 4.9%            |
| 75% > & <= 80%                                     | \$3,218,297.02                     | 3.4%         | 12         | 1.9%            |
| 80% > & <= 85%                                     | \$384,418.39                       | 0.4%         | 1          | 0.2%            |
| 85% > & <= 90%                                     | \$0.00                             | 0.0%         | 0          | 0.0%            |
| 90% > & <= 95%                                     | \$0.00                             | 0.0%         | 0          | 0.0%            |
| 95% > & <= 100%                                    | \$0.00                             | 0.0%         | 0          | 0.0%            |
| 3370 2 4 10070                                     | \$93,555,854.63                    | 100.0%       | 632        | 100.0%          |
| TABLE 2                                            | \$00,000,000,000,000               | 1001070      | 002        | 1001070         |
| Original LVR                                       | Balance                            | % of Balance | Loan Count | % of Loan Count |
| <= 20%                                             | \$123,519.60                       | 0.1%         | 3          | 0.5%            |
| 25% > & <= 30%                                     | \$1,531,912.81                     | 1.6%         | 19         | 3.0%            |
| 30% > & <= 40%                                     | \$4,515,158.05                     | 4.8%         | 48         | 7.6%            |
| 40% > & <= 50%                                     | \$5,338,155.98                     | 5.7%         | 58         | 9.2%            |
| 50% > & <= 60%                                     | \$9,964,015.62                     | 10.7%        | 77         | 12.2%           |
| 60% > & <= 65%                                     | \$4,335,067.55                     | 4.6%         | 38         | 6.0%            |
| 65% > & <= 70%                                     | \$10,489,746.05                    | 11.2%        | 72         | 11.4%           |
| 70% > & <= 75%                                     | \$8,674,247.13                     | 9.3%         | 57         | 9.0%            |
| 75% > & <= 80%                                     | \$30,361,981.13                    | 32.5%        | 169        | 26.7%           |
| 80% > & <= 85%                                     | \$3,668,898.38                     | 3.9%         | 18         | 2.8%            |
| 85% > & <= 90%                                     | \$8,166,177.89                     | 8.7%         | 39         | 6.2%            |
| 90% > & <= 95%                                     | \$5,439,326.31                     | 5.8%         | 29         | 4.6%            |
| 95% > & <= 100%                                    | \$947,648.13                       | 1.0%         | 5          | 0.8%            |
|                                                    | \$93,555,854.63                    | 100.0%       | 632        | 100.0%          |
| TABLE 3<br>Remaining Loan Term                     | Balance                            | % of Balance | 1          | % of Loan Count |
| < 10 years                                         | \$1,169,409.21                     | % OF Balance | 18         | 2.8%            |
|                                                    | \$1,169,409.21<br>\$753,718.38     | 0.8%         | 18         | 2.8%            |
| 10 year > & <= 12 years<br>12 year > & <= 14 years | \$755,716.56                       | 3.6%         | 40         | 6.3%            |
| 14 year > & <= 16 years                            | \$5,464,058.32                     | 5.8%         | 40         | 8.5%            |
| 16 year > & <= 18 years                            | \$3,464,058.32                     | 12.4%        | 96         | 15.2%           |
| 18 year > & $\leq$ 20 years                        | \$11,052,009.92<br>\$13,431,555.77 | 12.4%        | 111        | 17.6%           |
| 20 year > & <= 22 years                            | \$13,451,555.77<br>\$23,262,117.00 | 24.9%        | 133        | 21.0%           |
| 20 year > & <= 22 years<br>22 year > & <= 24 years | \$23,262,117.00                    | 34.3%        | 159        | 21.0%           |
|                                                    | \$2,130,331.09                     | 2.5%         | 159        | 25.2%           |
| 24 year > & <= 26 years<br>26 year > & <= 28 years | \$2,349,899.71                     | 0.0%         | 0          | 0.0%            |
|                                                    | \$0.00                             | 0.0%         | 0          | 0.0%            |
| 28 year > & <= 30 years                            | \$93,555,854.63                    | 100.0%       | 632        | 100.0%          |
| TABLE 4                                            | \$00,000,000,000,000               | 1001070      | 002        | 1001070         |
| Current Loan Balance                               | Balance                            | % of Balance | Loan Count | % of Loan Count |
| \$0 > & <= \$50000                                 | \$1,993,478.88                     | 2.1%         | 95         | 15.0%           |
| \$50000 > & <= \$100000                            | \$11,864,219.15                    | 12.7%        | 154        | 24.4%           |
| \$100000 > & <= \$150000                           | \$14,620,662.86                    | 15.6%        | 118        | 18.7%           |
| \$150000 > & <= \$200000                           | \$16,039,961.06                    | 17.1%        | 92         | 14.6%           |
| \$200000 > & <= \$250000                           | \$16,288,022.60                    | 17.4%        | 72         | 11.4%           |
| \$250000 > & <= \$300000                           | \$13,838,908.69                    | 14.8%        | 50         | 7.9%            |
| \$300000 > & <= \$350000                           | \$7,675,216.31                     | 8.2%         | 24         | 3.8%            |
| \$350000 > & <= \$400000                           | \$5,942,037.70                     | 6.4%         | 16         | 2.5%            |
| \$400000 > & <= \$450000                           | \$2,114,056.39                     | 2.3%         | 5          | 0.8%            |
| \$450000 > & <= \$500000                           | \$482,313.97                       | 0.5%         | 1          | 0.2%            |
| \$500000 > & <= \$750000                           | \$2,696,977.02                     | 2.9%         | 5          | 0.8%            |
| > \$750,000                                        | \$0.00                             | 0.0%         | 0          | 0.0%            |
| - 4.00,000                                         | \$93,555,854.63                    | 100.0%       | 632        | 100.0%          |
|                                                    | w00,000,004.00                     | 100.076      | 032        |                 |