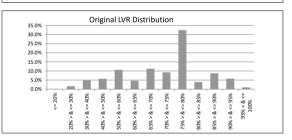

| 90 > days                                          | 1                                  | \$176,896.77 | 0.19%      |                 |
|----------------------------------------------------|------------------------------------|--------------|------------|-----------------|
|                                                    |                                    |              |            |                 |
| TABLE 1<br>Current LVR                             | Balance                            | % of Balance | Loan Count | % of Loan Count |
| <= 20%                                             | \$8,031,603.43                     | 8.6%         | 165        | 26.1%           |
| 20% > & <= 30%                                     | \$10,163,128.65                    | 10.9%        | 91         | 14.4%           |
| 30% > & <= 40%                                     | \$11,389,747.65                    | 12.2%        | 83         | 13.1%           |
| 40% > & <= 50%                                     | \$12,299,275,11                    | 13.1%        | 75         | 11.9%           |
| 50% > & <= 60%                                     | \$17,199,625.73                    | 18.4%        | 82         | 13.0%           |
| 60% > & <= 65%                                     | \$11,541,789.60                    | 12.3%        | 49         | 7.8%            |
| 65% > & <= 70%                                     | \$10,682,989.29                    | 11.4%        | 43         | 6.8%            |
| 70% > & <= 75%                                     | \$8,644,979,76                     | 9.2%         | 31         | 4.9%            |
| 75% > & <= 80%                                     | \$3,218,297.02                     | 3.4%         | 12         | 1.9%            |
| 80% > & <= 85%                                     | \$384,418.39                       | 0.4%         | 1          | 0.2%            |
| 85% > & <= 90%                                     | \$0.00                             | 0.0%         | 0          | 0.0%            |
| 90% > & <= 95%                                     | \$0.00                             | 0.0%         | 0          | 0.0%            |
| 95% > & <= 100%                                    | \$0.00                             | 0.0%         | 0          | 0.0%            |
| 3370 2 4 10070                                     | \$93,555,854.63                    | 100.0%       | 632        | 100.0%          |
| TABLE 2                                            | \$00,000,000,000,000               | 1001070      | 002        | 1001070         |
| Original LVR                                       | Balance                            | % of Balance | Loan Count | % of Loan Count |
| <= 20%                                             | \$123,519.60                       | 0.1%         | 3          | 0.5%            |
| 25% > & <= 30%                                     | \$1,531,912.81                     | 1.6%         | 19         | 3.0%            |
| 30% > & <= 40%                                     | \$4,515,158.05                     | 4.8%         | 48         | 7.6%            |
| 40% > & <= 50%                                     | \$5,338,155.98                     | 5.7%         | 58         | 9.2%            |
| 50% > & <= 60%                                     | \$9,964,015.62                     | 10.7%        | 77         | 12.2%           |
| 60% > & <= 65%                                     | \$4,335,067.55                     | 4.6%         | 38         | 6.0%            |
| 65% > & <= 70%                                     | \$10,489,746.05                    | 11.2%        | 72         | 11.4%           |
| 70% > & <= 75%                                     | \$8,674,247.13                     | 9.3%         | 57         | 9.0%            |
| 75% > & <= 80%                                     | \$30,361,981.13                    | 32.5%        | 169        | 26.7%           |
| 80% > & <= 85%                                     | \$3,668,898.38                     | 3.9%         | 18         | 2.8%            |
| 85% > & <= 90%                                     | \$8,166,177.89                     | 8.7%         | 39         | 6.2%            |
| 90% > & <= 95%                                     | \$5,439,326.31                     | 5.8%         | 29         | 4.6%            |
| 95% > & <= 100%                                    | \$947,648.13                       | 1.0%         | 5          | 0.8%            |
|                                                    | \$93,555,854.63                    | 100.0%       | 632        | 100.0%          |
| TABLE 3<br>Remaining Loan Term                     | Balance                            | % of Balance | 1          | % of Loan Count |
| < 10 years                                         | \$1,169,409.21                     | % OF Balance | 18         | 2.8%            |
|                                                    | \$1,169,409.21<br>\$753,718.38     | 0.8%         | 18         | 2.8%            |
| 10 year > & <= 12 years<br>12 year > & <= 14 years | \$755,716.56                       | 3.6%         | 40         | 6.3%            |
| 14 year > & <= 16 years                            | \$5,464,058.32                     | 5.8%         | 40         | 8.5%            |
| 16 year > & <= 18 years                            | \$3,464,058.32                     | 12.4%        | 96         | 15.2%           |
| 18 year > & $\leq$ 20 years                        | \$11,052,009.92<br>\$13,431,555.77 | 12.4%        | 111        | 17.6%           |
| 20 year > & <= 22 years                            | \$13,451,555.77<br>\$23,262,117.00 | 24.9%        | 133        | 21.0%           |
| 20 year > & <= 22 years<br>22 year > & <= 24 years | \$23,262,117.00                    | 34.3%        | 159        | 21.0%           |
|                                                    | \$2,130,331.09                     | 2.5%         | 159        | 25.2%           |
| 24 year > & <= 26 years<br>26 year > & <= 28 years | \$2,349,899.71                     | 0.0%         | 0          | 0.0%            |
|                                                    | \$0.00                             | 0.0%         | 0          | 0.0%            |
| 28 year > & <= 30 years                            | \$93,555,854.63                    | 100.0%       | 632        | 100.0%          |
| TABLE 4                                            | \$00,000,000,000,000               | 1001070      | 002        | 1001070         |
| Current Loan Balance                               | Balance                            | % of Balance | Loan Count | % of Loan Count |
| \$0 > & <= \$50000                                 | \$1,993,478.88                     | 2.1%         | 95         | 15.0%           |
| \$50000 > & <= \$100000                            | \$11,864,219.15                    | 12.7%        | 154        | 24.4%           |
| \$100000 > & <= \$150000                           | \$14,620,662.86                    | 15.6%        | 118        | 18.7%           |
| \$150000 > & <= \$200000                           | \$16,039,961.06                    | 17.1%        | 92         | 14.6%           |
| \$200000 > & <= \$250000                           | \$16,288,022.60                    | 17.4%        | 72         | 11.4%           |
| \$250000 > & <= \$300000                           | \$13,838,908.69                    | 14.8%        | 50         | 7.9%            |
| \$300000 > & <= \$350000                           | \$7,675,216.31                     | 8.2%         | 24         | 3.8%            |
| \$350000 > & <= \$400000                           | \$5,942,037.70                     | 6.4%         | 16         | 2.5%            |
| \$400000 > & <= \$450000                           | \$2,114,056.39                     | 2.3%         | 5          | 0.8%            |
| \$450000 > & <= \$500000                           | \$482,313.97                       | 0.5%         | 1          | 0.2%            |
| \$500000 > & <= \$750000                           | \$2,696,977.02                     | 2.9%         | 5          | 0.8%            |
| > \$750,000                                        | \$0.00                             | 0.0%         | 0          | 0.0%            |
| - 4.00,000                                         | \$93,555,854.63                    | 100.0%       | 632        | 100.0%          |
|                                                    | w00,000,004.00                     | 100.076      | 032        |                 |