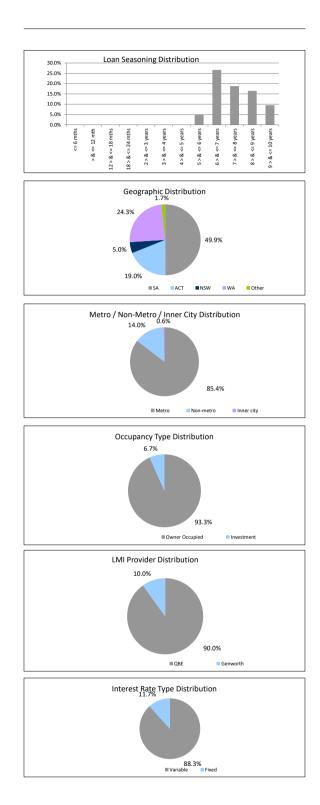

| SUMMARY                            |              | AT ISSUE         | 31-Dec-19        |
|------------------------------------|--------------|------------------|------------------|
| Pool Balance                       |              | \$293,998,056.99 | \$93,555,854.63  |
| Number of Loans                    |              | 1,391            | 632              |
| Avg Loan Balance                   |              | \$211,357.34     | \$148,031.42     |
| Maximum Loan Balance               | \$671,787.60 | \$599,250.47     |                  |
| Minimum Loan Balance               | \$47,506.58  | \$0.00           |                  |
| Weighted Avg Interest Rate         | 5.34%        | 4.08%            |                  |
| Weighted Avg Seasoning (mths)      | 44.6         | 104.6            |                  |
| Maximum Remaining Term (mths)      |              | 356.00           | 294.00           |
| Weighted Avg Remaining Term (mths) |              | 301.00           | 243.12           |
| Maximum Current LVR                |              | 88.01%           | 81.79%           |
| Weighted Avg Current LVR           |              | 59.53%           | 49.41%           |
| ARREARS                            | # Loans      | Value of loans   | % of Total Value |
| 31 Days to 60 Days                 | 0            | \$0.00           | 0.00%            |
| 60 > and <= 90 days                | 0            | \$0.00           | 0.00%            |
| 90 > days                          | 1            | \$176,896.77     | 0.19%            |

| 90 > days                                          | 1                                  | \$176,896.77 | 0.19%      |                 |
|----------------------------------------------------|------------------------------------|--------------|------------|-----------------|
|                                                    |                                    |              |            |                 |
| TABLE 1<br>Current LVR                             | Balance                            | % of Balance | Loan Count | % of Loan Count |
| <= 20%                                             | \$8,031,603.43                     | 8.6%         | 165        | 26.1%           |
| 20% > & <= 30%                                     | \$10,163,128.65                    | 10.9%        | 91         | 14.4%           |
| 30% > & <= 40%                                     | \$11,389,747.65                    | 12.2%        | 83         | 13.1%           |
| 40% > & <= 50%                                     | \$12,299,275,11                    | 13.1%        | 75         | 11.9%           |
| 50% > & <= 60%                                     | \$17,199,625.73                    | 18.4%        | 82         | 13.0%           |
| 60% > & <= 65%                                     | \$11,541,789.60                    | 12.3%        | 49         | 7.8%            |
| 65% > & <= 70%                                     | \$10,682,989.29                    | 11.4%        | 43         | 6.8%            |
| 70% > & <= 75%                                     | \$8,644,979,76                     | 9.2%         | 31         | 4.9%            |
| 75% > & <= 80%                                     | \$3,218,297.02                     | 3.4%         | 12         | 1.9%            |
| 80% > & <= 85%                                     | \$384,418.39                       | 0.4%         | 1          | 0.2%            |
| 85% > & <= 90%                                     | \$0.00                             | 0.0%         | 0          | 0.0%            |
| 90% > & <= 95%                                     | \$0.00                             | 0.0%         | 0          | 0.0%            |
| 95% > & <= 100%                                    | \$0.00                             | 0.0%         | 0          | 0.0%            |
| 3370 2 4 10070                                     | \$93,555,854.63                    | 100.0%       | 632        | 100.0%          |
| TABLE 2                                            | \$00,000,000,000,000               | 1001070      | 002        | 1001070         |
| Original LVR                                       | Balance                            | % of Balance | Loan Count | % of Loan Count |
| <= 20%                                             | \$123,519.60                       | 0.1%         | 3          | 0.5%            |
| 25% > & <= 30%                                     | \$1,531,912.81                     | 1.6%         | 19         | 3.0%            |
| 30% > & <= 40%                                     | \$4,515,158.05                     | 4.8%         | 48         | 7.6%            |
| 40% > & <= 50%                                     | \$5,338,155.98                     | 5.7%         | 58         | 9.2%            |
| 50% > & <= 60%                                     | \$9,964,015.62                     | 10.7%        | 77         | 12.2%           |
| 60% > & <= 65%                                     | \$4,335,067.55                     | 4.6%         | 38         | 6.0%            |
| 65% > & <= 70%                                     | \$10,489,746.05                    | 11.2%        | 72         | 11.4%           |
| 70% > & <= 75%                                     | \$8,674,247.13                     | 9.3%         | 57         | 9.0%            |
| 75% > & <= 80%                                     | \$30,361,981.13                    | 32.5%        | 169        | 26.7%           |
| 80% > & <= 85%                                     | \$3,668,898.38                     | 3.9%         | 18         | 2.8%            |
| 85% > & <= 90%                                     | \$8,166,177.89                     | 8.7%         | 39         | 6.2%            |
| 90% > & <= 95%                                     | \$5,439,326.31                     | 5.8%         | 29         | 4.6%            |
| 95% > & <= 100%                                    | \$947,648.13                       | 1.0%         | 5          | 0.8%            |
|                                                    | \$93,555,854.63                    | 100.0%       | 632        | 100.0%          |
| TABLE 3<br>Remaining Loan Term                     | Balance                            | % of Balance | 1          | % of Loan Count |
| < 10 years                                         | \$1,169,409.21                     | % OF Balance | 18         | 2.8%            |
|                                                    | \$1,169,409.21<br>\$753,718.38     | 0.8%         | 18         | 2.8%            |
| 10 year > & <= 12 years<br>12 year > & <= 14 years | \$755,716.56                       | 3.6%         | 40         | 6.3%            |
| 14 year > & <= 16 years                            | \$5,464,058.32                     | 5.8%         | 40         | 8.5%            |
| 16 year > & <= 18 years                            | \$3,464,058.32                     | 12.4%        | 96         | 15.2%           |
| 18 year > & $\leq$ 20 years                        | \$11,052,009.92<br>\$13,431,555.77 | 12.4%        | 111        | 17.6%           |
| 20 year > & <= 22 years                            | \$13,451,555.77<br>\$23,262,117.00 | 24.9%        | 133        | 21.0%           |
| 20 year > & <= 22 years<br>22 year > & <= 24 years | \$23,262,117.00                    | 34.3%        | 159        | 21.0%           |
|                                                    | \$2,130,331.09                     | 2.5%         | 159        | 25.2%           |
| 24 year > & <= 26 years<br>26 year > & <= 28 years | \$2,349,899.71                     | 0.0%         | 0          | 0.0%            |
|                                                    | \$0.00                             | 0.0%         | 0          | 0.0%            |
| 28 year > & <= 30 years                            | \$93,555,854.63                    | 100.0%       | 632        | 100.0%          |
| TABLE 4                                            | \$00,000,000,000,000               | 1001070      | 002        | 1001070         |
| Current Loan Balance                               | Balance                            | % of Balance | Loan Count | % of Loan Count |
| \$0 > & <= \$50000                                 | \$1,993,478.88                     | 2.1%         | 95         | 15.0%           |
| \$50000 > & <= \$100000                            | \$11,864,219.15                    | 12.7%        | 154        | 24.4%           |
| \$100000 > & <= \$150000                           | \$14,620,662.86                    | 15.6%        | 118        | 18.7%           |
| \$150000 > & <= \$200000                           | \$16,039,961.06                    | 17.1%        | 92         | 14.6%           |
| \$200000 > & <= \$250000                           | \$16,288,022.60                    | 17.4%        | 72         | 11.4%           |
| \$250000 > & <= \$300000                           | \$13,838,908.69                    | 14.8%        | 50         | 7.9%            |
| \$300000 > & <= \$350000                           | \$7,675,216.31                     | 8.2%         | 24         | 3.8%            |
| \$350000 > & <= \$400000                           | \$5,942,037.70                     | 6.4%         | 16         | 2.5%            |
| \$400000 > & <= \$450000                           | \$2,114,056.39                     | 2.3%         | 5          | 0.8%            |
| \$450000 > & <= \$500000                           | \$482,313.97                       | 0.5%         | 1          | 0.2%            |
| \$500000 > & <= \$750000                           | \$2,696,977.02                     | 2.9%         | 5          | 0.8%            |
| > \$750,000                                        | \$0.00                             | 0.0%         | 0          | 0.0%            |
| - 4.00,000                                         | \$93,555,854.63                    | 100.0%       | 632        | 100.0%          |
|                                                    | w00,000,004.00                     | 100.076      | 032        |                 |