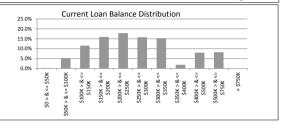

### TABLE 4

| Current Loan Balance     | Balance          | % of Balance | Loan Count | % of Loan Count |
|--------------------------|------------------|--------------|------------|-----------------|
| \$0 > & <= \$50000       | \$526,673.15     | 0.1%         | 23         | 1.4%            |
| \$50000 > & <= \$100000  | \$4,481,861.73   | 1.2%         | 53         | 3.3%            |
| \$100000 > & <= \$150000 | \$37,689,026.12  | 9.7%         | 297        | 18.2%           |
| \$150000 > & <= \$200000 | \$57,985,665.37  | 14.9%        | 332        | 20.4%           |
| \$200000 > & <= \$250000 | \$66,292,561.39  | 17.0%        | 296        | 18.2%           |
| \$250000 > & <= \$300000 | \$63,852,056.62  | 16.4%        | 233        | 14.3%           |
| \$300000 > & <= \$350000 | \$46,198,542.39  | 11.9%        | 143        | 8.8%            |
| \$350000 > & <= \$400000 | \$38,821,754.22  | 10.0%        | 104        | 6.4%            |
| \$400000 > & <= \$450000 | \$23,692,051.55  | 6.1%         | 56         | 3.4%            |
| \$450000 > & <= \$500000 | \$17,984,628.62  | 4.6%         | 38         | 2.3%            |
| \$500000 > & <= \$750000 | \$31,326,832.06  | 8.1%         | 55         | 3.4%            |
| > \$750,000              | \$0.00           | 0.0%         | 0          | 0.0%            |
| -                        | \$388,851,653.22 | 100.0%       | 1,630      | 100.0%          |