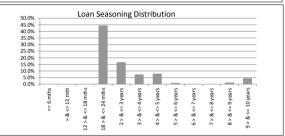

# TABLE 5

| Loan Seasoning    | Balance          | % of Balance | Loan Count | % of Loan Count |
|-------------------|------------------|--------------|------------|-----------------|
| <= 6 mths         | \$0.00           | 0.0%         | 0          | 0.0%            |
| > & <= 12 mth     | \$0.00           | 0.0%         | 0          | 0.0%            |
| 12 > & <= 18 mths | \$0.00           | 0.0%         | 0          | 0.0%            |
| 18 > & <= 24 mths | \$30,126,593.58  | 7.7%         | 111        | 6.8%            |
| 2 > & <= 3 years  | \$87,299,223.57  | 22.5%        | 317        | 19.4%           |
| 3 > & <= 4 years  | \$71,094,308.08  | 18.3%        | 304        | 18.7%           |
| 4 > & <= 5 years  | \$60,293,749.23  | 15.5%        | 253        | 15.5%           |
| 5 > & <= 6 years  | \$37,628,471.41  | 9.7%         | 149        | 9.1%            |
| 6 > & <= 7 years  | \$34,533,656.09  | 8.9%         | 150        | 9.2%            |
| 7 > & <= 8 years  | \$25,165,521.23  | 6.5%         | 112        | 6.9%            |
| 8 > & <= 9 years  | \$18,944,981.85  | 4.9%         | 96         | 5.9%            |
| 9 > & <= 10 years | \$9,760,107.11   | 2.5%         | 51         | 3.1%            |
| > 10 years        | \$14,005,041.07  | 3.6%         | 87         | 5.3%            |
|                   | \$388,851,653.22 | 100.0%       | 1,630      | 100.0%          |