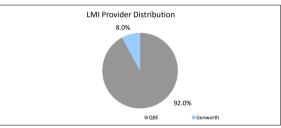

# The Barton Series 2017-1 Trust

| Payment Date                                                                                                  |                                                                                         | 17-Sep-18                      |                                    |                                      |
|---------------------------------------------------------------------------------------------------------------|-----------------------------------------------------------------------------------------|--------------------------------|------------------------------------|--------------------------------------|
| Collections Period ending                                                                                     |                                                                                         | 31-Aug-18                      |                                    |                                      |
| TABLE 6                                                                                                       |                                                                                         |                                |                                    |                                      |
| Postcode Concentration (top 10 by value)                                                                      | Balance                                                                                 | % of Balance                   |                                    | % of Loan Cou                        |
| 2650                                                                                                          | \$9,024,460.10                                                                          | 2.3%                           | 42                                 | 2.6                                  |
| 2615                                                                                                          | \$7,111,605.80                                                                          | 1.8%                           | 28                                 | 1.7                                  |
| 2914                                                                                                          | \$7,084,924.15                                                                          | 1.8%                           | 21                                 | 1.3                                  |
| 6210                                                                                                          | \$6,989,890.31                                                                          | 1.8%                           | 35                                 | 2.1                                  |
| 2905                                                                                                          | \$6,716,240.08                                                                          | 1.7%                           | 25                                 | 1.5                                  |
| 2602                                                                                                          | \$6,497,546.96                                                                          | 1.7%                           | 23                                 | 1.4                                  |
| 5108                                                                                                          | \$6,420,256.55                                                                          | 1.7%                           | 37                                 | 2.3                                  |
| 2617                                                                                                          | \$5,582,300.34                                                                          | 1.4%                           | 18                                 | 1.1                                  |
| 5109                                                                                                          | \$5,542,997.75                                                                          | 1.4%                           | 29                                 | 1.8                                  |
| 2913                                                                                                          | \$5,140,001.61                                                                          | 1.3%                           | 20                                 | 1.2                                  |
| TABLE 7                                                                                                       |                                                                                         |                                |                                    |                                      |
| Geographic Distribution                                                                                       | Balance                                                                                 | % of Balance                   | Loan Count                         | % of Loan Cou                        |
| Australian Capital Territory                                                                                  | \$70,099,039.33                                                                         | 18.0%                          | 261                                | 16.0                                 |
| New South Wales                                                                                               | \$62,473,632.71                                                                         | 16.1%                          | 252                                | 15.5                                 |
| Northern Territory                                                                                            | \$1,222,648.84                                                                          | 0.3%                           | 5                                  | 0.3                                  |
| Queensland                                                                                                    | \$12,573,415.16                                                                         | 3.2%                           | 50                                 | 3.1                                  |
| South Australia                                                                                               | \$160,288,844.80                                                                        | 41.2%                          | 755                                | 46.3                                 |
| Tasmania                                                                                                      | \$746,947.30                                                                            | 0.2%                           | 2                                  | 0.1                                  |
| Victoria                                                                                                      | \$9,795,092.01                                                                          | 2.5%                           | 36                                 | 2.2                                  |
| Western Australia                                                                                             | \$71,652,033,07                                                                         | 18.4%                          | 269                                | 16.5                                 |
| Western Australia                                                                                             | \$388,851,653.22                                                                        | 100.0%                         | 1,630                              | 100.0                                |
| TABLE 8                                                                                                       | \$300,031,033.22                                                                        | 100.078                        | 1,030                              | 100.0                                |
| Metro/Non-Metro/Inner-City                                                                                    | Balance                                                                                 | % of Balance                   |                                    | % of Loan Cou                        |
| Metro                                                                                                         | \$303,727,380.27                                                                        | 78.1%                          | 1257                               | 77.1                                 |
| Non-metro                                                                                                     | \$84,191,699.11                                                                         | 21.7%                          | 369                                | 22.6                                 |
| Inner city                                                                                                    | \$932,573.84                                                                            | 0.2%                           | 4                                  | 0.2                                  |
| TABLE 9                                                                                                       | \$388,851,653.22                                                                        | 100.0%                         | 1,630                              | 100.0                                |
| Property Type                                                                                                 | Balance                                                                                 | % of Balance                   | Loan Count                         | % of Loan Cou                        |
| Residential House                                                                                             | \$356,367,473.11                                                                        | 91.6%                          | 1483                               | 91.0                                 |
| Residential Unit                                                                                              | \$32,275,981.62                                                                         | 8.3%                           | 146                                | 9.0                                  |
| Rural                                                                                                         | \$208,198.49                                                                            | 0.1%                           | 1                                  | 0.1                                  |
| Semi-Rural                                                                                                    | \$0.00                                                                                  | 0.0%                           | 0                                  | 0.0                                  |
| Octili Rulai                                                                                                  | \$388,851,653.22                                                                        | 100.0%                         | 1,630                              | 100.0                                |
| TABLE 10                                                                                                      |                                                                                         |                                |                                    |                                      |
| Occupancy Type                                                                                                | Balance                                                                                 | % of Balance                   |                                    | % of Loan Cou                        |
| Owner Occupied                                                                                                | \$318,107,441.46                                                                        | 81.8%                          | 1317                               | 80.8                                 |
| Investment                                                                                                    | \$70,744,211.76                                                                         | 18.2%                          | 313                                | 19.2                                 |
| TADI 5.44                                                                                                     | \$388,851,653.22                                                                        | 100.0%                         | 1,630                              | 100.0                                |
| TABLE 11 Employment Type Distribution                                                                         | Balance                                                                                 | % of Balance                   | Loan Count                         | % of Loan Cou                        |
| Contractor                                                                                                    | \$8,850,391.80                                                                          | 2.3%                           | 36                                 | 2.2                                  |
| Pay-as-you-earn employee (casual)                                                                             | \$15,567,822.81                                                                         | 4.0%                           | 70                                 | 4.3                                  |
| Pay-as-you-earn employee (casual)                                                                             | \$296,886,174.90                                                                        | 76.3%                          | 1209                               | 74.2                                 |
|                                                                                                               |                                                                                         | 76.3%                          | 1209                               | 8.4                                  |
| Pay-as-you-earn employee (part time)                                                                          | \$29,743,957.99                                                                         |                                |                                    |                                      |
| Self employed                                                                                                 | \$14,927,564.31                                                                         | 3.8%                           | 67                                 | 4.1                                  |
| No data                                                                                                       | \$22,491,986.26                                                                         | 5.8%                           | 110                                | 6.7                                  |
| Director                                                                                                      | \$383,755.15<br>\$388,851,653.22                                                        | 0.1%<br>99.9%                  | 1,630                              | 99.9                                 |
| TABLE 12                                                                                                      | \$300,031,033.22                                                                        | 99.9%                          | 1,030                              | 99.9                                 |
| LMI Provider                                                                                                  | Balance                                                                                 | % of Balance                   | Loan Count                         | % of Loan Cou                        |
| QBE                                                                                                           | \$357,854,945.60                                                                        | 92.0%                          | 1520                               | 93.3                                 |
| Genworth                                                                                                      | \$30,996,707.62                                                                         | 8.0%                           | 110                                | 6.7                                  |
|                                                                                                               | \$388,851,653.22                                                                        | 100.0%                         | 1,630                              | 100.0                                |
| TABLE 13                                                                                                      | Balance                                                                                 | % of Balance                   | Loon Count                         | % of Loan Cou                        |
| Arroare                                                                                                       |                                                                                         | % of Balance                   | 1601                               | % of Loan Cou                        |
|                                                                                                               |                                                                                         |                                | 1601                               |                                      |
| <=0 days                                                                                                      | \$380,753,556.51                                                                        |                                |                                    | 1.5                                  |
| <=0 days<br>0 > and <= 30 days                                                                                | \$6,683,816.90                                                                          | 1.7%                           |                                    |                                      |
| Arrears <=0 days 0 > and <= 30 days 30 > and <= 60 days                                                       | \$6,683,816.90<br>\$799,806.18                                                          | 0.2%                           | 3                                  | 0.2                                  |
| <=0 days<br>0 > and <= 30 days<br>30 > and <= 60 days<br>60 > and <= 90 days                                  | \$6,683,816.90<br>\$799,806.18<br>\$0.00                                                | 0.2%<br>0.0%                   |                                    | 0.0                                  |
| <=0 days<br>0 > and <= 30 days<br>30 > and <= 60 days                                                         | \$6,683,816.90<br>\$799,806.18<br>\$0.00<br>\$614,473.63                                | 0.2%<br>0.0%<br>0.2%           | 3<br>0<br>2                        | 0.0<br>0.1                           |
| <=0 days 0 > and <= 30 days 30 > and <= 60 days 60 > and <= 90 days 60 > and <= 90 days                       | \$6,683,816.90<br>\$799,806.18<br>\$0.00                                                | 0.2%<br>0.0%                   | 3                                  | 0.0                                  |
| <=0 days 0 > and <= 30 days 30 > and <= 60 days 60 > and <= 90 days 90 > days TABLE 14                        | \$6,683,816.90<br>\$799,806.18<br>\$0.00<br>\$614,473.63<br>\$388,851,653.22            | 0.2%<br>0.0%<br>0.2%<br>100.0% | 3<br>0<br>2<br>1,630               | 0.0<br>0.1<br>100.0                  |
| <=0 days  > and <= 30 days  30 > and <= 60 days  60 > and <= 90 days  90 > days  TABLE 14  Interest Rate Type | \$6,683,816.90<br>\$799,806.18<br>\$0.00<br>\$614,473.63<br>\$388,851,653.22<br>Balance | 0.2%<br>0.0%<br>0.2%<br>100.0% | 3<br>0<br>2<br>1,630<br>Loan Count | 0.0<br>0.1<br>100.0<br>% of Loan Cou |
| <=0 days<br>0 > and <= 30 days<br>30 > and <= 60 days<br>60 > and <= 90 days                                  | \$6,683,816.90<br>\$799,806.18<br>\$0.00<br>\$614,473.63<br>\$388,851,653.22            | 0.2%<br>0.0%<br>0.2%<br>100.0% | 3<br>0<br>2<br>1,630               | 0.0<br>0.1                           |