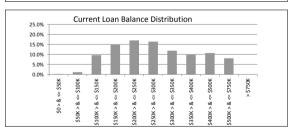

### TABLE 4

| Current Loan Balance     | Balance          | % of Balance | Loan Count | % of Loan Count |
|--------------------------|------------------|--------------|------------|-----------------|
| \$0 > & <= \$50000       | \$526,673.15     | 0.1%         | 23         | 1.4%            |
| \$50000 > & <= \$100000  | \$4,481,861.73   | 1.2%         | 53         | 3.3%            |
| \$100000 > & <= \$150000 | \$37,689,026.12  | 9.7%         | 297        | 18.2%           |
| \$150000 > & <= \$200000 | \$57,985,665.37  | 14.9%        | 332        | 20.4%           |
| \$200000 > & <= \$250000 | \$66,292,561.39  | 17.0%        | 296        | 18.2%           |
| \$250000 > & <= \$300000 | \$63,852,056.62  | 16.4%        | 233        | 14.3%           |
| \$300000 > & <= \$350000 | \$46,198,542.39  | 11.9%        | 143        | 8.8%            |
| \$350000 > & <= \$400000 | \$38,821,754.22  | 10.0%        | 104        | 6.4%            |
| \$400000 > & <= \$450000 | \$23,692,051.55  | 6.1%         | 56         | 3.4%            |
| \$450000 > & <= \$500000 | \$17,984,628.62  | 4.6%         | 38         | 2.3%            |
| \$500000 > & <= \$750000 | \$31,326,832.06  | 8.1%         | 55         | 3.4%            |
| > \$750,000              | \$0.00           | 0.0%         | 0          | 0.0%            |
| -                        | \$388,851,653.22 | 100.0%       | 1,630      | 100.0%          |