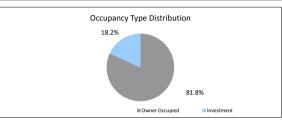

# The Barton Series 2017-1 Trust

| Payment Date                                                                                                  |                                                                                         | 17-Sep-18                      |                                    |                                      |
|---------------------------------------------------------------------------------------------------------------|-----------------------------------------------------------------------------------------|--------------------------------|------------------------------------|--------------------------------------|
| Collections Period ending                                                                                     |                                                                                         | 31-Aug-18                      |                                    |                                      |
| TABLE 6                                                                                                       |                                                                                         |                                |                                    |                                      |
| Postcode Concentration (top 10 by value)                                                                      | Balance                                                                                 | % of Balance                   |                                    | % of Loan Cou                        |
| 2650                                                                                                          | \$9,024,460.10                                                                          | 2.3%                           | 42                                 | 2.6                                  |
| 2615                                                                                                          | \$7,111,605.80                                                                          | 1.8%                           | 28                                 | 1.7                                  |
| 2914                                                                                                          | \$7,084,924.15                                                                          | 1.8%                           | 21                                 | 1.3                                  |
| 6210                                                                                                          | \$6,989,890.31                                                                          | 1.8%                           | 35                                 | 2.1                                  |
| 2905                                                                                                          | \$6,716,240.08                                                                          | 1.7%                           | 25                                 | 1.5                                  |
| 2602                                                                                                          | \$6,497,546.96                                                                          | 1.7%                           | 23                                 | 1.4                                  |
| 5108                                                                                                          | \$6,420,256.55                                                                          | 1.7%                           | 37                                 | 2.3                                  |
| 2617                                                                                                          | \$5,582,300.34                                                                          | 1.4%                           | 18                                 | 1.1                                  |
| 5109                                                                                                          | \$5,542,997.75                                                                          | 1.4%                           | 29                                 | 1.8                                  |
| 2913                                                                                                          | \$5,140,001.61                                                                          | 1.3%                           | 20                                 | 1.2                                  |
| TABLE 7                                                                                                       |                                                                                         |                                |                                    |                                      |
| Geographic Distribution                                                                                       | Balance                                                                                 | % of Balance                   | Loan Count                         | % of Loan Cou                        |
| Australian Capital Territory                                                                                  | \$70,099,039.33                                                                         | 18.0%                          | 261                                | 16.0                                 |
| New South Wales                                                                                               | \$62,473,632.71                                                                         | 16.1%                          | 252                                | 15.5                                 |
| Northern Territory                                                                                            | \$1,222,648.84                                                                          | 0.3%                           | 5                                  | 0.3                                  |
| Queensland                                                                                                    | \$12,573,415.16                                                                         | 3.2%                           | 50                                 | 3.1                                  |
| South Australia                                                                                               | \$160,288,844.80                                                                        | 41.2%                          | 755                                | 46.3                                 |
| Tasmania                                                                                                      | \$746,947.30                                                                            | 0.2%                           | 2                                  | 0.1                                  |
| Victoria                                                                                                      | \$9,795,092.01                                                                          | 2.5%                           | 36                                 | 2.2                                  |
| Western Australia                                                                                             | \$71,652,033,07                                                                         | 18.4%                          | 269                                | 16.5                                 |
| Western Australia                                                                                             | \$388,851,653.22                                                                        | 100.0%                         | 1,630                              | 100.0                                |
| TABLE 8                                                                                                       | \$300,031,033.22                                                                        | 100.078                        | 1,030                              | 100.0                                |
| Metro/Non-Metro/Inner-City                                                                                    | Balance                                                                                 | % of Balance                   |                                    | % of Loan Cou                        |
| Metro                                                                                                         | \$303,727,380.27                                                                        | 78.1%                          | 1257                               | 77.1                                 |
| Non-metro                                                                                                     | \$84,191,699.11                                                                         | 21.7%                          | 369                                | 22.6                                 |
| Inner city                                                                                                    | \$932,573.84                                                                            | 0.2%                           | 4                                  | 0.2                                  |
| TABLE 9                                                                                                       | \$388,851,653.22                                                                        | 100.0%                         | 1,630                              | 100.0                                |
| Property Type                                                                                                 | Balance                                                                                 | % of Balance                   | Loan Count                         | % of Loan Cou                        |
| Residential House                                                                                             | \$356,367,473.11                                                                        | 91.6%                          | 1483                               | 91.0                                 |
| Residential Unit                                                                                              | \$32,275,981.62                                                                         | 8.3%                           | 146                                | 9.0                                  |
| Rural                                                                                                         | \$208,198.49                                                                            | 0.1%                           | 1                                  | 0.1                                  |
| Semi-Rural                                                                                                    | \$0.00                                                                                  | 0.0%                           | 0                                  | 0.0                                  |
| Octili Rulai                                                                                                  | \$388,851,653.22                                                                        | 100.0%                         | 1,630                              | 100.0                                |
| TABLE 10                                                                                                      |                                                                                         |                                |                                    |                                      |
| Occupancy Type                                                                                                | Balance                                                                                 | % of Balance                   |                                    | % of Loan Cou                        |
| Owner Occupied                                                                                                | \$318,107,441.46                                                                        | 81.8%                          | 1317                               | 80.8                                 |
| Investment                                                                                                    | \$70,744,211.76                                                                         | 18.2%                          | 313                                | 19.2                                 |
| TADI 5.44                                                                                                     | \$388,851,653.22                                                                        | 100.0%                         | 1,630                              | 100.0                                |
| TABLE 11 Employment Type Distribution                                                                         | Balance                                                                                 | % of Balance                   | Loan Count                         | % of Loan Cou                        |
| Contractor                                                                                                    | \$8,850,391.80                                                                          | 2.3%                           | 36                                 | 2.2                                  |
| Pay-as-you-earn employee (casual)                                                                             | \$15,567,822.81                                                                         | 4.0%                           | 70                                 | 4.3                                  |
| Pay-as-you-earn employee (casual)                                                                             | \$296,886,174.90                                                                        | 76.3%                          | 1209                               | 74.2                                 |
|                                                                                                               |                                                                                         | 76.3%                          | 1209                               | 8.4                                  |
| Pay-as-you-earn employee (part time)                                                                          | \$29,743,957.99                                                                         |                                |                                    |                                      |
| Self employed                                                                                                 | \$14,927,564.31                                                                         | 3.8%                           | 67                                 | 4.1                                  |
| No data                                                                                                       | \$22,491,986.26                                                                         | 5.8%                           | 110                                | 6.7                                  |
| Director                                                                                                      | \$383,755.15<br>\$388,851,653.22                                                        | 0.1%<br>99.9%                  | 1,630                              | 99.9                                 |
| TABLE 12                                                                                                      | \$300,031,033.22                                                                        | 99.9%                          | 1,030                              | 99.9                                 |
| LMI Provider                                                                                                  | Balance                                                                                 | % of Balance                   | Loan Count                         | % of Loan Cou                        |
| QBE                                                                                                           | \$357,854,945.60                                                                        | 92.0%                          | 1520                               | 93.3                                 |
| Genworth                                                                                                      | \$30,996,707.62                                                                         | 8.0%                           | 110                                | 6.7                                  |
|                                                                                                               | \$388,851,653.22                                                                        | 100.0%                         | 1,630                              | 100.0                                |
| TABLE 13                                                                                                      | Balance                                                                                 | % of Balance                   | Loon Count                         | % of Loan Cou                        |
| Arroare                                                                                                       |                                                                                         | % of Balance                   | 1601                               | % of Loan Cou                        |
|                                                                                                               |                                                                                         |                                | 1601                               |                                      |
| <=0 days                                                                                                      | \$380,753,556.51                                                                        |                                |                                    | 1.5                                  |
| <=0 days<br>0 > and <= 30 days                                                                                | \$6,683,816.90                                                                          | 1.7%                           |                                    |                                      |
| Arrears <=0 days 0 > and <= 30 days 30 > and <= 60 days                                                       | \$6,683,816.90<br>\$799,806.18                                                          | 0.2%                           | 3                                  | 0.2                                  |
| <=0 days<br>0 > and <= 30 days<br>30 > and <= 60 days<br>60 > and <= 90 days                                  | \$6,683,816.90<br>\$799,806.18<br>\$0.00                                                | 0.2%<br>0.0%                   |                                    | 0.0                                  |
| <=0 days<br>0 > and <= 30 days<br>30 > and <= 60 days                                                         | \$6,683,816.90<br>\$799,806.18<br>\$0.00<br>\$614,473.63                                | 0.2%<br>0.0%<br>0.2%           | 3<br>0<br>2                        | 0.0<br>0.1                           |
| <=0 days 0 > and <= 30 days 30 > and <= 60 days 60 > and <= 90 days 60 > and <= 90 days                       | \$6,683,816.90<br>\$799,806.18<br>\$0.00                                                | 0.2%<br>0.0%                   | 3                                  | 0.0                                  |
| <=0 days 0 > and <= 30 days 30 > and <= 60 days 60 > and <= 90 days 90 > days TABLE 14                        | \$6,683,816.90<br>\$799,806.18<br>\$0.00<br>\$614,473.63<br>\$388,851,653.22            | 0.2%<br>0.0%<br>0.2%<br>100.0% | 3<br>0<br>2<br>1,630               | 0.0<br>0.1<br>100.0                  |
| <=0 days  > and <= 30 days  30 > and <= 60 days  60 > and <= 90 days  90 > days  TABLE 14  Interest Rate Type | \$6,683,816.90<br>\$799,806.18<br>\$0.00<br>\$614,473.63<br>\$388,851,653.22<br>Balance | 0.2%<br>0.0%<br>0.2%<br>100.0% | 3<br>0<br>2<br>1,630<br>Loan Count | 0.0<br>0.1<br>100.0<br>% of Loan Cou |
| <=0 days<br>0 > and <= 30 days<br>30 > and <= 60 days<br>60 > and <= 90 days                                  | \$6,683,816.90<br>\$799,806.18<br>\$0.00<br>\$614,473.63<br>\$388,851,653.22            | 0.2%<br>0.0%<br>0.2%<br>100.0% | 3<br>0<br>2<br>1,630               | 0.0<br>0.1                           |