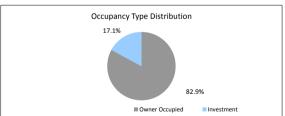

# The Barton Series 2017-1 Trust

| Payment Date                                                                                                  |                                                                                         | 17-Sep-18                      |                                    |                                      |
|---------------------------------------------------------------------------------------------------------------|-----------------------------------------------------------------------------------------|--------------------------------|------------------------------------|--------------------------------------|
| Collections Period ending                                                                                     |                                                                                         | 31-Aug-18                      |                                    |                                      |
| TABLE 6                                                                                                       |                                                                                         |                                |                                    |                                      |
| Postcode Concentration (top 10 by value)                                                                      | Balance                                                                                 | % of Balance                   |                                    | % of Loan Cou                        |
| 2650                                                                                                          | \$9,024,460.10                                                                          | 2.3%                           | 42                                 | 2.6                                  |
| 2615                                                                                                          | \$7,111,605.80                                                                          | 1.8%                           | 28                                 | 1.7                                  |
| 2914                                                                                                          | \$7,084,924.15                                                                          | 1.8%                           | 21                                 | 1.3                                  |
| 6210                                                                                                          | \$6,989,890.31                                                                          | 1.8%                           | 35                                 | 2.1                                  |
| 2905                                                                                                          | \$6,716,240.08                                                                          | 1.7%                           | 25                                 | 1.5                                  |
| 2602                                                                                                          | \$6,497,546.96                                                                          | 1.7%                           | 23                                 | 1.4                                  |
| 5108                                                                                                          | \$6,420,256.55                                                                          | 1.7%                           | 37                                 | 2.3                                  |
| 2617                                                                                                          | \$5,582,300.34                                                                          | 1.4%                           | 18                                 | 1.1                                  |
| 5109                                                                                                          | \$5,542,997.75                                                                          | 1.4%                           | 29                                 | 1.8                                  |
| 2913                                                                                                          | \$5,140,001.61                                                                          | 1.3%                           | 20                                 | 1.2                                  |
| TABLE 7                                                                                                       |                                                                                         |                                |                                    |                                      |
| Geographic Distribution                                                                                       | Balance                                                                                 | % of Balance                   | Loan Count                         | % of Loan Cou                        |
| Australian Capital Territory                                                                                  | \$70,099,039.33                                                                         | 18.0%                          | 261                                | 16.0                                 |
| New South Wales                                                                                               | \$62,473,632.71                                                                         | 16.1%                          | 252                                | 15.5                                 |
| Northern Territory                                                                                            | \$1,222,648.84                                                                          | 0.3%                           | 5                                  | 0.3                                  |
| Queensland                                                                                                    | \$12,573,415.16                                                                         | 3.2%                           | 50                                 | 3.1                                  |
| South Australia                                                                                               | \$160,288,844.80                                                                        | 41.2%                          | 755                                | 46.3                                 |
| Tasmania                                                                                                      | \$746,947.30                                                                            | 0.2%                           | 2                                  | 0.1                                  |
| Victoria                                                                                                      | \$9,795,092.01                                                                          | 2.5%                           | 36                                 | 2.2                                  |
| Western Australia                                                                                             | \$71,652,033,07                                                                         | 18.4%                          | 269                                | 16.5                                 |
| Western Australia                                                                                             | \$388,851,653.22                                                                        | 100.0%                         | 1,630                              | 100.0                                |
| TABLE 8                                                                                                       | \$300,031,033.22                                                                        | 100.078                        | 1,030                              | 100.0                                |
| Metro/Non-Metro/Inner-City                                                                                    | Balance                                                                                 | % of Balance                   |                                    | % of Loan Cou                        |
| Metro                                                                                                         | \$303,727,380.27                                                                        | 78.1%                          | 1257                               | 77.1                                 |
| Non-metro                                                                                                     | \$84,191,699.11                                                                         | 21.7%                          | 369                                | 22.6                                 |
| Inner city                                                                                                    | \$932,573.84                                                                            | 0.2%                           | 4                                  | 0.2                                  |
| TABLE 9                                                                                                       | \$388,851,653.22                                                                        | 100.0%                         | 1,630                              | 100.0                                |
| Property Type                                                                                                 | Balance                                                                                 | % of Balance                   | Loan Count                         | % of Loan Cou                        |
| Residential House                                                                                             | \$356,367,473.11                                                                        | 91.6%                          | 1483                               | 91.0                                 |
| Residential Unit                                                                                              | \$32,275,981.62                                                                         | 8.3%                           | 146                                | 9.0                                  |
| Rural                                                                                                         | \$208,198.49                                                                            | 0.1%                           | 1                                  | 0.1                                  |
| Semi-Rural                                                                                                    | \$0.00                                                                                  | 0.0%                           | 0                                  | 0.0                                  |
| Octili Rulai                                                                                                  | \$388,851,653.22                                                                        | 100.0%                         | 1,630                              | 100.0                                |
| TABLE 10                                                                                                      |                                                                                         |                                |                                    |                                      |
| Occupancy Type                                                                                                | Balance                                                                                 | % of Balance                   |                                    | % of Loan Cou                        |
| Owner Occupied                                                                                                | \$318,107,441.46                                                                        | 81.8%                          | 1317                               | 80.8                                 |
| Investment                                                                                                    | \$70,744,211.76                                                                         | 18.2%                          | 313                                | 19.2                                 |
| TADI 5.44                                                                                                     | \$388,851,653.22                                                                        | 100.0%                         | 1,630                              | 100.0                                |
| TABLE 11 Employment Type Distribution                                                                         | Balance                                                                                 | % of Balance                   | Loan Count                         | % of Loan Cou                        |
| Contractor                                                                                                    | \$8,850,391.80                                                                          | 2.3%                           | 36                                 | 2.2                                  |
| Pay-as-you-earn employee (casual)                                                                             | \$15,567,822.81                                                                         | 4.0%                           | 70                                 | 4.3                                  |
| Pay-as-you-earn employee (casual)                                                                             | \$296,886,174.90                                                                        | 76.3%                          | 1209                               | 74.2                                 |
|                                                                                                               |                                                                                         | 76.3%                          | 1209                               | 8.4                                  |
| Pay-as-you-earn employee (part time)                                                                          | \$29,743,957.99                                                                         |                                |                                    |                                      |
| Self employed                                                                                                 | \$14,927,564.31                                                                         | 3.8%                           | 67                                 | 4.1                                  |
| No data                                                                                                       | \$22,491,986.26                                                                         | 5.8%                           | 110                                | 6.7                                  |
| Director                                                                                                      | \$383,755.15<br>\$388,851,653.22                                                        | 0.1%<br>99.9%                  | 1,630                              | 99.9                                 |
| TABLE 12                                                                                                      | \$300,031,033.22                                                                        | 99.9%                          | 1,030                              | 99.9                                 |
| LMI Provider                                                                                                  | Balance                                                                                 | % of Balance                   | Loan Count                         | % of Loan Cou                        |
| QBE                                                                                                           | \$357,854,945.60                                                                        | 92.0%                          | 1520                               | 93.3                                 |
| Genworth                                                                                                      | \$30,996,707.62                                                                         | 8.0%                           | 110                                | 6.7                                  |
|                                                                                                               | \$388,851,653.22                                                                        | 100.0%                         | 1,630                              | 100.0                                |
| TABLE 13                                                                                                      | Balance                                                                                 | % of Balance                   | Loon Count                         | % of Loan Cou                        |
| Arroare                                                                                                       |                                                                                         | % of Balance                   | 1601                               | % of Loan Cou                        |
|                                                                                                               |                                                                                         |                                | 1601                               |                                      |
| <=0 days                                                                                                      | \$380,753,556.51                                                                        |                                |                                    | 1.5                                  |
| <=0 days<br>0 > and <= 30 days                                                                                | \$6,683,816.90                                                                          | 1.7%                           |                                    |                                      |
| Arrears <=0 days 0 > and <= 30 days 30 > and <= 60 days                                                       | \$6,683,816.90<br>\$799,806.18                                                          | 0.2%                           | 3                                  | 0.2                                  |
| <=0 days<br>0 > and <= 30 days<br>30 > and <= 60 days<br>60 > and <= 90 days                                  | \$6,683,816.90<br>\$799,806.18<br>\$0.00                                                | 0.2%<br>0.0%                   |                                    | 0.0                                  |
| <=0 days<br>0 > and <= 30 days<br>30 > and <= 60 days                                                         | \$6,683,816.90<br>\$799,806.18<br>\$0.00<br>\$614,473.63                                | 0.2%<br>0.0%<br>0.2%           | 3<br>0<br>2                        | 0.0<br>0.1                           |
| <=0 days 0 > and <= 30 days 30 > and <= 60 days 60 > and <= 90 days 60 > and <= 90 days                       | \$6,683,816.90<br>\$799,806.18<br>\$0.00                                                | 0.2%<br>0.0%                   | 3                                  | 0.0                                  |
| <=0 days 0 > and <= 30 days 30 > and <= 60 days 60 > and <= 90 days 90 > days TABLE 14                        | \$6,683,816.90<br>\$799,806.18<br>\$0.00<br>\$614,473.63<br>\$388,851,653.22            | 0.2%<br>0.0%<br>0.2%<br>100.0% | 3<br>0<br>2<br>1,630               | 0.0<br>0.1<br>100.0                  |
| <=0 days  > and <= 30 days  30 > and <= 60 days  60 > and <= 90 days  90 > days  TABLE 14  Interest Rate Type | \$6,683,816.90<br>\$799,806.18<br>\$0.00<br>\$614,473.63<br>\$388,851,653.22<br>Balance | 0.2%<br>0.0%<br>0.2%<br>100.0% | 3<br>0<br>2<br>1,630<br>Loan Count | 0.0<br>0.1<br>100.0<br>% of Loan Cou |
| <=0 days<br>0 > and <= 30 days<br>30 > and <= 60 days<br>60 > and <= 90 days                                  | \$6,683,816.90<br>\$799,806.18<br>\$0.00<br>\$614,473.63<br>\$388,851,653.22            | 0.2%<br>0.0%<br>0.2%<br>100.0% | 3<br>0<br>2<br>1,630               | 0.0<br>0.1                           |