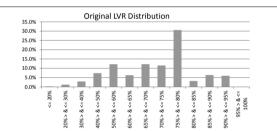

#### TABLE 2 \$1,071,520.90 \$4,606,326.19 \$11,347,593.35 % of Balance 0.3% 1.2% 2.9% Loan Count % of Loan Count 7 0.4% 28 1.7% 74 4.5% Original LVR <= 20% 25% > & <= 30% 30% > & <= 40% 30% > 8 <= 40% 40% > 8 <= 50% 50% > 8 <= 60% 60% > 8 <= 65% 65% > 8 <= 75% 75% > 8 <= 80% 80% > 8 <= 85% 85% > 8 <= 90% 90% > 8 <= 95% 400% > 8 <= 85% 85% > 8 <= 90% 90% > 8 <= 95% 85% > 8 <= 95% 85% > 8 <= 95% 85% > 8 <= 95% 85% > 8 <= 95% 85% > 8 <= 95% 85% > 8 <= 95% 85% > 8 <= 95% 85% > 8 <= 95% 85% > 8 <= 95% 85% > 8 <= 95% 85% > 8 <= 95% 85% > 8 <= 95% 85% > 8 <= 95% 85% > 8 <= 95% 85% > 8 <= 95% 85% > 8 <= 95% 85% > 8 <= 85% 85% > 8 <= 95% 85% > 8 <= 85% 85% > 8 <= 95% 85% > 8 <= 85% 85% > 8 <= 95% 85% > 8 <= 85% 85% > 8 <= 95% 85% > 8 <= 85% 85% > 8 <= 85% 85% > 8 <= 85% 85% > 8 <= 85% 85% > 8 <= 85% 85% > 8 <= 85% 85% > 8 <= 85% 85% > 8 <= 85% 85% > 8 <= 85% 85% > 8 <= 85% 85% > 8 <= 85% 85% > 8 <= 85% 85% > 8 <= 85% 85% > 8 <= 85% 85% > 8 <= 85% 85% > 8 <= 85% 85% > 8 <= 85% 85% > 8 <= 85% 85% > 8 <= 85% 85% > 8 <= 85% 85% > 8 <= 85% 85% > 8 <= 85% 85% > 8 <= 85% 85% > 8 <= 85% 85% > 8 <= 85% 85% > 8 <= 85% 85% > 8 <= 85% 85% > 8 <= 85% 85% > 8 <= 85% 85% > 8 <= 85% 85% > 8 <= 85% 85% > 8 <= 85% 85% > 8 <= 85% 85% > 8 <= 85% 85% > 8 <= 85% 85% > 8 <= 85% 85% > 8 <= 85% 85% > 8 <= 85% 85% > 8 <= 85% 85% > 8 <= 85% 85% > 8 <= 85% 85% > 8 <= 85% 85% > 8 <= 85% 85% > 8 <= 85% 85% > 8 <= 85% 85% > 8 <= 85% 85% > 8 <= 85% 85% > 8 <= 85% 85% > 8 <= 85% 85% > 8 <= 85% 85% > 8 <= 85% 85% > 8 <= 85% 85% > 8 <= 85% 85% > 8 <= 85% 85% > 8 <= 85% 85% > 8 <= 85% 85% > 8 <= 85% 85% > 8 <= 85% 85% > 8 <= 85% 85% > 8 <= 85% 85% > 8 <= 85% 85% > 8 <= 85% 85% > 8 <= 85% 85% > 8 <= 85% 85% > 8 <= 85% 85% > 8 <= 85% 85% > 8 <= 85% 85% > 8 <= 85% 85% > 8 <= 85% 85% > 8 <= 85% 85% > 8 <= 85% 85% > 8 <= 85% 85% > 8 <= 85% 85% > 8 <= 85% 85% > 8 <= 85% 85% > 8 <= 85% 85% > 8 <= 85% 85% > 8 <= 85% 85% > 8 <= 85% 85% > 8 <= 85% 85% > 8 <= 85% 85% > 8 <= 85% 85% > 8 <= 85% 85% > 8 <= 85% 85% > 8 <= 85% 85% > 8 <= 85% 85% > 8 <= 85% 85% > 8 <= 85% 85% > 8 <= 85% 85% > 8 <= 85% 85% > 8 <= 85% 85% > 8 <= 85 \$28,687,133.43 \$47,269,145.23 \$24,285,002.07 \$47,435,959.83 7.4% 9.6% 13.6% 7.0% 11.3% 10.9% 28.1% 2.5% 5.0% 12.2% 6.2% 12.2% \$47,435,959.83 \$44,788,866.02 \$118,965,493.02 \$12,282,149.64 \$24,753,572.62 \$23,358,890.92 178 458 30.6% 3.2% 6.4% 6.0% 5.2% 95% > & <= 100% 0.0%