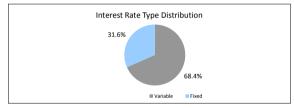

# The Barton Series 2017-1 Trust

| Payment Date                                                                                                  |                                                                                         | 17-Sep-18                      |                                    |                                      |
|---------------------------------------------------------------------------------------------------------------|-----------------------------------------------------------------------------------------|--------------------------------|------------------------------------|--------------------------------------|
| Collections Period ending                                                                                     |                                                                                         | 31-Aug-18                      |                                    |                                      |
| TABLE 6                                                                                                       |                                                                                         |                                |                                    |                                      |
| Postcode Concentration (top 10 by value)                                                                      | Balance                                                                                 | % of Balance                   |                                    | % of Loan Cou                        |
| 2650                                                                                                          | \$9,024,460.10                                                                          | 2.3%                           | 42                                 | 2.6                                  |
| 2615                                                                                                          | \$7,111,605.80                                                                          | 1.8%                           | 28                                 | 1.7                                  |
| 2914                                                                                                          | \$7,084,924.15                                                                          | 1.8%                           | 21                                 | 1.3                                  |
| 6210                                                                                                          | \$6,989,890.31                                                                          | 1.8%                           | 35                                 | 2.1                                  |
| 2905                                                                                                          | \$6,716,240.08                                                                          | 1.7%                           | 25                                 | 1.5                                  |
| 2602                                                                                                          | \$6,497,546.96                                                                          | 1.7%                           | 23                                 | 1.4                                  |
| 5108                                                                                                          | \$6,420,256.55                                                                          | 1.7%                           | 37                                 | 2.3                                  |
| 2617                                                                                                          | \$5,582,300.34                                                                          | 1.4%                           | 18                                 | 1.1                                  |
| 5109                                                                                                          | \$5,542,997.75                                                                          | 1.4%                           | 29                                 | 1.8                                  |
| 2913                                                                                                          | \$5,140,001.61                                                                          | 1.3%                           | 20                                 | 1.2                                  |
| TABLE 7                                                                                                       |                                                                                         |                                |                                    |                                      |
| Geographic Distribution                                                                                       | Balance                                                                                 | % of Balance                   | Loan Count                         | % of Loan Cou                        |
| Australian Capital Territory                                                                                  | \$70,099,039.33                                                                         | 18.0%                          | 261                                | 16.0                                 |
| New South Wales                                                                                               | \$62,473,632.71                                                                         | 16.1%                          | 252                                | 15.5                                 |
| Northern Territory                                                                                            | \$1,222,648.84                                                                          | 0.3%                           | 5                                  | 0.3                                  |
| Queensland                                                                                                    | \$12,573,415.16                                                                         | 3.2%                           | 50                                 | 3.1                                  |
| South Australia                                                                                               | \$160,288,844.80                                                                        | 41.2%                          | 755                                | 46.3                                 |
| Tasmania                                                                                                      | \$746,947.30                                                                            | 0.2%                           | 2                                  | 0.1                                  |
| Victoria                                                                                                      | \$9,795,092.01                                                                          | 2.5%                           | 36                                 | 2.2                                  |
| Western Australia                                                                                             | \$71,652,033,07                                                                         | 18.4%                          | 269                                | 16.5                                 |
| Western Australia                                                                                             | \$388,851,653.22                                                                        | 100.0%                         | 1,630                              | 100.0                                |
| TABLE 8                                                                                                       | \$300,031,033.22                                                                        | 100.078                        | 1,030                              | 100.0                                |
| Metro/Non-Metro/Inner-City                                                                                    | Balance                                                                                 | % of Balance                   |                                    | % of Loan Cou                        |
| Metro                                                                                                         | \$303,727,380.27                                                                        | 78.1%                          | 1257                               | 77.1                                 |
| Non-metro                                                                                                     | \$84,191,699.11                                                                         | 21.7%                          | 369                                | 22.6                                 |
| Inner city                                                                                                    | \$932,573.84                                                                            | 0.2%                           | 4                                  | 0.2                                  |
| TABLE 9                                                                                                       | \$388,851,653.22                                                                        | 100.0%                         | 1,630                              | 100.0                                |
| Property Type                                                                                                 | Balance                                                                                 | % of Balance                   | Loan Count                         | % of Loan Cou                        |
| Residential House                                                                                             | \$356,367,473.11                                                                        | 91.6%                          | 1483                               | 91.0                                 |
| Residential Unit                                                                                              | \$32,275,981.62                                                                         | 8.3%                           | 146                                | 9.0                                  |
| Rural                                                                                                         | \$208,198.49                                                                            | 0.1%                           | 1                                  | 0.1                                  |
| Semi-Rural                                                                                                    | \$0.00                                                                                  | 0.0%                           | 0                                  | 0.0                                  |
| Octili Rulai                                                                                                  | \$388,851,653.22                                                                        | 100.0%                         | 1,630                              | 100.0                                |
| TABLE 10                                                                                                      |                                                                                         |                                |                                    |                                      |
| Occupancy Type                                                                                                | Balance                                                                                 | % of Balance                   |                                    | % of Loan Cou                        |
| Owner Occupied                                                                                                | \$318,107,441.46                                                                        | 81.8%                          | 1317                               | 80.8                                 |
| Investment                                                                                                    | \$70,744,211.76                                                                         | 18.2%                          | 313                                | 19.2                                 |
| TADI 5.44                                                                                                     | \$388,851,653.22                                                                        | 100.0%                         | 1,630                              | 100.0                                |
| TABLE 11 Employment Type Distribution                                                                         | Balance                                                                                 | % of Balance                   | Loan Count                         | % of Loan Cou                        |
| Contractor                                                                                                    | \$8,850,391.80                                                                          | 2.3%                           | 36                                 | 2.2                                  |
| Pay-as-you-earn employee (casual)                                                                             | \$15,567,822.81                                                                         | 4.0%                           | 70                                 | 4.3                                  |
| Pay-as-you-earn employee (casual)                                                                             | \$296,886,174.90                                                                        | 76.3%                          | 1209                               | 74.2                                 |
|                                                                                                               |                                                                                         | 76.3%                          | 1209                               | 8.4                                  |
| Pay-as-you-earn employee (part time)                                                                          | \$29,743,957.99                                                                         |                                |                                    |                                      |
| Self employed                                                                                                 | \$14,927,564.31                                                                         | 3.8%                           | 67                                 | 4.1                                  |
| No data                                                                                                       | \$22,491,986.26                                                                         | 5.8%                           | 110                                | 6.7                                  |
| Director                                                                                                      | \$383,755.15<br>\$388,851,653.22                                                        | 0.1%<br>99.9%                  | 1,630                              | 99.9                                 |
| TABLE 12                                                                                                      | \$300,031,033.22                                                                        | 99.9%                          | 1,030                              | 99.9                                 |
| LMI Provider                                                                                                  | Balance                                                                                 | % of Balance                   | Loan Count                         | % of Loan Cou                        |
| QBE                                                                                                           | \$357,854,945.60                                                                        | 92.0%                          | 1520                               | 93.3                                 |
| Genworth                                                                                                      | \$30,996,707.62                                                                         | 8.0%                           | 110                                | 6.7                                  |
|                                                                                                               | \$388,851,653.22                                                                        | 100.0%                         | 1,630                              | 100.0                                |
| TABLE 13                                                                                                      | Balance                                                                                 | % of Balance                   | Loon Count                         | % of Loan Cou                        |
| Arroare                                                                                                       |                                                                                         | % of Balance                   | 1601                               | % of Loan Cou                        |
|                                                                                                               |                                                                                         |                                | 1601                               |                                      |
| <=0 days                                                                                                      | \$380,753,556.51                                                                        |                                |                                    | 1.5                                  |
| <=0 days<br>0 > and <= 30 days                                                                                | \$6,683,816.90                                                                          | 1.7%                           |                                    |                                      |
| Arrears <=0 days 0 > and <= 30 days 30 > and <= 60 days                                                       | \$6,683,816.90<br>\$799,806.18                                                          | 0.2%                           | 3                                  | 0.2                                  |
| <=0 days<br>0 > and <= 30 days<br>30 > and <= 60 days<br>60 > and <= 90 days                                  | \$6,683,816.90<br>\$799,806.18<br>\$0.00                                                | 0.2%<br>0.0%                   |                                    | 0.0                                  |
| <=0 days<br>0 > and <= 30 days<br>30 > and <= 60 days                                                         | \$6,683,816.90<br>\$799,806.18<br>\$0.00<br>\$614,473.63                                | 0.2%<br>0.0%<br>0.2%           | 3<br>0<br>2                        | 0.0<br>0.1                           |
| <=0 days 0 > and <= 30 days 30 > and <= 60 days 60 > and <= 90 days 60 > and <= 90 days                       | \$6,683,816.90<br>\$799,806.18<br>\$0.00                                                | 0.2%<br>0.0%                   | 3                                  | 0.0                                  |
| <=0 days 0 > and <= 30 days 30 > and <= 60 days 60 > and <= 90 days 90 > days TABLE 14                        | \$6,683,816.90<br>\$799,806.18<br>\$0.00<br>\$614,473.63<br>\$388,851,653.22            | 0.2%<br>0.0%<br>0.2%<br>100.0% | 3<br>0<br>2<br>1,630               | 0.0<br>0.1<br>100.0                  |
| <=0 days  > and <= 30 days  30 > and <= 60 days  60 > and <= 90 days  90 > days  TABLE 14  Interest Rate Type | \$6,683,816.90<br>\$799,806.18<br>\$0.00<br>\$614,473.63<br>\$388,851,653.22<br>Balance | 0.2%<br>0.0%<br>0.2%<br>100.0% | 3<br>0<br>2<br>1,630<br>Loan Count | 0.0<br>0.1<br>100.0<br>% of Loan Cou |
| <=0 days<br>0 > and <= 30 days<br>30 > and <= 60 days<br>60 > and <= 90 days                                  | \$6,683,816.90<br>\$799,806.18<br>\$0.00<br>\$614,473.63<br>\$388,851,653.22            | 0.2%<br>0.0%<br>0.2%<br>100.0% | 3<br>0<br>2<br>1,630               | 0.0<br>0.1                           |