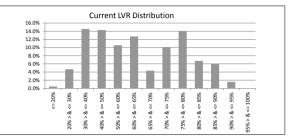

## TABLE 1

| Current LVR     | Balance          | % of Balance | Loan Count | % of Loan Count |
|-----------------|------------------|--------------|------------|-----------------|
| <= 20%          | \$8,825,582.59   | 2.3%         | 89         | 5.5%            |
| 20% > & <= 30%  | \$20,639,615.90  | 5.3%         | 130        | 8.0%            |
| 30% > & <= 40%  | \$45,443,925.40  | 11.7%        | 240        | 14.7%           |
| 40% > & <= 50%  | \$53,564,132.09  | 13.8%        | 229        | 14.0%           |
| 50% > & <= 60%  | \$71,048,690.22  | 18.3%        | 285        | 17.5%           |
| 60% > & <= 65%  | \$42,750,696.31  | 11.0%        | 157        | 9.6%            |
| 65% > & <= 70%  | \$49,594,630.99  | 12.8%        | 178        | 10.9%           |
| 70% > & <= 75%  | \$44,632,126.17  | 11.5%        | 155        | 9.5%            |
| 75% > & <= 80%  | \$27,682,472.77  | 7.1%         | 93         | 5.7%            |
| 80% > & <= 85%  | \$16,363,793.12  | 4.2%         | 48         | 2.9%            |
| 85% > & <= 90%  | \$8,305,987.66   | 2.1%         | 26         | 1.6%            |
| 90% > & <= 95%  | \$0.00           | 0.0%         | 0          | 0.0%            |
| 95% > & <= 100% | \$0.00           | 0.0%         | 0          | 0.0%            |
|                 | \$388,851,653.22 | 100.0%       | 1,630      | 100.0%          |