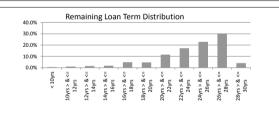

| TABLE 3                 |                  |              |            |                 |
|-------------------------|------------------|--------------|------------|-----------------|
| Remaining Loan Term     | Balance          | % of Balance | Loan Count | % of Loan Count |
| < 10 years              | \$2,076,180.30   | 0.5%         | 14         | 0.9%            |
| 10 year > & <= 12 years | \$3,976,210.58   | 1.0%         | 25         | 1.5%            |
| 12 year > & <= 14 years | \$5,659,136.40   | 1.5%         | 30         | 1.8%            |
| 14 year > & <= 16 years | \$6,789,271.37   | 1.7%         | 45         | 2.8%            |
| 16 year > & <= 18 years | \$18,821,201.86  | 4.8%         | 98         | 6.0%            |
| 18 year > & <= 20 years | \$18,191,976.08  | 4.7%         | 95         | 5.8%            |
| 20 year > & <= 22 years | \$44,789,390.99  | 11.5%        | 222        | 13.6%           |
| 22 year > & <= 24 years | \$66,856,527.37  | 17.2%        | 284        | 17.4%           |
| 24 year > & <= 26 years | \$89,026,388.05  | 22.9%        | 338        | 20.7%           |
| 26 year > & <= 28 years | \$116,834,839.85 | 30.0%        | 427        | 26.2%           |
| 28 year > & <= 30 years | \$15,830,530.37  | 4.1%         | 52         | 3.2%            |
|                         | \$200 051 652 22 | 100.0%       | 1 630      | 100.0%          |