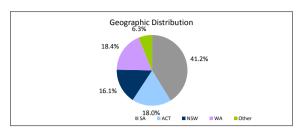

# The Barton Series 2017-1 Trust

| Payment Date                                                                                                  |                                                                                         | 17-Sep-18                      |                                    |                                      |
|---------------------------------------------------------------------------------------------------------------|-----------------------------------------------------------------------------------------|--------------------------------|------------------------------------|--------------------------------------|
| Collections Period ending                                                                                     |                                                                                         | 31-Aug-18                      |                                    |                                      |
| TABLE 6                                                                                                       |                                                                                         |                                |                                    |                                      |
| Postcode Concentration (top 10 by value)                                                                      | Balance                                                                                 | % of Balance                   |                                    | % of Loan Cou                        |
| 2650                                                                                                          | \$9,024,460.10                                                                          | 2.3%                           | 42                                 | 2.6                                  |
| 2615                                                                                                          | \$7,111,605.80                                                                          | 1.8%                           | 28                                 | 1.7                                  |
| 2914                                                                                                          | \$7,084,924.15                                                                          | 1.8%                           | 21                                 | 1.3                                  |
| 6210                                                                                                          | \$6,989,890.31                                                                          | 1.8%                           | 35                                 | 2.1                                  |
| 2905                                                                                                          | \$6,716,240.08                                                                          | 1.7%                           | 25                                 | 1.5                                  |
| 2602                                                                                                          | \$6,497,546.96                                                                          | 1.7%                           | 23                                 | 1.4                                  |
| 5108                                                                                                          | \$6,420,256.55                                                                          | 1.7%                           | 37                                 | 2.3                                  |
| 2617                                                                                                          | \$5,582,300.34                                                                          | 1.4%                           | 18                                 | 1.1                                  |
| 5109                                                                                                          | \$5,542,997.75                                                                          | 1.4%                           | 29                                 | 1.8                                  |
| 2913                                                                                                          | \$5,140,001.61                                                                          | 1.3%                           | 20                                 | 1.2                                  |
| TABLE 7                                                                                                       |                                                                                         |                                |                                    |                                      |
| Geographic Distribution                                                                                       | Balance                                                                                 | % of Balance                   | Loan Count                         | % of Loan Cou                        |
| Australian Capital Territory                                                                                  | \$70,099,039.33                                                                         | 18.0%                          | 261                                | 16.0                                 |
| New South Wales                                                                                               | \$62,473,632.71                                                                         | 16.1%                          | 252                                | 15.5                                 |
| Northern Territory                                                                                            | \$1,222,648.84                                                                          | 0.3%                           | 5                                  | 0.3                                  |
| Queensland                                                                                                    | \$12,573,415.16                                                                         | 3.2%                           | 50                                 | 3.1                                  |
| South Australia                                                                                               | \$160,288,844.80                                                                        | 41.2%                          | 755                                | 46.3                                 |
| Tasmania                                                                                                      | \$746,947.30                                                                            | 0.2%                           | 2                                  | 0.1                                  |
| Victoria                                                                                                      | \$9,795,092.01                                                                          | 2.5%                           | 36                                 | 2.2                                  |
| Western Australia                                                                                             | \$71,652,033,07                                                                         | 18.4%                          | 269                                | 16.5                                 |
| Western Australia                                                                                             | \$388,851,653.22                                                                        | 100.0%                         | 1,630                              | 100.0                                |
| TABLE 8                                                                                                       | \$300,031,033.22                                                                        | 100.078                        | 1,030                              | 100.0                                |
| Metro/Non-Metro/Inner-City                                                                                    | Balance                                                                                 | % of Balance                   |                                    | % of Loan Cou                        |
| Metro                                                                                                         | \$303,727,380.27                                                                        | 78.1%                          | 1257                               | 77.1                                 |
| Non-metro                                                                                                     | \$84,191,699.11                                                                         | 21.7%                          | 369                                | 22.6                                 |
| Inner city                                                                                                    | \$932,573.84                                                                            | 0.2%                           | 4                                  | 0.2                                  |
| TABLE 9                                                                                                       | \$388,851,653.22                                                                        | 100.0%                         | 1,630                              | 100.0                                |
| Property Type                                                                                                 | Balance                                                                                 | % of Balance                   | Loan Count                         | % of Loan Cou                        |
| Residential House                                                                                             | \$356,367,473.11                                                                        | 91.6%                          | 1483                               | 91.0                                 |
| Residential Unit                                                                                              | \$32,275,981.62                                                                         | 8.3%                           | 146                                | 9.0                                  |
| Rural                                                                                                         | \$208,198.49                                                                            | 0.1%                           | 1                                  | 0.1                                  |
| Semi-Rural                                                                                                    | \$0.00                                                                                  | 0.0%                           | 0                                  | 0.0                                  |
| Octili Rulai                                                                                                  | \$388,851,653.22                                                                        | 100.0%                         | 1,630                              | 100.0                                |
| TABLE 10                                                                                                      |                                                                                         |                                |                                    |                                      |
| Occupancy Type                                                                                                | Balance                                                                                 | % of Balance                   |                                    | % of Loan Cou                        |
| Owner Occupied                                                                                                | \$318,107,441.46                                                                        | 81.8%                          | 1317                               | 80.8                                 |
| Investment                                                                                                    | \$70,744,211.76                                                                         | 18.2%                          | 313                                | 19.2                                 |
| TADI 5.44                                                                                                     | \$388,851,653.22                                                                        | 100.0%                         | 1,630                              | 100.0                                |
| TABLE 11 Employment Type Distribution                                                                         | Balance                                                                                 | % of Balance                   | Loan Count                         | % of Loan Cou                        |
| Contractor                                                                                                    | \$8,850,391.80                                                                          | 2.3%                           | 36                                 | 2.2                                  |
| Pay-as-you-earn employee (casual)                                                                             | \$15,567,822.81                                                                         | 4.0%                           | 70                                 | 4.3                                  |
| Pay-as-you-earn employee (casual)                                                                             | \$296,886,174.90                                                                        | 76.3%                          | 1209                               | 74.2                                 |
|                                                                                                               |                                                                                         | 76.3%                          | 1209                               | 8.4                                  |
| Pay-as-you-earn employee (part time)                                                                          | \$29,743,957.99                                                                         |                                |                                    |                                      |
| Self employed                                                                                                 | \$14,927,564.31                                                                         | 3.8%                           | 67                                 | 4.1                                  |
| No data                                                                                                       | \$22,491,986.26                                                                         | 5.8%                           | 110                                | 6.7                                  |
| Director                                                                                                      | \$383,755.15<br>\$388,851,653.22                                                        | 0.1%<br>99.9%                  | 1,630                              | 99.9                                 |
| TABLE 12                                                                                                      | \$300,031,033.22                                                                        | 99.9%                          | 1,030                              | 99.9                                 |
| LMI Provider                                                                                                  | Balance                                                                                 | % of Balance                   | Loan Count                         | % of Loan Cou                        |
| QBE                                                                                                           | \$357,854,945.60                                                                        | 92.0%                          | 1520                               | 93.3                                 |
| Genworth                                                                                                      | \$30,996,707.62                                                                         | 8.0%                           | 110                                | 6.7                                  |
|                                                                                                               | \$388,851,653.22                                                                        | 100.0%                         | 1,630                              | 100.0                                |
| TABLE 13                                                                                                      | Balance                                                                                 | % of Balance                   | Loon Count                         | % of Loan Cou                        |
| Arroare                                                                                                       |                                                                                         | % of Balance                   | 1601                               | % of Loan Cou                        |
|                                                                                                               |                                                                                         |                                | 1601                               |                                      |
| <=0 days                                                                                                      | \$380,753,556.51                                                                        |                                |                                    | 1.5                                  |
| <=0 days<br>0 > and <= 30 days                                                                                | \$6,683,816.90                                                                          | 1.7%                           |                                    |                                      |
| Arrears <=0 days 0 > and <= 30 days 30 > and <= 60 days                                                       | \$6,683,816.90<br>\$799,806.18                                                          | 0.2%                           | 3                                  | 0.2                                  |
| <=0 days<br>0 > and <= 30 days<br>30 > and <= 60 days<br>60 > and <= 90 days                                  | \$6,683,816.90<br>\$799,806.18<br>\$0.00                                                | 0.2%<br>0.0%                   |                                    | 0.0                                  |
| <=0 days<br>0 > and <= 30 days<br>30 > and <= 60 days                                                         | \$6,683,816.90<br>\$799,806.18<br>\$0.00<br>\$614,473.63                                | 0.2%<br>0.0%<br>0.2%           | 3<br>0<br>2                        | 0.0<br>0.1                           |
| <=0 days 0 > and <= 30 days 30 > and <= 60 days 60 > and <= 90 days 60 > and <= 90 days                       | \$6,683,816.90<br>\$799,806.18<br>\$0.00                                                | 0.2%<br>0.0%                   | 3                                  | 0.0                                  |
| <=0 days 0 > and <= 30 days 30 > and <= 60 days 60 > and <= 90 days 90 > days TABLE 14                        | \$6,683,816.90<br>\$799,806.18<br>\$0.00<br>\$614,473.63<br>\$388,851,653.22            | 0.2%<br>0.0%<br>0.2%<br>100.0% | 3<br>0<br>2<br>1,630               | 0.0<br>0.1<br>100.0                  |
| <=0 days  > and <= 30 days  30 > and <= 60 days  60 > and <= 90 days  90 > days  TABLE 14  Interest Rate Type | \$6,683,816.90<br>\$799,806.18<br>\$0.00<br>\$614,473.63<br>\$388,851,653.22<br>Balance | 0.2%<br>0.0%<br>0.2%<br>100.0% | 3<br>0<br>2<br>1,630<br>Loan Count | 0.0<br>0.1<br>100.0<br>% of Loan Cou |
| <=0 days<br>0 > and <= 30 days<br>30 > and <= 60 days<br>60 > and <= 90 days                                  | \$6,683,816.90<br>\$799,806.18<br>\$0.00<br>\$614,473.63<br>\$388,851,653.22            | 0.2%<br>0.0%<br>0.2%<br>100.0% | 3<br>0<br>2<br>1,630               | 0.0<br>0.1                           |