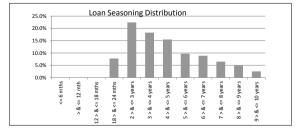

# TABLE 5

| Loan Seasoning    | Balance          | % of Balance | Loan Count | % of Loan Count |
|-------------------|------------------|--------------|------------|-----------------|
| <= 6 mths         | \$0.00           | 0.0%         | 0          | 0.0%            |
| > & <= 12 mth     | \$0.00           | 0.0%         | 0          | 0.0%            |
| 12 > & <= 18 mths | \$0.00           | 0.0%         | 0          | 0.0%            |
| 18 > & <= 24 mths | \$30,126,593.58  | 7.7%         | 111        | 6.8%            |
| 2 > & <= 3 years  | \$87,299,223.57  | 22.5%        | 317        | 19.4%           |
| 3 > & <= 4 years  | \$71,094,308.08  | 18.3%        | 304        | 18.7%           |
| 4 > & <= 5 years  | \$60,293,749.23  | 15.5%        | 253        | 15.5%           |
| 5 > & <= 6 years  | \$37,628,471.41  | 9.7%         | 149        | 9.1%            |
| 6 > & <= 7 years  | \$34,533,656.09  | 8.9%         | 150        | 9.2%            |
| 7 > & <= 8 years  | \$25,165,521.23  | 6.5%         | 112        | 6.9%            |
| 8 > & <= 9 years  | \$18,944,981.85  | 4.9%         | 96         | 5.9%            |
| 9 > & <= 10 years | \$9,760,107.11   | 2.5%         | 51         | 3.1%            |
| > 10 years        | \$14,005,041.07  | 3.6%         | 87         | 5.3%            |
|                   | \$388,851,653.22 | 100.0%       | 1,630      | 100.0%          |