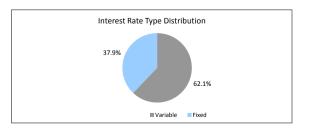

# The Barton Series 2017-1 Trust

| Payment Date                                                                                                  |                                                                                         | 17-Sep-18                      |                                    |                                      |
|---------------------------------------------------------------------------------------------------------------|-----------------------------------------------------------------------------------------|--------------------------------|------------------------------------|--------------------------------------|
| Collections Period ending                                                                                     |                                                                                         | 31-Aug-18                      |                                    |                                      |
| TABLE 6                                                                                                       |                                                                                         |                                |                                    |                                      |
| Postcode Concentration (top 10 by value)                                                                      | Balance                                                                                 | % of Balance                   |                                    | % of Loan Cou                        |
| 2650                                                                                                          | \$9,024,460.10                                                                          | 2.3%                           | 42                                 | 2.6                                  |
| 2615                                                                                                          | \$7,111,605.80                                                                          | 1.8%                           | 28                                 | 1.7                                  |
| 2914                                                                                                          | \$7,084,924.15                                                                          | 1.8%                           | 21                                 | 1.3                                  |
| 6210                                                                                                          | \$6,989,890.31                                                                          | 1.8%                           | 35                                 | 2.1                                  |
| 2905                                                                                                          | \$6,716,240.08                                                                          | 1.7%                           | 25                                 | 1.5                                  |
| 2602                                                                                                          | \$6,497,546.96                                                                          | 1.7%                           | 23                                 | 1.4                                  |
| 5108                                                                                                          | \$6,420,256.55                                                                          | 1.7%                           | 37                                 | 2.3                                  |
| 2617                                                                                                          | \$5,582,300.34                                                                          | 1.4%                           | 18                                 | 1.1                                  |
| 5109                                                                                                          | \$5,542,997.75                                                                          | 1.4%                           | 29                                 | 1.8                                  |
| 2913                                                                                                          | \$5,140,001.61                                                                          | 1.3%                           | 20                                 | 1.2                                  |
| TABLE 7                                                                                                       |                                                                                         |                                |                                    |                                      |
| Geographic Distribution                                                                                       | Balance                                                                                 | % of Balance                   | Loan Count                         | % of Loan Cou                        |
| Australian Capital Territory                                                                                  | \$70,099,039.33                                                                         | 18.0%                          | 261                                | 16.0                                 |
| New South Wales                                                                                               | \$62,473,632.71                                                                         | 16.1%                          | 252                                | 15.5                                 |
| Northern Territory                                                                                            | \$1,222,648.84                                                                          | 0.3%                           | 5                                  | 0.3                                  |
| Queensland                                                                                                    | \$12,573,415.16                                                                         | 3.2%                           | 50                                 | 3.1                                  |
| South Australia                                                                                               | \$160,288,844.80                                                                        | 41.2%                          | 755                                | 46.3                                 |
| Tasmania                                                                                                      | \$746,947.30                                                                            | 0.2%                           | 2                                  | 0.1                                  |
| Victoria                                                                                                      | \$9,795,092.01                                                                          | 2.5%                           | 36                                 | 2.2                                  |
| Western Australia                                                                                             | \$71,652,033,07                                                                         | 18.4%                          | 269                                | 16.5                                 |
| Western Australia                                                                                             | \$388,851,653.22                                                                        | 100.0%                         | 1,630                              | 100.0                                |
| TABLE 8                                                                                                       | \$300,031,033.22                                                                        | 100.078                        | 1,030                              | 100.0                                |
| Metro/Non-Metro/Inner-City                                                                                    | Balance                                                                                 | % of Balance                   |                                    | % of Loan Cou                        |
| Metro                                                                                                         | \$303,727,380.27                                                                        | 78.1%                          | 1257                               | 77.1                                 |
| Non-metro                                                                                                     | \$84,191,699.11                                                                         | 21.7%                          | 369                                | 22.6                                 |
| Inner city                                                                                                    | \$932,573.84                                                                            | 0.2%                           | 4                                  | 0.2                                  |
| TABLE 9                                                                                                       | \$388,851,653.22                                                                        | 100.0%                         | 1,630                              | 100.0                                |
| Property Type                                                                                                 | Balance                                                                                 | % of Balance                   | Loan Count                         | % of Loan Cou                        |
| Residential House                                                                                             | \$356,367,473.11                                                                        | 91.6%                          | 1483                               | 91.0                                 |
| Residential Unit                                                                                              | \$32,275,981.62                                                                         | 8.3%                           | 146                                | 9.0                                  |
| Rural                                                                                                         | \$208,198.49                                                                            | 0.1%                           | 1                                  | 0.1                                  |
| Semi-Rural                                                                                                    | \$0.00                                                                                  | 0.0%                           | 0                                  | 0.0                                  |
| Octili Rulai                                                                                                  | \$388,851,653.22                                                                        | 100.0%                         | 1,630                              | 100.0                                |
| TABLE 10                                                                                                      |                                                                                         |                                |                                    |                                      |
| Occupancy Type                                                                                                | Balance                                                                                 | % of Balance                   |                                    | % of Loan Cou                        |
| Owner Occupied                                                                                                | \$318,107,441.46                                                                        | 81.8%                          | 1317                               | 80.8                                 |
| Investment                                                                                                    | \$70,744,211.76                                                                         | 18.2%                          | 313                                | 19.2                                 |
| TADI 5.44                                                                                                     | \$388,851,653.22                                                                        | 100.0%                         | 1,630                              | 100.0                                |
| TABLE 11 Employment Type Distribution                                                                         | Balance                                                                                 | % of Balance                   | Loan Count                         | % of Loan Cou                        |
| Contractor                                                                                                    | \$8,850,391.80                                                                          | 2.3%                           | 36                                 | 2.2                                  |
| Pay-as-you-earn employee (casual)                                                                             | \$15,567,822.81                                                                         | 4.0%                           | 70                                 | 4.3                                  |
| Pay-as-you-earn employee (casual)                                                                             | \$296,886,174.90                                                                        | 76.3%                          | 1209                               | 74.2                                 |
|                                                                                                               |                                                                                         | 76.3%                          | 1209                               | 8.4                                  |
| Pay-as-you-earn employee (part time)                                                                          | \$29,743,957.99                                                                         |                                |                                    |                                      |
| Self employed                                                                                                 | \$14,927,564.31                                                                         | 3.8%                           | 67                                 | 4.1                                  |
| No data                                                                                                       | \$22,491,986.26                                                                         | 5.8%                           | 110                                | 6.7                                  |
| Director                                                                                                      | \$383,755.15<br>\$388,851,653.22                                                        | 0.1%<br>99.9%                  | 1,630                              | 99.9                                 |
| TABLE 12                                                                                                      | \$300,031,033.22                                                                        | 99.9%                          | 1,030                              | 99.9                                 |
| LMI Provider                                                                                                  | Balance                                                                                 | % of Balance                   | Loan Count                         | % of Loan Cou                        |
| QBE                                                                                                           | \$357,854,945.60                                                                        | 92.0%                          | 1520                               | 93.3                                 |
| Genworth                                                                                                      | \$30,996,707.62                                                                         | 8.0%                           | 110                                | 6.7                                  |
|                                                                                                               | \$388,851,653.22                                                                        | 100.0%                         | 1,630                              | 100.0                                |
| TABLE 13                                                                                                      | Balance                                                                                 | % of Balance                   | Loon Count                         | % of Loan Cou                        |
| Arroare                                                                                                       |                                                                                         | % of Balance                   | 1601                               | % of Loan Cou                        |
|                                                                                                               |                                                                                         |                                | 1601                               |                                      |
| <=0 days                                                                                                      | \$380,753,556.51                                                                        |                                |                                    | 1.5                                  |
| <=0 days<br>0 > and <= 30 days                                                                                | \$6,683,816.90                                                                          | 1.7%                           |                                    |                                      |
| Arrears <=0 days 0 > and <= 30 days 30 > and <= 60 days                                                       | \$6,683,816.90<br>\$799,806.18                                                          | 0.2%                           | 3                                  | 0.2                                  |
| <=0 days<br>0 > and <= 30 days<br>30 > and <= 60 days<br>60 > and <= 90 days                                  | \$6,683,816.90<br>\$799,806.18<br>\$0.00                                                | 0.2%<br>0.0%                   |                                    | 0.0                                  |
| <=0 days<br>0 > and <= 30 days<br>30 > and <= 60 days                                                         | \$6,683,816.90<br>\$799,806.18<br>\$0.00<br>\$614,473.63                                | 0.2%<br>0.0%<br>0.2%           | 3<br>0<br>2                        | 0.0<br>0.1                           |
| <=0 days 0 > and <= 30 days 30 > and <= 60 days 60 > and <= 90 days 60 > and <= 90 days                       | \$6,683,816.90<br>\$799,806.18<br>\$0.00                                                | 0.2%<br>0.0%                   | 3                                  | 0.0                                  |
| <=0 days 0 > and <= 30 days 30 > and <= 60 days 60 > and <= 90 days 90 > days TABLE 14                        | \$6,683,816.90<br>\$799,806.18<br>\$0.00<br>\$614,473.63<br>\$388,851,653.22            | 0.2%<br>0.0%<br>0.2%<br>100.0% | 3<br>0<br>2<br>1,630               | 0.0<br>0.1<br>100.0                  |
| <=0 days  > and <= 30 days  30 > and <= 60 days  60 > and <= 90 days  90 > days  TABLE 14  Interest Rate Type | \$6,683,816.90<br>\$799,806.18<br>\$0.00<br>\$614,473.63<br>\$388,851,653.22<br>Balance | 0.2%<br>0.0%<br>0.2%<br>100.0% | 3<br>0<br>2<br>1,630<br>Loan Count | 0.0<br>0.1<br>100.0<br>% of Loan Cou |
| <=0 days<br>0 > and <= 30 days<br>30 > and <= 60 days<br>60 > and <= 90 days                                  | \$6,683,816.90<br>\$799,806.18<br>\$0.00<br>\$614,473.63<br>\$388,851,653.22            | 0.2%<br>0.0%<br>0.2%<br>100.0% | 3<br>0<br>2<br>1,630               | 0.0<br>0.1                           |