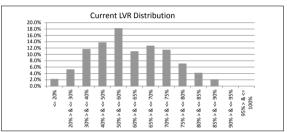

## TABLE 1

| Current LVR     | Balance          | % of Balance | Loan Count | % of Loan Count |
|-----------------|------------------|--------------|------------|-----------------|
| <= 20%          | \$8,825,582.59   | 2.3%         | 89         | 5.5%            |
| 20% > & <= 30%  | \$20,639,615.90  | 5.3%         | 130        | 8.0%            |
| 30% > & <= 40%  | \$45,443,925.40  | 11.7%        | 240        | 14.7%           |
| 40% > & <= 50%  | \$53,564,132.09  | 13.8%        | 229        | 14.0%           |
| 50% > & <= 60%  | \$71,048,690.22  | 18.3%        | 285        | 17.5%           |
| 60% > & <= 65%  | \$42,750,696.31  | 11.0%        | 157        | 9.6%            |
| 65% > & <= 70%  | \$49,594,630.99  | 12.8%        | 178        | 10.9%           |
| 70% > & <= 75%  | \$44,632,126.17  | 11.5%        | 155        | 9.5%            |
| 75% > & <= 80%  | \$27,682,472.77  | 7.1%         | 93         | 5.7%            |
| 80% > & <= 85%  | \$16,363,793.12  | 4.2%         | 48         | 2.9%            |
| 85% > & <= 90%  | \$8,305,987.66   | 2.1%         | 26         | 1.6%            |
| 90% > & <= 95%  | \$0.00           | 0.0%         | 0          | 0.0%            |
| 95% > & <= 100% | \$0.00           | 0.0%         | 0          | 0.0%            |
|                 | \$388,851,653.22 | 100.0%       | 1,630      | 100.0%          |