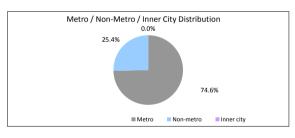

# The Barton Series 2017-1 Trust

| Payment Date                                                                                                  |                                                                                         | 17-Sep-18                      |                                    |                                      |
|---------------------------------------------------------------------------------------------------------------|-----------------------------------------------------------------------------------------|--------------------------------|------------------------------------|--------------------------------------|
| Collections Period ending                                                                                     |                                                                                         | 31-Aug-18                      |                                    |                                      |
| TABLE 6                                                                                                       |                                                                                         |                                |                                    |                                      |
| Postcode Concentration (top 10 by value)                                                                      | Balance                                                                                 | % of Balance                   |                                    | % of Loan Cou                        |
| 2650                                                                                                          | \$9,024,460.10                                                                          | 2.3%                           | 42                                 | 2.6                                  |
| 2615                                                                                                          | \$7,111,605.80                                                                          | 1.8%                           | 28                                 | 1.7                                  |
| 2914                                                                                                          | \$7,084,924.15                                                                          | 1.8%                           | 21                                 | 1.3                                  |
| 6210                                                                                                          | \$6,989,890.31                                                                          | 1.8%                           | 35                                 | 2.1                                  |
| 2905                                                                                                          | \$6,716,240.08                                                                          | 1.7%                           | 25                                 | 1.5                                  |
| 2602                                                                                                          | \$6,497,546.96                                                                          | 1.7%                           | 23                                 | 1.4                                  |
| 5108                                                                                                          | \$6,420,256.55                                                                          | 1.7%                           | 37                                 | 2.3                                  |
| 2617                                                                                                          | \$5,582,300.34                                                                          | 1.4%                           | 18                                 | 1.1                                  |
| 5109                                                                                                          | \$5,542,997.75                                                                          | 1.4%                           | 29                                 | 1.8                                  |
| 2913                                                                                                          | \$5,140,001.61                                                                          | 1.3%                           | 20                                 | 1.2                                  |
| TABLE 7                                                                                                       |                                                                                         |                                |                                    |                                      |
| Geographic Distribution                                                                                       | Balance                                                                                 | % of Balance                   | Loan Count                         | % of Loan Cou                        |
| Australian Capital Territory                                                                                  | \$70,099,039.33                                                                         | 18.0%                          | 261                                | 16.0                                 |
| New South Wales                                                                                               | \$62,473,632.71                                                                         | 16.1%                          | 252                                | 15.5                                 |
| Northern Territory                                                                                            | \$1,222,648.84                                                                          | 0.3%                           | 5                                  | 0.3                                  |
| Queensland                                                                                                    | \$12,573,415.16                                                                         | 3.2%                           | 50                                 | 3.1                                  |
| South Australia                                                                                               | \$160,288,844.80                                                                        | 41.2%                          | 755                                | 46.3                                 |
| Tasmania                                                                                                      | \$746,947.30                                                                            | 0.2%                           | 2                                  | 0.1                                  |
| Victoria                                                                                                      | \$9,795,092.01                                                                          | 2.5%                           | 36                                 | 2.2                                  |
| Western Australia                                                                                             | \$71,652,033,07                                                                         | 18.4%                          | 269                                | 16.5                                 |
| Western Australia                                                                                             | \$388,851,653.22                                                                        | 100.0%                         | 1,630                              | 100.0                                |
| TABLE 8                                                                                                       | \$300,031,033.22                                                                        | 100.078                        | 1,030                              | 100.0                                |
| Metro/Non-Metro/Inner-City                                                                                    | Balance                                                                                 | % of Balance                   |                                    | % of Loan Cou                        |
| Metro                                                                                                         | \$303,727,380.27                                                                        | 78.1%                          | 1257                               | 77.1                                 |
| Non-metro                                                                                                     | \$84,191,699.11                                                                         | 21.7%                          | 369                                | 22.6                                 |
| Inner city                                                                                                    | \$932,573.84                                                                            | 0.2%                           | 4                                  | 0.2                                  |
| TABLE 9                                                                                                       | \$388,851,653.22                                                                        | 100.0%                         | 1,630                              | 100.0                                |
| Property Type                                                                                                 | Balance                                                                                 | % of Balance                   | Loan Count                         | % of Loan Cou                        |
| Residential House                                                                                             | \$356,367,473.11                                                                        | 91.6%                          | 1483                               | 91.0                                 |
| Residential Unit                                                                                              | \$32,275,981.62                                                                         | 8.3%                           | 146                                | 9.0                                  |
| Rural                                                                                                         | \$208,198.49                                                                            | 0.1%                           | 1                                  | 0.1                                  |
| Semi-Rural                                                                                                    | \$0.00                                                                                  | 0.0%                           | 0                                  | 0.0                                  |
| Octili Rulai                                                                                                  | \$388,851,653.22                                                                        | 100.0%                         | 1,630                              | 100.0                                |
| TABLE 10                                                                                                      |                                                                                         |                                |                                    |                                      |
| Occupancy Type                                                                                                | Balance                                                                                 | % of Balance                   |                                    | % of Loan Cou                        |
| Owner Occupied                                                                                                | \$318,107,441.46                                                                        | 81.8%                          | 1317                               | 80.8                                 |
| Investment                                                                                                    | \$70,744,211.76                                                                         | 18.2%                          | 313                                | 19.2                                 |
| TADI 5.44                                                                                                     | \$388,851,653.22                                                                        | 100.0%                         | 1,630                              | 100.0                                |
| TABLE 11 Employment Type Distribution                                                                         | Balance                                                                                 | % of Balance                   | Loan Count                         | % of Loan Cou                        |
| Contractor                                                                                                    | \$8,850,391.80                                                                          | 2.3%                           | 36                                 | 2.2                                  |
| Pay-as-you-earn employee (casual)                                                                             | \$15,567,822.81                                                                         | 4.0%                           | 70                                 | 4.3                                  |
| Pay-as-you-earn employee (casual)                                                                             | \$296,886,174.90                                                                        | 76.3%                          | 1209                               | 74.2                                 |
|                                                                                                               |                                                                                         | 76.3%                          | 1209                               | 8.4                                  |
| Pay-as-you-earn employee (part time)                                                                          | \$29,743,957.99                                                                         |                                |                                    |                                      |
| Self employed                                                                                                 | \$14,927,564.31                                                                         | 3.8%                           | 67                                 | 4.1                                  |
| No data                                                                                                       | \$22,491,986.26                                                                         | 5.8%                           | 110                                | 6.7                                  |
| Director                                                                                                      | \$383,755.15<br>\$388,851,653.22                                                        | 0.1%<br>99.9%                  | 1,630                              | 99.9                                 |
| TABLE 12                                                                                                      | \$300,031,033.22                                                                        | 99.9%                          | 1,030                              | 99.9                                 |
| LMI Provider                                                                                                  | Balance                                                                                 | % of Balance                   | Loan Count                         | % of Loan Cou                        |
| QBE                                                                                                           | \$357,854,945.60                                                                        | 92.0%                          | 1520                               | 93.3                                 |
| Genworth                                                                                                      | \$30,996,707.62                                                                         | 8.0%                           | 110                                | 6.7                                  |
|                                                                                                               | \$388,851,653.22                                                                        | 100.0%                         | 1,630                              | 100.0                                |
| TABLE 13                                                                                                      | Balance                                                                                 | % of Balance                   | Loon Count                         | % of Loan Cou                        |
| Arroare                                                                                                       |                                                                                         | % of Balance                   | 1601                               | % of Loan Cou                        |
|                                                                                                               |                                                                                         |                                | 1601                               |                                      |
| <=0 days                                                                                                      | \$380,753,556.51                                                                        |                                |                                    | 1.5                                  |
| <=0 days<br>0 > and <= 30 days                                                                                | \$6,683,816.90                                                                          | 1.7%                           |                                    |                                      |
| Arrears <=0 days 0 > and <= 30 days 30 > and <= 60 days                                                       | \$6,683,816.90<br>\$799,806.18                                                          | 0.2%                           | 3                                  | 0.2                                  |
| <=0 days<br>0 > and <= 30 days<br>30 > and <= 60 days<br>60 > and <= 90 days                                  | \$6,683,816.90<br>\$799,806.18<br>\$0.00                                                | 0.2%<br>0.0%                   |                                    | 0.0                                  |
| <=0 days<br>0 > and <= 30 days<br>30 > and <= 60 days                                                         | \$6,683,816.90<br>\$799,806.18<br>\$0.00<br>\$614,473.63                                | 0.2%<br>0.0%<br>0.2%           | 3<br>0<br>2                        | 0.0<br>0.1                           |
| <=0 days 0 > and <= 30 days 30 > and <= 60 days 60 > and <= 90 days 60 > and <= 90 days                       | \$6,683,816.90<br>\$799,806.18<br>\$0.00                                                | 0.2%<br>0.0%                   | 3                                  | 0.0                                  |
| <=0 days 0 > and <= 30 days 30 > and <= 60 days 60 > and <= 90 days 90 > days TABLE 14                        | \$6,683,816.90<br>\$799,806.18<br>\$0.00<br>\$614,473.63<br>\$388,851,653.22            | 0.2%<br>0.0%<br>0.2%<br>100.0% | 3<br>0<br>2<br>1,630               | 0.0<br>0.1<br>100.0                  |
| <=0 days  > and <= 30 days  30 > and <= 60 days  60 > and <= 90 days  90 > days  TABLE 14  Interest Rate Type | \$6,683,816.90<br>\$799,806.18<br>\$0.00<br>\$614,473.63<br>\$388,851,653.22<br>Balance | 0.2%<br>0.0%<br>0.2%<br>100.0% | 3<br>0<br>2<br>1,630<br>Loan Count | 0.0<br>0.1<br>100.0<br>% of Loan Cou |
| <=0 days<br>0 > and <= 30 days<br>30 > and <= 60 days<br>60 > and <= 90 days                                  | \$6,683,816.90<br>\$799,806.18<br>\$0.00<br>\$614,473.63<br>\$388,851,653.22            | 0.2%<br>0.0%<br>0.2%<br>100.0% | 3<br>0<br>2<br>1,630               | 0.0<br>0.1                           |