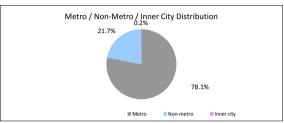

# The Barton Series 2017-1 Trust

| Payment Date                                                                                                  |                                                                                         | 17-Sep-18                      |                                    |                                      |
|---------------------------------------------------------------------------------------------------------------|-----------------------------------------------------------------------------------------|--------------------------------|------------------------------------|--------------------------------------|
| Collections Period ending                                                                                     |                                                                                         | 31-Aug-18                      |                                    |                                      |
| TABLE 6                                                                                                       |                                                                                         |                                |                                    |                                      |
| Postcode Concentration (top 10 by value)                                                                      | Balance                                                                                 | % of Balance                   |                                    | % of Loan Cou                        |
| 2650                                                                                                          | \$9,024,460.10                                                                          | 2.3%                           | 42                                 | 2.6                                  |
| 2615                                                                                                          | \$7,111,605.80                                                                          | 1.8%                           | 28                                 | 1.7                                  |
| 2914                                                                                                          | \$7,084,924.15                                                                          | 1.8%                           | 21                                 | 1.3                                  |
| 6210                                                                                                          | \$6,989,890.31                                                                          | 1.8%                           | 35                                 | 2.1                                  |
| 2905                                                                                                          | \$6,716,240.08                                                                          | 1.7%                           | 25                                 | 1.5                                  |
| 2602                                                                                                          | \$6,497,546.96                                                                          | 1.7%                           | 23                                 | 1.4                                  |
| 5108                                                                                                          | \$6,420,256.55                                                                          | 1.7%                           | 37                                 | 2.3                                  |
| 2617                                                                                                          | \$5,582,300.34                                                                          | 1.4%                           | 18                                 | 1.1                                  |
| 5109                                                                                                          | \$5,542,997.75                                                                          | 1.4%                           | 29                                 | 1.8                                  |
| 2913                                                                                                          | \$5,140,001.61                                                                          | 1.3%                           | 20                                 | 1.2                                  |
| TABLE 7                                                                                                       |                                                                                         |                                |                                    |                                      |
| Geographic Distribution                                                                                       | Balance                                                                                 | % of Balance                   | Loan Count                         | % of Loan Cou                        |
| Australian Capital Territory                                                                                  | \$70,099,039.33                                                                         | 18.0%                          | 261                                | 16.0                                 |
| New South Wales                                                                                               | \$62,473,632.71                                                                         | 16.1%                          | 252                                | 15.5                                 |
| Northern Territory                                                                                            | \$1,222,648.84                                                                          | 0.3%                           | 5                                  | 0.3                                  |
| Queensland                                                                                                    | \$12,573,415.16                                                                         | 3.2%                           | 50                                 | 3.1                                  |
| South Australia                                                                                               | \$160,288,844.80                                                                        | 41.2%                          | 755                                | 46.3                                 |
| Tasmania                                                                                                      | \$746,947.30                                                                            | 0.2%                           | 2                                  | 0.1                                  |
| Victoria                                                                                                      | \$9,795,092.01                                                                          | 2.5%                           | 36                                 | 2.2                                  |
| Western Australia                                                                                             | \$71,652,033,07                                                                         | 18.4%                          | 269                                | 16.5                                 |
| Western Australia                                                                                             | \$388,851,653.22                                                                        | 100.0%                         | 1,630                              | 100.0                                |
| TABLE 8                                                                                                       | \$300,031,033.22                                                                        | 100.078                        | 1,030                              | 100.0                                |
| Metro/Non-Metro/Inner-City                                                                                    | Balance                                                                                 | % of Balance                   |                                    | % of Loan Cou                        |
| Metro                                                                                                         | \$303,727,380.27                                                                        | 78.1%                          | 1257                               | 77.1                                 |
| Non-metro                                                                                                     | \$84,191,699.11                                                                         | 21.7%                          | 369                                | 22.6                                 |
| Inner city                                                                                                    | \$932,573.84                                                                            | 0.2%                           | 4                                  | 0.2                                  |
| TABLE 9                                                                                                       | \$388,851,653.22                                                                        | 100.0%                         | 1,630                              | 100.0                                |
| Property Type                                                                                                 | Balance                                                                                 | % of Balance                   | Loan Count                         | % of Loan Cou                        |
| Residential House                                                                                             | \$356,367,473.11                                                                        | 91.6%                          | 1483                               | 91.0                                 |
| Residential Unit                                                                                              | \$32,275,981.62                                                                         | 8.3%                           | 146                                | 9.0                                  |
| Rural                                                                                                         | \$208,198.49                                                                            | 0.1%                           | 1                                  | 0.1                                  |
| Semi-Rural                                                                                                    | \$0.00                                                                                  | 0.0%                           | 0                                  | 0.0                                  |
| Octili Rulai                                                                                                  | \$388,851,653.22                                                                        | 100.0%                         | 1,630                              | 100.0                                |
| TABLE 10                                                                                                      |                                                                                         |                                |                                    |                                      |
| Occupancy Type                                                                                                | Balance                                                                                 | % of Balance                   |                                    | % of Loan Cou                        |
| Owner Occupied                                                                                                | \$318,107,441.46                                                                        | 81.8%                          | 1317                               | 80.8                                 |
| Investment                                                                                                    | \$70,744,211.76                                                                         | 18.2%                          | 313                                | 19.2                                 |
| TADI 5.44                                                                                                     | \$388,851,653.22                                                                        | 100.0%                         | 1,630                              | 100.0                                |
| TABLE 11 Employment Type Distribution                                                                         | Balance                                                                                 | % of Balance                   | Loan Count                         | % of Loan Cou                        |
| Contractor                                                                                                    | \$8,850,391.80                                                                          | 2.3%                           | 36                                 | 2.2                                  |
| Pay-as-you-earn employee (casual)                                                                             | \$15,567,822.81                                                                         | 4.0%                           | 70                                 | 4.3                                  |
| Pay-as-you-earn employee (casual)                                                                             | \$296,886,174.90                                                                        | 76.3%                          | 1209                               | 74.2                                 |
|                                                                                                               |                                                                                         | 76.3%                          | 1209                               | 8.4                                  |
| Pay-as-you-earn employee (part time)                                                                          | \$29,743,957.99                                                                         |                                |                                    |                                      |
| Self employed                                                                                                 | \$14,927,564.31                                                                         | 3.8%                           | 67                                 | 4.1                                  |
| No data                                                                                                       | \$22,491,986.26                                                                         | 5.8%                           | 110                                | 6.7                                  |
| Director                                                                                                      | \$383,755.15<br>\$388,851,653.22                                                        | 0.1%<br>99.9%                  | 1,630                              | 99.9                                 |
| TABLE 12                                                                                                      | \$300,031,033.22                                                                        | 99.9%                          | 1,030                              | 99.9                                 |
| LMI Provider                                                                                                  | Balance                                                                                 | % of Balance                   | Loan Count                         | % of Loan Cou                        |
| QBE                                                                                                           | \$357,854,945.60                                                                        | 92.0%                          | 1520                               | 93.3                                 |
| Genworth                                                                                                      | \$30,996,707.62                                                                         | 8.0%                           | 110                                | 6.7                                  |
|                                                                                                               | \$388,851,653.22                                                                        | 100.0%                         | 1,630                              | 100.0                                |
| TABLE 13                                                                                                      | Balance                                                                                 | % of Balance                   | Loon Count                         | % of Loan Cou                        |
| Arroare                                                                                                       |                                                                                         | % of Balance                   | 1601                               | % of Loan Cou                        |
|                                                                                                               |                                                                                         |                                | 1601                               |                                      |
| <=0 days                                                                                                      | \$380,753,556.51                                                                        |                                |                                    | 1.5                                  |
| <=0 days<br>0 > and <= 30 days                                                                                | \$6,683,816.90                                                                          | 1.7%                           |                                    |                                      |
| Arrears <=0 days 0 > and <= 30 days 30 > and <= 60 days                                                       | \$6,683,816.90<br>\$799,806.18                                                          | 0.2%                           | 3                                  | 0.2                                  |
| <=0 days<br>0 > and <= 30 days<br>30 > and <= 60 days<br>60 > and <= 90 days                                  | \$6,683,816.90<br>\$799,806.18<br>\$0.00                                                | 0.2%<br>0.0%                   |                                    | 0.0                                  |
| <=0 days<br>0 > and <= 30 days<br>30 > and <= 60 days                                                         | \$6,683,816.90<br>\$799,806.18<br>\$0.00<br>\$614,473.63                                | 0.2%<br>0.0%<br>0.2%           | 3<br>0<br>2                        | 0.0<br>0.1                           |
| <=0 days 0 > and <= 30 days 30 > and <= 60 days 60 > and <= 90 days 60 > and <= 90 days                       | \$6,683,816.90<br>\$799,806.18<br>\$0.00                                                | 0.2%<br>0.0%                   | 3                                  | 0.0                                  |
| <=0 days 0 > and <= 30 days 30 > and <= 60 days 60 > and <= 90 days 90 > days TABLE 14                        | \$6,683,816.90<br>\$799,806.18<br>\$0.00<br>\$614,473.63<br>\$388,851,653.22            | 0.2%<br>0.0%<br>0.2%<br>100.0% | 3<br>0<br>2<br>1,630               | 0.0<br>0.1<br>100.0                  |
| <=0 days  > and <= 30 days  30 > and <= 60 days  60 > and <= 90 days  90 > days  TABLE 14  Interest Rate Type | \$6,683,816.90<br>\$799,806.18<br>\$0.00<br>\$614,473.63<br>\$388,851,653.22<br>Balance | 0.2%<br>0.0%<br>0.2%<br>100.0% | 3<br>0<br>2<br>1,630<br>Loan Count | 0.0<br>0.1<br>100.0<br>% of Loan Cou |
| <=0 days<br>0 > and <= 30 days<br>30 > and <= 60 days<br>60 > and <= 90 days                                  | \$6,683,816.90<br>\$799,806.18<br>\$0.00<br>\$614,473.63<br>\$388,851,653.22            | 0.2%<br>0.0%<br>0.2%<br>100.0% | 3<br>0<br>2<br>1,630               | 0.0<br>0.1                           |