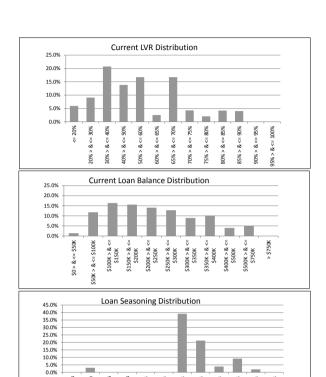

#### TABLE 1

| Current LVR     | Balance          | % of Balance | Loan Count | % of Loan Count |
|-----------------|------------------|--------------|------------|-----------------|
| <= 20%          | \$10,596,156.86  | 5.7%         | 163        | 16.4%           |
| 20% > & <= 30%  | \$19,317,088.55  | 10.4%        | 136        | 13.7%           |
| 30% > & <= 40%  | \$25,592,874.47  | 13.7%        | 137        | 13.8%           |
| 40% > & <= 50%  | \$37,148,485.07  | 19.9%        | 176        | 17.8%           |
| 50% > & <= 60%  | \$39,565,576.79  | 21.2%        | 172        | 17.4%           |
| 60% > & <= 65%  | \$20,630,413.04  | 11.1%        | 78         | 7.9%            |
| 65% > & <= 70%  | \$13,064,534.92  | 7.0%         | 56         | 5.7%            |
| 70% > & <= 75%  | \$12,343,125.16  | 6.6%         | 45         | 4.5%            |
| 75% > & <= 80%  | \$7,299,658.39   | 3.9%         | 24         | 2.4%            |
| 80% > & <= 85%  | \$872,516.92     | 0.5%         | 4          | 0.4%            |
| 85% > & <= 90%  | \$0.00           | 0.0%         | 0          | 0.0%            |
| 90% > & <= 95%  | \$0.00           | 0.0%         | 0          | 0.0%            |
| 95% > & <= 100% | \$0.00           | 0.0%         | 0          | 0.0%            |
|                 | \$186,430,430,17 | 100.0%       | 991        | 100.0%          |

| TABLE 2         |                 |              |            |                 |
|-----------------|-----------------|--------------|------------|-----------------|
| Original LVR    | Balance         | % of Balance | Loan Count | % of Loan Count |
| <= 20%          | \$507,660.70    | 0.3%         | 5          | 0.5%            |
| 25% > & <= 30%  | \$2,074,708.83  | 1.1%         | 17         | 1.7%            |
| 30% > & <= 40%  | \$5,871,018.31  | 3.1%         | 51         | 5.1%            |
| 40% > & <= 50%  | \$16,417,888.78 | 8.8%         | 105        | 10.6%           |
| 50% > & <= 60%  | \$22,013,332.32 | 11.8%        | 140        | 14.1%           |
| 60% > & <= 65%  | \$12,166,420.89 | 6.5%         | 70         | 7.1%            |
| 65% > & <= 70%  | \$20,680,100.33 | 11.1%        | 108        | 10.9%           |
| 70% > & <= 75%  | \$21,084,153.30 | 11.3%        | 106        | 10.7%           |
| 75% > & <= 80%  | \$56,694,320.89 | 30.4%        | 266        | 26.8%           |
| 80% > & <= 85%  | \$5,198,570.48  | 2.8%         | 22         | 2.2%            |
| 85% > & <= 90%  | \$12,754,103.08 | 6.8%         | 53         | 5.3%            |
| 90% > & <= 95%  | \$10,968,152.26 | 5.9%         | 48         | 4.8%            |
| 95% > 8 <- 100% | \$0.00          | 0.0%         | 0          | 0.0%            |

\$186,430,430.17

100.0%

991 100.0%

| TΑ  | В | E   | 3   |  |
|-----|---|-----|-----|--|
| D ~ | - | ٠i. | ,in |  |

| Remaining Loan Term     | Balance          | % of Balance | Loan Count | % of Loan Count |
|-------------------------|------------------|--------------|------------|-----------------|
| < 10 years              | \$3,312,238.19   | 1.8%         | 38         | 3.8%            |
| 10 year > & <= 12 years | \$1,860,289.67   | 1.0%         | 16         | 1.6%            |
| 12 year > & <= 14 years | \$6,510,589.32   | 3.5%         | 53         | 5.3%            |
| 14 year > & <= 16 years | \$9,544,973.01   | 5.1%         | 63         | 6.4%            |
| 16 year > & <= 18 years | \$14,454,310.60  | 7.8%         | 94         | 9.5%            |
| 18 year > & <= 20 years | \$28,158,128.81  | 15.1%        | 154        | 15.5%           |
| 20 year > & <= 22 years | \$34,250,921.18  | 18.4%        | 168        | 17.0%           |
| 22 year > & <= 24 years | \$52,348,083.13  | 28.1%        | 250        | 25.2%           |
| 24 year > & <= 26 years | \$35,990,896.26  | 19.3%        | 155        | 15.6%           |
| 26 year > & <= 28 years | \$0.00           | 0.0%         | 0          | 0.0%            |
| 28 year > & <= 30 years | \$0.00           | 0.0%         | 0          | 0.0%            |
|                         | \$186,430,430,17 | 100.0%       | 991        | 100.0%          |

#### TABLE 4

| Current Loan Balance     | Balance          | % of Balance | Loan Count | % of Loan Count |
|--------------------------|------------------|--------------|------------|-----------------|
| \$0 > & <= \$50000       | \$1,525,345.51   | 0.8%         | 77         | 7.8%            |
| \$50000 > & <= \$100000  | \$8,428,098.29   | 4.5%         | 104        | 10.5%           |
| \$100000 > & <= \$150000 | \$27,829,510.47  | 14.9%        | 221        | 22.3%           |
| \$150000 > & <= \$200000 | \$35,470,674.85  | 19.0%        | 204        | 20.6%           |
| \$200000 > & <= \$250000 | \$30,685,090.30  | 16.5%        | 137        | 13.8%           |
| \$250000 > & <= \$300000 | \$31,461,372.91  | 16.9%        | 115        | 11.6%           |
| \$300000 > & <= \$350000 | \$18,427,082.11  | 9.9%         | 57         | 5.8%            |
| \$350000 > & <= \$400000 | \$11,439,226.64  | 6.1%         | 31         | 3.1%            |
| \$400000 > & <= \$450000 | \$9,734,476.91   | 5.2%         | 23         | 2.3%            |
| \$450000 > & <= \$500000 | \$5,165,150.15   | 2.8%         | 11         | 1.1%            |
| \$500000 > & <= \$750000 | \$6,264,402.03   | 3.4%         | 11         | 1.1%            |
| > \$750,000              | \$0.00           | 0.0%         | 0          | 0.0%            |
|                          | \$186,430,430,17 | 100.0%       | 991        | 100.0%          |

| 1 | ABLE 5 |  |
|---|--------|--|
| _ |        |  |

| Loan Seasoning    | Balance          | % of Balance | Loan Count | % of Loan Count |
|-------------------|------------------|--------------|------------|-----------------|
| <= 6 mths         | \$0.00           | 0.0%         | 0          | 0.0%            |
| > & <= 12 mth     | \$0.00           | 0.0%         | 0          | 0.0%            |
| 12 > & <= 18 mths | \$0.00           | 0.0%         | 0          | 0.0%            |
| 18 > & <= 24 mths | \$0.00           | 0.0%         | 0          | 0.0%            |
| 2 > & <= 3 years  | \$0.00           | 0.0%         | 0          | 0.0%            |
| 3 > & <= 4 years  | \$0.00           | 0.0%         | 0          | 0.0%            |
| 4 > & <= 5 years  | \$9,227,306.01   | 4.9%         | 43         | 4.3%            |
| 5 > & <= 6 years  | \$41,708,780.22  | 22.4%        | 194        | 19.6%           |
| 6 > & <= 7 years  | \$31,358,297.67  | 16.8%        | 166        | 16.8%           |
| 7 > & <= 8 years  | \$35,688,674.70  | 19.1%        | 183        | 18.5%           |
| 8 > & <= 9 years  | \$18,183,025.57  | 9.8%         | 96         | 9.7%            |
| 9 > & <= 10 years | \$16,468,010.05  | 8.8%         | 86         | 8.7%            |
| > 10 years        | \$33,796,335.95  | 18.1%        | 223        | 22.5%           |
|                   | \$186 430 430 17 | 100.0%       | 991        | 100.0%          |