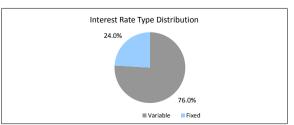

|
| Pay-as-you-earn employee (casual) Pay-as-you-earn employee (full time) Pay-as-you-earn employee (part time) Self employed No data Other | \$7,043,863.81<br>\$1,576,137.56  | 63.6%<br>14.2%         | 38<br>11    | 55.99<br>16.29<br>7.49<br>11.89<br>4.49 |

TABLE 9

Arrears
<=0 days
0 > and <= 30 days
30 > and <= 60 days
60 > and <= 90 days

TABLE 10 Interest Rate Type





6 > & <= 7 years

7 > & <= 8 years 8 > & <= 9 years 9 > & <= 10 years

4 > & <= 5 years 5 > & <= 6 years

<= 6 mths > & <= 12 mth

100.0%

0.0%

0.0%

100.0%

% of Loan Count 100.0%

% of Loan Count

3.2% 100.0%

0.0% 0.0%

0.0%

100.0%

% of Balance 76.0%

Loan Count

Loan Count

68

% of Balance 100.0%

\$11,067,849.36

Balance \$11.067.849.36

\$11,067,849.36

Balance

12 > & <= 18 mths