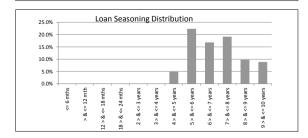

| 1 | ABLE 5 |  |
|---|--------|--|
| _ |        |  |

| Loan Seasoning    | Balance          | % of Balance | Loan Count | % of Loan Count |
|-------------------|------------------|--------------|------------|-----------------|
| <= 6 mths         | \$0.00           | 0.0%         | 0          | 0.0%            |
| > & <= 12 mth     | \$0.00           | 0.0%         | 0          | 0.0%            |
| 12 > & <= 18 mths | \$0.00           | 0.0%         | 0          | 0.0%            |
| 18 > & <= 24 mths | \$0.00           | 0.0%         | 0          | 0.0%            |
| 2 > & <= 3 years  | \$0.00           | 0.0%         | 0          | 0.0%            |
| 3 > & <= 4 years  | \$0.00           | 0.0%         | 0          | 0.0%            |
| 4 > & <= 5 years  | \$9,227,306.01   | 4.9%         | 43         | 4.3%            |
| 5 > & <= 6 years  | \$41,708,780.22  | 22.4%        | 194        | 19.6%           |
| 6 > & <= 7 years  | \$31,358,297.67  | 16.8%        | 166        | 16.8%           |
| 7 > & <= 8 years  | \$35,688,674.70  | 19.1%        | 183        | 18.5%           |
| 8 > & <= 9 years  | \$18,183,025.57  | 9.8%         | 96         | 9.7%            |
| 9 > & <= 10 years | \$16,468,010.05  | 8.8%         | 86         | 8.7%            |
| > 10 years        | \$33,796,335.95  | 18.1%        | 223        | 22.5%           |
|                   | \$186 430 430 17 | 100.0%       | 991        | 100.0%          |