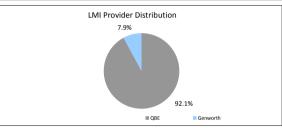

|                     |
| TABLE 16 -Oreclosure, Claims and Losses (cumulative) -Properties foreclosed                                      | \$73,685.93                         | 2                     |                |                     |
| TABLE 16 Foreclosure, Claims and Losses (cumulative) Troperties foreclosed Claims submitted to mortgage insurers | \$73,685.93<br>\$70,056.08          | Loan Count            |                |                     |
| TABLE 16 Foreclosure, Claims and Losses (cumulative) Properties foreclosed                                       | \$73,685.93                         | 2                     |                |                     |

Please note: Stratified data excludes loans where the collateral has been sold and there is an LMI claim pending.











| Collections Period ending                                                                                                               |                                   | 31-Oct-21              |             |                                         |
|-----------------------------------------------------------------------------------------------------------------------------------------|-----------------------------------|------------------------|-------------|-----------------------------------------|
| SUMMARY                                                                                                                                 |                                   | 31-Oct-21              |             |                                         |
| Pool Balance