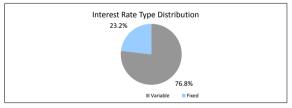

|
| TABLE 16 -Oreclosure, Claims and Losses (cumulative) -Properties foreclosed                                      | \$73,685.93                         | 2                     |                |                     |
| TABLE 16 Foreclosure, Claims and Losses (cumulative) Troperties foreclosed Claims submitted to mortgage insurers | \$73,685.93<br>\$70,056.08          | Loan Count            |                |                     |
| TABLE 16 Foreclosure, Claims and Losses (cumulative) Properties foreclosed                                       | \$73,685.93                         | 2                     |                |                     |

Please note: Stratified data excludes loans where the collateral has been sold and there is an LMI claim pending.











| Collections Period ending                                                                                                               |                                   | 31-Oct-21              |             |                                         |
|-----------------------------------------------------------------------------------------------------------------------------------------|-----------------------------------|------------------------|-------------|-----------------------------------------|
| SUMMARY                                                                                                                                 |                                   | 31-Oct-21              |             |                                         |
| Pool Balance