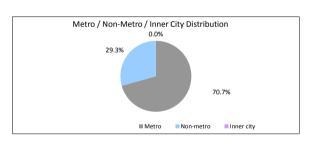

| \$7,043,863.81                    | 63.6%                  | 38          | 55.9%                                   |
| Pay-as-you-earn employee (full time) Pay-as-you-earn employee (part time)                                                               |                                   |                        | 38          | 55.9%<br>16.2%                          |
| Pay-as-you-earn employee (casual) Pay-as-you-earn employee (full time) Pay-as-you-earn employee (part time) Self employed No data Other | \$7,043,863.81<br>\$1,576,137.56  | 63.6%<br>14.2%         | 38<br>11    | 55.99<br>16.29<br>7.49<br>11.89<br>4.49 |

TABLE 9

Arrears
<=0 days
0 > and <= 30 days
30 > and <= 60 days
60 > and <= 90 days

TABLE 10 Interest Rate Type





6 > & <= 7 years

7 > & <= 8 years 8 > & <= 9 years 9 > & <= 10 years

4 > & <= 5 years 5 > & <= 6 years

<= 6 mths > & <= 12 mth

100.0%

0.0%

0.0%

100.0%

% of Loan Count 100.0%

% of Loan Count

3.2% 100.0%

0.0% 0.0%

0.0%

100.0%

% of Balance 76.0%

Loan Count

Loan Count

68

% of Balance 100.0%

\$11,067,849.36

Balance \$11.067.849.36

\$11,067,849.36

Balance

12 > & <= 18 mths