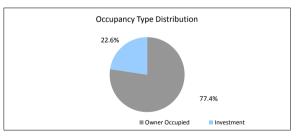

%                          |
| Pay-as-you-earn employee (casual) Pay-as-you-earn employee (full time) Pay-as-you-earn employee (part time) Self employed No data Other | \$7,043,863.81<br>\$1,576,137.56  | 63.6%<br>14.2%         | 38<br>11    | 55.99<br>16.29<br>7.49<br>11.89<br>4.49 |

TABLE 9

Arrears
<=0 days
0 > and <= 30 days
30 > and <= 60 days
60 > and <= 90 days

TABLE 10 Interest Rate Type





6 > & <= 7 years

7 > & <= 8 years 8 > & <= 9 years 9 > & <= 10 years

4 > & <= 5 years 5 > & <= 6 years

<= 6 mths > & <= 12 mth

100.0%

0.0%

0.0%

100.0%

% of Loan Count 100.0%

% of Loan Count

3.2% 100.0%

0.0% 0.0%

0.0%

100.0%

% of Balance 76.0%

Loan Count

Loan Count

68

% of Balance 100.0%

\$11,067,849.36

Balance \$11.067.849.36

\$11,067,849.36

Balance

12 > & <= 18 mths