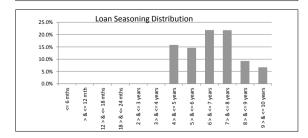

| Loan Seasoning    | Balance          | % of Balance | Loan Count | % of Loan Count |
|-------------------|------------------|--------------|------------|-----------------|
| <= 6 mths         | \$0.00           | 0.0%         | 0          | 0.0%            |
| > & <= 12 mth     | \$0.00           | 0.0%         | 0          | 0.0%            |
| 12 > & <= 18 mths | \$0.00           | 0.0%         | 0          | 0.0%            |
| 18 > & <= 24 mths | \$0.00           | 0.0%         | 0          | 0.0%            |
| 2 > & <= 3 years  | \$0.00           | 0.0%         | 0          | 0.0%            |
| 3 > & <= 4 years  | \$0.00           | 0.0%         | 0          | 0.0%            |
| 4 > & <= 5 years  | \$32,799,219.49  | 15.8%        | 150        | 14.1%           |
| 5 > & <= 6 years  | \$30,312,619.74  | 14.6%        | 132        | 12.4%           |
| 6 > & <= 7 years  | \$45,311,670.01  | 21.9%        | 235        | 22.0%           |
| 7 > & <= 8 years  | \$45,203,442.79  | 21.8%        | 228        | 21.4%           |
| 8 > & <= 9 years  | \$19,221,690.08  | 9.3%         | 107        | 10.0%           |
| 9 > & <= 10 years | \$13,893,602.36  | 6.7%         | 91         | 8.5%            |
| > 10 years        | \$20,588,689.86  | 9.9%         | 124        | 11.6%           |
|                   | \$207,330,934.33 | 100.0%       | 1,067      | 100.0%          |