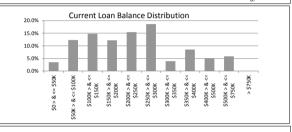

| Current Loan Balance     | Balance          | % of Balance | Loan Count | % of Loan Count |
|--------------------------|------------------|--------------|------------|-----------------|
| \$0 > & <= \$50000       | \$1,898,109.11   | 0.9%         | 106        | 9.9%            |
| \$50000 > & <= \$100000  | \$9,964,343.66   | 4.8%         | 129        | 12.1%           |
| \$100000 > & <= \$150000 | \$23,098,060.84  | 11.1%        | 184        | 17.2%           |
| \$150000 > & <= \$200000 | \$33,192,946.72  | 16.0%        | 189        | 17.7%           |
| \$200000 > & <= \$250000 | \$37,474,093.93  | 18.1%        | 167        | 15.7%           |
| \$250000 > & <= \$300000 | \$31,289,293.89  | 15.1%        | 115        | 10.8%           |
| \$300000 > & <= \$350000 | \$22,635,022.86  | 10.9%        | 70         | 6.6%            |
| \$350000 > & <= \$400000 | \$14,151,644.64  | 6.8%         | 38         | 3.6%            |
| \$400000 > & <= \$450000 | \$10,513,465.64  | 5.1%         | 25         | 2.3%            |
| \$450000 > & <= \$500000 | \$9,066,626.67   | 4.4%         | 19         | 1.8%            |
| \$500000 > & <= \$750000 | \$14,047,326.37  | 6.8%         | 25         | 2.3%            |
| > \$750,000              | \$0.00           | 0.0%         | 0          | 0.0%            |
|                          | \$207.330.934.33 | 100.0%       | 1,067      | 100.0%          |