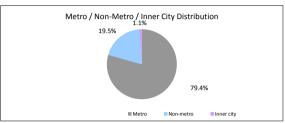

|



| Foreclosure, Claims and Losses (cumulative) | Balance      | Loan Count |
|---------------------------------------------|--------------|------------|
| Properties foreclosed                       | \$301,060.78 | 1          |
| Claims submitted to mortgage insurers       | \$0.00       | 0          |
| Claims paid by mortgage insurers            | \$0.00       | 0          |
| loss covered by excess spread               | \$0.00       | 0          |
| Amount charged off                          | \$0.00       | 0          |

Please note: Stratified data excludes loans where the collateral has been sold and there is an LMI claim pending.











#### The Barton Series 2019-1 Trust Representative Pool

| Collections Period ending          | 31-Mar-23      |
|------------------------------------|----------------|
| SUMMARY                            | 31-Mar-23      |
| Pool Balance                       | \$8,822,094.70 |
| Number of Loans                    | 60             |
| Avg Loan Balance                   | \$147,034.91   |
| Maximum Loan Balance               | \$514,760.85   |
| Minimum Loan Balance               | \$0.00         |
| Weighted Avg Interest Rate         | 4.70%          |
| Weighted Avg Seasoning (mths)      | 78.5           |
| Maximum Remaining Term (mths)      | 311.00         |
| Weighted Avg Remaining Term (mths) | 259.60         |
| Maximum Current LVR                | 73.69%         |
| Weigh