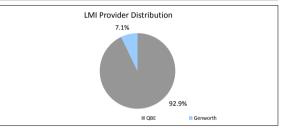

|



| Foreclosure, Claims and Losses (cumulative) | Balance      | Loan Count |
|---------------------------------------------|--------------|------------|
| Properties foreclosed                       | \$301,060.78 | 1          |
| Claims submitted to mortgage insurers       | \$0.00       | 0          |
| Claims paid by mortgage insurers            | \$0.00       | 0          |
| loss covered by excess spread               | \$0.00       | 0          |
| Amount charged off                          | \$0.00       | 0          |

Please note: Stratified data excludes loans where the collateral has been sold and there is an LMI claim pending.











#### The Barton Series 2019-1 Trust Representative Pool

| Collections Period ending          | 31-Mar-23      |
|------------------------------------|----------------|
| SUMMARY                            | 31-Mar-23      |
| Pool Balance                       | \$8,822,094.70 |
| Number of Loans                    | 60             |
| Avg Loan Balance                   | \$147,034.91   |
| Maximum Loan Balance               | \$514,760.85   |
| Minimum Loan Balance               | \$0.00         |
| Weighted Avg Interest Rate         | 4.70%          |
| Weighted Avg Seasoning (mths)      | 78.5           |
| Maximum Remaining Term (mths)      | 311.00         |
| Weighted Avg Remaining Term (mths) | 259.60         |
| Maximum Current LVR                | 73.69%         |
| Weighted