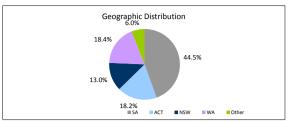

|



| Foreclosure, Claims and Losses (cumulative) | Balance      | Loan Count |
|---------------------------------------------|--------------|------------|
| Properties foreclosed                       | \$301,060.78 | 1          |
| Claims submitted to mortgage insurers       | \$0.00       | 0          |
| Claims paid by mortgage insurers            | \$0.00       | 0          |
| loss covered by excess spread               | \$0.00       | 0          |
| Amount charged off                          | \$0.00       | 0          |

Please note: Stratified data excludes loans where the collateral has been sold and there is an LMI claim pending.











#### The Barton Series 2019-1 Trust Representative Pool

| Collections Period ending          | 31-Mar-23      |
|------------------------------------|----------------|
| SUMMARY                            | 31-Mar-23      |
| Pool Balance                       | \$8,822,094.70 |
| Number of Loans                    | 60             |
| Avg Loan Balance                   | \$147,034.91   |
| Maximum Loan Balance               | \$514,760.85   |
| Minimum Loan Balance               | \$0.00         |
| Weighted Avg Interest Rate         | 4.70%          |
| Weighted Avg Seasoning (mths)      | 78.5           |
| Maximum Remaining Term (mths)      | 311.00         |
| Weighted Avg Remaining Term (mths) | 259.60         |
| Maximum Current LVR                | 73.69%         |
| Wei