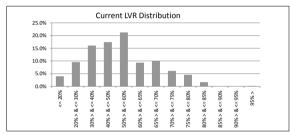

#### TABLE 1

| Current LVR    | Balance          | % of Balance | Loan Count | % of Loan Count |
|----------------|------------------|--------------|------------|-----------------|
| <= 20%         | \$8,246,005.20   | 4.0%         | 169        | 15.8%           |
| 20% > & <= 30% | \$19,812,778.54  | 9.6%         | 140        | 13.1%           |
| 30% > & <= 40% | \$33,293,315.11  | 16.1%        | 190        | 17.8%           |
| 40% > & <= 50% | \$36,141,140.68  | 17.4%        | 163        | 15.3%           |
| 50% > & <= 60% | \$44,045,351.14  | 21.2%        | 176        | 16.5%           |
| 60% > & <= 65% | \$19,296,969.36  | 9.3%         | 70         | 6.6%            |
| 65% > & <= 70% | \$20,735,365.04  | 10.0%        | 71         | 6.7%            |
| 70% > & <= 75% | \$12,624,163.23  | 6.1%         | 46         | 4.3%            |
| 75% > & <= 80% | \$9,426,631.56   | 4.5%         | 30         | 2.8%            |
| 80% > & <= 85% | \$3,408,153.69   | 1.6%         | 11         | 1.0%            |
| 85% > & <= 90% | \$0.00           | 0.0%         | 0          | 0.0%            |
| 90% > & <= 95% | \$0.00           | 0.0%         | 0          | 0.0%            |
| 95% >          | \$301,060.78     | 0.1%         | 1          | 0.1%            |
|                | \$207,330,934.33 | 100.0%       | 1,067      | 100.0%          |