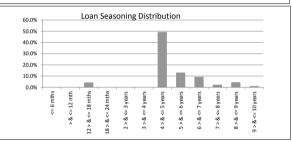

| Loan Seasoning    | Balance          | % of Balance | Loan Count | % of Loan Count |
|-------------------|------------------|--------------|------------|-----------------|
| <= 6 mths         | \$0.00           | 0.0%         | 0          | 0.0%            |
| > & <= 12 mth     | \$0.00           | 0.0%         | 0          | 0.0%            |
| 12 > & <= 18 mths | \$0.00           | 0.0%         | 0          | 0.0%            |
| 18 > & <= 24 mths | \$0.00           | 0.0%         | 0          | 0.0%            |
| 2 > & <= 3 years  | \$0.00           | 0.0%         | 0          | 0.0%            |
| 3 > & <= 4 years  | \$0.00           | 0.0%         | 0          | 0.0%            |
| 4 > & <= 5 years  | \$32,799,219.49  | 15.8%        | 150        | 14.1%           |
| 5 > & <= 6 years  | \$30,312,619.74  | 14.6%        | 132        | 12.4%           |
| 6 > & <= 7 years  | \$45,311,670.01  | 21.9%        | 235        | 22.0%           |
| 7 > & <= 8 years  | \$45,203,442.79  | 21.8%        | 228        | 21.4%           |
| 8 > & <= 9 years  | \$19,221,690.08  | 9.3%         | 107        | 10.0%           |
| 9 > & <= 10 years | \$13,893,602.36  | 6.7%         | 91         | 8.5%            |
| > 10 years        | \$20,588,689.86  | 9.9%         | 124        | 11.6%           |
|                   | \$207,330,934.33 | 100.0%       | 1,067      | 100.0%          |