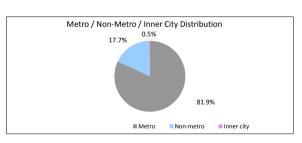

0%           |
|                     |                |              |            |                 |

| 30.0%<br>25.0%<br>20.0%<br>15.0%<br>10.0%<br>5.0% | 35.0%                            | (      | urre | IIL LV | K DIS | ulla | ıtıon |      |    |          |         |  |
|---------------------------------------------------|----------------------------------|--------|------|--------|-------|------|-------|------|----|----------|---------|--|
| 0.0%                                              | 30.0%<br>25.0%<br>20.0%<br>15.0% |        |      |        |       |      |       |      |    |          |         |  |
|                                                   | 0.0%                             | <br>U. | U.   | Ü      | Ü     | Ü.   | U.    | <br> | U. | · == 32% | c= 100% |  |