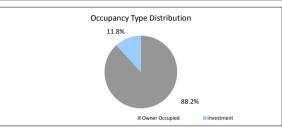

|



| Foreclosure, Claims and Losses (cumulative) | Balance      | Loan Count |
|---------------------------------------------|--------------|------------|
| Properties foreclosed                       | \$301,060.78 | 1          |
| Claims submitted to mortgage insurers       | \$0.00       | 0          |
| Claims paid by mortgage insurers            | \$0.00       | 0          |
| loss covered by excess spread               | \$0.00       | 0          |
| Amount charged off                          | \$0.00       | 0          |

Please note: Stratified data excludes loans where the collateral has been sold and there is an LMI claim pending.











#### The Barton Series 2019-1 Trust Representative Pool

| Collections Period ending          | 31-Mar-23      |
|------------------------------------|----------------|
| SUMMARY                            | 31-Mar-23      |
| Pool Balance                       | \$8,822,094.70 |
| Number of Loans                    | 60             |
| Avg Loan Balance                   | \$147,034.91   |
| Maximum Loan Balance               | \$514,760.85   |
| Minimum Loan Balance               | \$0.00         |
| Weighted Avg Interest Rate         | 4.70%          |
| Weighted Avg Seasoning (mths)      | 78.5           |
| Maximum Remaining Term (mths)      | 311.00         |
| Weighted Avg Remaining Term (mths) | 259.60         |
| Maximum Current LVR                | 73.69%         |
| Weighte