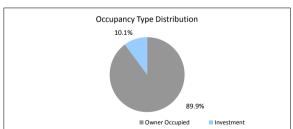

|
|                     |                |              |            |                 |

| 30.0%<br>25.0%<br>20.0%<br>15.0%<br>10.0%<br>5.0% | 35.0%                            | (      | urre | IIL LV | K DIS | ulla | ıtıon |      |    |          |         |  |
|---------------------------------------------------|----------------------------------|--------|------|--------|-------|------|-------|------|----|----------|---------|--|
| 0.0%                                              | 30.0%<br>25.0%<br>20.0%<br>15.0% |        |      |        |       |      |       |      |    |          |         |  |
|                                                   | 0.0%                             | <br>U. | U.   | Ü      | Ü     | Ü.   | U.    | <br> | U. | · == 32% | c= 100% |  |