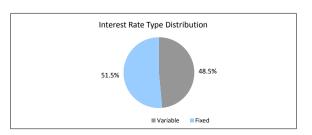

|
|                     |                |              |            |                 |

| 30.0%<br>25.0%<br>20.0%<br>15.0%<br>10.0%<br>5.0% | 35.0%                            | (      | urre | IIL LV | K DIS | ulla | ıtıon |      |    |          |         |  |
|---------------------------------------------------|----------------------------------|--------|------|--------|-------|------|-------|------|----|----------|---------|--|
| 0.0%                                              | 30.0%<br>25.0%<br>20.0%<br>15.0% |        |      |        |       |      |       |      |    |          |         |  |
|                                                   | 0.0%                             | <br>U. | U.   | Ü      | Ü     | Ü.   | U.    | <br> | U. | · == 32% | c= 100% |  |