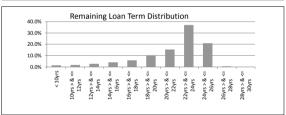

|                         | \$207,330,934.33 | 100.0%       | 1,067      | 100.0%          |
|-------------------------|------------------|--------------|------------|-----------------|
| TABLE 3                 |                  |              |            |                 |
| Remaining Loan Term     | Balance          | % of Balance | Loan Count | % of Loan Count |
| < 10 years              | \$2,941,034.89   | 1.4%         | 45         | 4.2%            |
| 10 year > & <= 12 years | \$3,601,473.18   | 1.7%         | 37         | 3.5%            |
| 12 year > & <= 14 years | \$5,731,223.41   | 2.8%         | 50         | 4.7%            |
| 14 year > & <= 16 years | \$8,360,117.26   | 4.0%         | 56         | 5.2%            |
| 16 year > & <= 18 years | \$12,021,866.43  | 5.8%         | 72         | 6.7%            |
| 18 year > & <= 20 years | \$21,465,980.74  | 10.4%        | 110        | 10.3%           |
| 20 year > & <= 22 years | \$31,798,333.72  | 15.3%        | 168        | 15.7%           |
| 22 year > & <= 24 years | \$76,697,420.43  | 37.0%        | 356        | 33.4%           |
| 24 year > & <= 26 years | \$43,487,897.71  | 21.0%        | 170        | 15.9%           |
| 26 year > & <= 28 years | \$1,225,586.56   | 0.6%         | 3          | 0.3%            |
| 28 year > & <= 30 years | \$0.00           | 0.0%         | 0          | 0.0%            |
|                         | \$207,330,934.33 | 100.0%       | 1,067      | 100.0%          |