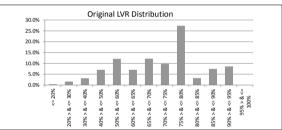

|                 | Ψ <b>Σ</b> 01,000,004.00 | 100.070      | 1,007      | 100.070         |
|-----------------|--------------------------|--------------|------------|-----------------|
| TABLE 2         |                          |              |            |                 |
| Original LVR    | Balance                  | % of Balance | Loan Count | % of Loan Count |
| <= 20%          | \$777,321.40             | 0.4%         | 8          | 0.7%            |
| 25% > & <= 30%  | \$3,379,269.36           | 1.6%         | 33         | 3.1%            |
| 30% > & <= 40%  | \$6,525,566.34           | 3.1%         | 57         | 5.3%            |
| 40% > & <= 50%  | \$14,640,432.07          | 7.1%         | 114        | 10.7%           |
| 50% > & <= 60%  | \$25,096,578.09          | 12.1%        | 138        | 12.9%           |
| 60% > & <= 65%  | \$14,609,567.34          | 7.0%         | 87         | 8.2%            |
| 65% > & <= 70%  | \$25,262,098.84          | 12.2%        | 121        | 11.3%           |
| 70% > & <= 75%  | \$20,327,429.51          | 9.8%         | 97         | 9.1%            |
| 75% > & <= 80%  | \$56,712,568.41          | 27.4%        | 251        | 23.5%           |
| 80% > & <= 85%  | \$6,714,279.10           | 3.2%         | 30         | 2.8%            |
| 85% > & <= 90%  | \$15,430,709.25          | 7.4%         | 58         | 5.4%            |
| 90% > & <= 95%  | \$17,855,114.62          | 8.6%         | 73         | 6.8%            |
| 95% > & <= 100% | \$0.00                   | 0.0%         | 0          | 0.0%            |