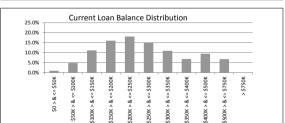

| Current Loan Balance     | Balance          | % of Balance | Loan Count | % of Loan Count |
|--------------------------|------------------|--------------|------------|-----------------|
| \$0 > & <= \$50000       | \$1,898,109.11   | 0.9%         | 106        | 9.9%            |
| \$50000 > & <= \$100000  | \$9,964,343.66   | 4.8%         | 129        | 12.1%           |
| \$100000 > & <= \$150000 | \$23,098,060.84  | 11.1%        | 184        | 17.2%           |
| \$150000 > & <= \$200000 | \$33,192,946.72  | 16.0%        | 189        | 17.7%           |
| \$200000 > & <= \$250000 | \$37,474,093.93  | 18.1%        | 167        | 15.7%           |
| \$250000 > & <= \$300000 | \$31,289,293.89  | 15.1%        | 115        | 10.8%           |
| \$300000 > & <= \$350000 | \$22,635,022.86  | 10.9%        | 70         | 6.6%            |
| \$350000 > & <= \$400000 | \$14,151,644.64  | 6.8%         | 38         | 3.6%            |
| \$400000 > & <= \$450000 | \$10,513,465.64  | 5.1%         | 25         | 2.3%            |
| \$450000 > & <= \$500000 | \$9,066,626.67   | 4.4%         | 19         | 1.8%            |
| \$500000 > & <= \$750000 | \$14,047,326.37  | 6.8%         | 25         | 2.3%            |
| > \$750,000              | \$0.00           | 0.0%         | 0          | 0.0%            |
|                          | \$207.330.934.33 | 100.0%       | 1,067      | 100.0%          |