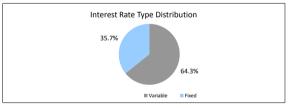

|



| Foreclosure, Claims and Losses (cumulative) | Balance      | Loan Count |
|---------------------------------------------|--------------|------------|
| Properties foreclosed                       | \$301,060.78 | 1          |
| Claims submitted to mortgage insurers       | \$0.00       | 0          |
| Claims paid by mortgage insurers            | \$0.00       | 0          |
| loss covered by excess spread               | \$0.00       | 0          |
| Amount charged off                          | \$0.00       | 0          |

Please note: Stratified data excludes loans where the collateral has been sold and there is an LMI claim pending.











#### The Barton Series 2019-1 Trust Representative Pool

| Collections Period ending          | 31-Mar-23      |
|------------------------------------|----------------|
| SUMMARY                            | 31-Mar-23      |
| Pool Balance                       | \$8,822,094.70 |
| Number of Loans                    | 60             |
| Avg Loan Balance                   | \$147,034.91   |
| Maximum Loan Balance               | \$514,760.85   |
| Minimum Loan Balance               | \$0.00         |
| Weighted Avg Interest Rate         | 4.70%          |
| Weighted Avg Seasoning (mths)      | 78.5           |
| Maximum Remaining Term (mths)      | 311.00         |
| Weighted Avg Remaining Term (mths) | 259.60         |
| Maximum Current LVR                | 73.69%         |
| Weighted Av