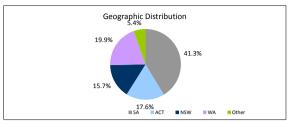

100.09 100.09 100.09                                      |

|   | TΑ | В  | Æ   | 1  | 6  |
|---|----|----|-----|----|----|
| ľ | F٥ | re | clo | 20 | 11 |

| Foreclosure, Claims and Losses (cumulative) | Balance     | Loan Count |
|---------------------------------------------|-------------|------------|
| Properties foreclosed                       | \$73,685.93 | 1          |
| Claims submitted to mortgage insurers       | \$70,056.08 | 1          |
| Claims paid by mortgage insurers            | \$70,056.08 | 1          |
| loss covered by excess spread               | \$3,629.85  | 1          |
| Amount charged off                          | \$0.00      | 0          |

Please note: Stratified data excludes loans where the collateral has been sold and there is an LMI claim pending.











## The Barton Series 2017-1 Trust Representative Pool

| Collections Period ending          |              | 30-Jun-22       |
|------------------------------------|--------------|-----------------|
| SUMMARY                            |              | 30-Jun-22       |
| Pool Balance                       |              | \$10,255,210.60 |
| Number of Loans                    |              | 63              |
| Avg Loan Balance                   |              | \$162,781.12    |
| Maximum Loan Balance               |              | \$524,625.92    |
| Minimum Loan Balance               |              | \$528.52        |
| Weighted Avg Interest Rate         |              | 3.75%           |
| Weighted Avg Seasoning (mths)      |              | 98.5            |
| Maximum Remai