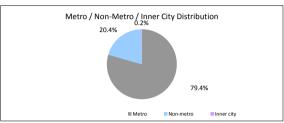

00.09 100.09 100.09                                      |

|   | TΑ | В  | Æ   | 1  | 6  |
|---|----|----|-----|----|----|
| ľ | F٥ | re | clo | 20 | 11 |

| Foreclosure, Claims and Losses (cumulative) | Balance     | Loan Count |
|---------------------------------------------|-------------|------------|
| Properties foreclosed                       | \$73,685.93 | 1          |
| Claims submitted to mortgage insurers       | \$70,056.08 | 1          |
| Claims paid by mortgage insurers            | \$70,056.08 | 1          |
| loss covered by excess spread               | \$3,629.85  | 1          |
| Amount charged off                          | \$0.00      | 0          |

Please note: Stratified data excludes loans where the collateral has been sold and there is an LMI claim pending.











## The Barton Series 2017-1 Trust Representative Pool

| Collections Period ending          |              | 30-Jun-22       |
|------------------------------------|--------------|-----------------|
| SUMMARY                            |              | 30-Jun-22       |
| Pool Balance                       |              | \$10,255,210.60 |
| Number of Loans                    |              | 63              |
| Avg Loan Balance                   |              | \$162,781.12    |
| Maximum Loan Balance               |              | \$524,625.92    |
| Minimum Loan Balance               |              | \$528.52        |
| Weighted Avg Interest Rate         |              | 3.75%           |
| Weighted Avg Seasoning (mths)      |              | 98.5            |
| Maximum Remaini