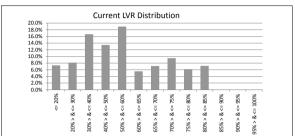

### TABLE 1

| Current LVR     | Balance          | % of Balance | Loan Count | % of Loan Count |
|-----------------|------------------|--------------|------------|-----------------|
| <= 20%          | \$11,841,656.89  | 7.7%         | 185        | 21.1%           |
| 20% > & <= 30%  | \$16,143,965.21  | 10.4%        | 111        | 12.6%           |
| 30% > & <= 40%  | \$25,277,929.23  | 16.3%        | 138        | 15.7%           |
| 40% > & <= 50%  | \$32,184,371.29  | 20.8%        | 157        | 17.9%           |
| 50% > & <= 60%  | \$33,176,801.14  | 21.4%        | 147        | 16.7%           |
| 60% > & <= 65%  | \$13,082,455.74  | 8.5%         | 51         | 5.8%            |
| 65% > & <= 70%  | \$12,069,375.87  | 7.8%         | 52         | 5.9%            |
| 70% > & <= 75%  | \$7,513,277.37   | 4.9%         | 26         | 3.0%            |
| 75% > & <= 80%  | \$3,098,402.01   | 2.0%         | 10         | 1.1%            |
| 80% > & <= 85%  | \$286,467.24     | 0.2%         | 1          | 0.1%            |
| 85% > & <= 90%  | \$0.00           | 0.0%         | 0          | 0.0%            |
| 90% > & <= 95%  | \$0.00           | 0.0%         | 0          | 0.0%            |
| 95% > & <= 100% | \$0.00           | 0.0%         | 0          | 0.0%            |
|                 | \$154.674.701.99 | 100.0%       | 878        | 100.0%          |