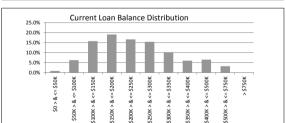

| Current Loan Balance     | Balance          | % of Balance | Loan Count | % of Loan Count |
|--------------------------|------------------|--------------|------------|-----------------|
| \$0 > & <= \$50000       | \$1,341,224.15   | 0.9%         | 81         | 9.2%            |
| \$50000 > & <= \$100000  | \$9,657,424.75   | 6.2%         | 123        | 14.0%           |
| \$100000 > & <= \$150000 | \$24,427,285.83  | 15.8%        | 194        | 22.1%           |
| \$150000 > & <= \$200000 | \$29,544,909.26  | 19.1%        | 171        | 19.5%           |
| \$200000 > & <= \$250000 | \$25,730,077.82  | 16.6%        | 115        | 13.1%           |
| \$250000 > & <= \$300000 | \$23,863,434.49  | 15.4%        | 88         | 10.0%           |
| \$300000 > & <= \$350000 | \$15,812,542.14  | 10.2%        | 49         | 5.6%            |
| \$350000 > & <= \$400000 | \$9,242,454.39   | 6.0%         | 25         | 2.8%            |
| \$400000 > & <= \$450000 | \$6,817,496.97   | 4.4%         | 16         | 1.8%            |
| \$450000 > & <= \$500000 | \$3,260,734.94   | 2.1%         | 7          | 0.8%            |
| \$500000 > & <= \$750000 | \$4,977,117.25   | 3.2%         | 9          | 1.0%            |
| > \$750,000              | \$0.00           | 0.0%         | 0          | 0.0%            |
|                          | \$154,674,701,99 | 100.0%       | 878        | 100.0%          |