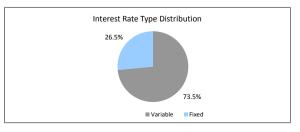

-------------------|-----------------|--------------|------------|-----------------|
| 90 > days           | \$0.00          | 0.0%         | 0          | 0.0%            |
|                     | \$10,255,210.60 | 100.0%       | 63         | 100.0%          |
| TABLE 10            |                 |              |            |                 |
| Interest Rate Type  | Balance         | % of Balance | Loan Count | % of Loan Count |
| Variable            | \$7,535,465.24  | 73.5%        | 50         | 79.4%           |
| Fixed               | \$2,719,745.36  | 26.5%        | 13         | 20.6%           |
|                     | \$10,255,210.60 | 100.0%       | 63         | 100.0%          |
|                     |                 |              |            |                 |