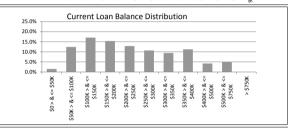

| Current Loan Balance     | Balance          | % of Balance | Loan Count | % of Loan Count |
|--------------------------|------------------|--------------|------------|-----------------|
| \$0 > & <= \$50000       | \$1,341,224.15   | 0.9%         | 81         | 9.2%            |
| \$50000 > & <= \$100000  | \$9,657,424.75   | 6.2%         | 123        | 14.0%           |
| \$100000 > & <= \$150000 | \$24,427,285.83  | 15.8%        | 194        | 22.1%           |
| \$150000 > & <= \$200000 | \$29,544,909.26  | 19.1%        | 171        | 19.5%           |
| \$200000 > & <= \$250000 | \$25,730,077.82  | 16.6%        | 115        | 13.1%           |
| \$250000 > & <= \$300000 | \$23,863,434.49  | 15.4%        | 88         | 10.0%           |
| \$300000 > & <= \$350000 | \$15,812,542.14  | 10.2%        | 49         | 5.6%            |
| \$350000 > & <= \$400000 | \$9,242,454.39   | 6.0%         | 25         | 2.8%            |
| \$400000 > & <= \$450000 | \$6,817,496.97   | 4.4%         | 16         | 1.8%            |
| \$450000 > & <= \$500000 | \$3,260,734.94   | 2.1%         | 7          | 0.8%            |
| \$500000 > & <= \$750000 | \$4,977,117.25   | 3.2%         | 9          | 1.0%            |
| > \$750,000              | \$0.00           | 0.0%         | 0          | 0.0%            |
|                          | \$154,674,701,99 | 100.0%       | 878        | 100.0%          |