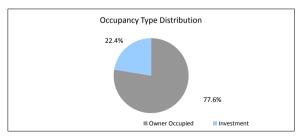

---------------------|-----------------|--------------|------------|-----------------|
| 90 > days           | \$0.00          | 0.0%         | 0          | 0.0%            |
|                     | \$10,255,210.60 | 100.0%       | 63         | 100.0%          |
| TABLE 10            |                 |              |            |                 |
| Interest Rate Type  | Balance         | % of Balance | Loan Count | % of Loan Count |
| Variable            | \$7,535,465.24  | 73.5%        | 50         | 79.4%           |
| Fixed               | \$2,719,745.36  | 26.5%        | 13         | 20.6%           |
|                     | \$10,255,210.60 | 100.0%       | 63         | 100.0%          |
|                     |                 |              |            |                 |