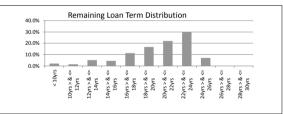

|
| 3 > & <= 4 years  | \$0.00           | 0.0%         | 0          | 0.0%            |
| 4 > & <= 5 years  | \$0.00           | 0.0%         | 0          | 0.0%            |
| 5 > & <= 6 years  | \$16,380,920.11  | 10.6%        | 78         | 8.9%            |
| 6 > & <= 7 years  | \$34,640,525.19  | 22.4%        | 175        | 19.9%           |
| 7 > & <= 8 years  | \$28,207,812.58  | 18.2%        | 164        | 18.7%           |
| 8 > & <= 9 years  | \$25,339,551.30  | 16.4%        | 136        | 15.5%           |
| 9 > & <= 10 years | \$11,923,676.57  | 7.7%         | 69         | 7.9%            |
| > 10 years        | \$38,182,216.24  | 24.7%        | 256        | 29.2%           |
|                   | \$154,674,701.99 | 100.0%       | 878        | 100.0%          |











# **The Barton Series 2017-1 Trust**

| Payment Date