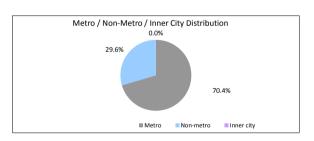

|---------------------|-----------------|--------------|------------|-----------------|
| 90 > days           | \$0.00          | 0.0%         | 0          | 0.0%            |
|                     | \$10,255,210.60 | 100.0%       | 63         | 100.0%          |
| TABLE 10            |                 |              |            |                 |
| Interest Rate Type  | Balance         | % of Balance | Loan Count | % of Loan Count |
| Variable            | \$7,535,465.24  | 73.5%        | 50         | 79.4%           |
| Fixed               | \$2,719,745.36  | 26.5%        | 13         | 20.6%           |
|                     | \$10,255,210.60 | 100.0%       | 63         | 100.0%          |
|                     |                 |              |            |                 |