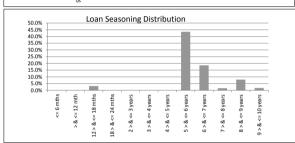

| TABLE 5           |                  |              |            |                 |
|-------------------|------------------|--------------|------------|-----------------|
| Loan Seasoning    | Balance          | % of Balance | Loan Count | % of Loan Count |
| <= 6 mths         | \$0.00           | 0.0%         | 0          | 0.0%            |
| > & <= 12 mth     | \$0.00           | 0.0%         | 0          | 0.0%            |
| 12 > & <= 18 mths | \$0.00           | 0.0%         | 0          | 0.0%            |
| 18 > & <= 24 mths | \$0.00           | 0.0%         | 0          | 0.0%            |
| 2 > & <= 3 years  | \$0.00           | 0.0%         | 0          | 0.0%            |
| 3 > & <= 4 years  | \$0.00           | 0.0%         | 0          | 0.0%            |
| 4 > & <= 5 years  | \$0.00           | 0.0%         | 0          | 0.0%            |
| 5 > & <= 6 years  | \$16,380,920.11  | 10.6%        | 78         | 8.9%            |
| 6 > & <= 7 years  | \$34,640,525.19  | 22.4%        | 175        | 19.9%           |
| 7 > & <= 8 years  | \$28,207,812.58  | 18.2%        | 164        | 18.7%           |
| 8 > & <= 9 years  | \$25,339,551.30  | 16.4%        | 136        | 15.5%           |
| 9 > & <= 10 years | \$11,923,676.57  | 7.7%         | 69         | 7.9%            |
| > 10 years        | \$38,182,216.24  | 24.7%        | 256        | 29.2%           |
|                   | \$154,674,701.99 | 100.0%       | 878        | 100.0%          |