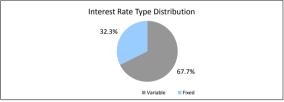

100.09 100.09                                      |

|   | TΑ | В  | Æ   | 1  | 6  |
|---|----|----|-----|----|----|
| ľ | F٥ | re | clo | 20 | 11 |

| Foreclosure, Claims and Losses (cumulative) | Balance     | Loan Count |
|---------------------------------------------|-------------|------------|
| Properties foreclosed                       | \$73,685.93 | 1          |
| Claims submitted to mortgage insurers       | \$70,056.08 | 1          |
| Claims paid by mortgage insurers            | \$70,056.08 | 1          |
| loss covered by excess spread               | \$3,629.85  | 1          |
| Amount charged off                          | \$0.00      | 0          |

Please note: Stratified data excludes loans where the collateral has been sold and there is an LMI claim pending.











## The Barton Series 2017-1 Trust Representative Pool

| Collections Period ending          |              | 30-Jun-22       |
|------------------------------------|--------------|-----------------|
| SUMMARY                            |              | 30-Jun-22       |
| Pool Balance                       |              | \$10,255,210.60 |
| Number of Loans                    |              | 63              |
| Avg Loan Balance                   |              | \$162,781.12    |
| Maximum Loan Balance               |              | \$524,625.92    |
| Minimum Loan Balance               |              | \$528.52        |
| Weighted Avg Interest Rate         |              | 3.75%           |
| Weighted Avg Seasoning (mths)      |              | 98.5            |
| Maximum Remaining Ter