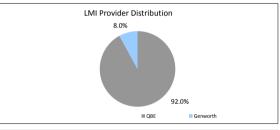

9 100.09 100.09                                      |

|   | TΑ | В  | Æ   | 1  | 6  |
|---|----|----|-----|----|----|
| ľ | F٥ | re | clo | 20 | 11 |

| Foreclosure, Claims and Losses (cumulative) | Balance     | Loan Count |
|---------------------------------------------|-------------|------------|
| Properties foreclosed                       | \$73,685.93 | 1          |
| Claims submitted to mortgage insurers       | \$70,056.08 | 1          |
| Claims paid by mortgage insurers            | \$70,056.08 | 1          |
| loss covered by excess spread               | \$3,629.85  | 1          |
| Amount charged off                          | \$0.00      | 0          |

Please note: Stratified data excludes loans where the collateral has been sold and there is an LMI claim pending.











## The Barton Series 2017-1 Trust Representative Pool

| Collections Period ending          |              | 30-Jun-22       |
|------------------------------------|--------------|-----------------|
| SUMMARY                            |              | 30-Jun-22       |
| Pool Balance                       |              | \$10,255,210.60 |
| Number of Loans                    |              | 63              |
| Avg Loan Balance                   |              | \$162,781.12    |
| Maximum Loan Balance               |              | \$524,625.92    |
| Minimum Loan Balance               |              | \$528.52        |
| Weighted Avg Interest Rate         |              | 3.75%           |
| Weighted Avg Seasoning (mths)      |              | 98.5            |
| Maximum Remaining T