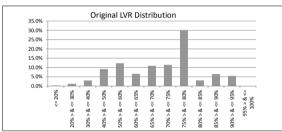

|
| 3 > & <= 4 years  | \$0.00           | 0.0%         | 0          | 0.0%            |
| 4 > & <= 5 years  | \$0.00           | 0.0%         | 0          | 0.0%            |
| 5 > & <= 6 years  | \$16,380,920.11  | 10.6%        | 78         | 8.9%            |
| 6 > & <= 7 years  | \$34,640,525.19  | 22.4%        | 175        | 19.9%           |
| 7 > & <= 8 years  | \$28,207,812.58  | 18.2%        | 164        | 18.7%           |
| 8 > & <= 9 years  | \$25,339,551.30  | 16.4%        | 136        | 15.5%           |
| 9 > & <= 10 years | \$11,923,676.57  | 7.7%         | 69         | 7.9%            |
| > 10 years        | \$38,182,216.24  | 24.7%        | 256        | 29.2%           |
|                   | \$154,674,701.99 | 100.0%       | 878        | 100.0%          |











# **The Barton Series 2017-1 Trust**

| Payment Date