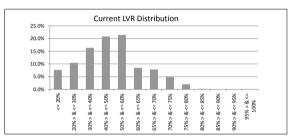

### TABLE 1

| Current LVR     | Balance          | % of Balance | Loan Count | % of Loan Count |
|-----------------|------------------|--------------|------------|-----------------|
| <= 20%          | \$11,841,656.89  | 7.7%         | 185        | 21.1%           |
| 20% > & <= 30%  | \$16,143,965.21  | 10.4%        | 111        | 12.6%           |
| 30% > & <= 40%  | \$25,277,929.23  | 16.3%        | 138        | 15.7%           |
| 40% > & <= 50%  | \$32,184,371.29  | 20.8%        | 157        | 17.9%           |
| 50% > & <= 60%  | \$33,176,801.14  | 21.4%        | 147        | 16.7%           |
| 60% > & <= 65%  | \$13,082,455.74  | 8.5%         | 51         | 5.8%            |
| 65% > & <= 70%  | \$12,069,375.87  | 7.8%         | 52         | 5.9%            |
| 70% > & <= 75%  | \$7,513,277.37   | 4.9%         | 26         | 3.0%            |
| 75% > & <= 80%  | \$3,098,402.01   | 2.0%         | 10         | 1.1%            |
| 80% > & <= 85%  | \$286,467.24     | 0.2%         | 1          | 0.1%            |
| 85% > & <= 90%  | \$0.00           | 0.0%         | 0          | 0.0%            |
| 90% > & <= 95%  | \$0.00           | 0.0%         | 0          | 0.0%            |
| 95% > & <= 100% | \$0.00           | 0.0%         | 0          | 0.0%            |
|                 | \$154.674.701.99 | 100.0%       | 878        | 100.0%          |