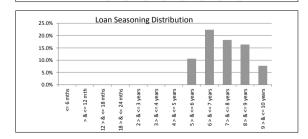

| TABLE 5           |                  |              |            |                 |
|-------------------|------------------|--------------|------------|-----------------|
| Loan Seasoning    | Balance          | % of Balance | Loan Count | % of Loan Count |
| <= 6 mths         | \$0.00           | 0.0%         | 0          | 0.0%            |
| > & <= 12 mth     | \$0.00           | 0.0%         | 0          | 0.0%            |
| 12 > & <= 18 mths | \$0.00           | 0.0%         | 0          | 0.0%            |
| 18 > & <= 24 mths | \$0.00           | 0.0%         | 0          | 0.0%            |
| 2 > & <= 3 years  | \$0.00           | 0.0%         | 0          | 0.0%            |
| 3 > & <= 4 years  | \$0.00           | 0.0%         | 0          | 0.0%            |
| 4 > & <= 5 years  | \$0.00           | 0.0%         | 0          | 0.0%            |
| 5 > & <= 6 years  | \$16,380,920.11  | 10.6%        | 78         | 8.9%            |
| 6 > & <= 7 years  | \$34,640,525.19  | 22.4%        | 175        | 19.9%           |
| 7 > & <= 8 years  | \$28,207,812.58  | 18.2%        | 164        | 18.7%           |
| 8 > & <= 9 years  | \$25,339,551.30  | 16.4%        | 136        | 15.5%           |
| 9 > & <= 10 years | \$11,923,676.57  | 7.7%         | 69         | 7.9%            |
| > 10 years        | \$38,182,216.24  | 24.7%        | 256        | 29.2%           |
|                   | \$154,674,701.99 | 100.0%       | 878        | 100.0%          |