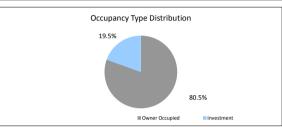

.09 100.09 100.09                                      |

|   | TΑ | В  | Æ   | 1  | 6  |
|---|----|----|-----|----|----|
| ľ | F٥ | re | clo | 20 | 11 |

| Foreclosure, Claims and Losses (cumulative) | Balance     | Loan Count |
|---------------------------------------------|-------------|------------|
| Properties foreclosed                       | \$73,685.93 | 1          |
| Claims submitted to mortgage insurers       | \$70,056.08 | 1          |
| Claims paid by mortgage insurers            | \$70,056.08 | 1          |
| loss covered by excess spread               | \$3,629.85  | 1          |
| Amount charged off                          | \$0.00      | 0          |

Please note: Stratified data excludes loans where the collateral has been sold and there is an LMI claim pending.











## The Barton Series 2017-1 Trust Representative Pool

| Collections Period ending          |              | 30-Jun-22       |
|------------------------------------|--------------|-----------------|
| SUMMARY                            |              | 30-Jun-22       |
| Pool Balance                       |              | \$10,255,210.60 |
| Number of Loans                    |              | 63              |
| Avg Loan Balance                   |              | \$162,781.12    |
| Maximum Loan Balance               |              | \$524,625.92    |
| Minimum Loan Balance               |              | \$528.52        |
| Weighted Avg Interest Rate         |              | 3.75%           |
| Weighted Avg Seasoning (mths)      |              | 98.5            |
| Maximum Remaining