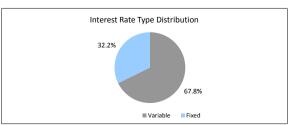

|
|                     | \$11,779,978.69 | 100.0%       | 73         | 100.0%          |

| 90 > days          | \$0.00          | 0.0%         | 0          | 0.0%            |
|--------------------|-----------------|--------------|------------|-----------------|
|                    | \$11,779,978.69 | 100.0%       | 73         | 100.0%          |
| TABLE 10           | •               |              |            |                 |
| Interest Rate Type | Balance         | % of Balance | Loan Count | % of Loan Count |
| Variable           | \$7,981,871.30  | 67.8%        | 54         | 74.0%           |
| Fixed              | \$3,798,107.39  | 32.2%        | 19         | 26.0%           |
|                    | \$11,779,978.69 | 100.0%       | 73         | 100.0%          |