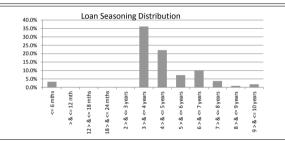

| TABLE 5           |                  |              |            |                 |
|-------------------|------------------|--------------|------------|-----------------|
| Loan Seasoning    | Balance          | % of Balance | Loan Count | % of Loan Count |
| <= 6 mths         | \$0.00           | 0.0%         | 0          | 0.0%            |
| > & <= 12 mth     | \$0.00           | 0.0%         | 0          | 0.0%            |
| 12 > & <= 18 mths | \$0.00           | 0.0%         | 0          | 0.0%            |
| 18 > & <= 24 mths | \$0.00           | 0.0%         | 0          | 0.0%            |
| 2 > & <= 3 years  | \$0.00           | 0.0%         | 0          | 0.0%            |
| 3 > & <= 4 years  | \$38,403,987.77  | 14.7%        | 154        | 12.3%           |
| 4 > & <= 5 years  | \$34,735,136.52  | 13.3%        | 143        | 11.4%           |
| 5 > & <= 6 years  | \$61,979,057.97  | 23.7%        | 295        | 23.5%           |
| 6 > & <= 7 years  | \$57,462,865.23  | 21.9%        | 275        | 21.9%           |
| 7 > & <= 8 years  | \$27,969,518.53  | 10.7%        | 144        | 11.5%           |
| 8 > & <= 9 years  | \$17,396,014.90  | 6.6%         | 105        | 8.4%            |
| 9 > & <= 10 years | \$8,116,899.65   | 3.1%         | 44         | 3.5%            |
| > 10 years        | \$15,972,927.41  | 6.1%         | 96         | 7.6%            |
|                   | \$262,036,407.98 | 100.0%       | 1,256      | 100.0%          |