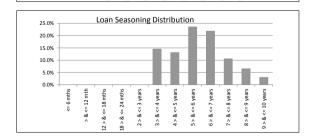

| TABLE 5           |                  |              |            |                 |
|-------------------|------------------|--------------|------------|-----------------|
| Loan Seasoning    | Balance          | % of Balance | Loan Count | % of Loan Count |
| <= 6 mths         | \$0.00           | 0.0%         | 0          | 0.0%            |
| > & <= 12 mth     | \$0.00           | 0.0%         | 0          | 0.0%            |
| 12 > & <= 18 mths | \$0.00           | 0.0%         | 0          | 0.0%            |
| 18 > & <= 24 mths | \$0.00           | 0.0%         | 0          | 0.0%            |
| 2 > & <= 3 years  | \$0.00           | 0.0%         | 0          | 0.0%            |
| 3 > & <= 4 years  | \$38,403,987.77  | 14.7%        | 154        | 12.3%           |
| 4 > & <= 5 years  | \$34,735,136.52  | 13.3%        | 143        | 11.4%           |
| 5 > & <= 6 years  | \$61,979,057.97  | 23.7%        | 295        | 23.5%           |
| 6 > & <= 7 years  | \$57,462,865.23  | 21.9%        | 275        | 21.9%           |
| 7 > & <= 8 years  | \$27,969,518.53  | 10.7%        | 144        | 11.5%           |
| 8 > & <= 9 years  | \$17,396,014.90  | 6.6%         | 105        | 8.4%            |
| 9 > & <= 10 years | \$8,116,899.65   | 3.1%         | 44         | 3.5%            |
| > 10 years        | \$15,972,927.41  | 6.1%         | 96         | 7.6%            |
|                   | \$262,036,407.98 | 100.0%       | 1,256      | 100.0%          |