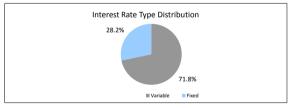

0 days 30 > and <= 90 days FABLE 14 Interest Rate Type Variable Va | \$3,490,816.34 \$9,693,711.30 \$189,841,106.24 \$23,848,421.00 \$20,988,956.93 \$14,193,396.17 \$0.00 \$262,036,407.98  Balance \$243,807,527.28 \$18,228,880.70 \$252,036,407.98  Balance \$257,645,577.98 \$3,078,453.66 \$346,839.07 \$0.00 \$965,537.27 \$262,036,407.98 | 1.3% 3.7% 72.4% 9.1% 8.0% 5.4% 0.0% 100.0%  % of Balance 93.0% 7.0% 100.0%  % of Balance 93.3% 1.2% 0.1% 0.0% 0.4% 100.0%                    | 15 883 125 93 89 0 1,256  Loan Count % o 1183 73 1,256  Loan Count % o 1240 10 2 0 1,256  Loan Count % o 332 324                                           | 1.2% 4.1% 70.3% 10.0% 7.1% 7.1% 7.1% 10.0% 10.0% 100.0% 100.0% 100.0% 100.0% 100.0% 100.0% 100.0% 100.0% 100.0% 100.0% 100.0% 100.0% 100.0%          |











Please note: Stratified data excludes loans where the collateral has been sold and there is an LMI claim pending.

Loan Count

Balance

TABLE 16
Foreclosure, Claims and Losses (cumulative)
Properties foreclosed
Claims submitted to mortgage insurers
Claims paid by mortgage insurers
loss covered by excess spread
Amount charged off

# The Barton Series 2019-1 Trust Representative Pool

| Collections Period ending          | 30-Apr-22       |
|------------------------------------|-----------------|
| SUMMARY                            | 30-Apr-22       |
| Pool Balance                       | \$11,779,978.69 |
| Number of Loans                    | 73              |
| Avg Loan Balance                   | \$161,369.57    |
| Maximum Loan Balance               | \$536,362.67    |
| Minimum Loa