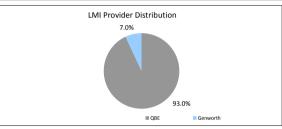

90 days 30 > and <= 90 days FABLE 14 Interest Rate Type Variable Va | \$3,490,816.34 \$9,693,711.30 \$189,841,106.24 \$23,848,421.00 \$20,988,956.93 \$14,193,396.17 \$0.00 \$262,036,407.98  Balance \$243,807,527.28 \$18,228,880.70 \$252,036,407.98  Balance \$257,645,577.98 \$3,078,453.66 \$346,839.07 \$0.00 \$965,537.27 \$262,036,407.98 | 1.3% 3.7% 72.4% 9.1% 8.0% 5.4% 0.0% 100.0%  % of Balance 93.0% 7.0% 100.0%  % of Balance 93.3% 1.2% 0.1% 0.0% 0.4% 100.0%                    | 15 883 125 93 89 0 1,256  Loan Count % o 1183 73 1,256  Loan Count % o 1240 10 2 0 1,256  Loan Count % o 332 324                                           | 1.2% 4.1% 70.3% 10.0% 7.1% 7.1% 7.1% 10.0% 10.0% 100.0% 100.0% 100.0% 100.0% 100.0% 100.0% 100.0% 100.0% 100.0% 100.0% 100.0% 100.0% 100.0%          |











Please note: Stratified data excludes loans where the collateral has been sold and there is an LMI claim pending.

Loan Count

Balance

TABLE 16
Foreclosure, Claims and Losses (cumulative)
Properties foreclosed
Claims submitted to mortgage insurers
Claims paid by mortgage insurers
loss covered by excess spread
Amount charged off

# The Barton Series 2019-1 Trust Representative Pool

| Collections Period ending          | 30-Apr-22       |
|------------------------------------|-----------------|
| SUMMARY                            | 30-Apr-22       |
| Pool Balance                       | \$11,779,978.69 |
| Number of Loans                    | 73              |
| Avg Loan Balance                   | \$161,369.57    |
| Maximum Loan Balance               | \$536,362.67    |
| Minimum L