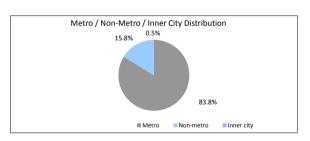

|
|                     | \$11,779,978.69 | 100.0%       | 73         | 100.0%          |

| 90 > days          | \$0.00          | 0.0%         | 0          | 0.0%            |
|--------------------|-----------------|--------------|------------|-----------------|
|                    | \$11,779,978.69 | 100.0%       | 73         | 100.0%          |
| TABLE 10           | •               |              |            |                 |
| Interest Rate Type | Balance         | % of Balance | Loan Count | % of Loan Count |
| Variable           | \$7,981,871.30  | 67.8%        | 54         | 74.0%           |
| Fixed              | \$3,798,107.39  | 32.2%        | 19         | 26.0%           |
|                    | \$11,779,978.69 | 100.0%       | 73         | 100.0%          |