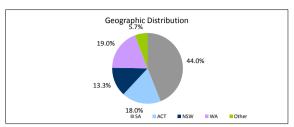

and <= 90 days 30 > and <= 90 days FABLE 14 Interest Rate Type Variable Va | \$3,490,816.34 \$9,693,711.30 \$189,841,106.24 \$23,848,421.00 \$20,988,956.93 \$14,193,396.17 \$0.00 \$262,036,407.98  Balance \$243,807,527.28 \$18,228,880.70 \$252,036,407.98  Balance \$257,645,577.98 \$3,078,453.66 \$346,839.07 \$0.00 \$965,537.27 \$262,036,407.98 | 1.3% 3.7% 72.4% 9.1% 8.0% 5.4% 0.0% 100.0%  % of Balance 93.0% 7.0% 100.0%  % of Balance 93.3% 1.2% 0.1% 0.0% 0.4% 100.0%                    | 15 883 125 93 89 0 1,256  Loan Count % o 1183 73 1,256  Loan Count % o 1240 10 2 0 1,256  Loan Count % o 332 324                                           | 1.2% 4.1% 70.3% 10.0% 7.1% 7.1% 7.1% 10.0% 10.0% 100.0% 100.0% 100.0% 100.0% 100.0% 100.0% 100.0% 100.0% 100.0% 100.0% 100.0% 100.0% 100.0%          |











Please note: Stratified data excludes loans where the collateral has been sold and there is an LMI claim pending.

Loan Count

Balance

TABLE 16
Foreclosure, Claims and Losses (cumulative)
Properties foreclosed
Claims submitted to mortgage insurers
Claims paid by mortgage insurers
loss covered by excess spread
Amount charged off

# The Barton Series 2019-1 Trust Representative Pool

| Collections Period ending          | 30-Apr-22       |
|------------------------------------|-----------------|
| SUMMARY                            | 30-Apr-22       |
| Pool Balance                       | \$11,779,978.69 |
| Number of Loans                    | 73              |
| Avg Loan Balance                   | \$161,369.57    |
| Maximum Loan Balance               | \$536,362.67    |
| Min