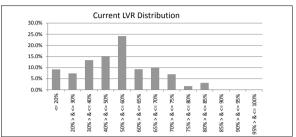

### TABLE 1

| Current LVR     | Balance          | % of Balance | Loan Count | % of Loan Count |
|-----------------|------------------|--------------|------------|-----------------|
| <= 20%          | \$11,649,635.30  | 4.4%         | 189        | 15.0%           |
| 20% > & <= 30%  | \$19,842,582.44  | 7.6%         | 134        | 10.7%           |
| 30% > & <= 40%  | \$31,050,384.15  | 11.8%        | 173        | 13.8%           |
| 40% > & <= 50%  | \$41,272,725.07  | 15.8%        | 187        | 14.9%           |
| 50% > & <= 60%  | \$57,431,739.16  | 21.9%        | 230        | 18.3%           |
| 60% > & <= 65%  | \$28,081,983.08  | 10.7%        | 97         | 7.7%            |
| 65% > & <= 70%  | \$25,400,384.13  | 9.7%         | 93         | 7.4%            |
| 70% > & <= 75%  | \$21,817,518.18  | 8.3%         | 71         | 5.7%            |
| 75% > & <= 80%  | \$17,184,888.32  | 6.6%         | 55         | 4.4%            |
| 80% > & <= 85%  | \$8,025,027.60   | 3.1%         | 26         | 2.1%            |
| 85% > & <= 90%  | \$0.00           | 0.0%         | 0          | 0.0%            |
| 90% > & <= 95%  | \$0.00           | 0.0%         | 0          | 0.0%            |
| 95% > & <= 100% | \$279,540.55     | 0.1%         | 1          | 0.1%            |
|                 | \$262 036 407 98 | 100.0%       | 1 256      | 100.0%          |