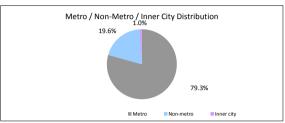

d <= 90 days 30 > and <= 90 days FABLE 14 Interest Rate Type Variable Va | \$3,490,816.34 \$9,693,711.30 \$189,841,106.24 \$23,848,421.00 \$20,988,956.93 \$14,193,396.17 \$0.00 \$262,036,407.98  Balance \$243,807,527.28 \$18,228,880.70 \$252,036,407.98  Balance \$257,645,577.98 \$3,078,453.66 \$346,839.07 \$0.00 \$965,537.27 \$262,036,407.98 | 1.3% 3.7% 72.4% 9.1% 8.0% 5.4% 0.0% 100.0%  % of Balance 93.0% 7.0% 100.0%  % of Balance 93.3% 1.2% 0.1% 0.0% 0.4% 100.0%                    | 15 883 125 93 89 0 1,256  Loan Count % o 1183 73 1,256  Loan Count % o 1240 10 2 0 1,256  Loan Count % o 332 324                                           | 1.2% 4.1% 70.3% 10.0% 7.1% 7.1% 7.1% 10.0% 10.0% 100.0% 100.0% 100.0% 100.0% 100.0% 100.0% 100.0% 100.0% 100.0% 100.0% 100.0% 100.0% 100.0%          |











Please note: Stratified data excludes loans where the collateral has been sold and there is an LMI claim pending.

Loan Count

Balance

TABLE 16
Foreclosure, Claims and Losses (cumulative)
Properties foreclosed
Claims submitted to mortgage insurers
Claims paid by mortgage insurers
loss covered by excess spread
Amount charged off

# The Barton Series 2019-1 Trust Representative Pool

| Collections Period ending          | 30-Apr-22       |
|------------------------------------|-----------------|
| SUMMARY                            | 30-Apr-22       |
| Pool Balance                       | \$11,779,978.69 |
| Number of Loans                    | 73              |
| Avg Loan Balance                   | \$161,369.57    |
| Maximum Loan Balance               | \$536,362.67    |
| Minim