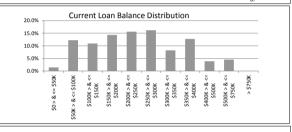

### TABLE 4

| Current Loan Balance     | Balance          | % of Balance | Loan Count | % of Loan Count |
|--------------------------|------------------|--------------|------------|-----------------|
| \$0 > & <= \$50000       | \$1,948,938.48   | 0.7%         | 90         | 7.2%            |
| \$50000 > & <= \$100000  | \$11,281,886.56  | 4.3%         | 149        | 11.9%           |
| \$100000 > & <= \$150000 | \$24,406,965.99  | 9.3%         | 192        | 15.3%           |
| \$150000 > & <= \$200000 | \$38,369,798.39  | 14.6%        | 219        | 17.4%           |
| \$200000 > & <= \$250000 | \$45,226,066.32  | 17.3%        | 202        | 16.1%           |
| \$250000 > & <= \$300000 | \$41,576,748.24  | 15.9%        | 152        | 12.1%           |
| \$300000 > & <= \$350000 | \$33,904,075.22  | 12.9%        | 105        | 8.4%            |
| \$350000 > & <= \$400000 | \$20,843,738.29  | 8.0%         | 56         | 4.5%            |
| \$400000 > & <= \$450000 | \$16,143,141.51  | 6.2%         | 38         | 3.0%            |
| \$450000 > & <= \$500000 | \$10,113,674.73  | 3.9%         | 21         | 1.7%            |
| \$500000 > & <= \$750000 | \$18,221,374.25  | 7.0%         | 32         | 2.5%            |
| > \$750,000              | \$0.00           | 0.0%         | 0          | 0.0%            |
|                          | \$262 026 407 09 | 100.0%       | 1 256      | 100.0%          |