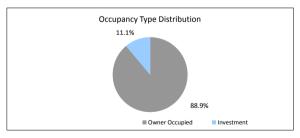

|
|                     | \$11,779,978.69 | 100.0%       | 73         | 100.0%          |

| 90 > days          | \$0.00          | 0.0%         | 0          | 0.0%            |
|--------------------|-----------------|--------------|------------|-----------------|
|                    | \$11,779,978.69 | 100.0%       | 73         | 100.0%          |
| TABLE 10           | •               |              |            |                 |
| Interest Rate Type | Balance         | % of Balance | Loan Count | % of Loan Count |
| Variable           | \$7,981,871.30  | 67.8%        | 54         | 74.0%           |
| Fixed              | \$3,798,107.39  | 32.2%        | 19         | 26.0%           |
|                    | \$11,779,978.69 | 100.0%       | 73         | 100.0%          |