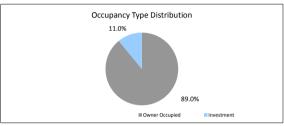

<= 90 days 30 > and <= 90 days FABLE 14 Interest Rate Type Variable Va | \$3,490,816.34 \$9,693,711.30 \$189,841,106.24 \$23,848,421.00 \$20,988,956.93 \$14,193,396.17 \$0.00 \$262,036,407.98  Balance \$243,807,527.28 \$18,228,880.70 \$252,036,407.98  Balance \$257,645,577.98 \$3,078,453.66 \$346,839.07 \$0.00 \$965,537.27 \$262,036,407.98 | 1.3% 3.7% 72.4% 9.1% 8.0% 5.4% 0.0% 100.0%  % of Balance 93.0% 7.0% 100.0%  % of Balance 93.3% 1.2% 0.1% 0.0% 0.4% 100.0%                    | 15 883 125 93 89 0 1,256  Loan Count % o 1183 73 1,256  Loan Count % o 1240 10 2 0 1,256  Loan Count % o 332 324                                           | 1.2% 4.1% 70.3% 10.0% 7.1% 7.1% 7.1% 10.0% 10.0% 100.0% 100.0% 100.0% 100.0% 100.0% 100.0% 100.0% 100.0% 100.0% 100.0% 100.0% 100.0% 100.0%          |











Please note: Stratified data excludes loans where the collateral has been sold and there is an LMI claim pending.

Loan Count

Balance

TABLE 16
Foreclosure, Claims and Losses (cumulative)
Properties foreclosed
Claims submitted to mortgage insurers
Claims paid by mortgage insurers
loss covered by excess spread
Amount charged off

# The Barton Series 2019-1 Trust Representative Pool

| Collections Period ending          | 30-Apr-22       |
|------------------------------------|-----------------|
| SUMMARY                            | 30-Apr-22       |
| Pool Balance                       | \$11,779,978.69 |
| Number of Loans                    | 73              |
| Avg Loan Balance                   | \$161,369.57    |
| Maximum Loan Balance               | \$536,362.67    |
| Minimum