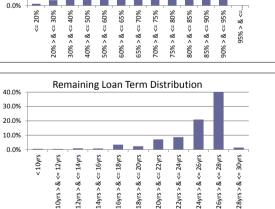

| Remaining Loan Term     | Balance          | % of Balance | Loan Count | % of Loan Count |
|-------------------------|------------------|--------------|------------|-----------------|
| < 10 years              | \$1,170,030.43   | 0.6%         | 15         | 1.3%            |
| 10 year > & <= 12 years | \$931,796.81     | 0.5%         | 11         | 1.0%            |
| 12 year > & <= 14 years | \$1,711,425.00   | 0.9%         | 12         | 1.1%            |
| 14 year > & <= 16 years | \$1,518,345.42   | 0.8%         | 15         | 1.3%            |
| 16 year > & <= 18 years | \$6,742,674.69   | 3.4%         | 57         | 5.0%            |
| 18 year > & <= 20 years | \$4,654,142.55   | 2.4%         | 45         | 4.0%            |
| 20 year > & <= 22 years | \$13,965,998.13  | 7.1%         | 102        | 9.0%            |
| 22 year > & <= 24 years | \$17,159,330.06  | 8.7%         | 127        | 11.2%           |
| 24 year > & <= 26 years | \$41,445,717.37  | 21.0%        | 241        | 21.3%           |
| 26 year > & <= 28 years | \$105,565,054.81 | 53.4%        | 497        | 43.8%           |
| 28 year > & <= 30 years | \$2,754,005.27   | 1.4%         | 12         | 1.1%            |
|                         | \$197,618,520.54 | 100.0%       | 1,134      | 100.0%          |