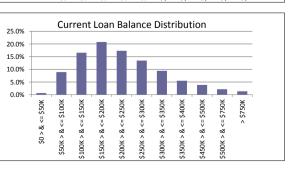

| TABLE 4                  |                  |              |            |                 |
|--------------------------|------------------|--------------|------------|-----------------|
| Current Loan Balance     | Balance          | % of Balance | Loan Count | % of Loan Count |
| \$0 > & <= \$50000       | \$1,320,379.74   | 0.7%         | 45         | 4.0%            |
| \$50000 > & <= \$100000  | \$17,623,265.32  | 8.9%         | 222        | 19.6%           |
| \$100000 > & <= \$150000 | \$32,774,843.01  | 16.6%        | 263        | 23.2%           |
| \$150000 > & <= \$200000 | \$41,031,864.12  | 20.8%        | 236        | 20.8%           |
| \$200000 > & <= \$250000 | \$34,246,250.28  | 17.3%        | 152        | 13.4%           |
| \$250000 > & <= \$300000 | \$26,592,304.96  | 13.5%        | 97         | 8.6%            |
| \$300000 > & <= \$350000 | \$18,640,659.76  | 9.4%         | 58         | 5.1%            |
| \$350000 > & <= \$400000 | \$10,860,432.97  | 5.5%         | 29         | 2.6%            |
| \$400000 > & <= \$450000 | \$7,601,928.63   | 3.8%         | 18         | 1.6%            |
| \$450000 > & <= \$500000 | \$4,234,519.37   | 2.1%         | 9          | 0.8%            |
| \$500000 > & <= \$750000 | \$2,692,072.38   | 1.4%         | 5          | 0.4%            |
| > \$750,000              | \$0.00           | 0.0%         | 0          | 0.0%            |
|                          | \$197,618,520.54 | 100.0%       | 1,134      | 100.0%          |