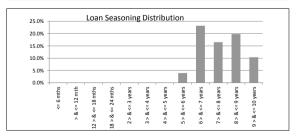

| TABLE 1                                                                                           |                                                                          |                                  |                  |                        |
|---------------------------------------------------------------------------------------------------|--------------------------------------------------------------------------|----------------------------------|------------------|------------------------|
| Current LVR                                                                                       | Balance                                                                  | % of Balance                     |                  | % of Loan Count        |
| <= 20%                                                                                            | \$11,558,322.25                                                          | 8.4%                             | 188              | 23.1%                  |
| 20% > & <= 30%                                                                                    | \$15,366,617.95                                                          | 11.1%                            | 109              | 13.4%                  |
| 30% > & <= 40%<br>40% > & <= 50%                                                                  | \$22,227,523.49<br>\$26,963,726.21                                       | 16.1%<br>19.5%                   | 124              | 15.2%<br>16.3%         |
| 40% > & <= 50%<br>50% > & <= 60%                                                                  | \$20,903,720.21                                                          | 22.0%                            | 133              | 17.0%                  |
| 60% > & <= 65%                                                                                    | \$11,797,405.89                                                          | 8.5%                             | 46               | 5.7%                   |
| 65% > & <= 70%                                                                                    | \$9,833,372.21                                                           | 7.1%                             | 42               | 5.2%                   |
| 70% > & <= 75%                                                                                    | \$7,756,820.67                                                           | 5.6%                             | 26               | 3.2%                   |
| 75% > & <= 80%                                                                                    | \$1,634,133.33                                                           | 1.2%                             | 6                | 0.7%                   |
| 80% > & <= 85%                                                                                    | \$545,252.32                                                             | 0.4%                             | 2                | 0.2%                   |
| 85% > & <= 90%                                                                                    | \$0.00                                                                   | 0.0%                             | 0                | 0.0%                   |
| 90% > & <= 95%                                                                                    | \$0.00                                                                   | 0.0%                             | 0                | 0.0%                   |
| 95% > & <= 100%                                                                                   | \$0.00<br>\$138,000,880.78                                               | 0.0%                             | 0<br>814         | 0.0%                   |
| TABLE 2                                                                                           | \$130,000,000.70                                                         | 100.0%                           | 014              | 100.0%                 |
| Original LVR                                                                                      | Balance                                                                  | % of Balance                     | Loan Count       | % of Loan Count        |
| <= 20%                                                                                            | \$449,973.19                                                             | 0.3%                             | 5                | 0.6%                   |
| 25% > & <= 30%                                                                                    | \$1,885,893.48                                                           | 1.4%                             | 15               | 1.8%                   |
| 30% > & <= 40%<br>40% > & <= 50%                                                                  | \$3,874,078.94                                                           | 2.8%<br>9.1%                     | 42               | 5.2%<br>10.7%          |
| 40% > & <= 50%<br>50% > & <= 60%                                                                  | \$12,607,699.99<br>\$15,960,660.75                                       | 9.1%                             | 117              | 10.7%                  |
| 50% > & <= 60%<br>60% > & <= 65%                                                                  | \$15,960,060.75                                                          | 6.2%                             | 56               | 6.9%                   |
| 65% > & <= 70%                                                                                    | \$14,919,610,23                                                          | 10.8%                            | 87               | 10.7%                  |
| 70% > & <= 75%                                                                                    | \$14,940,992.65                                                          | 10.8%                            | 85               | 10.1%                  |
| 75% > & <= 80%                                                                                    | \$42,429,106.17                                                          | 30.7%                            | 217              | 26.7%                  |
| 80% > & <= 85%                                                                                    | \$4,556,779.12                                                           | 3.3%                             | 20               | 2.5%                   |
| 85% > & <= 90%                                                                                    | \$9,477,583.25                                                           | 6.9%                             | 44               | 5.4%                   |
| 90% > & <= 95%                                                                                    | \$8,273,559.38                                                           | 6.0%                             | 39               | 4.8%                   |
| 95% > & <= 100%                                                                                   | \$0.00                                                                   | 0.0%                             | 0                | 0.0%                   |
| TABLE 3                                                                                           | \$138,000,880.78                                                         | 100.0%                           | 814              | 100.0%                 |
| Remaining Loan Term                                                                               | Balance                                                                  | % of Balance                     | Loan Count       | % of Loan Count        |
| < 10 years                                                                                        | \$2,942,551.59                                                           | 2.1%                             | 40               | 4.9%                   |
| 10 year > & <= 12 years                                                                           | \$2,853,709.32                                                           | 2.1%                             | 29               | 3.6%                   |
| 12 year > & <= 14 years                                                                           | \$7,825,216.28                                                           | 5.7%                             | 55               | 6.8%                   |
| 14 year > & <= 16 years                                                                           | \$6,927,598.11                                                           | 5.0%                             | 54               | 6.6%                   |
| 16 year > & <= 18 years                                                                           | \$16,416,752.14                                                          | 11.9%                            | 116              | 14.3%                  |
| 18 year > & <= 20 years                                                                           | \$22,928,258.85                                                          | 16.6%                            | 130              | 16.0%                  |
| 20 year > & <= 22 years<br>22 year > & <= 24 years                                                | \$35,766,927.34<br>\$39,775,895.03                                       | 25.9%<br>28.8%                   | 185<br>193       | 22.7%<br>23.7%         |
| 24 year > & <= 26 years                                                                           | \$2,563,972.12                                                           | 1.9%                             | 133              | 1.5%                   |
| 26 year > & <= 28 years                                                                           | \$0.00                                                                   | 0.0%                             | 0                | 0.0%                   |
| 28 year > & <= 30 years                                                                           | \$0.00                                                                   | 0.0%                             | 0                | 0.0%                   |
|                                                                                                   | \$138,000,880.78                                                         | 100.0%                           | 814              | 100.0%                 |
| TABLE 4<br>Current Loan Balance                                                                   | Balance                                                                  | % of Balance                     | Loon Count       | % of Loan Count        |
| \$0 > & <= \$50000                                                                                | \$1,405,284.73                                                           | 1.0%                             | 87               | 10.7%                  |
| \$50000 > & <= \$100000                                                                           | \$10,169,738.69                                                          | 7.4%                             | 129              | 15.8%                  |
| \$100000 > & <= \$150000                                                                          | \$22,747,707.97                                                          | 16.5%                            | 180              | 22.1%                  |
| \$150000 > & <= \$200000                                                                          | \$24,927,254.82                                                          | 18.1%                            | 145              | 17.8%                  |
| \$200000 > & <= \$250000                                                                          | \$23,907,762.86                                                          | 17.3%                            | 107              | 13.1%                  |
| \$250000 > & <= \$300000                                                                          | \$18,916,416.34                                                          | 13.7%                            | 70               | 8.6%                   |
| \$300000 > & <= \$350000                                                                          | \$14,765,095.80                                                          | 10.7%                            | 46               | 5.7%                   |
| \$350000 > & <= \$400000                                                                          | \$8,150,172.97                                                           | 5.9%                             | 22               | 2.7%                   |
| \$400000 > & <= \$450000<br>\$450000 > & <= \$500000                                              | \$6,339,066.12<br>\$3,314,971,51                                         | 4.6%                             | 15               | 1.8%                   |
| \$500000 > & <= \$500000<br>\$500000 > & <= \$750000                                              | \$3,357,408.97                                                           | 2.4%                             | 6                | 0.9%                   |
| > \$750,000                                                                                       | \$0.00                                                                   | 0.0%                             | 0                | 0.0%                   |
| × \$100,000                                                                                       | \$138,000,880.78                                                         | 100.0%                           | 814              | 100.0%                 |
| TABLE 5                                                                                           |                                                                          | -                                | -                |                        |
| Loan Seasoning                                                                                    | Balance                                                                  | % of Balance                     |                  | % of Loan Count        |
| <= 6 mths                                                                                         | \$0.00                                                                   | 0.0%                             | 0                | 0.0%                   |
| > & <= 12 mth<br>12 > & <= 18 mths                                                                | \$0.00<br>\$0.00                                                         | 0.0%                             | 0                | 0.0%                   |
| 12 > & <= 18  mms<br>18 > & <= 24  mms                                                            | \$0.00                                                                   | 0.0%                             | 0                | 0.0%                   |
| 2 > & <= 3 years                                                                                  | \$0.00                                                                   | 0.0%                             | 0                | 0.0%                   |
| 3 > & <= 4 years                                                                                  | \$0.00                                                                   | 0.0%                             | 0                | 0.0%                   |
| 4 > & <= 5 years                                                                                  | \$0.00                                                                   | 0.0%                             | 0                | 0.0%                   |
|                                                                                                   | \$5,436,094.11                                                           | 3.9%                             | 30               | 3.7%                   |
| 5 > & <= 6 years                                                                                  | \$3,430,094.11                                                           |                                  |                  |                        |
| 5 > & <= 6 years<br>6 > & <= 7 years                                                              | \$32,012,920.02                                                          | 23.2%                            | 159              | 19.5%                  |
| 5 > & <= 6 years<br>6 > & <= 7 years<br>7 > & <= 8 years                                          | \$32,012,920.02<br>\$22,793,751.05                                       | 23.2%<br>16.5%                   | 139              | 17.1%                  |
| 5 > & <= 6 years<br>6 > & <= 7 years<br>7 > & <= 8 years<br>8 > & <= 9 years                      | \$32,012,920.02<br>\$22,793,751.05<br>\$27,342,421.79                    | 23.2%<br>16.5%<br>19.8%          | 139<br>157       | 17.1%<br>19.3%         |
| 5 > & <= 6 years<br>6 > & <= 7 years<br>7 > & <= 8 years<br>8 > & <= 9 years<br>9 > & <= 10 years | \$32,012,920.02<br>\$22,793,751.05<br>\$27,342,421.79<br>\$14,329,086.38 | 23.2%<br>16.5%<br>19.8%<br>10.4% | 139<br>157<br>80 | 17.1%<br>19.3%<br>9.8% |
| 5 > & <= 6 years<br>6 > & <= 7 years<br>7 > & <= 8 years<br>8 > & <= 9 years                      | \$32,012,920.02<br>\$22,793,751.05<br>\$27,342,421.79                    | 23.2%<br>16.5%<br>19.8%          | 139<br>157       | 17.1%<br>19.3%         |