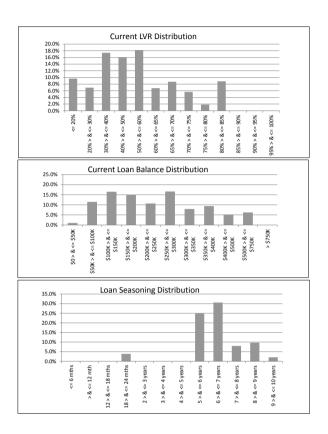

| TABLE 1                                                                                           |                                                                          |                                  |                  |                        |
|---------------------------------------------------------------------------------------------------|--------------------------------------------------------------------------|----------------------------------|------------------|------------------------|
| Current LVR                                                                                       | Balance                                                                  | % of Balance                     |                  | % of Loan Count        |
| <= 20%                                                                                            | \$11,558,322.25                                                          | 8.4%                             | 188              | 23.1%                  |
| 20% > & <= 30%                                                                                    | \$15,366,617.95                                                          | 11.1%                            | 109              | 13.4%                  |
| 30% > & <= 40%<br>40% > & <= 50%                                                                  | \$22,227,523.49<br>\$26,963,726.21                                       | 16.1%<br>19.5%                   | 124              | 15.2%<br>16.3%         |
| 40% > & <= 50%<br>50% > & <= 60%                                                                  | \$20,903,720.21                                                          | 22.0%                            | 133              | 17.0%                  |
| 60% > & <= 65%                                                                                    | \$11,797,405.89                                                          | 8.5%                             | 46               | 5.7%                   |
| 65% > & <= 70%                                                                                    | \$9,833,372.21                                                           | 7.1%                             | 42               | 5.2%                   |
| 70% > & <= 75%                                                                                    | \$7,756,820.67                                                           | 5.6%                             | 26               | 3.2%                   |
| 75% > & <= 80%                                                                                    | \$1,634,133.33                                                           | 1.2%                             | 6                | 0.7%                   |
| 80% > & <= 85%                                                                                    | \$545,252.32                                                             | 0.4%                             | 2                | 0.2%                   |
| 85% > & <= 90%                                                                                    | \$0.00                                                                   | 0.0%                             | 0                | 0.0%                   |
| 90% > & <= 95%                                                                                    | \$0.00                                                                   | 0.0%                             | 0                | 0.0%                   |
| 95% > & <= 100%                                                                                   | \$0.00<br>\$138,000,880.78                                               | 0.0%                             | 0<br>814         | 0.0%                   |
| TABLE 2                                                                                           | \$130,000,000.70                                                         | 100.0%                           | 014              | 100.0%                 |
| Original LVR                                                                                      | Balance                                                                  | % of Balance                     | Loan Count       | % of Loan Count        |
| <= 20%                                                                                            | \$449,973.19                                                             | 0.3%                             | 5                | 0.6%                   |
| 25% > & <= 30%                                                                                    | \$1,885,893.48                                                           | 1.4%                             | 15               | 1.8%                   |
| 30% > & <= 40%<br>40% > & <= 50%                                                                  | \$3,874,078.94                                                           | 2.8%<br>9.1%                     | 42               | 5.2%<br>10.7%          |
| 40% > & <= 50%<br>50% > & <= 60%                                                                  | \$12,607,699.99<br>\$15,960,660.75                                       | 9.1%                             | 117              | 10.7%                  |
| 50% > & <= 60%<br>60% > & <= 65%                                                                  | \$15,960,060.75                                                          | 6.2%                             | 56               | 6.9%                   |
| 65% > & <= 70%                                                                                    | \$14,919,610,23                                                          | 10.8%                            | 87               | 10.7%                  |
| 70% > & <= 75%                                                                                    | \$14,940,992.65                                                          | 10.8%                            | 85               | 10.1%                  |
| 75% > & <= 80%                                                                                    | \$42,429,106.17                                                          | 30.7%                            | 217              | 26.7%                  |
| 80% > & <= 85%                                                                                    | \$4,556,779.12                                                           | 3.3%                             | 20               | 2.5%                   |
| 85% > & <= 90%                                                                                    | \$9,477,583.25                                                           | 6.9%                             | 44               | 5.4%                   |
| 90% > & <= 95%                                                                                    | \$8,273,559.38                                                           | 6.0%                             | 39               | 4.8%                   |
| 95% > & <= 100%                                                                                   | \$0.00                                                                   | 0.0%                             | 0                | 0.0%                   |
| TABLE 3                                                                                           | \$138,000,880.78                                                         | 100.0%                           | 814              | 100.0%                 |
| Remaining Loan Term                                                                               | Balance                                                                  | % of Balance                     | Loan Count       | % of Loan Count        |
| < 10 years                                                                                        | \$2,942,551.59                                                           | 2.1%                             | 40               | 4.9%                   |
| 10 year > & <= 12 years                                                                           | \$2,853,709.32                                                           | 2.1%                             | 29               | 3.6%                   |
| 12 year > & <= 14 years                                                                           | \$7,825,216.28                                                           | 5.7%                             | 55               | 6.8%                   |
| 14 year > & <= 16 years                                                                           | \$6,927,598.11                                                           | 5.0%                             | 54               | 6.6%                   |
| 16 year > & <= 18 years                                                                           | \$16,416,752.14                                                          | 11.9%                            | 116              | 14.3%                  |
| 18 year > & <= 20 years                                                                           | \$22,928,258.85                                                          | 16.6%                            | 130              | 16.0%                  |
| 20 year > & <= 22 years<br>22 year > & <= 24 years                                                | \$35,766,927.34<br>\$39,775,895.03                                       | 25.9%<br>28.8%                   | 185<br>193       | 22.7%<br>23.7%         |
| 24 year > & <= 26 years                                                                           | \$2,563,972.12                                                           | 1.9%                             | 133              | 1.5%                   |
| 26 year > & <= 28 years                                                                           | \$0.00                                                                   | 0.0%                             | 0                | 0.0%                   |
| 28 year > & <= 30 years                                                                           | \$0.00                                                                   | 0.0%                             | 0                | 0.0%                   |
|                                                                                                   | \$138,000,880.78                                                         | 100.0%                           | 814              | 100.0%                 |
| TABLE 4<br>Current Loan Balance                                                                   | Balance                                                                  | % of Balance                     | Loon Count       | % of Loan Count        |
| \$0 > & <= \$50000                                                                                | \$1,405,284.73                                                           | 1.0%                             | 87               | 10.7%                  |
| \$50000 > & <= \$100000                                                                           | \$10,169,738.69                                                          | 7.4%                             | 129              | 15.8%                  |
| \$100000 > & <= \$150000                                                                          | \$22,747,707.97                                                          | 16.5%                            | 180              | 22.1%                  |
| \$150000 > & <= \$200000                                                                          | \$24,927,254.82                                                          | 18.1%                            | 145              | 17.8%                  |
| \$200000 > & <= \$250000                                                                          | \$23,907,762.86                                                          | 17.3%                            | 107              | 13.1%                  |
| \$250000 > & <= \$300000                                                                          | \$18,916,416.34                                                          | 13.7%                            | 70               | 8.6%                   |
| \$300000 > & <= \$350000                                                                          | \$14,765,095.80                                                          | 10.7%                            | 46               | 5.7%                   |
| \$350000 > & <= \$400000                                                                          | \$8,150,172.97                                                           | 5.9%                             | 22               | 2.7%                   |
| \$400000 > & <= \$450000<br>\$450000 > & <= \$500000                                              | \$6,339,066.12<br>\$3,314,971,51                                         | 4.6%                             | 15               | 1.8%                   |
| \$500000 > & <= \$500000<br>\$500000 > & <= \$750000                                              | \$3,357,408.97                                                           | 2.4%                             | 6                | 0.9%                   |
| > \$750,000                                                                                       | \$0.00                                                                   | 0.0%                             | 0                | 0.0%                   |
| × \$100,000                                                                                       | \$138,000,880.78                                                         | 100.0%                           | 814              | 100.0%                 |
| TABLE 5                                                                                           |                                                                          | -                                | -                |                        |
| Loan Seasoning                                                                                    | Balance                                                                  | % of Balance                     |                  | % of Loan Count        |
| <= 6 mths                                                                                         | \$0.00                                                                   | 0.0%                             | 0                | 0.0%                   |
| > & <= 12 mth<br>12 > & <= 18 mths                                                                | \$0.00<br>\$0.00                                                         | 0.0%                             | 0                | 0.0%                   |
| 12 > & <= 18  mms<br>18 > & <= 24  mms                                                            | \$0.00                                                                   | 0.0%                             | 0                | 0.0%                   |
| 2 > & <= 3 years                                                                                  | \$0.00                                                                   | 0.0%                             | 0                | 0.0%                   |
| 3 > & <= 4 years                                                                                  | \$0.00                                                                   | 0.0%                             | 0                | 0.0%                   |
| 4 > & <= 5 years                                                                                  | \$0.00                                                                   | 0.0%                             | 0                | 0.0%                   |
|                                                                                                   | \$5,436,094.11                                                           | 3.9%                             | 30               | 3.7%                   |
| 5 > & <= 6 years                                                                                  | \$3,430,094.11                                                           |                                  |                  |                        |
| 5 > & <= 6 years<br>6 > & <= 7 years                                                              | \$32,012,920.02                                                          | 23.2%                            | 159              | 19.5%                  |
| 5 > & <= 6 years<br>6 > & <= 7 years<br>7 > & <= 8 years                                          | \$32,012,920.02<br>\$22,793,751.05                                       | 23.2%<br>16.5%                   | 139              | 17.1%                  |
| 5 > & <= 6 years<br>6 > & <= 7 years<br>7 > & <= 8 years<br>8 > & <= 9 years                      | \$32,012,920.02<br>\$22,793,751.05<br>\$27,342,421.79                    | 23.2%<br>16.5%<br>19.8%          | 139<br>157       | 17.1%<br>19.3%         |
| 5 > & <= 6 years<br>6 > & <= 7 years<br>7 > & <= 8 years<br>8 > & <= 9 years<br>9 > & <= 10 years | \$32,012,920.02<br>\$22,793,751.05<br>\$27,342,421.79<br>\$14,329,086.38 | 23.2%<br>16.5%<br>19.8%<br>10.4% | 139<br>157<br>80 | 17.1%<br>19.3%<br>9.8% |
| 5 > & <= 6 years<br>6 > & <= 7 years<br>7 > & <= 8 years<br>8 > & <= 9 years                      | \$32,012,920.02<br>\$22,793,751.05<br>\$27,342,421.79                    | 23.2%<br>16.5%<br>19.8%          | 139<br>157       | 17.1%<br>19.3%         |