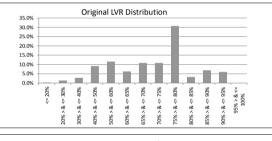

| TABLE 1                                                                                           |                                                                          |                                  |                  |                        |
|---------------------------------------------------------------------------------------------------|--------------------------------------------------------------------------|----------------------------------|------------------|------------------------|
| Current LVR                                                                                       | Balance                                                                  | % of Balance                     |                  | % of Loan Count        |
| <= 20%                                                                                            | \$11,558,322.25                                                          | 8.4%                             | 188              | 23.1%                  |
| 20% > & <= 30%                                                                                    | \$15,366,617.95                                                          | 11.1%                            | 109              | 13.4%                  |
| 30% > & <= 40%<br>40% > & <= 50%                                                                  | \$22,227,523.49<br>\$26,963,726.21                                       | 16.1%<br>19.5%                   | 124              | 15.2%<br>16.3%         |
| 40% > & <= 50%<br>50% > & <= 60%                                                                  | \$20,903,720.21                                                          | 22.0%                            | 133              | 17.0%                  |
| 60% > & <= 65%                                                                                    | \$11,797,405.89                                                          | 8.5%                             | 46               | 5.7%                   |
| 65% > & <= 70%                                                                                    | \$9,833,372.21                                                           | 7.1%                             | 42               | 5.2%                   |
| 70% > & <= 75%                                                                                    | \$7,756,820.67                                                           | 5.6%                             | 26               | 3.2%                   |
| 75% > & <= 80%                                                                                    | \$1,634,133.33                                                           | 1.2%                             | 6                | 0.7%                   |
| 80% > & <= 85%                                                                                    | \$545,252.32                                                             | 0.4%                             | 2                | 0.2%                   |
| 85% > & <= 90%                                                                                    | \$0.00                                                                   | 0.0%                             | 0                | 0.0%                   |
| 90% > & <= 95%                                                                                    | \$0.00                                                                   | 0.0%                             | 0                | 0.0%                   |
| 95% > & <= 100%                                                                                   | \$0.00<br>\$138,000,880.78                                               | 0.0%                             | 0<br>814         | 0.0%                   |
| TABLE 2                                                                                           | \$130,000,000.70                                                         | 100.0%                           | 014              | 100.0%                 |
| Original LVR                                                                                      | Balance                                                                  | % of Balance                     | Loan Count       | % of Loan Count        |
| <= 20%                                                                                            | \$449,973.19                                                             | 0.3%                             | 5                | 0.6%                   |
| 25% > & <= 30%                                                                                    | \$1,885,893.48                                                           | 1.4%                             | 15               | 1.8%                   |
| 30% > & <= 40%<br>40% > & <= 50%                                                                  | \$3,874,078.94                                                           | 2.8%<br>9.1%                     | 42               | 5.2%<br>10.7%          |
| 40% > & <= 50%<br>50% > & <= 60%                                                                  | \$12,607,699.99<br>\$15,960,660.75                                       | 9.1%                             | 117              | 10.7%                  |
| 50% > & <= 60%<br>60% > & <= 65%                                                                  | \$15,960,060.75                                                          | 6.2%                             | 56               | 6.9%                   |
| 65% > & <= 70%                                                                                    | \$14,919,610,23                                                          | 10.8%                            | 87               | 10.7%                  |
| 70% > & <= 75%                                                                                    | \$14,940,992.65                                                          | 10.8%                            | 85               | 10.1%                  |
| 75% > & <= 80%                                                                                    | \$42,429,106.17                                                          | 30.7%                            | 217              | 26.7%                  |
| 80% > & <= 85%                                                                                    | \$4,556,779.12                                                           | 3.3%                             | 20               | 2.5%                   |
| 85% > & <= 90%                                                                                    | \$9,477,583.25                                                           | 6.9%                             | 44               | 5.4%                   |
| 90% > & <= 95%                                                                                    | \$8,273,559.38                                                           | 6.0%                             | 39               | 4.8%                   |
| 95% > & <= 100%                                                                                   | \$0.00                                                                   | 0.0%                             | 0                | 0.0%                   |
| TABLE 3                                                                                           | \$138,000,880.78                                                         | 100.0%                           | 814              | 100.0%                 |
| Remaining Loan Term                                                                               | Balance                                                                  | % of Balance                     | Loan Count       | % of Loan Count        |
| < 10 years                                                                                        | \$2,942,551.59                                                           | 2.1%                             | 40               | 4.9%                   |
| 10 year > & <= 12 years                                                                           | \$2,853,709.32                                                           | 2.1%                             | 29               | 3.6%                   |
| 12 year > & <= 14 years                                                                           | \$7,825,216.28                                                           | 5.7%                             | 55               | 6.8%                   |
| 14 year > & <= 16 years                                                                           | \$6,927,598.11                                                           | 5.0%                             | 54               | 6.6%                   |
| 16 year > & <= 18 years                                                                           | \$16,416,752.14                                                          | 11.9%                            | 116              | 14.3%                  |
| 18 year > & <= 20 years                                                                           | \$22,928,258.85                                                          | 16.6%                            | 130              | 16.0%                  |
| 20 year > & <= 22 years<br>22 year > & <= 24 years                                                | \$35,766,927.34<br>\$39,775,895.03                                       | 25.9%<br>28.8%                   | 185<br>193       | 22.7%<br>23.7%         |
| 24 year > & <= 26 years                                                                           | \$2,563,972.12                                                           | 1.9%                             | 133              | 1.5%                   |
| 26 year > & <= 28 years                                                                           | \$0.00                                                                   | 0.0%                             | 0                | 0.0%                   |
| 28 year > & <= 30 years                                                                           | \$0.00                                                                   | 0.0%                             | 0                | 0.0%                   |
|                                                                                                   | \$138,000,880.78                                                         | 100.0%                           | 814              | 100.0%                 |
| TABLE 4<br>Current Loan Balance                                                                   | Balance                                                                  | % of Balance                     | Loon Count       | % of Loan Count        |
| \$0 > & <= \$50000                                                                                | \$1,405,284.73                                                           | 1.0%                             | 87               | 10.7%                  |
| \$50000 > & <= \$100000                                                                           | \$10,169,738.69                                                          | 7.4%                             | 129              | 15.8%                  |
| \$100000 > & <= \$150000                                                                          | \$22,747,707.97                                                          | 16.5%                            | 180              | 22.1%                  |
| \$150000 > & <= \$200000                                                                          | \$24,927,254.82                                                          | 18.1%                            | 145              | 17.8%                  |
| \$200000 > & <= \$250000                                                                          | \$23,907,762.86                                                          | 17.3%                            | 107              | 13.1%                  |
| \$250000 > & <= \$300000                                                                          | \$18,916,416.34                                                          | 13.7%                            | 70               | 8.6%                   |
| \$300000 > & <= \$350000                                                                          | \$14,765,095.80                                                          | 10.7%                            | 46               | 5.7%                   |
| \$350000 > & <= \$400000                                                                          | \$8,150,172.97                                                           | 5.9%                             | 22               | 2.7%                   |
| \$400000 > & <= \$450000<br>\$450000 > & <= \$500000                                              | \$6,339,066.12<br>\$3,314,971,51                                         | 4.6%                             | 15               | 1.8%                   |
| \$500000 > & <= \$500000<br>\$500000 > & <= \$750000                                              | \$3,357,408.97                                                           | 2.4%                             | 6                | 0.9%                   |
| > \$750,000                                                                                       | \$0.00                                                                   | 0.0%                             | 0                | 0.0%                   |
| × \$100,000                                                                                       | \$138,000,880.78                                                         | 100.0%                           | 814              | 100.0%                 |
| TABLE 5                                                                                           |                                                                          | -                                | -                |                        |
| Loan Seasoning                                                                                    | Balance                                                                  | % of Balance                     |                  | % of Loan Count        |
| <= 6 mths                                                                                         | \$0.00                                                                   | 0.0%                             | 0                | 0.0%                   |
| > & <= 12 mth<br>12 > & <= 18 mths                                                                | \$0.00<br>\$0.00                                                         | 0.0%                             | 0                | 0.0%                   |
| 12 > & <= 18  mms<br>18 > & <= 24  mms                                                            | \$0.00                                                                   | 0.0%                             | 0                | 0.0%                   |
| 2 > & <= 3 years                                                                                  | \$0.00                                                                   | 0.0%                             | 0                | 0.0%                   |
| 3 > & <= 4 years                                                                                  | \$0.00                                                                   | 0.0%                             | 0                | 0.0%                   |
| 4 > & <= 5 years                                                                                  | \$0.00                                                                   | 0.0%                             | 0                | 0.0%                   |
|                                                                                                   | \$5,436,094.11                                                           | 3.9%                             | 30               | 3.7%                   |
| 5 > & <= 6 years                                                                                  | \$3,430,094.11                                                           |                                  |                  |                        |
| 5 > & <= 6 years<br>6 > & <= 7 years                                                              | \$32,012,920.02                                                          | 23.2%                            | 159              | 19.5%                  |
| 5 > & <= 6 years<br>6 > & <= 7 years<br>7 > & <= 8 years                                          | \$32,012,920.02<br>\$22,793,751.05                                       | 23.2%<br>16.5%                   | 139              | 17.1%                  |
| 5 > & <= 6 years<br>6 > & <= 7 years<br>7 > & <= 8 years<br>8 > & <= 9 years                      | \$32,012,920.02<br>\$22,793,751.05<br>\$27,342,421.79                    | 23.2%<br>16.5%<br>19.8%          | 139<br>157       | 17.1%<br>19.3%         |
| 5 > & <= 6 years<br>6 > & <= 7 years<br>7 > & <= 8 years<br>8 > & <= 9 years<br>9 > & <= 10 years | \$32,012,920.02<br>\$22,793,751.05<br>\$27,342,421.79<br>\$14,329,086.38 | 23.2%<br>16.5%<br>19.8%<br>10.4% | 139<br>157<br>80 | 17.1%<br>19.3%<br>9.8% |
| 5 > & <= 6 years<br>6 > & <= 7 years<br>7 > & <= 8 years<br>8 > & <= 9 years                      | \$32,012,920.02<br>\$22,793,751.05<br>\$27,342,421.79                    | 23.2%<br>16.5%<br>19.8%          | 139<br>157       | 17.1%<br>19.3%         |