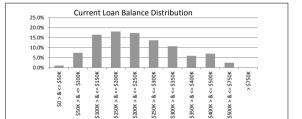

| TABLE 1                                                                                           |                                                                          |                                  |                  |                        |
|---------------------------------------------------------------------------------------------------|--------------------------------------------------------------------------|----------------------------------|------------------|------------------------|
| Current LVR                                                                                       | Balance                                                                  | % of Balance                     |                  | % of Loan Count        |
| <= 20%                                                                                            | \$11,558,322.25                                                          | 8.4%                             | 188              | 23.1%                  |
| 20% > & <= 30%                                                                                    | \$15,366,617.95                                                          | 11.1%                            | 109              | 13.4%                  |
| 30% > & <= 40%<br>40% > & <= 50%                                                                  | \$22,227,523.49<br>\$26,963,726.21                                       | 16.1%<br>19.5%                   | 124              | 15.2%<br>16.3%         |
| 40% > & <= 50%<br>50% > & <= 60%                                                                  | \$20,903,720.21                                                          | 22.0%                            | 133              | 17.0%                  |
| 60% > & <= 65%                                                                                    | \$11,797,405.89                                                          | 8.5%                             | 46               | 5.7%                   |
| 65% > & <= 70%                                                                                    | \$9,833,372.21                                                           | 7.1%                             | 42               | 5.2%                   |
| 70% > & <= 75%                                                                                    | \$7,756,820.67                                                           | 5.6%                             | 26               | 3.2%                   |
| 75% > & <= 80%                                                                                    | \$1,634,133.33                                                           | 1.2%                             | 6                | 0.7%                   |
| 80% > & <= 85%                                                                                    | \$545,252.32                                                             | 0.4%                             | 2                | 0.2%                   |
| 85% > & <= 90%                                                                                    | \$0.00                                                                   | 0.0%                             | 0                | 0.0%                   |
| 90% > & <= 95%                                                                                    | \$0.00                                                                   | 0.0%                             | 0                | 0.0%                   |
| 95% > & <= 100%                                                                                   | \$0.00<br>\$138,000,880.78                                               | 0.0%                             | 0<br>814         | 0.0%                   |
| TABLE 2                                                                                           | \$130,000,000.70                                                         | 100.0%                           | 014              | 100.0%                 |
| Original LVR                                                                                      | Balance                                                                  | % of Balance                     | Loan Count       | % of Loan Count        |
| <= 20%                                                                                            | \$449,973.19                                                             | 0.3%                             | 5                | 0.6%                   |
| 25% > & <= 30%                                                                                    | \$1,885,893.48                                                           | 1.4%                             | 15               | 1.8%                   |
| 30% > & <= 40%<br>40% > & <= 50%                                                                  | \$3,874,078.94                                                           | 2.8%<br>9.1%                     | 42               | 5.2%<br>10.7%          |
| 40% > & <= 50%<br>50% > & <= 60%                                                                  | \$12,607,699.99<br>\$15,960,660.75                                       | 9.1%                             | 117              | 10.7%                  |
| 50% > & <= 60%<br>60% > & <= 65%                                                                  | \$15,960,060.75                                                          | 6.2%                             | 56               | 6.9%                   |
| 65% > & <= 70%                                                                                    | \$14,919,610,23                                                          | 10.8%                            | 87               | 10.7%                  |
| 70% > & <= 75%                                                                                    | \$14,940,992.65                                                          | 10.8%                            | 85               | 10.1%                  |
| 75% > & <= 80%                                                                                    | \$42,429,106.17                                                          | 30.7%                            | 217              | 26.7%                  |
| 80% > & <= 85%                                                                                    | \$4,556,779.12                                                           | 3.3%                             | 20               | 2.5%                   |
| 85% > & <= 90%                                                                                    | \$9,477,583.25                                                           | 6.9%                             | 44               | 5.4%                   |
| 90% > & <= 95%                                                                                    | \$8,273,559.38                                                           | 6.0%                             | 39               | 4.8%                   |
| 95% > & <= 100%                                                                                   | \$0.00                                                                   | 0.0%                             | 0                | 0.0%                   |
| TABLE 3                                                                                           | \$138,000,880.78                                                         | 100.0%                           | 814              | 100.0%                 |
| Remaining Loan Term                                                                               | Balance                                                                  | % of Balance                     | Loan Count       | % of Loan Count        |
| < 10 years                                                                                        | \$2,942,551.59                                                           | 2.1%                             | 40               | 4.9%                   |
| 10 year > & <= 12 years                                                                           | \$2,853,709.32                                                           | 2.1%                             | 29               | 3.6%                   |
| 12 year > & <= 14 years                                                                           | \$7,825,216.28                                                           | 5.7%                             | 55               | 6.8%                   |
| 14 year > & <= 16 years                                                                           | \$6,927,598.11                                                           | 5.0%                             | 54               | 6.6%                   |
| 16 year > & <= 18 years                                                                           | \$16,416,752.14                                                          | 11.9%                            | 116              | 14.3%                  |
| 18 year > & <= 20 years                                                                           | \$22,928,258.85                                                          | 16.6%                            | 130              | 16.0%                  |
| 20 year > & <= 22 years<br>22 year > & <= 24 years                                                | \$35,766,927.34<br>\$39,775,895.03                                       | 25.9%<br>28.8%                   | 185<br>193       | 22.7%<br>23.7%         |
| 24 year > & <= 26 years                                                                           | \$2,563,972.12                                                           | 1.9%                             | 133              | 1.5%                   |
| 26 year > & <= 28 years                                                                           | \$0.00                                                                   | 0.0%                             | 0                | 0.0%                   |
| 28 year > & <= 30 years                                                                           | \$0.00                                                                   | 0.0%                             | 0                | 0.0%                   |
|                                                                                                   | \$138,000,880.78                                                         | 100.0%                           | 814              | 100.0%                 |
| TABLE 4<br>Current Loan Balance                                                                   | Balance                                                                  | % of Balance                     | Loon Count       | % of Loan Count        |
| \$0 > & <= \$50000                                                                                | \$1,405,284.73                                                           | 1.0%                             | 87               | 10.7%                  |
| \$50000 > & <= \$100000                                                                           | \$10,169,738.69                                                          | 7.4%                             | 129              | 15.8%                  |
| \$100000 > & <= \$150000                                                                          | \$22,747,707.97                                                          | 16.5%                            | 180              | 22.1%                  |
| \$150000 > & <= \$200000                                                                          | \$24,927,254.82                                                          | 18.1%                            | 145              | 17.8%                  |
| \$200000 > & <= \$250000                                                                          | \$23,907,762.86                                                          | 17.3%                            | 107              | 13.1%                  |
| \$250000 > & <= \$300000                                                                          | \$18,916,416.34                                                          | 13.7%                            | 70               | 8.6%                   |
| \$300000 > & <= \$350000                                                                          | \$14,765,095.80                                                          | 10.7%                            | 46               | 5.7%                   |
| \$350000 > & <= \$400000                                                                          | \$8,150,172.97                                                           | 5.9%                             | 22               | 2.7%                   |
| \$400000 > & <= \$450000<br>\$450000 > & <= \$500000                                              | \$6,339,066.12<br>\$3,314,971,51                                         | 4.6%                             | 15               | 1.8%                   |
| \$500000 > & <= \$500000<br>\$500000 > & <= \$750000                                              | \$3,357,408.97                                                           | 2.4%                             | 6                | 0.9%                   |
| > \$750,000                                                                                       | \$0.00                                                                   | 0.0%                             | 0                | 0.0%                   |
| × \$100,000                                                                                       | \$138,000,880.78                                                         | 100.0%                           | 814              | 100.0%                 |
| TABLE 5                                                                                           |                                                                          | -                                | -                |                        |
| Loan Seasoning                                                                                    | Balance                                                                  | % of Balance                     |                  | % of Loan Count        |
| <= 6 mths                                                                                         | \$0.00                                                                   | 0.0%                             | 0                | 0.0%                   |
| > & <= 12 mth<br>12 > & <= 18 mths                                                                | \$0.00<br>\$0.00                                                         | 0.0%                             | 0                | 0.0%                   |
| 12 > & <= 18  mms<br>18 > & <= 24  mms                                                            | \$0.00                                                                   | 0.0%                             | 0                | 0.0%                   |
| 2 > & <= 3 years                                                                                  | \$0.00                                                                   | 0.0%                             | 0                | 0.0%                   |
| 3 > & <= 4 years                                                                                  | \$0.00                                                                   | 0.0%                             | 0                | 0.0%                   |
| 4 > & <= 5 years                                                                                  | \$0.00                                                                   | 0.0%                             | 0                | 0.0%                   |
|                                                                                                   | \$5,436,094.11                                                           | 3.9%                             | 30               | 3.7%                   |
| 5 > & <= 6 years                                                                                  | \$3,430,094.11                                                           |                                  |                  |                        |
| 5 > & <= 6 years<br>6 > & <= 7 years                                                              | \$32,012,920.02                                                          | 23.2%                            | 159              | 19.5%                  |
| 5 > & <= 6 years<br>6 > & <= 7 years<br>7 > & <= 8 years                                          | \$32,012,920.02<br>\$22,793,751.05                                       | 23.2%<br>16.5%                   | 139              | 17.1%                  |
| 5 > & <= 6 years<br>6 > & <= 7 years<br>7 > & <= 8 years<br>8 > & <= 9 years                      | \$32,012,920.02<br>\$22,793,751.05<br>\$27,342,421.79                    | 23.2%<br>16.5%<br>19.8%          | 139<br>157       | 17.1%<br>19.3%         |
| 5 > & <= 6 years<br>6 > & <= 7 years<br>7 > & <= 8 years<br>8 > & <= 9 years<br>9 > & <= 10 years | \$32,012,920.02<br>\$22,793,751.05<br>\$27,342,421.79<br>\$14,329,086.38 | 23.2%<br>16.5%<br>19.8%<br>10.4% | 139<br>157<br>80 | 17.1%<br>19.3%<br>9.8% |
| 5 > & <= 6 years<br>6 > & <= 7 years<br>7 > & <= 8 years<br>8 > & <= 9 years                      | \$32,012,920.02<br>\$22,793,751.05<br>\$27,342,421.79                    | 23.2%<br>16.5%<br>19.8%          | 139<br>157       | 17.1%<br>19.3%         |