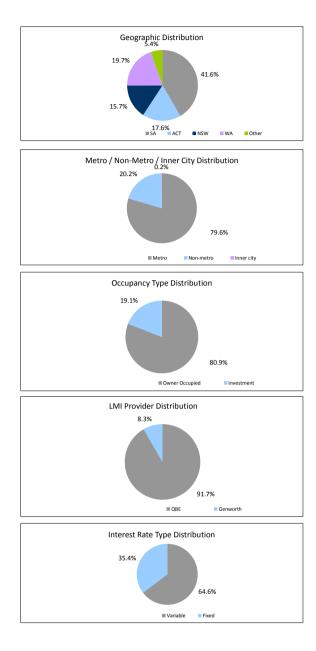

|                                    |                  | AT ISSUE         | 30-Nov-22        |  |
|------------------------------------|------------------|------------------|------------------|--|
| Pool Balance                       | \$495,999,571.62 | \$138,000,880.78 |                  |  |
| Number of Loans                    |                  | 1,964            | 814              |  |
| Avg Loan Balance                   |                  | \$252,545.61     | \$169,534.25     |  |
| Maximum Loan Balance               |                  | \$741,620.09     | \$620,975.76     |  |
| Minimum Loan Balance               |                  | \$78,877.97      | \$0.00           |  |
| Weighted Avg Interest Rate         |                  | 4.46%            | 4.87%            |  |
| Weighted Avg Seasoning (mths)      |                  | 43.2             | 107.27           |  |
| Maximum Remaining Term (mths)      |                  | 354.00           | 299.00           |  |
| Weighted Avg Remaining Term (mths) |                  | 298.72           | 236.19           |  |
| Maximum Current LVR                |                  | 89.70%           | 81.70%           |  |
| Weighted Avg Current LVR           |                  | 58.82%           | 46.02%           |  |
| ARREARS                            | # Loans          | Value of loans   | % of Total Value |  |
| 31 Days to 60 Days                 | 1                | \$198,148.91     | 0.14%            |  |
| 60 > and <= 90 days 0              |                  | \$0.00           | 0.00%            |  |
| 90 > days                          | 1                | \$154,144.59     | 0.11%            |  |