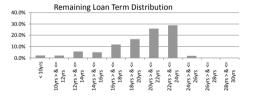

| TABLE 1                                                                                           |                                                                          |                                  |                  |                        |
|---------------------------------------------------------------------------------------------------|--------------------------------------------------------------------------|----------------------------------|------------------|------------------------|
| Current LVR                                                                                       | Balance                                                                  | % of Balance                     |                  | % of Loan Count        |
| <= 20%                                                                                            | \$11,558,322.25                                                          | 8.4%                             | 188              | 23.1%                  |
| 20% > & <= 30%                                                                                    | \$15,366,617.95                                                          | 11.1%                            | 109              | 13.4%                  |
| 30% > & <= 40%<br>40% > & <= 50%                                                                  | \$22,227,523.49<br>\$26,963,726.21                                       | 16.1%<br>19.5%                   | 124              | 15.2%<br>16.3%         |
| 40% > & <= 50%<br>50% > & <= 60%                                                                  | \$20,903,720.21                                                          | 22.0%                            | 133              | 17.0%                  |
| 60% > & <= 65%                                                                                    | \$11,797,405.89                                                          | 8.5%                             | 46               | 5.7%                   |
| 65% > & <= 70%                                                                                    | \$9,833,372.21                                                           | 7.1%                             | 42               | 5.2%                   |
| 70% > & <= 75%                                                                                    | \$7,756,820.67                                                           | 5.6%                             | 26               | 3.2%                   |
| 75% > & <= 80%                                                                                    | \$1,634,133.33                                                           | 1.2%                             | 6                | 0.7%                   |
| 80% > & <= 85%                                                                                    | \$545,252.32                                                             | 0.4%                             | 2                | 0.2%                   |
| 85% > & <= 90%                                                                                    | \$0.00                                                                   | 0.0%                             | 0                | 0.0%                   |
| 90% > & <= 95%                                                                                    | \$0.00                                                                   | 0.0%                             | 0                | 0.0%                   |
| 95% > & <= 100%                                                                                   | \$0.00<br>\$138,000,880.78                                               | 0.0%                             | 0<br>814         | 0.0%                   |
| TABLE 2                                                                                           | \$130,000,000.70                                                         | 100.0%                           | 014              | 100.0%                 |
| Original LVR                                                                                      | Balance                                                                  | % of Balance                     | Loan Count       | % of Loan Count        |
| <= 20%                                                                                            | \$449,973.19                                                             | 0.3%                             | 5                | 0.6%                   |
| 25% > & <= 30%                                                                                    | \$1,885,893.48                                                           | 1.4%                             | 15               | 1.8%                   |
| 30% > & <= 40%<br>40% > & <= 50%                                                                  | \$3,874,078.94                                                           | 2.8%<br>9.1%                     | 42               | 5.2%<br>10.7%          |
| 40% > & <= 50%<br>50% > & <= 60%                                                                  | \$12,607,699.99<br>\$15,960,660.75                                       | 9.1%                             | 117              | 10.7%                  |
| 50% > & <= 60%<br>60% > & <= 65%                                                                  | \$15,960,060.75                                                          | 6.2%                             | 56               | 6.9%                   |
| 65% > & <= 70%                                                                                    | \$14,919,610,23                                                          | 10.8%                            | 87               | 10.7%                  |
| 70% > & <= 75%                                                                                    | \$14,940,992.65                                                          | 10.8%                            | 85               | 10.1%                  |
| 75% > & <= 80%                                                                                    | \$42,429,106.17                                                          | 30.7%                            | 217              | 26.7%                  |
| 80% > & <= 85%                                                                                    | \$4,556,779.12                                                           | 3.3%                             | 20               | 2.5%                   |
| 85% > & <= 90%                                                                                    | \$9,477,583.25                                                           | 6.9%                             | 44               | 5.4%                   |
| 90% > & <= 95%                                                                                    | \$8,273,559.38                                                           | 6.0%                             | 39               | 4.8%                   |
| 95% > & <= 100%                                                                                   | \$0.00                                                                   | 0.0%                             | 0                | 0.0%                   |
| TABLE 3                                                                                           | \$138,000,880.78                                                         | 100.0%                           | 814              | 100.0%                 |
| Remaining Loan Term                                                                               | Balance                                                                  | % of Balance                     | Loan Count       | % of Loan Count        |
| < 10 years                                                                                        | \$2,942,551.59                                                           | 2.1%                             | 40               | 4.9%                   |
| 10 year > & <= 12 years                                                                           | \$2,853,709.32                                                           | 2.1%                             | 29               | 3.6%                   |
| 12 year > & <= 14 years                                                                           | \$7,825,216.28                                                           | 5.7%                             | 55               | 6.8%                   |
| 14 year > & <= 16 years                                                                           | \$6,927,598.11                                                           | 5.0%                             | 54               | 6.6%                   |
| 16 year > & <= 18 years                                                                           | \$16,416,752.14                                                          | 11.9%                            | 116              | 14.3%                  |
| 18 year > & <= 20 years                                                                           | \$22,928,258.85                                                          | 16.6%                            | 130              | 16.0%                  |
| 20 year > & <= 22 years<br>22 year > & <= 24 years                                                | \$35,766,927.34<br>\$39,775,895.03                                       | 25.9%<br>28.8%                   | 185<br>193       | 22.7%<br>23.7%         |
| 24 year > & <= 26 years                                                                           | \$2,563,972.12                                                           | 1.9%                             | 133              | 1.5%                   |
| 26 year > & <= 28 years                                                                           | \$0.00                                                                   | 0.0%                             | 0                | 0.0%                   |
| 28 year > & <= 30 years                                                                           | \$0.00                                                                   | 0.0%                             | 0                | 0.0%                   |
|                                                                                                   | \$138,000,880.78                                                         | 100.0%                           | 814              | 100.0%                 |
| TABLE 4<br>Current Loan Balance                                                                   | Balance                                                                  | % of Balance                     | Loon Count       | % of Loan Count        |
| \$0 > & <= \$50000                                                                                | \$1,405,284.73                                                           | 1.0%                             | 87               | 10.7%                  |
| \$50000 > & <= \$100000                                                                           | \$10,169,738.69                                                          | 7.4%                             | 129              | 15.8%                  |
| \$100000 > & <= \$150000                                                                          | \$22,747,707.97                                                          | 16.5%                            | 180              | 22.1%                  |
| \$150000 > & <= \$200000                                                                          | \$24,927,254.82                                                          | 18.1%                            | 145              | 17.8%                  |
| \$200000 > & <= \$250000                                                                          | \$23,907,762.86                                                          | 17.3%                            | 107              | 13.1%                  |
| \$250000 > & <= \$300000                                                                          | \$18,916,416.34                                                          | 13.7%                            | 70               | 8.6%                   |
| \$300000 > & <= \$350000                                                                          | \$14,765,095.80                                                          | 10.7%                            | 46               | 5.7%                   |
| \$350000 > & <= \$400000                                                                          | \$8,150,172.97                                                           | 5.9%                             | 22               | 2.7%                   |
| \$400000 > & <= \$450000<br>\$450000 > & <= \$500000                                              | \$6,339,066.12<br>\$3,314,971,51                                         | 4.6%                             | 15               | 1.8%                   |
| \$500000 > & <= \$500000<br>\$500000 > & <= \$750000                                              | \$3,357,408.97                                                           | 2.4%                             | 6                | 0.9%                   |
| > \$750,000                                                                                       | \$0.00                                                                   | 0.0%                             | 0                | 0.0%                   |
| × \$100,000                                                                                       | \$138,000,880.78                                                         | 100.0%                           | 814              | 100.0%                 |
| TABLE 5                                                                                           |                                                                          | -                                | -                |                        |
| Loan Seasoning                                                                                    | Balance                                                                  | % of Balance                     |                  | % of Loan Count        |
| <= 6 mths                                                                                         | \$0.00                                                                   | 0.0%                             | 0                | 0.0%                   |
| > & <= 12 mth<br>12 > & <= 18 mths                                                                | \$0.00<br>\$0.00                                                         | 0.0%                             | 0                | 0.0%                   |
| 12 > & <= 18  mms<br>18 > & <= 24  mms                                                            | \$0.00                                                                   | 0.0%                             | 0                | 0.0%                   |
| 2 > & <= 3 years                                                                                  | \$0.00                                                                   | 0.0%                             | 0                | 0.0%                   |
| 3 > & <= 4 years                                                                                  | \$0.00                                                                   | 0.0%                             | 0                | 0.0%                   |
| 4 > & <= 5 years                                                                                  | \$0.00                                                                   | 0.0%                             | 0                | 0.0%                   |
|                                                                                                   | \$5,436,094.11                                                           | 3.9%                             | 30               | 3.7%                   |
| 5 > & <= 6 years                                                                                  | \$3,430,094.11                                                           |                                  |                  |                        |
| 5 > & <= 6 years<br>6 > & <= 7 years                                                              | \$32,012,920.02                                                          | 23.2%                            | 159              | 19.5%                  |
| 5 > & <= 6 years<br>6 > & <= 7 years<br>7 > & <= 8 years                                          | \$32,012,920.02<br>\$22,793,751.05                                       | 23.2%<br>16.5%                   | 139              | 17.1%                  |
| 5 > & <= 6 years<br>6 > & <= 7 years<br>7 > & <= 8 years<br>8 > & <= 9 years                      | \$32,012,920.02<br>\$22,793,751.05<br>\$27,342,421.79                    | 23.2%<br>16.5%<br>19.8%          | 139<br>157       | 17.1%<br>19.3%         |
| 5 > & <= 6 years<br>6 > & <= 7 years<br>7 > & <= 8 years<br>8 > & <= 9 years<br>9 > & <= 10 years | \$32,012,920.02<br>\$22,793,751.05<br>\$27,342,421.79<br>\$14,329,086.38 | 23.2%<br>16.5%<br>19.8%<br>10.4% | 139<br>157<br>80 | 17.1%<br>19.3%<br>9.8% |
| 5 > & <= 6 years<br>6 > & <= 7 years<br>7 > & <= 8 years<br>8 > & <= 9 years                      | \$32,012,920.02<br>\$22,793,751.05<br>\$27,342,421.79                    | 23.2%<br>16.5%<br>19.8%          | 139<br>157       | 17.1%<br>19.3%         |