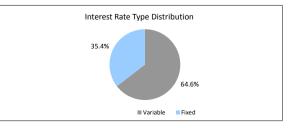

| 100.0%                         | 49                     | 100.0                       |
|                                                                              | \$8,250,366.08                                                | 100.0%                         |                        |                             |
| TABLE 10                                                                     |                                                               |                                |                        |                             |
|                                                                              | \$8,250,366.08<br>Balance<br>\$5,326,228.04<br>\$2,924,138.04 | % of Balance<br>64.6%<br>35.4% | Loan Count<br>36<br>13 | % of Loan Cou<br>73.<br>26. |