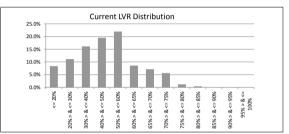

| TABLE 1                                                                                           |                                                                          |                                  |                  |                        |
|---------------------------------------------------------------------------------------------------|--------------------------------------------------------------------------|----------------------------------|------------------|------------------------|
| Current LVR                                                                                       | Balance                                                                  | % of Balance                     |                  | % of Loan Count        |
| <= 20%                                                                                            | \$11,558,322.25                                                          | 8.4%                             | 188              | 23.1%                  |
| 20% > & <= 30%                                                                                    | \$15,366,617.95                                                          | 11.1%                            | 109              | 13.4%                  |
| 30% > & <= 40%<br>40% > & <= 50%                                                                  | \$22,227,523.49<br>\$26,963,726.21                                       | 16.1%<br>19.5%                   | 124              | 15.2%<br>16.3%         |
| 40% > & <= 50%<br>50% > & <= 60%                                                                  | \$20,903,720.21                                                          | 22.0%                            | 133              | 17.0%                  |
| 60% > & <= 65%                                                                                    | \$11,797,405.89                                                          | 8.5%                             | 46               | 5.7%                   |
| 65% > & <= 70%                                                                                    | \$9,833,372.21                                                           | 7.1%                             | 42               | 5.2%                   |
| 70% > & <= 75%                                                                                    | \$7,756,820.67                                                           | 5.6%                             | 26               | 3.2%                   |
| 75% > & <= 80%                                                                                    | \$1,634,133.33                                                           | 1.2%                             | 6                | 0.7%                   |
| 80% > & <= 85%                                                                                    | \$545,252.32                                                             | 0.4%                             | 2                | 0.2%                   |
| 85% > & <= 90%                                                                                    | \$0.00                                                                   | 0.0%                             | 0                | 0.0%                   |
| 90% > & <= 95%                                                                                    | \$0.00                                                                   | 0.0%                             | 0                | 0.0%                   |
| 95% > & <= 100%                                                                                   | \$0.00<br>\$138,000,880.78                                               | 0.0%                             | 0<br>814         | 0.0%                   |
| TABLE 2                                                                                           | \$130,000,000.70                                                         | 100.0%                           | 014              | 100.0%                 |
| Original LVR                                                                                      | Balance                                                                  | % of Balance                     | Loan Count       | % of Loan Count        |
| <= 20%                                                                                            | \$449,973.19                                                             | 0.3%                             | 5                | 0.6%                   |
| 25% > & <= 30%                                                                                    | \$1,885,893.48                                                           | 1.4%                             | 15               | 1.8%                   |
| 30% > & <= 40%<br>40% > & <= 50%                                                                  | \$3,874,078.94                                                           | 2.8%<br>9.1%                     | 42               | 5.2%<br>10.7%          |
| 40% > & <= 50%<br>50% > & <= 60%                                                                  | \$12,607,699.99<br>\$15,960,660.75                                       | 9.1%                             | 117              | 10.7%                  |
| 50% > & <= 60%<br>60% > & <= 65%                                                                  | \$15,960,060.75                                                          | 6.2%                             | 56               | 6.9%                   |
| 65% > & <= 70%                                                                                    | \$14,919,610,23                                                          | 10.8%                            | 87               | 10.7%                  |
| 70% > & <= 75%                                                                                    | \$14,940,992.65                                                          | 10.8%                            | 85               | 10.1%                  |
| 75% > & <= 80%                                                                                    | \$42,429,106.17                                                          | 30.7%                            | 217              | 26.7%                  |
| 80% > & <= 85%                                                                                    | \$4,556,779.12                                                           | 3.3%                             | 20               | 2.5%                   |
| 85% > & <= 90%                                                                                    | \$9,477,583.25                                                           | 6.9%                             | 44               | 5.4%                   |
| 90% > & <= 95%                                                                                    | \$8,273,559.38                                                           | 6.0%                             | 39               | 4.8%                   |
| 95% > & <= 100%                                                                                   | \$0.00                                                                   | 0.0%                             | 0                | 0.0%                   |
| TABLE 3                                                                                           | \$138,000,880.78                                                         | 100.0%                           | 814              | 100.0%                 |
| Remaining Loan Term                                                                               | Balance                                                                  | % of Balance                     | Loan Count       | % of Loan Count        |
| < 10 years                                                                                        | \$2,942,551.59                                                           | 2.1%                             | 40               | 4.9%                   |
| 10 year > & <= 12 years                                                                           | \$2,853,709.32                                                           | 2.1%                             | 29               | 3.6%                   |
| 12 year > & <= 14 years                                                                           | \$7,825,216.28                                                           | 5.7%                             | 55               | 6.8%                   |
| 14 year > & <= 16 years                                                                           | \$6,927,598.11                                                           | 5.0%                             | 54               | 6.6%                   |
| 16 year > & <= 18 years                                                                           | \$16,416,752.14                                                          | 11.9%                            | 116              | 14.3%                  |
| 18 year > & <= 20 years                                                                           | \$22,928,258.85                                                          | 16.6%                            | 130              | 16.0%                  |
| 20 year > & <= 22 years<br>22 year > & <= 24 years                                                | \$35,766,927.34<br>\$39,775,895.03                                       | 25.9%<br>28.8%                   | 185<br>193       | 22.7%<br>23.7%         |
| 24 year > & <= 26 years                                                                           | \$2,563,972.12                                                           | 1.9%                             | 133              | 1.5%                   |
| 26 year > & <= 28 years                                                                           | \$0.00                                                                   | 0.0%                             | 0                | 0.0%                   |
| 28 year > & <= 30 years                                                                           | \$0.00                                                                   | 0.0%                             | 0                | 0.0%                   |
|                                                                                                   | \$138,000,880.78                                                         | 100.0%                           | 814              | 100.0%                 |
| TABLE 4<br>Current Loan Balance                                                                   | Balance                                                                  | % of Balance                     | Loon Count       | % of Loan Count        |
| \$0 > & <= \$50000                                                                                | \$1,405,284.73                                                           | 1.0%                             | 87               | 10.7%                  |
| \$50000 > & <= \$100000                                                                           | \$10,169,738.69                                                          | 7.4%                             | 129              | 15.8%                  |
| \$100000 > & <= \$150000                                                                          | \$22,747,707.97                                                          | 16.5%                            | 180              | 22.1%                  |
| \$150000 > & <= \$200000                                                                          | \$24,927,254.82                                                          | 18.1%                            | 145              | 17.8%                  |
| \$200000 > & <= \$250000                                                                          | \$23,907,762.86                                                          | 17.3%                            | 107              | 13.1%                  |
| \$250000 > & <= \$300000                                                                          | \$18,916,416.34                                                          | 13.7%                            | 70               | 8.6%                   |
| \$300000 > & <= \$350000                                                                          | \$14,765,095.80                                                          | 10.7%                            | 46               | 5.7%                   |
| \$350000 > & <= \$400000                                                                          | \$8,150,172.97                                                           | 5.9%                             | 22               | 2.7%                   |
| \$400000 > & <= \$450000<br>\$450000 > & <= \$500000                                              | \$6,339,066.12<br>\$3,314,971,51                                         | 4.6%                             | 15               | 1.8%                   |
| \$500000 > & <= \$500000<br>\$500000 > & <= \$750000                                              | \$3,357,408.97                                                           | 2.4%                             | 6                | 0.9%                   |
| > \$750,000                                                                                       | \$0.00                                                                   | 0.0%                             | 0                | 0.0%                   |
| × \$100,000                                                                                       | \$138,000,880.78                                                         | 100.0%                           | 814              | 100.0%                 |
| TABLE 5                                                                                           |                                                                          | -                                | -                |                        |
| Loan Seasoning                                                                                    | Balance                                                                  | % of Balance                     |                  | % of Loan Count        |
| <= 6 mths                                                                                         | \$0.00                                                                   | 0.0%                             | 0                | 0.0%                   |
| > & <= 12 mth<br>12 > & <= 18 mths                                                                | \$0.00<br>\$0.00                                                         | 0.0%                             | 0                | 0.0%                   |
| 12 > & <= 18  mms<br>18 > & <= 24  mms                                                            | \$0.00                                                                   | 0.0%                             | 0                | 0.0%                   |
| 2 > & <= 3 years                                                                                  | \$0.00                                                                   | 0.0%                             | 0                | 0.0%                   |
| 3 > & <= 4 years                                                                                  | \$0.00                                                                   | 0.0%                             | 0                | 0.0%                   |
| 4 > & <= 5 years                                                                                  | \$0.00                                                                   | 0.0%                             | 0                | 0.0%                   |
|                                                                                                   | \$5,436,094.11                                                           | 3.9%                             | 30               | 3.7%                   |
| 5 > & <= 6 years                                                                                  | \$3,430,094.11                                                           |                                  |                  |                        |
| 5 > & <= 6 years<br>6 > & <= 7 years                                                              | \$32,012,920.02                                                          | 23.2%                            | 159              | 19.5%                  |
| 5 > & <= 6 years<br>6 > & <= 7 years<br>7 > & <= 8 years                                          | \$32,012,920.02<br>\$22,793,751.05                                       | 23.2%<br>16.5%                   | 139              | 17.1%                  |
| 5 > & <= 6 years<br>6 > & <= 7 years<br>7 > & <= 8 years<br>8 > & <= 9 years                      | \$32,012,920.02<br>\$22,793,751.05<br>\$27,342,421.79                    | 23.2%<br>16.5%<br>19.8%          | 139<br>157       | 17.1%<br>19.3%         |
| 5 > & <= 6 years<br>6 > & <= 7 years<br>7 > & <= 8 years<br>8 > & <= 9 years<br>9 > & <= 10 years | \$32,012,920.02<br>\$22,793,751.05<br>\$27,342,421.79<br>\$14,329,086.38 | 23.2%<br>16.5%<br>19.8%<br>10.4% | 139<br>157<br>80 | 17.1%<br>19.3%<br>9.8% |
| 5 > & <= 6 years<br>6 > & <= 7 years<br>7 > & <= 8 years<br>8 > & <= 9 years                      | \$32,012,920.02<br>\$22,793,751.05<br>\$27,342,421.79                    | 23.2%<br>16.5%<br>19.8%          | 139<br>157       | 17.1%<br>19.3%         |