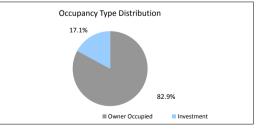

| 100.0%                         | 49                     | 100.0                       |
|                                                                              | \$8,250,366.08                                                | 100.0%                         |                        |                             |
| TABLE 10                                                                     |                                                               |                                |                        |                             |
|                                                                              | \$8,250,366.08<br>Balance<br>\$5,326,228.04<br>\$2,924,138.04 | % of Balance<br>64.6%<br>35.4% | Loan Count<br>36<br>13 | % of Loan Cou<br>73.<br>26. |